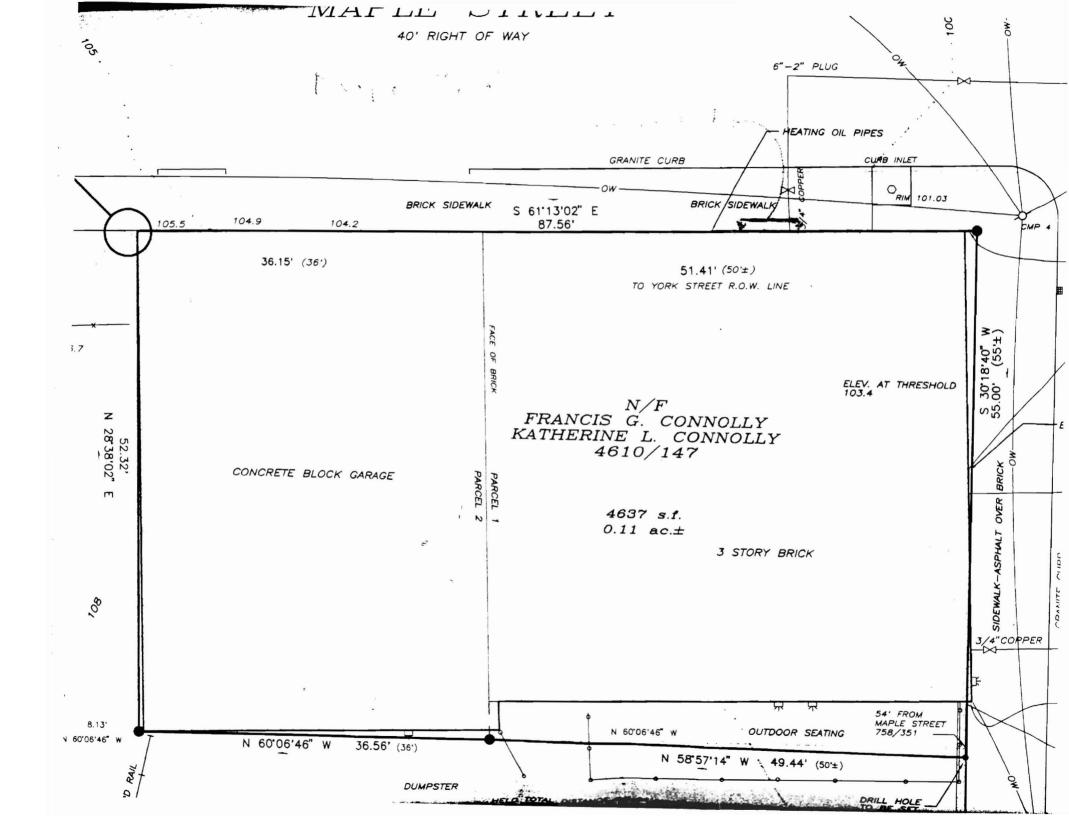

| Location/Address of Construction: S1-                                                                                                                                                                                        | 53 YOUT ST, POUTL                                                                                          | nd, ME, 04101                                                                                           |
|------------------------------------------------------------------------------------------------------------------------------------------------------------------------------------------------------------------------------|------------------------------------------------------------------------------------------------------------|---------------------------------------------------------------------------------------------------------|
| Tax Assessor's Chart, Block & Lot<br>Chart# Block# Lot#                                                                                                                                                                      | Owner:<br>Bell MTA LTd., LLC                                                                               | Telephone:                                                                                              |
| 40.C -30,31,38                                                                                                                                                                                                               | Box 2738<br>Aspen Co. 81612                                                                                | 70-423-71-70                                                                                            |
| Lessee/Buyer's Name (If Applicable)                                                                                                                                                                                          | Contractor name, address & telephone: The Signery &4 Con ST.                                               | Total s.f. of signage x \$2.00 Per s.f. plus \$30.00/\$65.00 For H.D. signage= Total                    |
|                                                                                                                                                                                                                              | Portland, ME. OHIOI                                                                                        | Fee: \$ 60 Awning Fee= cost of work Total Fee: \$ 70                                                    |
|                                                                                                                                                                                                                              | 267-879-7700                                                                                               |                                                                                                         |
| Who should we contact when the permit is read                                                                                                                                                                                | ly. George Vicenzi phone: 9                                                                                | 30-352-11016                                                                                            |
| Tenant/allocated building space frontage (f<br>Lot Frontage (feet)                                                                                                                                                           |                                                                                                            | Tolto                                                                                                   |
| Current Specific use:                                                                                                                                                                                                        | x CC                                                                                                       |                                                                                                         |
| If vacant, what was prior use:  Proposed Use: building ID Sign  Information on proposed sign(s):                                                                                                                             | - I thank - Lupchick - this<br>- LMGL - secon                                                              | altor - advertising                                                                                     |
| Information on proposed sign(s):  Freestanding (e.g., pole) sign? Yes  Bldg. wall sign? (attached to bldg) Yes                                                                                                               |                                                                                                            |                                                                                                         |
| Proposed awning? Yes No Is aw<br>Height of awning: Length of<br>Is there any communication, message, tradem<br>If yes, total s.f. of panels w/communications,                                                                | awning: Depth:<br>nark or symbol on it? Yes No                                                             | DEPT. OF BUILDING INSPECTION CITY OF PORTLAND, ME  AUG 2 1 2006                                         |
| Information on existing and previously perm<br>Freestanding (e.g., pole) sign? Yes<br>Bldg. wall sign? (attached to bldg) Yes<br>Awning? Yes No \(\sum_\) Sq. ft. are                                                        | No Dimensions:  No Dimensions:                                                                             | RECEIVED                                                                                                |
| A site sketch and building sketch showing e<br>Sketches and/or pictures of proposed signal                                                                                                                                   | xactly where existing and new signage is loge and existing building are also required.                     | ocated must be provided.                                                                                |
| Please submit all of the information of Failure to do so may result in the aut                                                                                                                                               |                                                                                                            | cation Checklist.                                                                                       |
| In order to be sure the City fully understands the additional information prior to the issuance of a Building Inspections office, room 315 City Hall                                                                         | permit. For further information visit us on-lin                                                            |                                                                                                         |
| I hereby certify that I am the Owner of record of the authorized by the owner to make this application as he a permit for work described in this application is issue areas covered by this permit at any reasonable hour to | is/her authorized agent. I agree to conform to all add, I certify that the Code Official's authorized repr | applicable laws of this jurisdiction. In addition, if resentative shall have the authority to enter all |
| Signature of applicant:                                                                                                                                                                                                      | Was Date                                                                                                   | : S/11/06                                                                                               |
|                                                                                                                                                                                                                              | you may not commence ANY work until the                                                                    | e permit is issued.                                                                                     |
| invitiblement - Bld IDsisn 5% of woll would rea                                                                                                                                                                              | will = 87 Tx 30=                                                                                           | 1064 \$ = 7.39\$                                                                                        |
| 5% of wollarea                                                                                                                                                                                                               | 2°"x 36"=                                                                                                  | 1064 A = 7.39A                                                                                          |