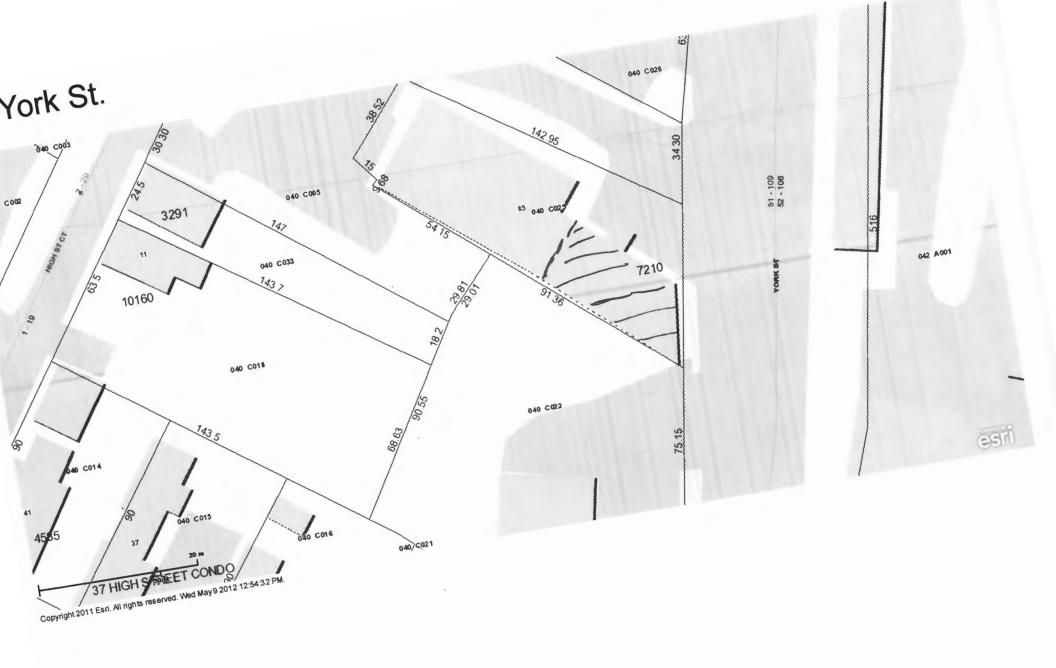

# DISPLAY THIS CARD ON PRINCIPAL FRONTAGE OF WORK CITY OF PORTLAND BUILDING PERMIT

This is to certify that JB BROWN & SONS

Located At 85 YORK ST

Job ID: 2012-03-3489-ALTCOMM

CBL: 040- C-025-001

has permission to install wall signage and a 5 foot Awning for Sol Food Group.

Strengthening a Remarkable City, Building a Community for Life . www.portlandmaine.gov

Acting Director of Planning and Urban Development Gregory Mitchell

Job ID: 2012-03-3489-ALTCOMM

Located At: 85 YORK ST

CBL: 040- C-025-001