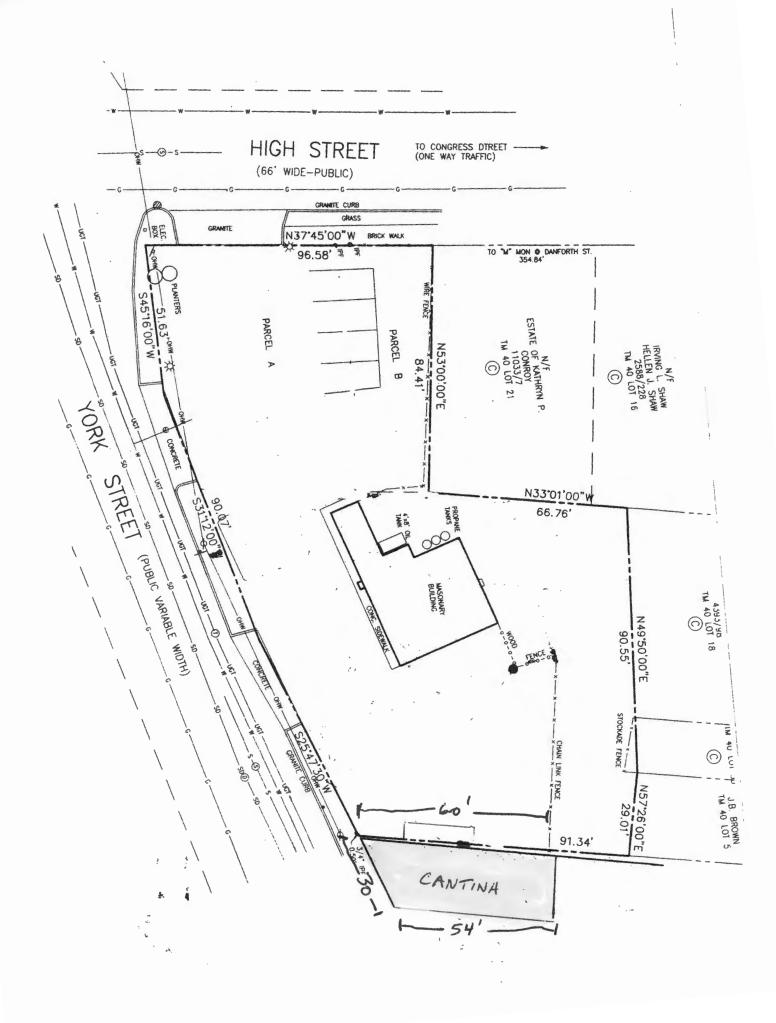

J.B. Brown & Sons P.O. Box 207 Portland, ME 04112-0207 207-774-5908 207-774-5908 (fax)

April 30, 2012

Building Inspections Department City of Portland 389 Congress Street Portland, Maine 04101

Re: Building Permit - 85 York Street (40-C-025)

To Whom It Concern,

J.B. Brown & Sons, the owner of 85 York Street, herby gives Sol Food Group, LLC and Tod Dana permission to obtain a building permit to construct a wooden deck outside the side entrance of 85 York Street and to install an awning and exterior signage on the building.