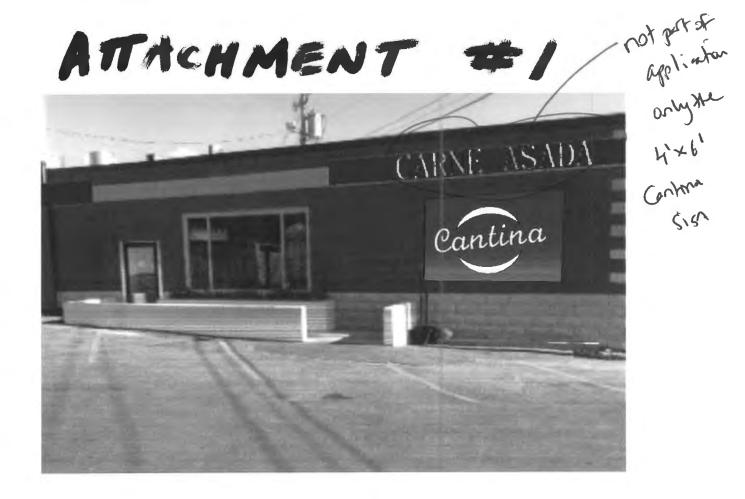

Enclosed is a sign permit application for the following:

- A 4' x 6' 1/8" metal box sign with cut out letters ("Cantina"), back lit with LED lights. The sign is bolted on a 6' piece of 5" angle iron, which is attached to the masonry building with fasteners that are imbedded in epoxy. All electrical wiring will be done per electrical code and a separate permit will be attained. See attachment #1.
- 2. A 5' high by 5' wide 1/8" metal awning that projects 24" off the front of the building at its widest point. The front of the awning has the letters "Cantina El Rayo" cut out of it. The awning will be mounted to a 3" thick angle iron box frame that is mounted to the building with fasteners imbedded in epoxy. The bottom of the awning is 96" off grade. A single incandescent light fixture will hang up inside the awning, projecting light through the letters of the awning and down below it. All electrical wiring will be done per electrical code and a separate permit will be attained. See attachment #2.
- 3. Approximately 95' of 1/8' thick 18 gauge, steel banner, with LED lights behind them. 6 words will be cut out of the metal (Oysters, Vino, Fundido, etc.) which is 20" high. The letters will be 16" tall. The light will come through the letters of the banner and lightly wash the wall of the building below the banner. Banner will be comprised of 8' sections that will be bolted to 5" angle iron, which is attached to the masonry building with fasteners that are imbedded in epoxy. All electrical wiring will be done per electrical code and a separate permit will be attained. See attachment #3, #4 & #5.

Let me know if I can provide anything further.

Regards,

Fod Dona\_ 671.5566

4'm'

rot prot at application su anould atud Stalla