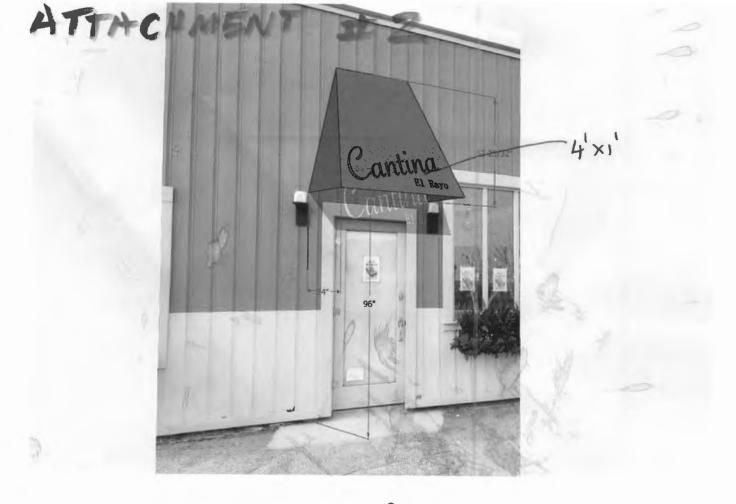

Enclosed is a sign permit application for the following:

- A 4' x 6' 1/8" metal box sign with cut out letters ("Cantina"), back lit with LED lights. The sign is bolted on a 6' piece of 5" angle iron, which is attached to the masonry building with fasteners that are imbedded in epoxy. All electrical wiring will be done per electrical code and a separate permit will be attained. See attachment #1.
- 2. A 5' high by 5' wide 1/8" metal awning that projects 24" off the front of the building at its widest point. The front of the awning has the letters "Cantina El Rayo" cut out of it. The awning will be mounted to a 3" thick angle iron box frame that is mounted to the building with fasteners imbedded in epoxy. The bottom of the awning is 96" off grade. A single incandescent light fixture will hang up inside the awning, projecting light through the letters of the awning and down below it. All electrical wiring will be done per electrical code and a separate permit will be attained. See attachment #2.
- 3. Approximately 95' of 1/8' thick 18 gauge, steel banner, with LED lights behind them. 6 words will be cut out of the metal (Oysters, Vino, Fundido, etc.) which is 20" high. The letters will be 16" tall. The light will come through the letters of the banner and lightly wash the wall of the building below the banner. Banner will be comprised of 8' sections that will be bolted to 5" angle iron, which is attached to the masonry building with fasteners that are imbedded in epoxy. All electrical wiring will be done per electrical code and a separate permit will be attained. See attachment #3, #4 & #5.