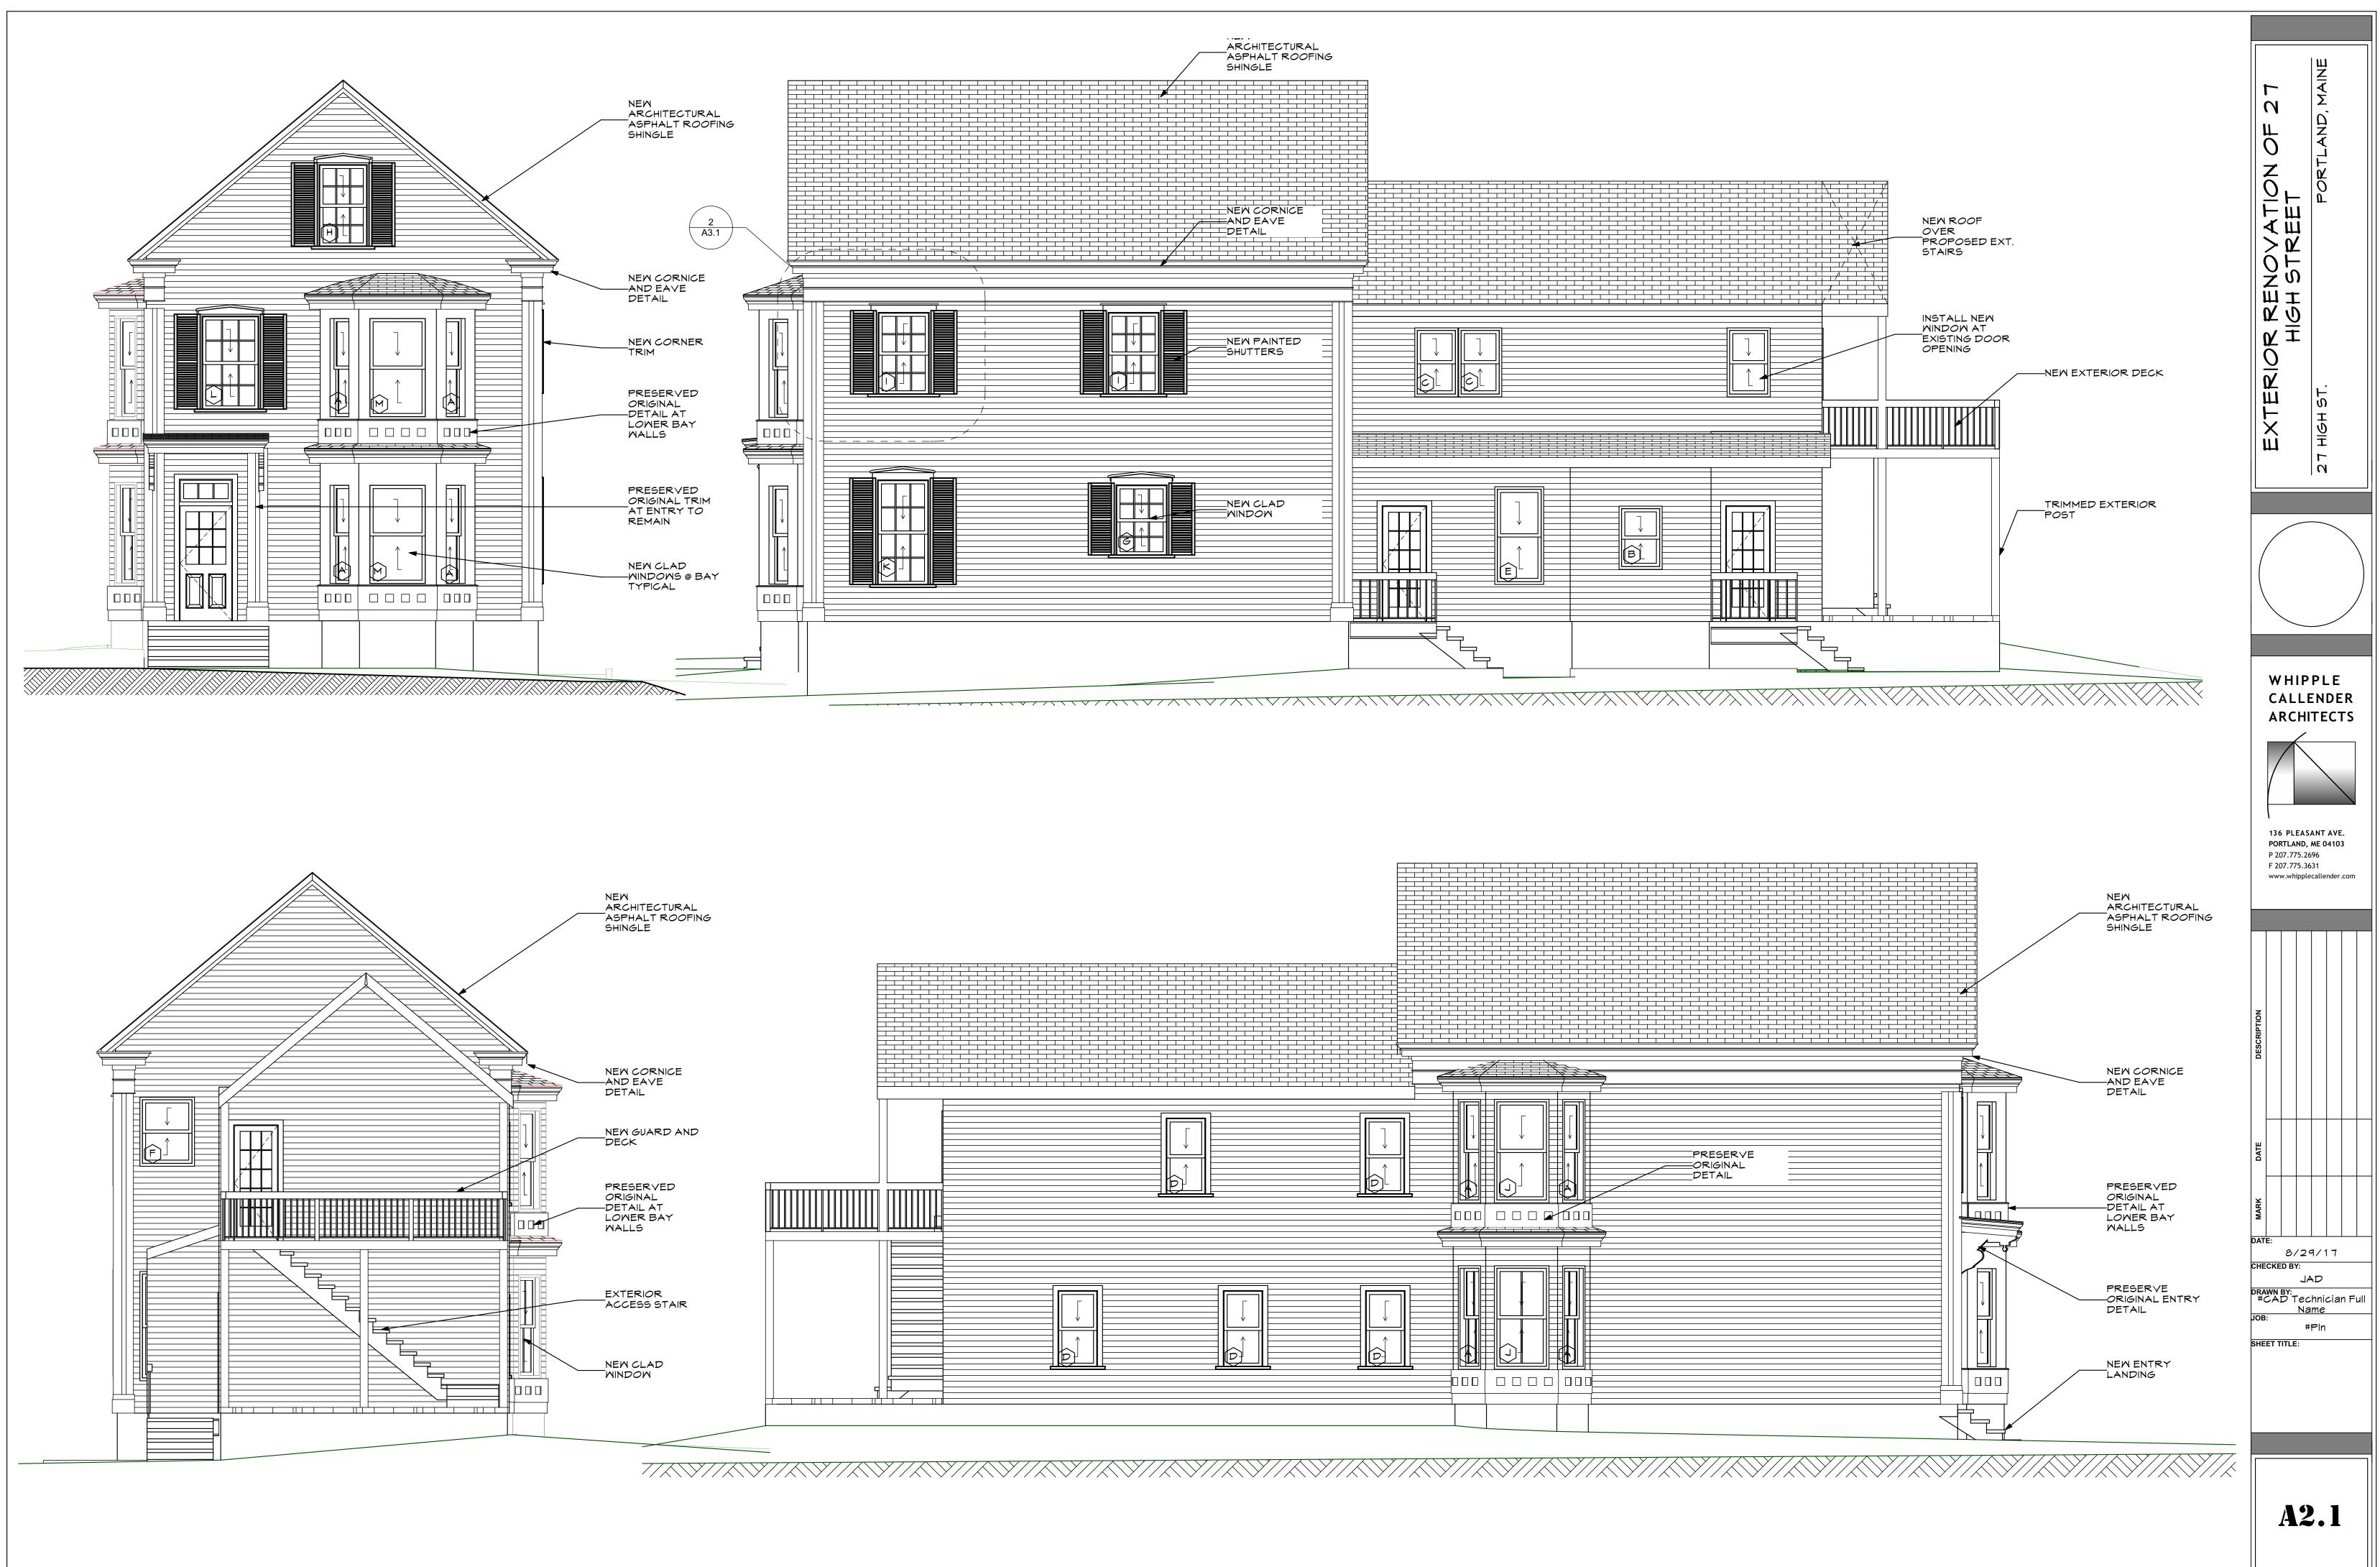

THIS DRAWING IS AN INSTRUMENT OF SERVICE AND SHALL REMAIN THE PROPERTY OF WHIPPLE CALLENDER ARCHITECTS. IT SHALL NOT BE USED FOR ANY OTHER PURPOSE THAT FOR WHICH IT IS SPECIFICALLY FURNISHED

A2.1 ELEVATIONS - NORTH & EAST : Plotted on 8/29/17 at 11:56 AM by Joe Delaney. File Path: /Volumes/WCA Expansion Drive/ WCA Projects/2017 Projects/SST 27 High Street/SST ArchiCAD Models/SST Model v20.pln