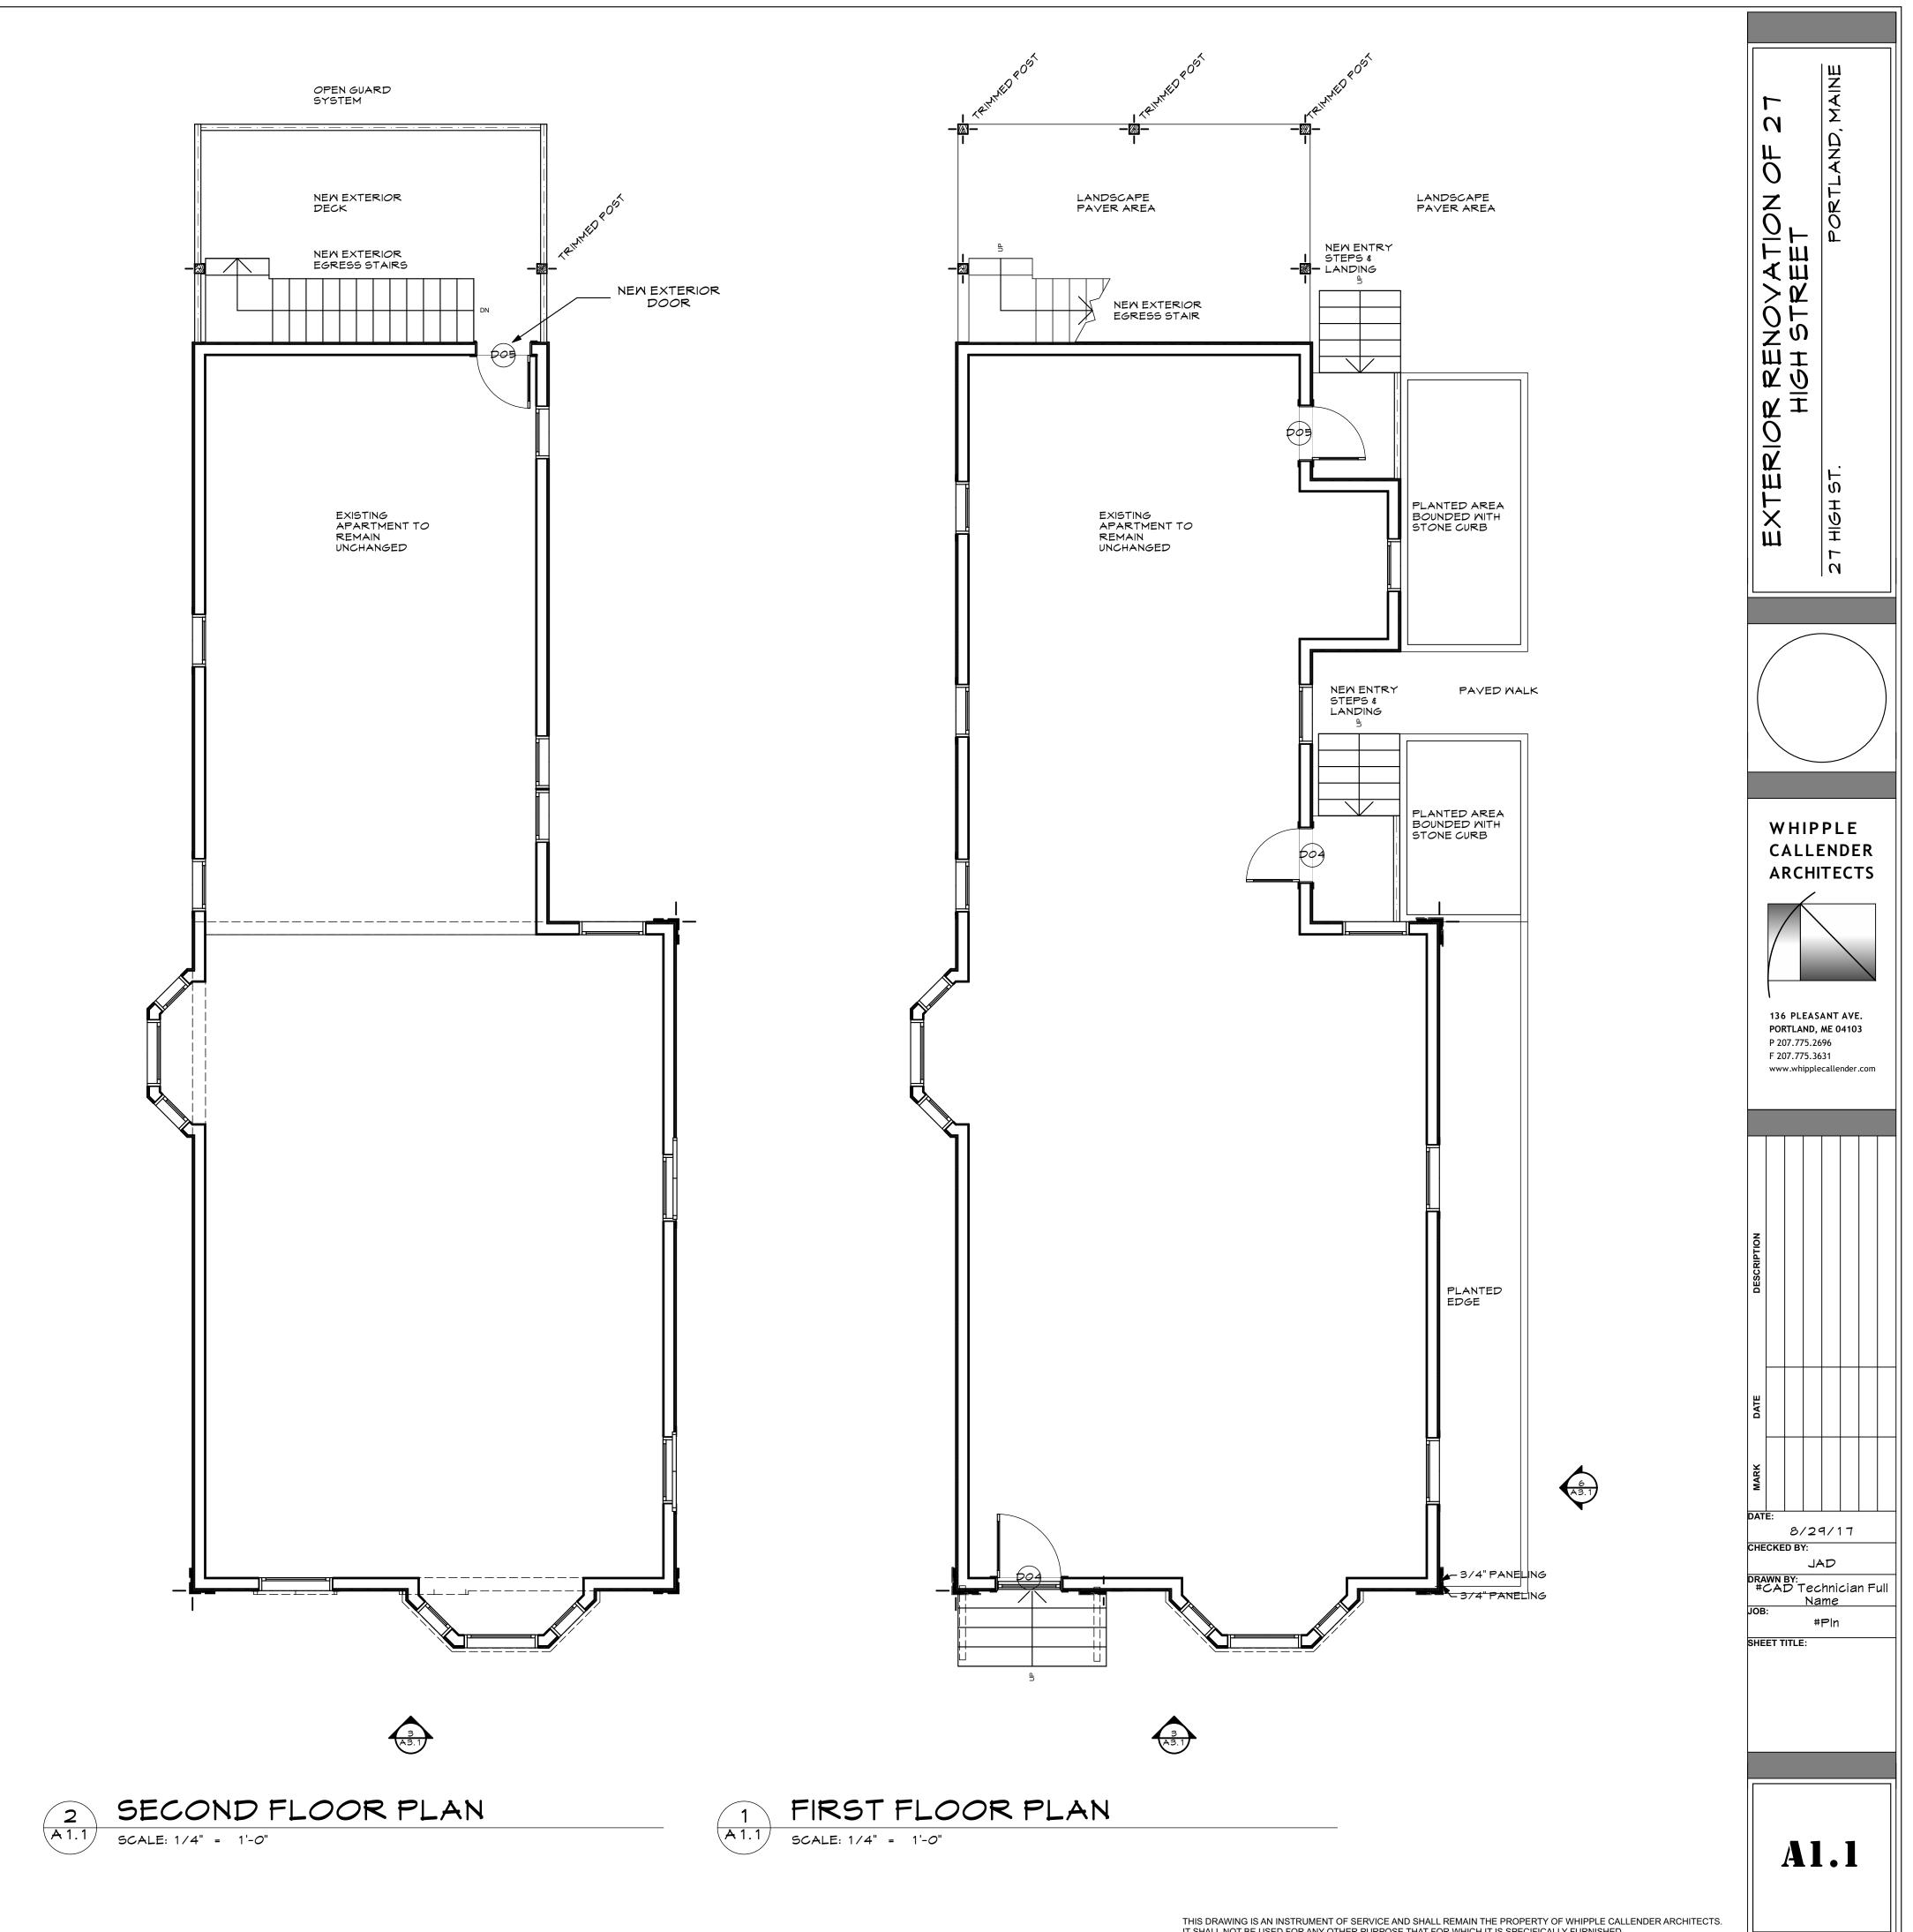

## EXTERIOR RENOVATION 27 HIGH STREET

| OF                                                                               |                                                                                                                                                                   | EXTERIOR RENOVATION OF 21                        | 27 HIGH ST. PORTLAND, MAINE                                                   |
|----------------------------------------------------------------------------------|-------------------------------------------------------------------------------------------------------------------------------------------------------------------|--------------------------------------------------|-------------------------------------------------------------------------------|
|                                                                                  |                                                                                                                                                                   |                                                  |                                                                               |
| СН                                                                               | 1" = 30'                                                                                                                                                          |                                                  |                                                                               |
|                                                                                  |                                                                                                                                                                   | CA<br>AR<br>136 P<br>PORTL<br>P 207.1<br>F 207.1 | LEASANT AVE.<br>AND, ME 04103<br>775.2696<br>775.3631<br>/hipplecallender.com |
|                                                                                  |                                                                                                                                                                   | DESCRIPTION                                      |                                                                               |
|                                                                                  |                                                                                                                                                                   | DATE                                             |                                                                               |
| - MORK                                                                           | SHEET INDEX                                                                                                                                                       | Y XY<br>Y XY<br>DATE:                            |                                                                               |
| ERIOR WINDOWS<br>ERIOR FINISHES<br>COVERED EXT. STAIR<br>S<br>FION AND LANDSCAPE |                                                                                                                                                                   | CHECKED I                                        | JAD<br>Technician Full<br>Name<br>#Pln                                        |
|                                                                                  |                                                                                                                                                                   |                                                  | AO                                                                            |
| THIS DRAWING IS<br>IT SHALL NOT BE                                               | AN INSTRUMENT OF SERVICE AND SHALL REMAIN THE PROPERTY OF WHIPPLE CALLENDER ARCHITECTS.<br>USED FOR ANY OTHER PURPOSE THAT FOR WHICH IT IS SPECIFICALLY FURNISHED |                                                  |                                                                               |