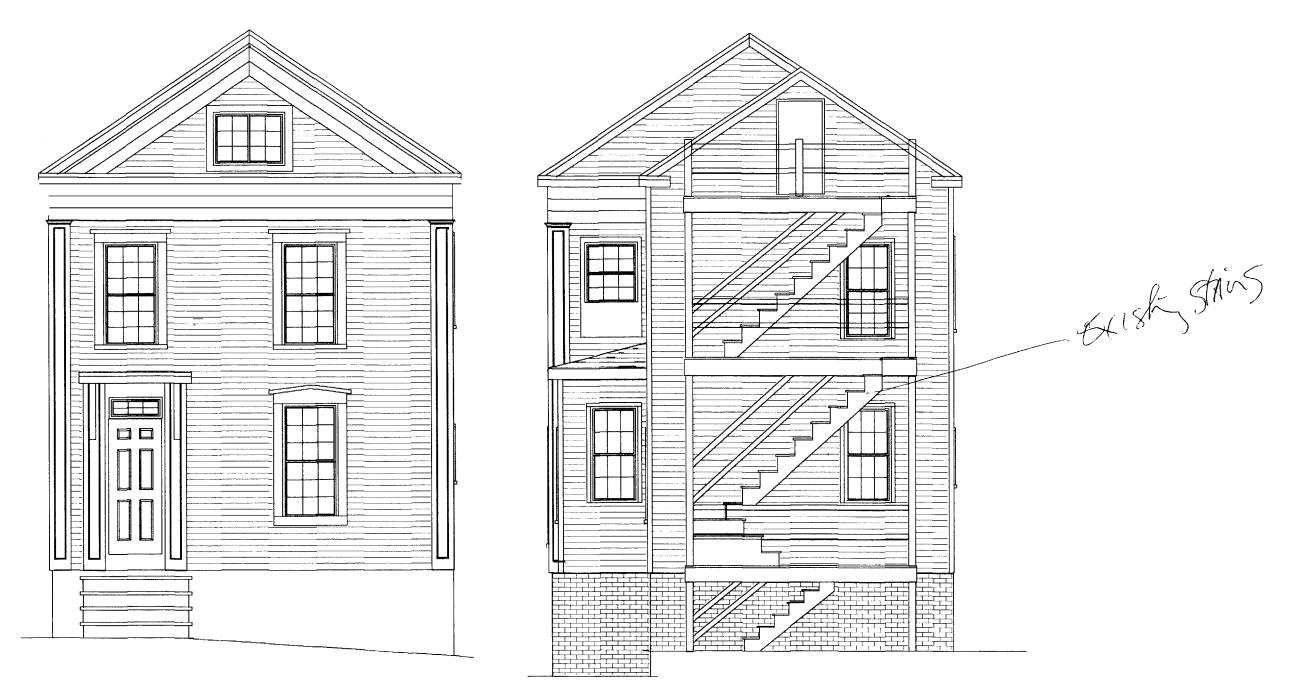

NEW ADDITION

NORTH ELEVATION

SCALE: 3/16" =

EAST ELEVATION SCALE: 3/16" = 1'-0"

## NEW ADDITION