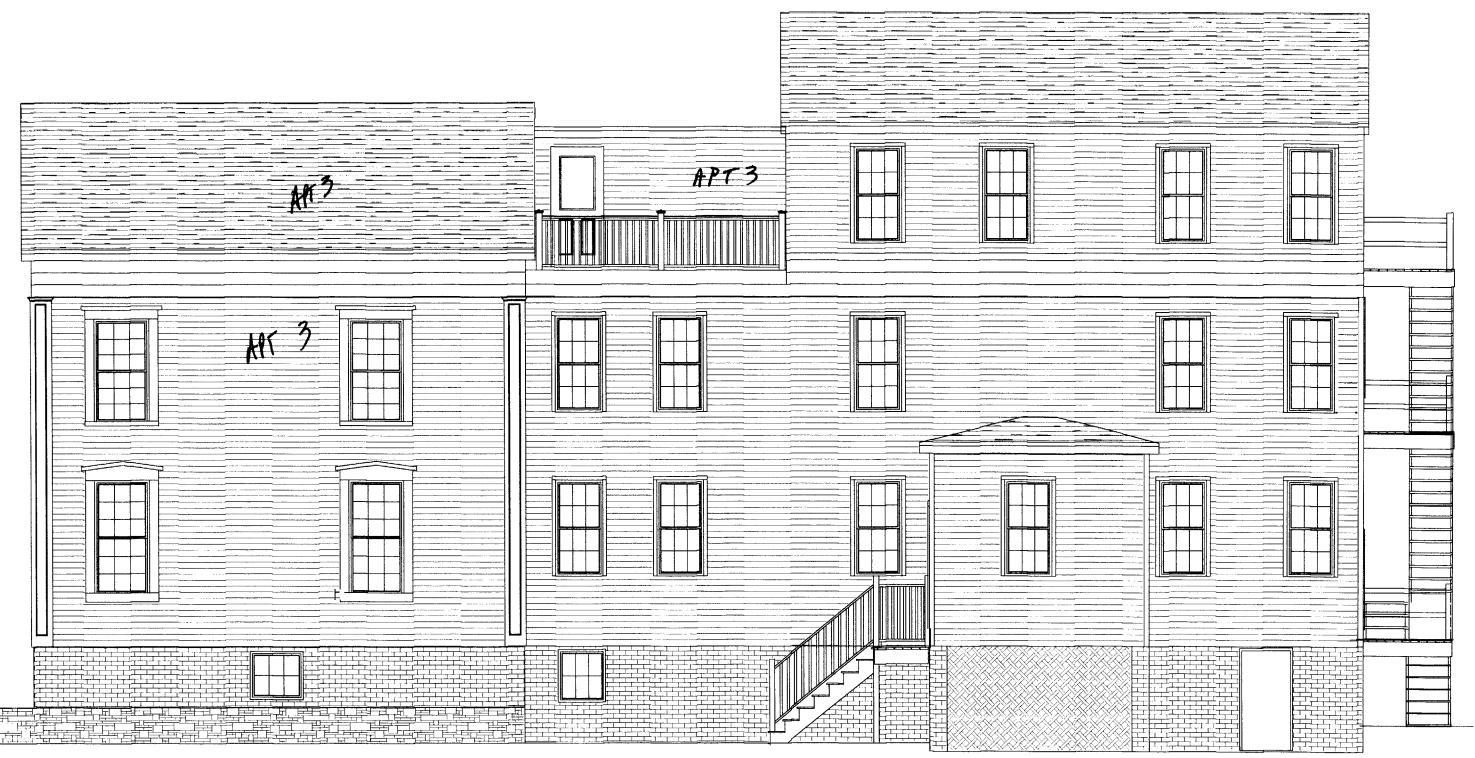

NEW ADDITION

NORTH ELEVATION

SCALE: 3/16" =

EAST ELEVATION SCALE: 3/16" = 1'-0"

## NEW ADDITION