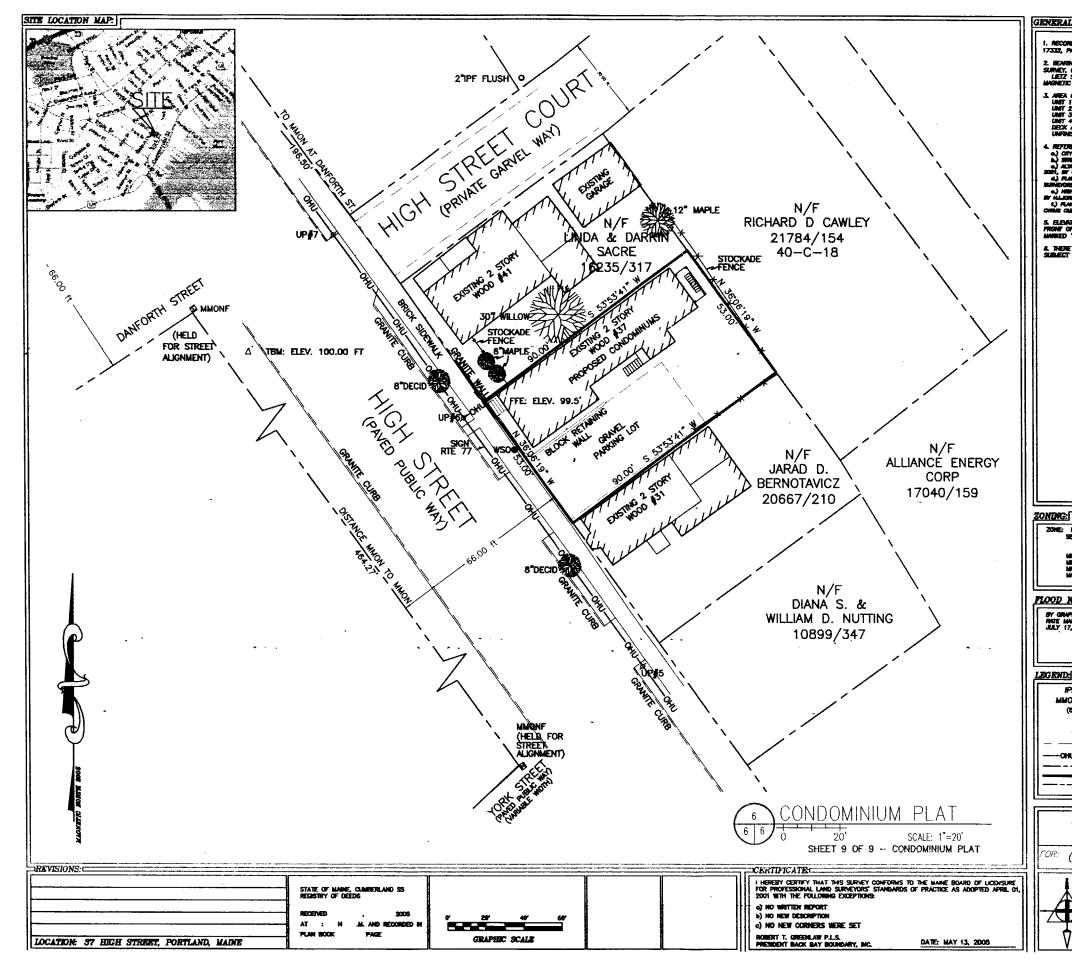

# All Purpose Building Permit Application If you or fhe property owner owes real estate or personal property taxes or user charges on any property within

|                                                                                                                                    | H. K.                                                                                          |                                                                                                          |
|------------------------------------------------------------------------------------------------------------------------------------|------------------------------------------------------------------------------------------------|----------------------------------------------------------------------------------------------------------|
| Total Square Footage of Proposed Struc<br>ろれがポエリア ・ ここん                                                                            |                                                                                                | tage of Lot<br><b>77</b> 0                                                                               |
| Tax Assessor's Chart, Block & Lot<br>Chart# Block# Lot#<br>NAP 40 C 15                                                             | Owner:<br>CHARLes E. BAil                                                                      | (201) 749. 8749<br>(ARGEDN _ 292-2043                                                                    |
| Lessee/Buyer's Name (if Applicable)                                                                                                | Applicant name, addres<br>telephone:<br>CHARLES - SUE A.<br>395 FALMOUTH Rd.<br>WINDHAM. ME 09 | s & cost Of<br>BAillA Agen<br>Fee: \$                                                                    |
| A                                                                                                                                  | 749-8749                                                                                       | 671-9036                                                                                                 |
| Proposed use:<br>Project description:<br>Contractor's name, address & telephone<br>'e contact when the perturn<br>Malling address: | Romeo VHL                                                                                      | Серт 329-2880<br>18: З29-2880<br>БА://Акдеон - 749-8749                                                  |
| We will contract you by phone when the preview the requirements before parting a and a \$100.00 fee if any way starts before       | nv                                                                                             | ie in and pick up the permit and<br>A stop work order will be issued<br>PHONE: 749- 8749<br>OR- 671-9036 |
| ter all areas covered by                                                                                                           | this permit at any reason                                                                      |                                                                                                          |
| ter all areas covered by                                                                                                           | ullageon                                                                                       | 15/24/05                                                                                                 |

| Curr                                                                                                                                                              | rent Owner Info    | rmation                                                  |                       |                     |                  |
|-------------------------------------------------------------------------------------------------------------------------------------------------------------------|--------------------|----------------------------------------------------------|-----------------------|---------------------|------------------|
|                                                                                                                                                                   | Card Number        | 1 of 1                                                   |                       |                     |                  |
|                                                                                                                                                                   | Parcel ID          | 040 C015001                                              |                       |                     |                  |
|                                                                                                                                                                   | Location           | 37 HIGH S⊤                                               |                       |                     |                  |
|                                                                                                                                                                   | Land Use           | FOUR FAMILY                                              |                       |                     |                  |
|                                                                                                                                                                   | Owner Address      | BAILLARGEON CHARL<br>395 FALMOUTH RD<br>WINDHAM ME 04062 | ES C & SUE ANNE BAILI | ARGEON              |                  |
| Book/Page 17332/025<br>Legal 40-C-15<br>HIGH ST 33-37<br>(4770 SF) (ACA)                                                                                          |                    |                                                          |                       |                     |                  |
|                                                                                                                                                                   | Current V          | aluation Informa                                         | ation                 |                     |                  |
|                                                                                                                                                                   | Land               | Building                                                 | Total                 |                     |                  |
|                                                                                                                                                                   | \$34,230           | \$119,700                                                | \$153,930             |                     |                  |
|                                                                                                                                                                   | New Estimated      | d Valuation Infor                                        | mation                |                     |                  |
|                                                                                                                                                                   |                    | Building Tota<br>\$212,400 \$363,                        |                       |                     |                  |
|                                                                                                                                                                   | 1                  | ,,                                                       | ,                     |                     |                  |
| Property Info                                                                                                                                                     | ormation           |                                                          |                       |                     |                  |
| Year Built<br>1915                                                                                                                                                | style<br>old style | Story Height<br>2                                        | Sq. Ft.<br>3222       | Total Acres<br>0.11 |                  |
| 1913                                                                                                                                                              | old style          | -                                                        | JEE                   | 0.11                |                  |
| Bedrooms<br>6                                                                                                                                                     | Full Baths<br>4    | Half Baths                                               | Total Rooms<br>14     | Attic<br>Part Finsh | Basement<br>Full |
|                                                                                                                                                                   |                    |                                                          |                       |                     |                  |
| Outbuildings                                                                                                                                                      |                    |                                                          |                       |                     |                  |
| Туре                                                                                                                                                              | Quantity           | Year Built                                               | Size                  | Grade               | Condition        |
|                                                                                                                                                                   |                    |                                                          |                       |                     |                  |
| Soloc I                                                                                                                                                           | nformation         |                                                          |                       |                     |                  |
| Date                                                                                                                                                              |                    | <b>T</b> .0                                              | Price                 | Book/Page           |                  |
| 02/19/20                                                                                                                                                          | 02 LAND +          | npe<br>BLDING<br>BLDING                                  |                       | 17332-02            | 5                |
| 05/01/19                                                                                                                                                          | LAND +             | BLDING                                                   | \$195,000             | 14765-14            | 5                |
| Picture and Sketch                                                                                                                                                |                    |                                                          |                       |                     |                  |
|                                                                                                                                                                   | Pictu              |                                                          | Tax Map               |                     |                  |
|                                                                                                                                                                   |                    |                                                          |                       |                     |                  |
| Click here to view Tax Roll Information.<br>Any information concerning tax payments should be directed to the Treasury office at 874-8490 or <u>e-</u><br>mailed. |                    |                                                          |                       |                     |                  |
| <u>Click here to view comparable sales or below to view by:</u><br><u>Map</u>                                                                                     |                    |                                                          |                       |                     |                  |
| http://www.portlandassessors.com/searchdetail.asp?Acct=040 <b>OO</b> 15001&Card=1 6/10/05                                                                         |                    |                                                          |                       |                     |                  |
|                                                                                                                                                                   |                    |                                                          |                       |                     |                  |