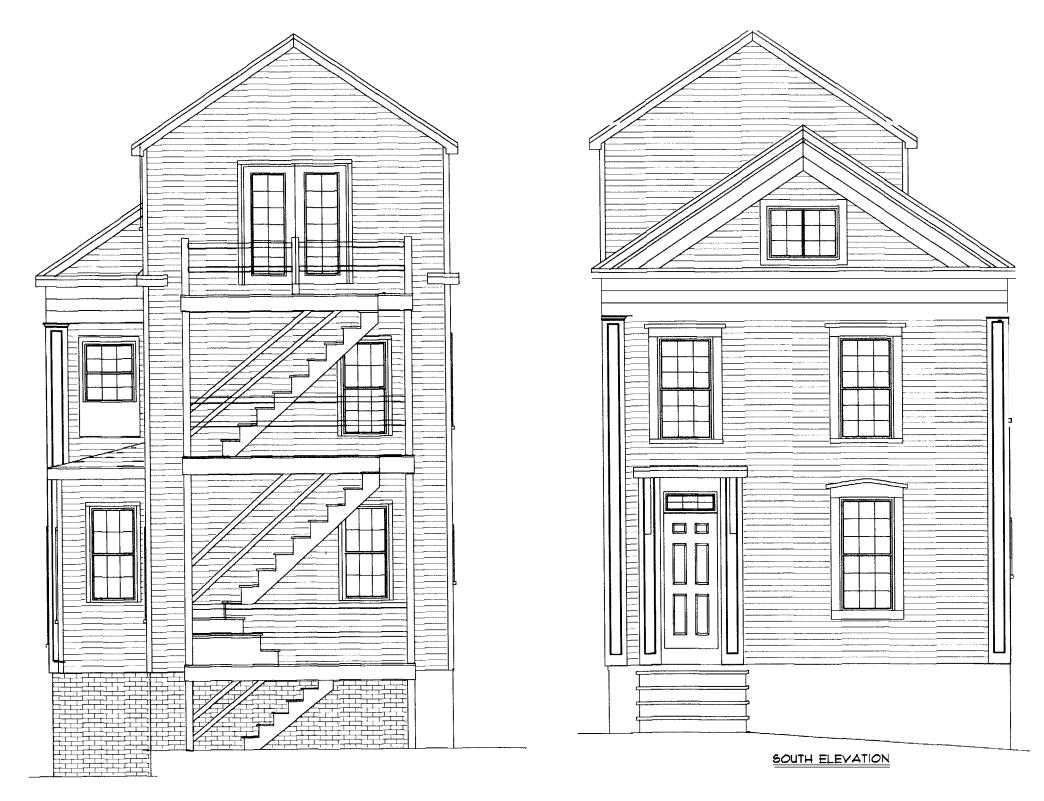

NEW ADDITION

NORTH ELEVATION

SCALE: 3/16" =

EAST ELEVATION SCALE: 3/16" = 1'-0"

## NEW ADDITION