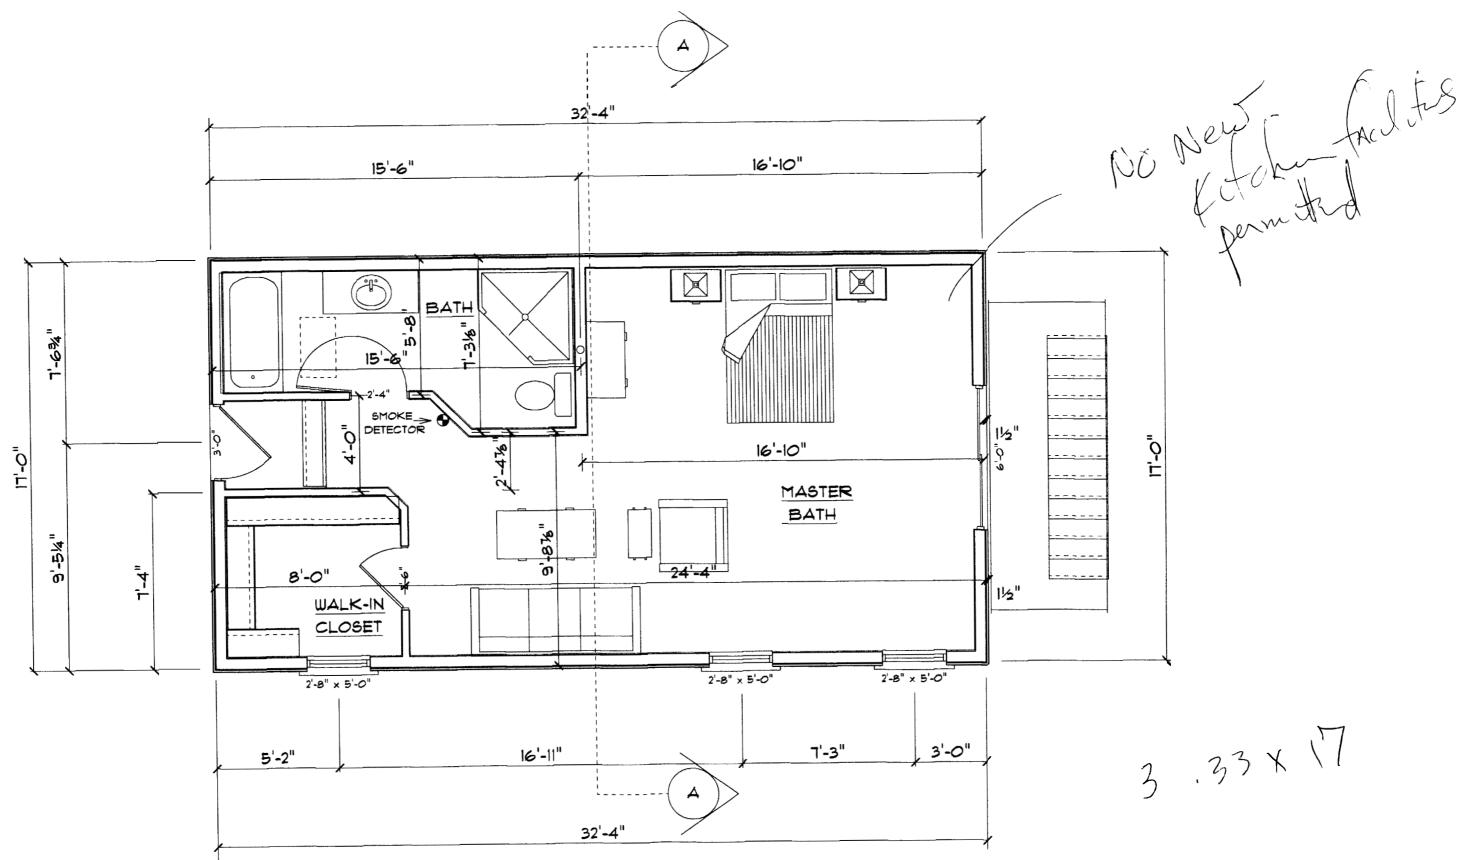

| City of Portland, Maine - Bui                                                                                                                                                                                                                   | lding or Use Permit        |                        | Permit No:               | Date Applied For:    | CBL:                |  |
|-------------------------------------------------------------------------------------------------------------------------------------------------------------------------------------------------------------------------------------------------|----------------------------|------------------------|--------------------------|----------------------|---------------------|--|
| 389 Congress Street, 04101 Tel: (                                                                                                                                                                                                               | 0                          |                        | 05-0651                  | 05/25/2005           | 040 C015001         |  |
| Location of Construction:                                                                                                                                                                                                                       | Owner Name: O              |                        | Owner Address:           |                      | Phone:              |  |
| 37 High St                                                                                                                                                                                                                                      | Baillargeon Charles C &    |                        | 395 Falmouth Rd          |                      |                     |  |
| Business Name:                                                                                                                                                                                                                                  | Contractor Name: C         |                        | Contractor Address:      |                      | Phone               |  |
|                                                                                                                                                                                                                                                 | Romeo Jalbert 2            |                        | 280 Longfellow Westbrook |                      | (207) 329-2880      |  |
| Lessee/Buyer's Name                                                                                                                                                                                                                             | Phone: Pe                  |                        | Permit Type:             |                      |                     |  |
|                                                                                                                                                                                                                                                 | Alterations - Multi Family |                        |                          | i Family             |                     |  |
| Proposed Use:                                                                                                                                                                                                                                   | Propose                    | l Project Description: |                          |                      |                     |  |
| 4 unit condos- make attic into living space for w/ bedroom and Bath make attic into living space for w/ bedroom and Bath                                                                                                                        |                            |                        |                          |                      |                     |  |
| Dept: Zoning Status: A                                                                                                                                                                                                                          | Approved with Condition    | s Reviewer:            | Marge Schmucka           | 1 Approval Da        | nte: 06/10/2005     |  |
| Note:                                                                                                                                                                                                                                           |                            |                        |                          |                      | Ok to Issue:        |  |
| <ol> <li>ANY exterior work requires a separate review and approval thru Historic Preservation. All conditions of approval from the Historic<br/>Preservation Board shall be complied with.</li> </ol>                                           |                            |                        |                          |                      |                     |  |
| 2) This is NOT an approval for an additional dwelling unit. You SHALL NOT add any additional kitchen equipment including, but not limited to items such as stoves, microwaves, refrigerators, or kitchen sinks, etc. Without special approvals. |                            |                        |                          |                      |                     |  |
| 3) This property shall remain a four (4) family conominium dwelling. Any change of use shall require a separate permit application for review and approval.                                                                                     |                            |                        |                          |                      |                     |  |
| <ol> <li>This permit is being approved on<br/>work.</li> </ol>                                                                                                                                                                                  | the basis of plans submit  | tted. Any deviat       | ions shall require a     | separate approval be | efore starting that |  |
| Dept: Building Status: A                                                                                                                                                                                                                        | approved with Condition    | s Reviewer:            | Mike Nugent              | Approval Da          | ite: 06/17/2005     |  |
| Note:                                                                                                                                                                                                                                           |                            |                        | -                        |                      | Ok to Issue: 🗹      |  |
| 1) No unprotected openings are allo                                                                                                                                                                                                             | wed on the west wall.      |                        |                          |                      |                     |  |
| <ol> <li>The new space shall be protected<br/>resistance rating per section 104.1</li> </ol>                                                                                                                                                    |                            |                        |                          | sseembly will have a | I hour fire         |  |
| Dept: Fire Status: A                                                                                                                                                                                                                            | pproved with Condition     | s Reviewer:            | Cptn Greg Cass           | Approval Da          | ite: 06/13/2005     |  |
| Note:                                                                                                                                                                                                                                           |                            |                        |                          |                      | Ok to Issue: 🗹      |  |
| 1) All building construction to comp                                                                                                                                                                                                            | ly with NFPA 101           |                        |                          |                      |                     |  |
| Dept: Fire Status:                                                                                                                                                                                                                              |                            | Reviewer:              |                          | Approval Da          |                     |  |
| Note:                                                                                                                                                                                                                                           |                            |                        |                          |                      | Ok to Issue:        |  |
|                                                                                                                                                                                                                                                 |                            |                        |                          |                      |                     |  |

## NEW ADDITION