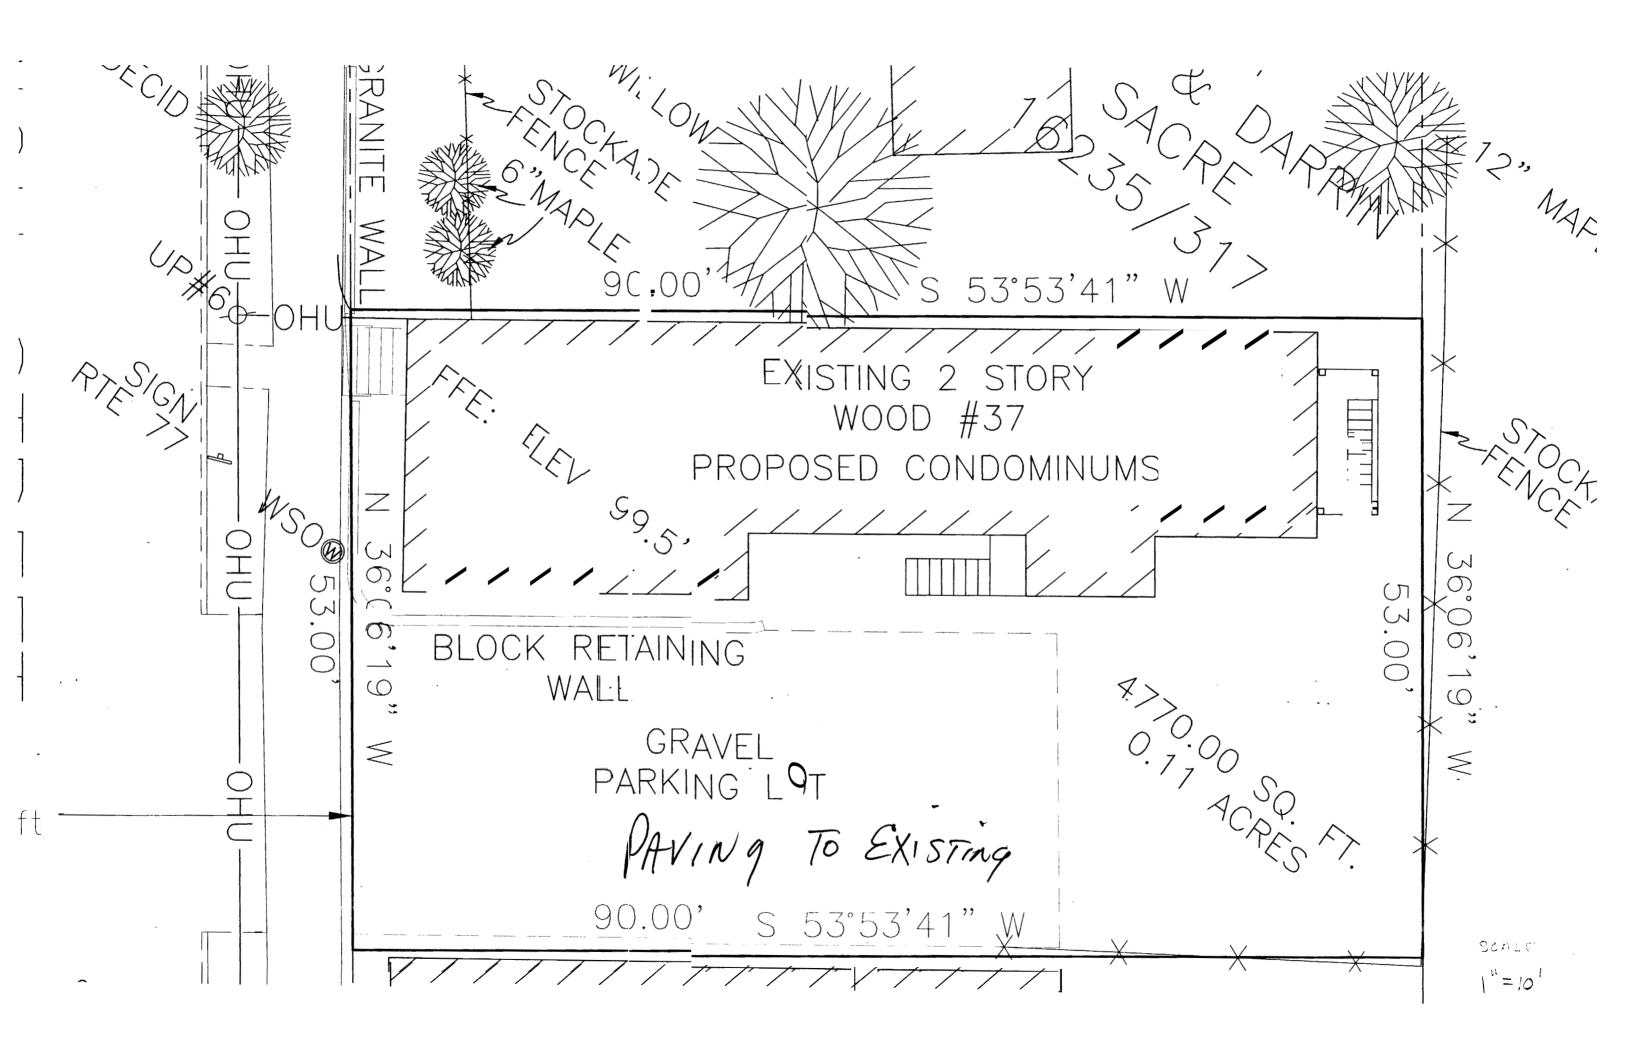

Re: 37 High Street. - Exterior and Site Alterations

Dear Mr. and Mrs. Baillargeon:

On May 4,2005, the City of Portland's Historic Preservation Board voted 5-0 (Hobler, Turk absent) to approve your application for a Certificate of Appropriateness for exterior and site alterations at 37 High Street. The applications was for 1) paving of an existing driveway; 2) expansion of the ell's roof; and 3) installation of a concrete-block retaining wall (after-the-factreview).

Board approval was made subject to the following conditions:

Driveway

• A 2-foot buffer shall be retained on the south side of the driveway, adjacent to the abutting residence.

Roof Expansion

- The  $3^{rd}$  floor windows on the expanded ell are to be reduced in length by @ 6 inches. The proposed header heights shown on the elevation drawings to remain in their present location.
- The cornice detail on the existing ell to be eliminated, as part of the expansion project. Retaining Wall
- Height of retaining wall to be reduced by one full-size block. Capstones to be replaced after second course of stones is removed.
- Trailing (preferably evergreen) vegetation to be planted at edge of bed to drape over wall.