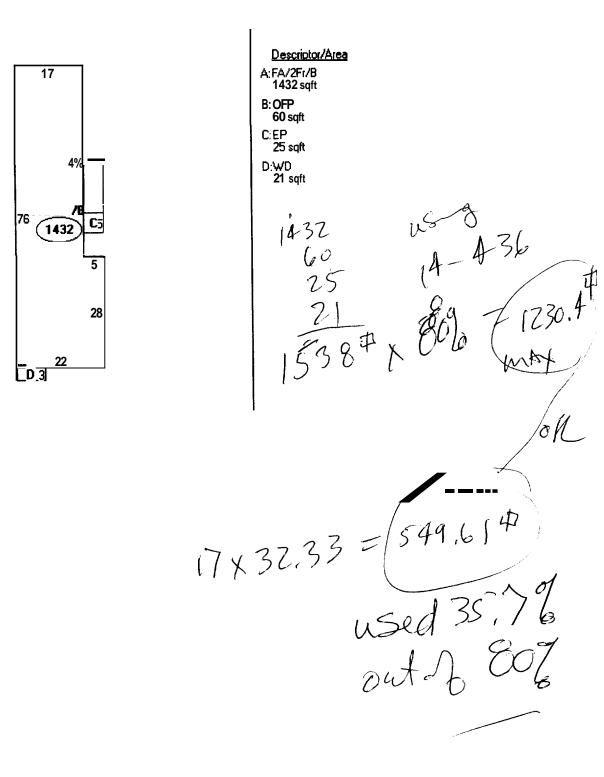

Board approval was made subject to the following conditions:

Driveway

• A 2-foot buffer shall be retained on the south side of the driveway, adjacent to the abutting residence.

Roof Expansion

- The  $3^{rd}$  floor windows on the expanded ell are to be reduced in length by @ 6 inches. The proposed header heights shown on the elevation drawings to remain in their present location.
- The cornice detail on the existing ell to be eliminated, as part of the expansion project. Retaining Wall
- Height of retaining wall to be reduced by one full-size block. Capstones to be replaced after second course of stones is removed.
- Trailing (preferably evergreen) vegetation to be planted at edge of bed to drape over wall.