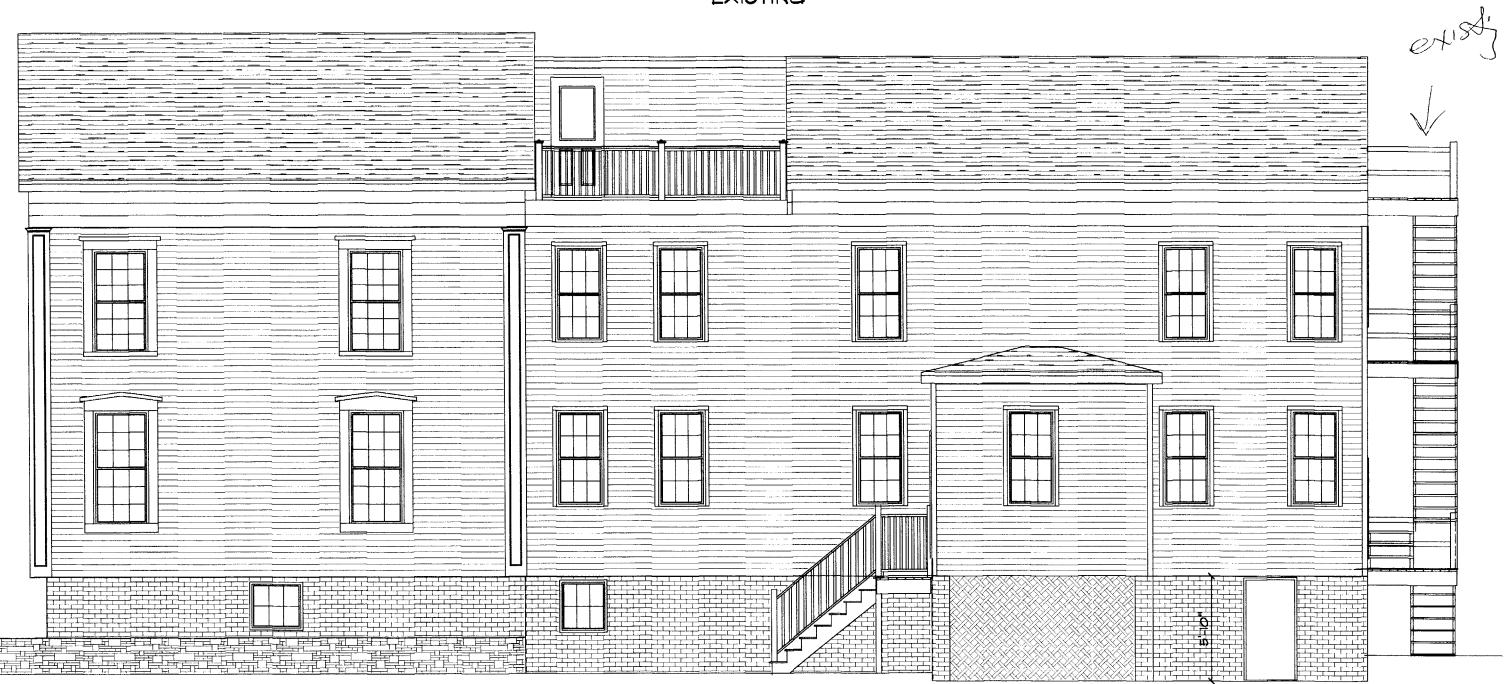

Board approval was made subject to the following conditions:

Driveway

• A 2-foot buffer shall be retained on the south side of the driveway, adjacent to the abutting residence.

Roof Expansion

- The  $3^{rd}$  floor windows on the expanded ell are to be reduced in length by @ 6 inches. The proposed header heights shown on the elevation drawings to remain in their present location.
- The cornice detail on the existing ell to be eliminated, as part of the expansion project. Retaining Wall
- Height of retaining wall to be reduced by one full-size block. Capstones to be replaced after second course of stones is removed.
- Trailing (preferably evergreen) vegetation to be planted at edge of bed to drape over wall.

NEW ADDITION

NORTH ELEVATION

SCALE: 3/16" =

EAST ELEVATION SCALE: 3/16" = 1'-0"