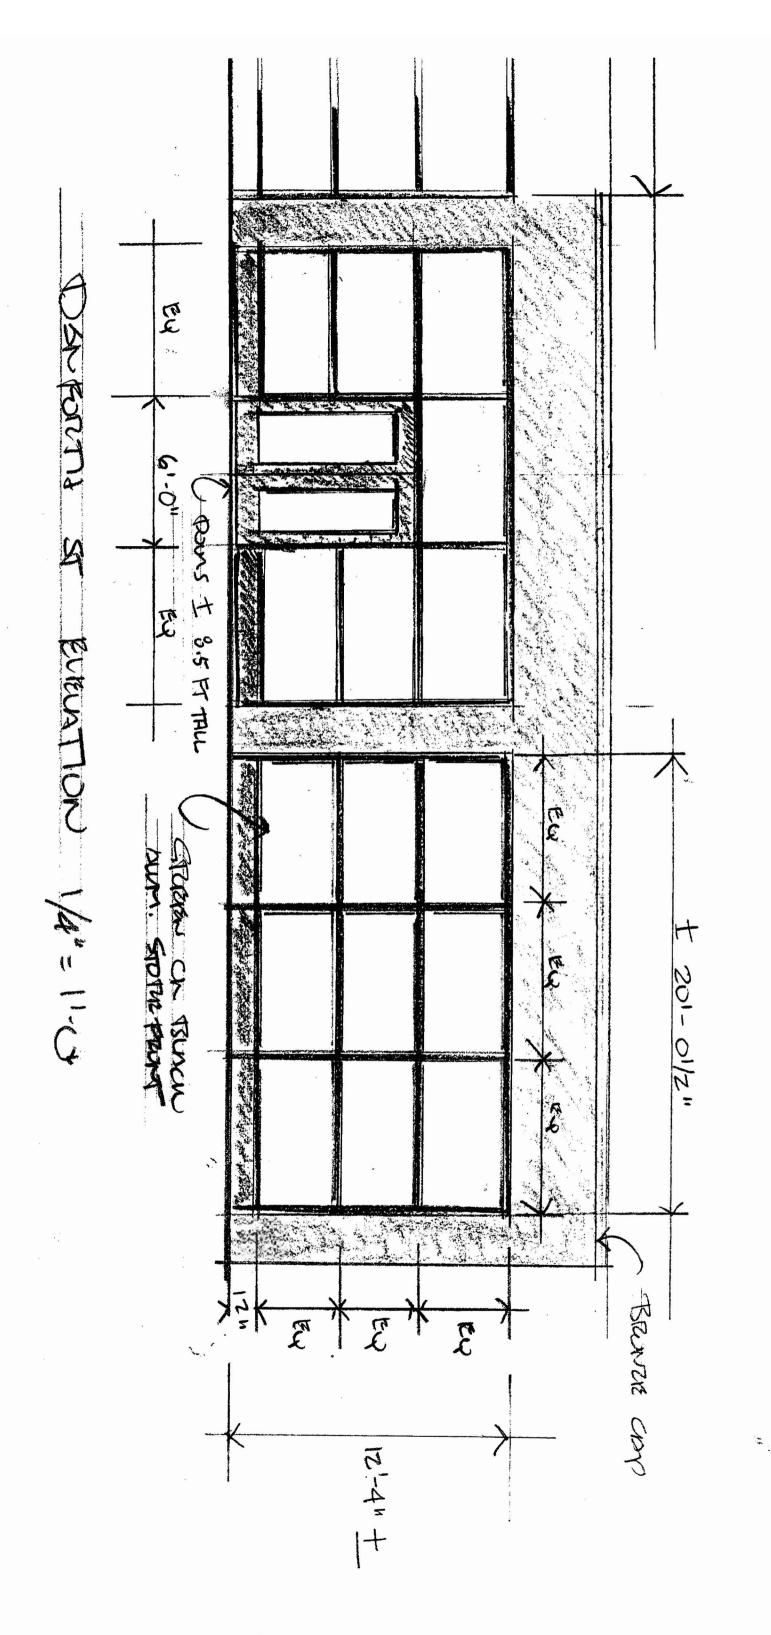

| Location/Address of Construction: 52                                                  | Danforth St.                                                                                                 |                    |
|---------------------------------------------------------------------------------------|--------------------------------------------------------------------------------------------------------------|--------------------|
| Total Square Footage of Proposed Structure/A<br><b>3300 s.f</b>                       | 52,688sf                                                                                                     |                    |
| Tax Assessor's Chart, Block & Lot                                                     | Applicant * <u>must</u> be owner, Lessee or Buye                                                             |                    |
| Chart# 40 Block# C Lot# 9                                                             | Name J.B. Brown i Sons                                                                                       | 774-5908           |
|                                                                                       | Address 36 Danfath St.                                                                                       |                    |
|                                                                                       | City, State & Zip forthal, me 0410                                                                           |                    |
| Lessee/DBA (If Applicable)                                                            | Owner (if different from Applicant)                                                                          | Cost Of            |
| TBD                                                                                   | Name                                                                                                         | Work: \$           |
|                                                                                       | Address                                                                                                      | C of O Fee: \$     |
|                                                                                       | City, State & Zip                                                                                            | Total Fee: \$      |
| externing 201×12                                                                      | dworking stop<br><u>stly vacant</u><br>If yes, please name<br><u>aluminum</u> storefront as<br>2'4" Openings |                    |
| Contractor's name: J. B. Brown                                                        |                                                                                                              |                    |
| Address: 36 DAnto-th                                                                  |                                                                                                              |                    |
| City, State & Zip Portland Me                                                         | 1 6176 I                                                                                                     | elephone: 774-5908 |
| Who should we contact when the permit is read                                         | iy: Vin Veroneau T                                                                                           | elephone:          |
| Who should we contact when the permit is read<br>Mailing address: <u>36 Danker th</u> | 1. Portland me 04101                                                                                         |                    |

This is not a permit; you may not commence ANY work until the permit is issue

| Cit      | y of Portland, Maine                                  | - Building or Use        | Permi    | t Application       | Pe         | ermit No:        | Issue Date:   |                                            | CBL:          |                       |
|----------|-------------------------------------------------------|--------------------------|----------|---------------------|------------|------------------|---------------|--------------------------------------------|---------------|-----------------------|
| 389      | Congress Street, 04101                                | Tel: (207) 874-8703      | , Fax: ( | (207) 874-8716      |            | 09-0646          | 6/21/09       |                                            | 040 C0        | 09001                 |
| Loca     | tion of Construction:                                 | Owner Name:              |          |                     | Owne       | er Address:      |               |                                            | Phone:        |                       |
| 50       | DANFORTH ST                                           | BROWN J B a              | & SONS   | S                   | PO         | BOX 207          |               |                                            |               |                       |
| Busi     | ness Name:                                            | Contractor Name          | :        |                     | Cont       | ractor Address:  |               |                                            | Phone         |                       |
|          |                                                       | J B Brown & S            | Sons     |                     |            | lanforth Portlar | nd            |                                            | 20777459      | 08                    |
| Less     | ee/Buyer's Name                                       | Phone:                   |          | I                   |            | iit Type:        |               |                                            |               | Zone:                 |
|          |                                                       |                          |          | ] l                 | Alt        | erations - Com   | mercial       |                                            |               | 15-5                  |
| Past     | Use:                                                  | Proposed Use:            |          |                     | Pern       | nit Fee:         | Cost of Work: |                                            | O District:   | ] _                   |
| Co       | nmercial - Vacant Space                               |                          |          | Space - install     |            | \$180.00         | \$15,500.00   | _                                          | 1             |                       |
|          |                                                       | glass & alumin           |          |                     | FIRI       | E DEPT: 🦪        | Appioveu      | PECTI                                      | -             | -                     |
|          |                                                       | assemblies in e openings | existing | ,20 X 124           |            |                  | Denied        | Group:                                     |               | Type: <b>JB</b>       |
|          |                                                       | op on mgo                |          |                     |            | 174 09           |               |                                            | TBC           | -2003                 |
| <u> </u> |                                                       |                          |          |                     | Ľ          | 12101            |               |                                            |               |                       |
| -        | osed Project Description:                             | aluminum stars front a   | aamhli   | as in aviating      | <b>o</b> . |                  | M 267         |                                            | e Û           | Cal.                  |
|          | cant Space - install glass & x 12'4" openings         | alumnum store front a    | ssembn   |                     |            | ESTRIAN ACTIV    | TTIES DISTRIC | $\frac{1}{\Gamma (\mathbf{P} \mathbf{A})}$ |               | <u> </u>              |
| 20       | n 12 i openinge                                       |                          |          |                     |            |                  |               |                                            | -             |                       |
|          |                                                       |                          |          |                     | Actio      | on: Approve      | d Approved    | l w/Con                                    | ditions       | Denied                |
|          |                                                       |                          |          |                     | Signa      | ature:           |               | Da                                         | te:           |                       |
| Pern     | nit Taken By:                                         | Date Applied For:        |          |                     |            | Zoning A         | Approval      |                                            |               |                       |
| Ld       | obson                                                 | 06/19/2009               |          |                     |            |                  |               |                                            | /             |                       |
| 1.       | This permit application do                            | bes not preclude the     | Spe      | cial Zone or Review | 'S         | Zoning           | g Appeal      | 1                                          | Historic Pres | ervation<br>stowts Ac |
|          | Applicant(s) from meeting                             | g applicable State and   | 🗌 Sh     | oreland             |            | Variance         |               | $  \overline{\psi}$                        |               | t or Landmark         |
|          | Federal Rules.                                        |                          |          |                     |            |                  |               |                                            |               |                       |
| 2.       | Building permits do not in                            | clude plumbing,          | 🗌 🗌 w    | etland              |            | Miscellan        | eous          |                                            | Does Not Red  | quire Review          |
|          | septic or electrical work.                            |                          |          |                     |            |                  |               |                                            |               |                       |
| 3.       | Building permits are void                             |                          | Fle      | ood Zone            |            | Condition        | al Use        |                                            | Requires Rev  | iew                   |
|          | within six (6) months of th                           |                          |          |                     |            |                  |               |                                            |               |                       |
|          | False information may inv<br>permit and stop all work | andate a building        | 📋 Su     | ıbdivision          |            |                  | tion          |                                            | Approved      |                       |
|          | permit and stop all work.                             |                          |          | te Plan             |            |                  |               |                                            | Approved w/   | Q                     |
|          |                                                       |                          |          |                     |            | Approved         |               |                                            | Approved w/   |                       |
|          | PERM                                                  | IT ISSUED                | Maj [    | Minor MM            |            | Denied           |               |                                            | Denied        |                       |
|          |                                                       | 11 100020                |          |                     |            |                  |               |                                            |               | $\prec$               |
|          |                                                       |                          | Date:    | with co             | n (m<br>i  | Date:            |               | Date:                                      | $\smile$      | - )                   |
|          | JUN                                                   | 2 4 2009                 | C        | 5612                | 71         | 1)U              |               | Dute.                                      |               |                       |
|          |                                                       |                          |          |                     | 4          |                  |               |                                            |               | /                     |
|          |                                                       | FPORTLAND                |          |                     |            | ,                |               |                                            |               | •                     |
|          |                                                       |                          | I        |                     |            |                  |               |                                            |               |                       |

**CERIFICATE OF OCCUPANICES MUST BE ISSUED AND PAID FOR, BEFORE** THE SPACE MAY BE OCCUPIED.

Signature of Applicant/Designee

 $\frac{6/24/09}{\text{Date}}$ 

Signature of Inspections Official

|                                                                                                                                                                                                          | ine - Building or Use Permit                                                                                                                                             |                                                                           | Permit No:                                                                                | Date Applied For:                                            | CBL:                                                                                              |
|----------------------------------------------------------------------------------------------------------------------------------------------------------------------------------------------------------|--------------------------------------------------------------------------------------------------------------------------------------------------------------------------|---------------------------------------------------------------------------|-------------------------------------------------------------------------------------------|--------------------------------------------------------------|---------------------------------------------------------------------------------------------------|
| •                                                                                                                                                                                                        | 101 Tel: (207) 874-8703, Fax: (2                                                                                                                                         |                                                                           | <b>09-0646</b>                                                                            | 06/19/2009                                                   | 040 C009001                                                                                       |
| Location of Construction:                                                                                                                                                                                | Owner Name:                                                                                                                                                              |                                                                           | Owner Address:                                                                            |                                                              | Phone:                                                                                            |
| 50 DANFORTH ST                                                                                                                                                                                           | BROWN J B & SONS                                                                                                                                                         |                                                                           | PO BOX 207                                                                                |                                                              |                                                                                                   |
| Business Name:                                                                                                                                                                                           | Contractor Name:                                                                                                                                                         |                                                                           | Contractor Address:                                                                       |                                                              | Phone                                                                                             |
|                                                                                                                                                                                                          | J B Brown & Sons                                                                                                                                                         |                                                                           | 36 danforth Portla                                                                        | ind                                                          | (207) 774-5908                                                                                    |
| Lessee/Buyer's Name                                                                                                                                                                                      | Phone:                                                                                                                                                                   |                                                                           | Permit Type:                                                                              |                                                              |                                                                                                   |
|                                                                                                                                                                                                          |                                                                                                                                                                          |                                                                           | Alterations - Con                                                                         | nmercial                                                     |                                                                                                   |
| Proposed Use:                                                                                                                                                                                            |                                                                                                                                                                          | Pr                                                                        | oposed Project Description                                                                | :                                                            |                                                                                                   |
| Commercial - Vacant Space<br>assemblies in existing 20's                                                                                                                                                 | ce - install glass & aluminum store f<br>x 12'4" openings                                                                                                                |                                                                           | acant Space - install gla<br>xisting 20' x 12'4" open                                     |                                                              | e front assemblies in                                                                             |
| 2) This permit is being ap                                                                                                                                                                               | Status: Approved with Conditions<br>be required for any tenant fit up prio<br>proved on the basis of plans submit                                                        | or to occup                                                               |                                                                                           |                                                              | Ok to Issue: 🗹                                                                                    |
| <ul> <li>Note:</li> <li>1) Separate permits shall</li> <li>2) This permit is being ap work.</li> </ul>                                                                                                   | be required for any tenant fit up pri-                                                                                                                                   | or to occup<br>tted. Any d                                                | ying the space.<br>eviations shall require                                                | a separate approval l                                        | Ok to Issue:                                                                                      |
| Note:<br>1) Separate permits shall<br>2) This permit is being ap                                                                                                                                         | be required for any tenant fit up prie                                                                                                                                   | or to occup<br>tted. Any d                                                | ying the space.                                                                           |                                                              | Ok to Issue:                                                                                      |
| <ul> <li>Note:</li> <li>1) Separate permits shall</li> <li>2) This permit is being ap work.</li> <li>Dept: Building</li> <li>Note:</li> </ul>                                                            | be required for any tenant fit up prio<br>oproved on the basis of plans submit<br>Status: Approved with Conditions<br>pased upon information provided by                 | or to occup<br>tted. Any d<br>s <b>Revie</b>                              | ying the space.<br>eviations shall require a<br>wer: Chris Hanson                         | a separate approval l<br>Approval I                          | Ok to Issue: ✓<br>before starting that<br>Date: 06/24/2009<br>Ok to Issue: ✓                      |
| <ul> <li>Note:</li> <li>1) Separate permits shall</li> <li>2) This permit is being apwork.</li> <li>Dept: Building</li> <li>Note:</li> <li>1) Application approval be and approrval prior to</li> </ul>  | be required for any tenant fit up prio<br>oproved on the basis of plans submit<br>Status: Approved with Conditions<br>pased upon information provided by                 | or to occup<br>tted. Any d<br>s <b>Revie</b><br>applicant.                | ying the space.<br>eviations shall require<br>wer: Chris Hanson<br>Any deviation from app | a separate approval l<br>Approval I<br>proved plans requires | Ok to Issue: ✓<br>before starting that<br>Date: 06/24/2009<br>Ok to Issue: ✓<br>s separate review |
| <ul> <li>Note:</li> <li>1) Separate permits shall</li> <li>2) This permit is being ap work.</li> <li>Dept: Building</li> <li>Note:</li> <li>1) Application approval be and approrval prior to</li> </ul> | be required for any tenant fit up prio<br>pproved on the basis of plans submit<br><b>Status:</b> Approved with Conditions<br>pased upon information provided by<br>work. | or to occup<br>tted. Any d<br>s <b>Revie</b><br>applicant.<br>building. I | ying the space.<br>eviations shall require<br>wer: Chris Hanson<br>Any deviation from app | a separate approval l<br>Approval I<br>proved plans requires | Ok to Issue: ✓<br>before starting that<br>Date: 06/24/2009<br>Ok to Issue: ✓<br>s separate review |