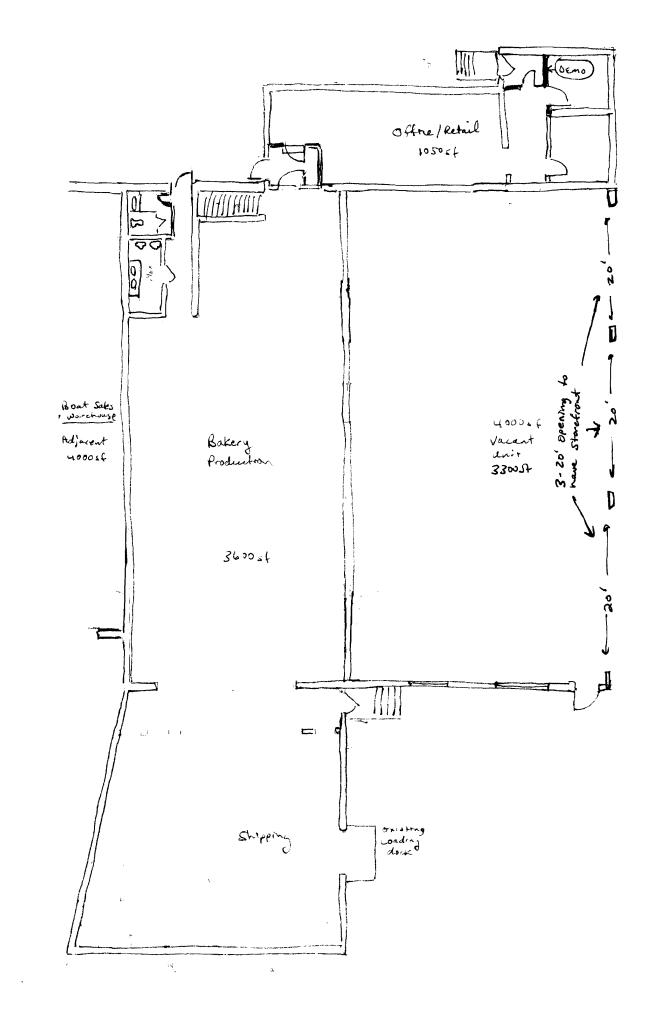

| Location/Address of Construction: 52                                                  | Danforth St.                                                                                                 |                    |
|---------------------------------------------------------------------------------------|--------------------------------------------------------------------------------------------------------------|--------------------|
| Total Square Footage of Proposed Structure/A<br><b>3300 s.f</b>                       | 52,688sf                                                                                                     |                    |
| Tax Assessor's Chart, Block & Lot                                                     | Applicant * <u>must</u> be owner, Lessee or Buye                                                             |                    |
| Chart# 40 Block# C Lot# 9                                                             | Name J.B. Brown i Sons                                                                                       | 774-5908           |
|                                                                                       | Address 36 Danfath St.                                                                                       |                    |
|                                                                                       | City, State & Zip forthal, me 0410                                                                           |                    |
| Lessee/DBA (If Applicable)                                                            | Owner (if different from Applicant)                                                                          | Cost Of            |
| TBD                                                                                   | Name                                                                                                         | Work: \$           |
|                                                                                       | Address                                                                                                      | C of O Fee: \$     |
|                                                                                       | City, State & Zip                                                                                            | Total Fee: \$      |
| externing 201×12                                                                      | dworking stop<br><u>stly vacant</u><br>If yes, please name<br><u>aluminum</u> storefront as<br>2'4" Openings |                    |
| Contractor's name: J. B. Brown                                                        |                                                                                                              |                    |
| Address: 36 DAnto-th                                                                  |                                                                                                              |                    |
| City, State & Zip Portland Me                                                         | 1 6176 I                                                                                                     | elephone: 774-5908 |
| Who should we contact when the permit is read                                         | iy: Vin Veroneau T                                                                                           | elephone:          |
| Who should we contact when the permit is read<br>Mailing address: <u>36 Danker th</u> | 1. Portland me 04101                                                                                         |                    |

This is not a permit; you may not commence ANY work until the permit is issue

| Cit      | y of Portland, Maine                                  | - Building or Use        | Permi    | t Application       | Pe         | ermit No:        | Issue Date:   |                                            | CBL:          |                       |
|----------|-------------------------------------------------------|--------------------------|----------|---------------------|------------|------------------|---------------|--------------------------------------------|---------------|-----------------------|
| 389      | Congress Street, 04101                                | Tel: (207) 874-8703      | , Fax: ( | (207) 874-8716      |            | 09-0646          | 6/21/09       |                                            | 040 C0        | 09001                 |
| Loca     | tion of Construction:                                 | Owner Name:              |          |                     | Owne       | er Address:      |               |                                            | Phone:        |                       |
| 50       | DANFORTH ST                                           | BROWN J B a              | & SONS   | S                   | PO         | BOX 207          |               |                                            |               |                       |
| Busi     | ness Name:                                            | Contractor Name          | :        |                     | Cont       | ractor Address:  |               |                                            | Phone         |                       |
|          |                                                       | J B Brown & S            | Sons     |                     |            | lanforth Portlar | nd            |                                            | 20777459      | 08                    |
| Less     | ee/Buyer's Name                                       | Phone:                   |          | I                   |            | iit Type:        |               |                                            |               | Zone:                 |
|          |                                                       |                          |          | ] l                 | Alt        | erations - Com   | mercial       |                                            |               | 15-5                  |
| Past     | Use:                                                  | Proposed Use:            |          |                     | Pern       | nit Fee:         | Cost of Work: |                                            | O District:   | ] _                   |
| Co       | nmercial - Vacant Space                               |                          |          | Space - install     |            | \$180.00         | \$15,500.00   | _                                          | 1             |                       |
|          |                                                       | glass & alumin           |          |                     | FIRI       | E DEPT: 🦪        | Appioveu      | PECTI                                      | -             | -                     |
|          |                                                       | assemblies in e openings | existing | ,20 X 124           |            |                  | Denied        | Group:                                     |               | Type: <b>JB</b>       |
|          |                                                       | op on mgo                |          |                     |            | 174 09           |               |                                            | TBC           | -2003                 |
| <u> </u> |                                                       |                          |          |                     | Ľ          | 12101            |               |                                            |               |                       |
| -        | osed Project Description:                             | aluminum stars front a   | aamhli   | as in aviating      | <b>o</b> . |                  | M 267         |                                            | e Û           | Cal.                  |
|          | cant Space - install glass & x 12'4" openings         | alumnum store front a    | ssembn   |                     |            | ESTRIAN ACTIV    | TTIES DISTRIC | $\frac{1}{\Gamma (\mathbf{P} \mathbf{A})}$ |               | <u> </u>              |
| 20       | n 12 i openinge                                       |                          |          |                     |            |                  |               |                                            | -             |                       |
|          |                                                       |                          |          |                     | Actio      | on: Approve      | d Approved    | l w/Con                                    | ditions       | Denied                |
|          |                                                       |                          |          |                     | Signa      | ature:           |               | Da                                         | te:           |                       |
| Pern     | nit Taken By:                                         | Date Applied For:        |          |                     |            | Zoning A         | Approval      |                                            |               |                       |
| Ld       | obson                                                 | 06/19/2009               |          |                     |            |                  |               |                                            | /             |                       |
| 1.       | This permit application do                            | bes not preclude the     | Spe      | cial Zone or Review | 'S         | Zoning           | g Appeal      | 1                                          | Historic Pres | ervation<br>stowts Ac |
|          | Applicant(s) from meeting                             | g applicable State and   | 🗌 Sh     | oreland             |            | Variance         |               | $  \overline{\psi}$                        |               | t or Landmark         |
|          | Federal Rules.                                        |                          |          |                     |            |                  |               |                                            |               |                       |
| 2.       | Building permits do not in                            | clude plumbing,          | 🗌 🗌 w    | etland              |            | Miscellan        | eous          |                                            | Does Not Red  | quire Review          |
|          | septic or electrical work.                            |                          |          |                     |            |                  |               |                                            |               |                       |
| 3.       | Building permits are void                             |                          | Fle      | ood Zone            |            | Condition        | al Use        |                                            | Requires Rev  | iew                   |
|          | within six (6) months of th                           |                          |          |                     |            |                  |               |                                            |               |                       |
|          | False information may inv<br>permit and stop all work | andate a building        | 📋 Su     | ıbdivision          |            |                  | tion          |                                            | Approved      |                       |
|          | permit and stop all work.                             |                          |          | te Plan             |            |                  |               |                                            | Approved w/   | Q                     |
|          |                                                       |                          |          |                     |            | Approved         |               |                                            | Approved w/   |                       |
|          | PERM                                                  | IT ISSUED                | Maj [    | Minor MM            |            | Denied           |               |                                            | Denied        |                       |
|          |                                                       | 11 100020                |          |                     |            |                  |               |                                            |               | $\prec$               |
|          |                                                       |                          | Date:    | with co             | n (m<br>i  | Date:            |               | Date:                                      | $\smile$      | - )                   |
|          | JUN                                                   | 2 4 2009                 | C        | 5612                | 71         | 1)U              |               | Dute.                                      |               |                       |
|          |                                                       |                          |          |                     | 4          |                  |               |                                            |               | /                     |
|          |                                                       | FPORTLAND                |          |                     |            | ,                |               |                                            |               | •                     |
|          |                                                       |                          | I        |                     |            |                  |               |                                            |               |                       |

**CERIFICATE OF OCCUPANICES MUST BE ISSUED AND PAID FOR, BEFORE** THE SPACE MAY BE OCCUPIED.

Signature of Applicant/Designee

 $\frac{6/24/09}{\text{Date}}$ 

Signature of Inspections Official

|                                                                                                                                                                                                          | ine - Building or Use Permit                                                                                                                                             |                                                                           | Permit No:                                                                                | Date Applied For:                                            | CBL:                                                                                              |
|----------------------------------------------------------------------------------------------------------------------------------------------------------------------------------------------------------|--------------------------------------------------------------------------------------------------------------------------------------------------------------------------|---------------------------------------------------------------------------|-------------------------------------------------------------------------------------------|--------------------------------------------------------------|---------------------------------------------------------------------------------------------------|
| •                                                                                                                                                                                                        | 101 Tel: (207) 874-8703, Fax: (2                                                                                                                                         |                                                                           | <b>09-0646</b>                                                                            | 06/19/2009                                                   | 040 C009001                                                                                       |
| Location of Construction:                                                                                                                                                                                | Owner Name:                                                                                                                                                              |                                                                           | Owner Address:                                                                            |                                                              | Phone:                                                                                            |
| 50 DANFORTH ST                                                                                                                                                                                           | BROWN J B & SONS                                                                                                                                                         |                                                                           | PO BOX 207                                                                                |                                                              |                                                                                                   |
| Business Name:                                                                                                                                                                                           | Contractor Name:                                                                                                                                                         |                                                                           | Contractor Address:                                                                       |                                                              | Phone                                                                                             |
|                                                                                                                                                                                                          | J B Brown & Sons                                                                                                                                                         |                                                                           | 36 danforth Portla                                                                        | ind                                                          | (207) 774-5908                                                                                    |
| Lessee/Buyer's Name                                                                                                                                                                                      | Phone:                                                                                                                                                                   |                                                                           | Permit Type:                                                                              |                                                              |                                                                                                   |
|                                                                                                                                                                                                          |                                                                                                                                                                          |                                                                           | Alterations - Con                                                                         | nmercial                                                     |                                                                                                   |
| Proposed Use:                                                                                                                                                                                            |                                                                                                                                                                          | Pr                                                                        | oposed Project Description                                                                | :                                                            |                                                                                                   |
| Commercial - Vacant Space<br>assemblies in existing 20's                                                                                                                                                 | ce - install glass & aluminum store f<br>x 12'4" openings                                                                                                                |                                                                           | acant Space - install gla<br>xisting 20' x 12'4" open                                     |                                                              | e front assemblies in                                                                             |
| 2) This permit is being ap                                                                                                                                                                               | Status: Approved with Conditions<br>be required for any tenant fit up prio<br>proved on the basis of plans submit                                                        | or to occup                                                               |                                                                                           |                                                              | Ok to Issue: 🗹                                                                                    |
| <ul> <li>Note:</li> <li>1) Separate permits shall</li> <li>2) This permit is being ap work.</li> </ul>                                                                                                   | be required for any tenant fit up pri-                                                                                                                                   | or to occup<br>tted. Any d                                                | ying the space.<br>eviations shall require                                                | a separate approval l                                        | Ok to Issue:                                                                                      |
| Note:<br>1) Separate permits shall<br>2) This permit is being ap                                                                                                                                         | be required for any tenant fit up prie                                                                                                                                   | or to occup<br>tted. Any d                                                | ying the space.                                                                           |                                                              | Ok to Issue:                                                                                      |
| <ul> <li>Note:</li> <li>1) Separate permits shall</li> <li>2) This permit is being ap work.</li> <li>Dept: Building</li> <li>Note:</li> </ul>                                                            | be required for any tenant fit up prio<br>oproved on the basis of plans submit<br>Status: Approved with Conditions<br>pased upon information provided by                 | or to occup<br>tted. Any d<br>s <b>Revie</b>                              | ying the space.<br>eviations shall require a<br>wer: Chris Hanson                         | a separate approval l<br>Approval I                          | Ok to Issue: ✓<br>before starting that<br>Date: 06/24/2009<br>Ok to Issue: ✓                      |
| <ul> <li>Note:</li> <li>1) Separate permits shall</li> <li>2) This permit is being apwork.</li> <li>Dept: Building</li> <li>Note:</li> <li>1) Application approval be and approrval prior to</li> </ul>  | be required for any tenant fit up prio<br>oproved on the basis of plans submit<br>Status: Approved with Conditions<br>pased upon information provided by                 | or to occup<br>tted. Any d<br>s <b>Revie</b><br>applicant.                | ying the space.<br>eviations shall require<br>wer: Chris Hanson<br>Any deviation from app | a separate approval l<br>Approval I<br>proved plans requires | Ok to Issue: ✓<br>before starting that<br>Date: 06/24/2009<br>Ok to Issue: ✓<br>s separate review |
| <ul> <li>Note:</li> <li>1) Separate permits shall</li> <li>2) This permit is being ap work.</li> <li>Dept: Building</li> <li>Note:</li> <li>1) Application approval be and approrval prior to</li> </ul> | be required for any tenant fit up prio<br>pproved on the basis of plans submit<br><b>Status:</b> Approved with Conditions<br>pased upon information provided by<br>work. | or to occup<br>tted. Any d<br>s <b>Revie</b><br>applicant.<br>building. I | ying the space.<br>eviations shall require<br>wer: Chris Hanson<br>Any deviation from app | a separate approval l<br>Approval I<br>proved plans requires | Ok to Issue: ✓<br>before starting that<br>Date: 06/24/2009<br>Ok to Issue: ✓<br>s separate review |