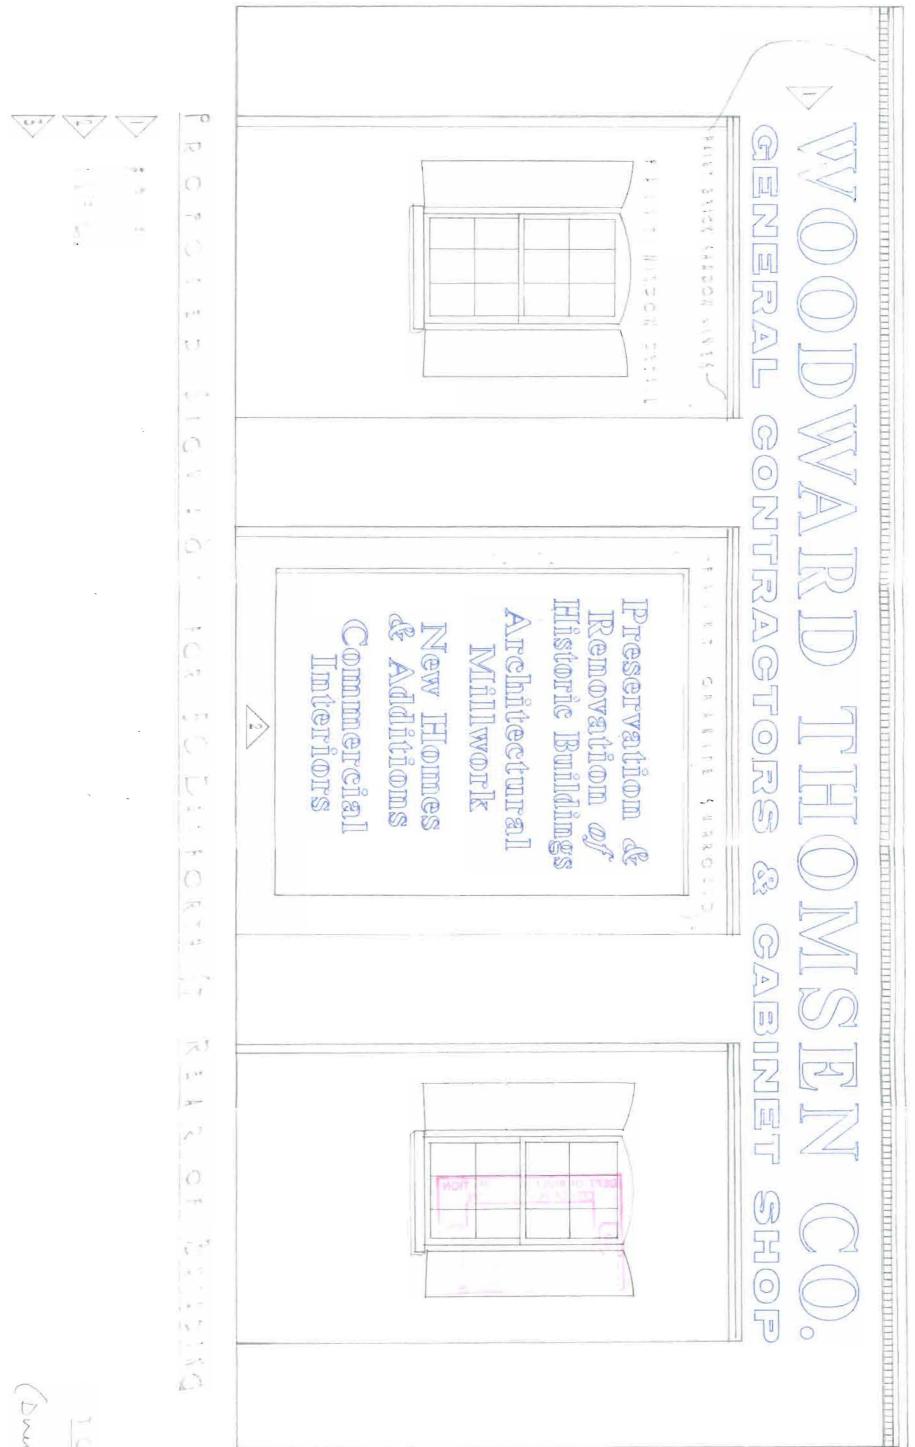

## SIGNAGE

~

## PLEASE ANSWER ALL QUESTIONS

|         | 7-3                                                                                               |
|---------|---------------------------------------------------------------------------------------------------|
|         | ADDRESS: 50 Danforth St, Portland ZONE: B-S                                                       |
|         | OWNER: V B. Brown & Sons                                                                          |
|         | APPLICANT: Woodward Thomsen Co.                                                                   |
|         | ASSESSOR NO.:                                                                                     |
|         | SINGLE TENANT LOT? YES NO                                                                         |
|         | MULTI TENANT LOT? YESNO                                                                           |
|         | FREESTANDING SIGN? YESNO DIMENSIONSFebruary                                                       |
|         | MORE THAN ONE SIGN? YES NO DIMENSIONS                                                             |
| Painted | BLDG. WALL SIGN? YESNO DIMENSIONS $\frac{3' \times 33' \cdot 99}{8 \times 10}$ (attached to bldg) |
|         | MORE THAN ONE SIGN? YES NO DIMENSIONS 3737 December 200                                           |
|         | LIST ALL EXISTING SIGNAGE AND THEIR DIMENSIONS: 1 - 6 × 35 (to be removed                         |
|         | and replaced by signs applied for                                                                 |
|         |                                                                                                   |
|         | LOT FRONTAGE (FEET) 140' in Danfort St.                                                           |
|         | BLDG FRONTAGE (FEET) 95' X2 1904                                                                  |
|         | AWNING YESNO IS AWNING BACKLIT? YES NO                                                            |
|         | HEIGHT OF AWNING:                                                                                 |
|         | IS THERE ANY COMMUNICATION, MESSAGE, TRADEMARK OR SYMBOL ON IT?                                   |
|         | A SITE SKETCH AND BUILDING SKETCH SHOWING EXACTLY WHERE EXISTING AND NEW                          |
|         | SIGNAGE IS LOCATED MUST BE PROVIDED. SKETCHES AND/OR PICTURES OF THE                              |
|         | PROPOSED SIGNS ARE ALSO REQUIRED.                                                                 |