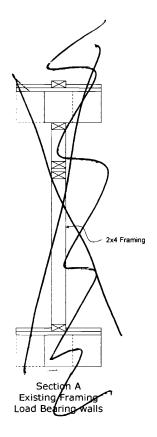

MHTEK

Typical Header Detail – Non load bearing walls

Typical Non Load Bearing Wall Framing

Section Them