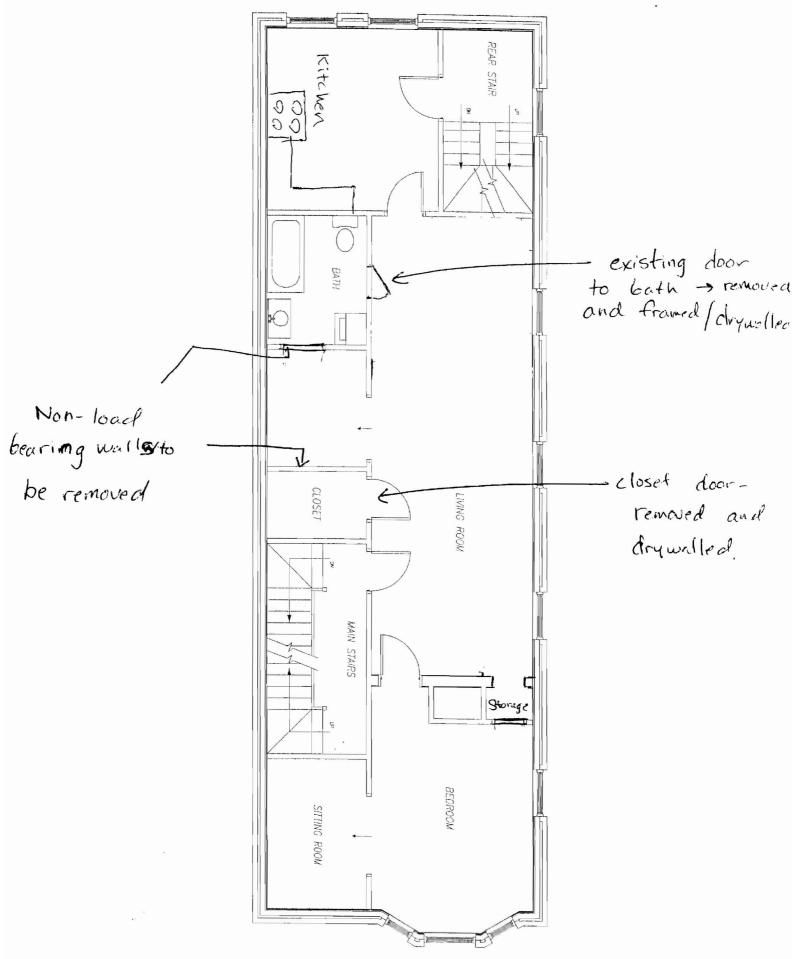

## PHIL DING INCRECTION

Permit Number: 080097

epting this permit shall comply with all

ctures, and of the application on file in

ances of the City of Portland regulating

|                         |                             |          |          |          | \             |      |
|-------------------------|-----------------------------|----------|----------|----------|---------------|------|
| This is to certify that | DUMAS JENNIFER P & W        | IAM T.I  | HALL JTS | /Mike Ge | S             |      |
| has permission to       | Interior renovations remove | - bearii | Valle;   | closet   |               |      |
| AT _56 PLEASANT ST      | Apt 3                       |          |          |          | _ 040 B033003 | <br> |

PENALTY FOR REMOVING THIS CARD

| City of Portland, Main                            | e - Building or Use          | Permi                                                                                | t Application                                | Permit No:                   | Issue Date           | :          | CBL:                      | _           |
|---------------------------------------------------|------------------------------|--------------------------------------------------------------------------------------|----------------------------------------------|------------------------------|----------------------|------------|---------------------------|-------------|
| 389 Congress Street, 0410                         | •                            |                                                                                      |                                              |                              |                      |            | 040 B0                    | 33003       |
| Location of Construction                          | Owner Name:                  |                                                                                      | <u>`                                    </u> | Owner Address:               |                      |            | Phone:                    |             |
| 56 PLEASANT ST Apt 3                              | DUMAS JEN                    | NIFER                                                                                | P & WILLIA                                   | 56 PLEASANT                  |                      |            |                           |             |
| Business Name:                                    | Contractor Name              | <u> </u>                                                                             |                                              | Contractor Address           | <del></del>          |            | Phone                     |             |
|                                                   | Mike Gervais                 |                                                                                      |                                              | 62 William Knig              | ht Road Wir          | ıdham      | 20774959                  | <b>)</b> 44 |
| Lessee/Buyer's Name Phone:                        |                              |                                                                                      |                                              | Permit Type:                 |                      |            |                           | Zone:       |
|                                                   |                              |                                                                                      |                                              | Additions - Mul              | ti Family            |            |                           | B-3         |
| Past Use: Proposed Use:                           |                              |                                                                                      |                                              | Permit Fee: Cost of Work:    |                      |            | CEO District:             |             |
| Unit 3 of 3 unit condo                            | '                            | Unit 3 of 3 unit condo - Interior renovations remove non - bearing walls, add closet |                                              | \$140.00                     | \$12,00              |            |                           |             |
| Clift 5 of 5 unit condo                           | l l                          |                                                                                      |                                              | aring FIRE DEPT: Approved IN |                      |            | INSPECTION:               |             |
|                                                   | I                            |                                                                                      |                                              |                              |                      |            | up: £3                    | Type: 5 🖔   |
|                                                   |                              |                                                                                      |                                              |                              |                      |            | •                         |             |
| legal use: 7.                                     | ree vecident                 | . 1                                                                                  | condos                                       |                              |                      | 1 1        | RC ZOC                    | 13          |
|                                                   | rac yes mento                | M.                                                                                   | chilles                                      |                              |                      |            | RC 200                    |             |
| Proposed Project Description:                     | nan haarina walla add        | alaaat                                                                               |                                              | a: . /_                      | ۸ ۵                  | g: .       | 1 .                       | 1-1.0       |
| Interior renovations remove                       | non - bearing wans, aud      | ciosei                                                                               | Ì                                            | Signature: Ocea              | UASS<br>UVITIES DIST | Signature  | c. Oyve a                 | 17/08       |
|                                                   |                              |                                                                                      |                                              | PEDESTRIAN ACT               | AATTIES DIS          | RICI (P.   | .A.D.)                    |             |
|                                                   |                              |                                                                                      |                                              | Action: Appro                | oved 🗌 App           | proved w/C | Conditions                | Denied      |
|                                                   |                              |                                                                                      |                                              | Signature:                   |                      |            | Date:                     |             |
| D                                                 | Data Annillad Fam            | <del></del>                                                                          |                                              |                              |                      |            |                           |             |
| Permit Taken By: Idobson                          | Date Applied For: 02/01/2008 |                                                                                      |                                              | Zoning Approval              |                      |            |                           |             |
|                                                   |                              | Sne                                                                                  |                                              | vs Zon                       | ing Appeal           |            | Historic Pres             | ervation    |
| 1. This permit application                        | -                            | Shoreland                                                                            |                                              | ☐ Variance                   |                      |            | Not in District or Landma |             |
| Applicant(s) from meeti Federal Rules.            | ng applicable State and      |                                                                                      |                                              |                              |                      |            |                           |             |
| reuciai Ruies.                                    |                              |                                                                                      |                                              |                              |                      |            |                           |             |
| 2. Building permits do not                        |                              | Wetland                                                                              |                                              | Miscell                      | Miscellaneous        |            | Does Not Require Review   |             |
| septic or electrical work                         | •                            |                                                                                      |                                              |                              |                      |            |                           |             |
| 3. Building permits are vo                        |                              | Flood Zone                                                                           |                                              | Conditional Use              |                      |            | Requires Review           |             |
| within six (6) months of                          |                              |                                                                                      |                                              |                              |                      | } ,        |                           |             |
| False information may in permit and stop all work |                              | ∐ Su                                                                                 | bdivision                                    | Interpre                     | etation              |            | Approved                  |             |
| permit and stop an work                           | <b></b>                      |                                                                                      |                                              |                              |                      | _          |                           |             |
|                                                   |                              | Si                                                                                   | e Plan                                       |                              | /ed                  | l l        | Approved w/               | Conditions  |
|                                                   |                              |                                                                                      |                                              |                              |                      |            |                           |             |
|                                                   |                              | Maj [                                                                                | Minor MM                                     | Denied                       |                      | } [        | Denied                    |             |
|                                                   |                              | 22                                                                                   | V wdh                                        | anutax                       |                      |            |                           |             |
|                                                   |                              | Date:                                                                                | M-Q 2/                                       | Date:                        |                      | Dat        | te:                       |             |
|                                                   |                              |                                                                                      | 79                                           | 707                          |                      |            |                           |             |
|                                                   |                              |                                                                                      |                                              | •                            |                      |            |                           |             |
|                                                   |                              |                                                                                      |                                              |                              |                      |            |                           |             |
|                                                   | •                            |                                                                                      |                                              |                              |                      |            |                           |             |
|                                                   |                              |                                                                                      |                                              |                              |                      |            |                           |             |
|                                                   |                              | C                                                                                    | ERTIFICATIO                                  | N                            |                      |            |                           |             |
| I hereby certify that I am the                    | owner of record of the na    | med pro                                                                              | perty, or that the                           | e proposed work i            | s authorized         | by the o   | wner of recor             | d and that  |
| I have been authorized by the                     |                              |                                                                                      |                                              |                              |                      |            |                           |             |
| jurisdiction. In addition, if a                   |                              |                                                                                      |                                              |                              |                      |            |                           |             |
| shall have the authority to ent                   | er all areas covered by su   | ich pern                                                                             | nit at any reason                            | able hour to enfor           | ce the provi         | sion of tl | he code(s) ap             | plicable to |
| such permit.                                      |                              |                                                                                      |                                              |                              |                      |            |                           |             |
|                                                   |                              |                                                                                      |                                              |                              |                      |            |                           |             |
| SIGNATURE OF APPLICANT                            |                              | _                                                                                    | ADDRESS                                      |                              | DATE                 |            | PHO                       | NE          |
|                                                   |                              |                                                                                      |                                              |                              |                      |            |                           |             |
|                                                   |                              |                                                                                      |                                              |                              |                      |            |                           |             |
| RESPONSIBLE PERSON IN CHA                         | RGE OF WORK, TITLE           |                                                                                      |                                              |                              | DATE                 |            | PHO                       | NE          |

| City of Portland, Maine                                | e - Building or Use Permit                                           | ;                  | Permit No:                     | Date Applied For:    | CBL:                 |
|--------------------------------------------------------|----------------------------------------------------------------------|--------------------|--------------------------------|----------------------|----------------------|
| •                                                      | Tel: (207) 874-8703, Fax: (                                          |                    | .6                             | 02/01/2008           | 040 B033003          |
| Location of Construction:                              | Owner Name:                                                          | Owner Address: Pho |                                | Phone:               |                      |
| 56 PLEASANT ST Apt 3                                   | DUMAS JENNIFER F                                                     | % WILLIA           | 56 PLEASANT S                  | Т                    |                      |
| Business Name: Contractor Name:                        |                                                                      |                    | Contractor Address:            |                      | Phone                |
|                                                        |                                                                      | 62 William Knigh   | 62 William Knight Road Windham |                      |                      |
| Lessee/Buyer's Name                                    | Phone:                                                               | Phone:             |                                |                      |                      |
|                                                        |                                                                      |                    | Additions - Multi              |                      |                      |
| Proposed Use:                                          |                                                                      | Propo              | sed Project Description        | :                    |                      |
| Unit 3 of 3 unit condo - Inter                         | ior renovations remove non - bea                                     | ring Inter         | ior renovations remo           | ove non - bearing wa | alls, add closet     |
| walls, add closet                                      |                                                                      |                    |                                |                      |                      |
|                                                        |                                                                      |                    |                                |                      |                      |
|                                                        |                                                                      |                    |                                |                      |                      |
|                                                        |                                                                      |                    |                                |                      |                      |
| Dept: Zoning St                                        | atus: Approved with Condition                                        | s Reviewe          | r: Marge Schmuck               | al Approval l        | Date: 02/01/2008     |
| Note:                                                  | ••                                                                   |                    | C                              | **                   | Ok to Issue:         |
|                                                        | for an additional dwelling unit.                                     | You SHALL N        | JOT add any additio            | nal kitchen equinme  |                      |
|                                                        | as stoves, microwaves, refrigerat                                    |                    |                                |                      | meraumg, eur         |
| 2) This property shall remai                           | n a three (3) family condominiun                                     | n dwelling. An     | v change of use shal           | l require a separate | permit application   |
| for review and approval.                               |                                                                      |                    | y enumer of the sum            |                      | , wpp w              |
| 3) This permit is being appropriately work.            | oved on the basis of plans submit                                    | tted. Any dev      | ations shall require           | a separate approval  | before starting that |
| Dept: Building St                                      | atus: Approved with Condition                                        | s Reviewe          | r: Tom Markley                 | Approval I           | Date: 02/07/2008     |
| Note:                                                  |                                                                      |                    |                                |                      | Ok to Issue:         |
| · • •                                                  | ired for any electrical, plumbing, to be submitted for approval as a |                    |                                |                      |                      |
| 2) Application approval base and approrval prior to wo | ed upon information provided by                                      | applicant. An      | y deviation from app           | proved plans require | s separate review    |
| Dept: Fire St                                          | atus: Approved with Condition                                        | s Reviewe          | r: Capt Greg Cass              | Approval I           | Date: 02/05/2008     |

| x Assessor's Chart, Block & Lot  Block#  Lot#  33 | Area Square Footage of Lot  Applicant *must be owner, Lessee or Buyer*  Name William Hau | Telephone:                         |
|---------------------------------------------------|------------------------------------------------------------------------------------------|------------------------------------|
| art# Block# Lot#                                  |                                                                                          | Telephone:                         |
| <i>(</i> 2) 20                                    | Nama 1401124 16                                                                          | ·                                  |
| 10 D 33                                           | Ivallic William Pace                                                                     | (K) 978-887-552                    |
|                                                   | Address 19 Appleton LN                                                                   | (W) 978-887-552<br>(W) 667-562-882 |
|                                                   | City, State & Zip Box ford M4 0492                                                       | 2/                                 |
| ssee/DBA (If Applicable)                          | Owner (if different from Applicant)                                                      | Cost Of<br>Work: \$ 12,000,00      |
|                                                   | Name                                                                                     | work: \$ 12,000,                   |
|                                                   | Address                                                                                  | C of O Fee: \$                     |
|                                                   | City, State & Zip                                                                        | Total Fee: \$ 140 /00              |
| oject description:                                | ad bearing walls. Repla                                                                  | ce doors and                       |
| ntractor's name: Mike Gerugis                     |                                                                                          |                                    |
| dress: 62 William Knigh                           | t Pd.                                                                                    |                                    |
|                                                   | <b>04062</b> Tele                                                                        | ephone: <u>749-5944</u>            |
| no should we contact when the permit is rea       | idy: William Hau Tele                                                                    | phone: 617-663-883                 |
| illing address: MAppleton Lu,                     |                                                                                          |                                    |
|                                                   | outlined on the applicable Checklist automatic denial of your permit.                    | . Failure to                       |