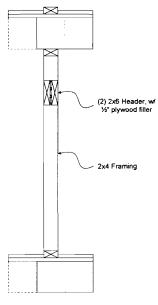

MHTEK

Typical Header Detail – Non load bearing walls

Typical Non Load Bearing Wall Framing

Section Them