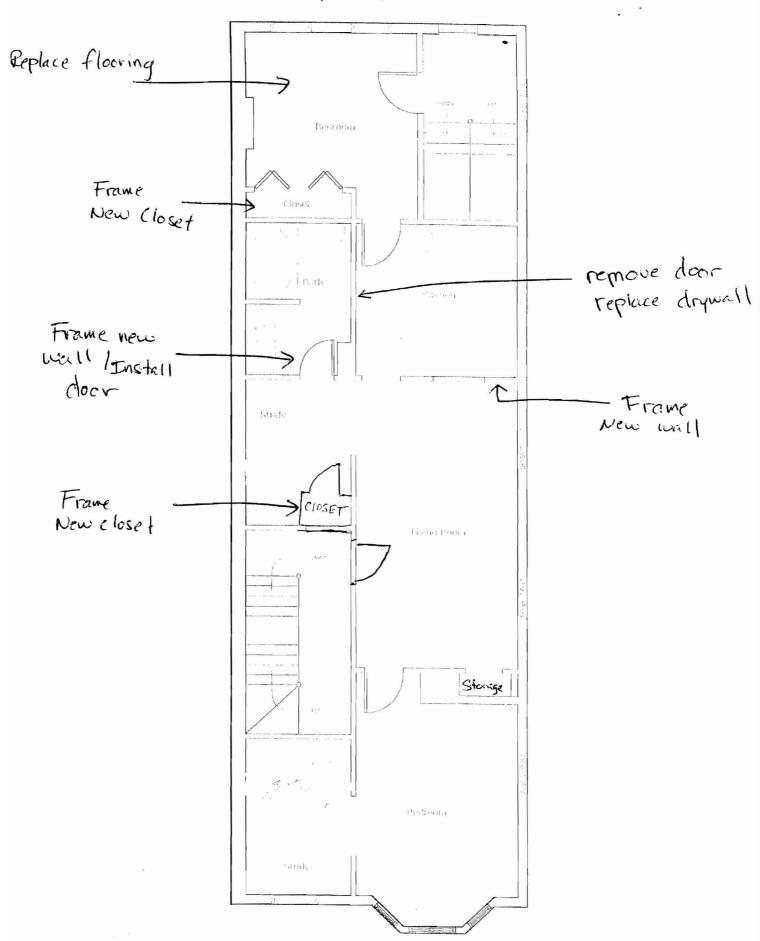

## PHIL DING INCRECTION

Permit Number: 080097

epting this permit shall comply with all

ctures, and of the application on file in

ances of the City of Portland regulating

|                         |                             |          |          |          | \             |      |
|-------------------------|-----------------------------|----------|----------|----------|---------------|------|
| This is to certify that | DUMAS JENNIFER P & W        | IAM T.I  | HALL JTS | /Mike Ge | S             |      |
| has permission to       | Interior renovations remove | - bearii | Valle;   | closet   |               |      |
| AT _56 PLEASANT ST      | Apt 3                       |          |          |          | _ 040 B033003 | <br> |

PENALTY FOR REMOVING THIS CARD

| City of Portland, Main                            | e - Building or Use          | Permi                                                                                | t Application                                | Permit No:                   | Issue Date           | :          | CBL:                      | _           |
|---------------------------------------------------|------------------------------|--------------------------------------------------------------------------------------|----------------------------------------------|------------------------------|----------------------|------------|---------------------------|-------------|
| 389 Congress Street, 0410                         | •                            |                                                                                      |                                              |                              |                      |            | 040 B0                    | 33003       |
| Location of Construction                          | Owner Name:                  |                                                                                      | <u>`                                    </u> | Owner Address:               |                      |            | Phone:                    |             |
| 56 PLEASANT ST Apt 3                              | DUMAS JEN                    | NIFER                                                                                | P & WILLIA                                   | 56 PLEASANT                  |                      |            |                           |             |
| Business Name:                                    | Contractor Name              | <u> </u>                                                                             |                                              | Contractor Address           | <del></del>          |            | Phone                     |             |
|                                                   | Mike Gervais                 |                                                                                      |                                              | 62 William Knig              | ht Road Wir          | ıdham      | 20774959                  | <b>)</b> 44 |
| Lessee/Buyer's Name Phone:                        |                              |                                                                                      |                                              | Permit Type:                 |                      |            |                           | Zone:       |
|                                                   |                              |                                                                                      |                                              | Additions - Mul              | ti Family            |            |                           | B-3         |
| Past Use: Proposed Use:                           |                              |                                                                                      |                                              | Permit Fee: Cost of Work:    |                      |            | CEO District:             |             |
| Unit 3 of 3 unit condo                            | '                            | Unit 3 of 3 unit condo - Interior renovations remove non - bearing walls, add closet |                                              | \$140.00                     | \$12,00              |            |                           |             |
| Clift 5 of 5 unit condo                           | l l                          |                                                                                      |                                              | aring FIRE DEPT: Approved IN |                      |            | INSPECTION:               |             |
|                                                   | I                            |                                                                                      |                                              |                              |                      |            | up: £3                    | Type: 5 🖔   |
|                                                   |                              |                                                                                      |                                              |                              |                      |            | •                         |             |
| legal use: 7.                                     | ree vecident                 | . 1                                                                                  | condos                                       |                              |                      | 1 1        | RC ZOC                    | 13          |
|                                                   | rac yes mento                | M.                                                                                   | chilles                                      |                              |                      |            | RC 200                    |             |
| Proposed Project Description:                     | nan haarina walla add        | alaaat                                                                               |                                              | a: . /_                      | ۸ ۵                  | g: .       | 1 .                       | 1-1.0       |
| Interior renovations remove                       | non - bearing wans, aud      | ciosei                                                                               | Ì                                            | Signature: Ocea              | UASS<br>UVITIES DIST | Signature  | c. Oyve a                 | 17/08       |
|                                                   |                              |                                                                                      |                                              | PEDESTRIAN ACT               | AATTIES DIS          | RICI (P.   | .A.D.)                    |             |
|                                                   |                              |                                                                                      |                                              | Action: Appro                | oved 🗌 App           | proved w/C | Conditions                | Denied      |
|                                                   |                              |                                                                                      |                                              | Signature:                   |                      |            | Date:                     |             |
| D                                                 | Data Annillad Fam            | <del></del>                                                                          |                                              |                              |                      |            |                           |             |
| Permit Taken By: Idobson                          | Date Applied For: 02/01/2008 |                                                                                      |                                              | Zoning Approval              |                      |            |                           |             |
|                                                   |                              | Sne                                                                                  |                                              | vs Zon                       | ing Appeal           |            | Historic Pres             | ervation    |
| 1. This permit application                        | -                            | Shoreland                                                                            |                                              | ☐ Variance                   |                      |            | Not in District or Landma |             |
| Applicant(s) from meeti Federal Rules.            | ng applicable State and      |                                                                                      |                                              |                              |                      |            |                           |             |
| reuciai Ruies.                                    |                              |                                                                                      |                                              |                              |                      |            |                           |             |
| 2. Building permits do not                        |                              | Wetland                                                                              |                                              | Miscell                      | Miscellaneous        |            | Does Not Require Review   |             |
| septic or electrical work                         | •                            |                                                                                      |                                              |                              |                      |            |                           |             |
| 3. Building permits are vo                        |                              | Flood Zone                                                                           |                                              | Conditional Use              |                      |            | Requires Review           |             |
| within six (6) months of                          |                              |                                                                                      |                                              |                              |                      | } ,        |                           |             |
| False information may in permit and stop all work |                              | ∐ Su                                                                                 | bdivision                                    | Interpre                     | etation              |            | Approved                  |             |
| permit and stop an work                           | <b></b>                      |                                                                                      |                                              |                              |                      | _          |                           |             |
|                                                   |                              | Si                                                                                   | e Plan                                       |                              | /ed                  | l l        | Approved w/               | Conditions  |
|                                                   |                              |                                                                                      |                                              |                              |                      |            |                           |             |
|                                                   |                              | Maj [                                                                                | Minor MM                                     | Denied                       |                      | } [        | Denied                    |             |
|                                                   |                              | 22                                                                                   | V wdh                                        | anutax                       |                      |            |                           |             |
|                                                   |                              | Date:                                                                                | M-Q 2/                                       | Date:                        |                      | Dat        | te:                       |             |
|                                                   |                              |                                                                                      | 79                                           | 707                          |                      |            |                           |             |
|                                                   |                              |                                                                                      |                                              | •                            |                      |            |                           |             |
|                                                   |                              |                                                                                      |                                              |                              |                      |            |                           |             |
|                                                   | •                            |                                                                                      |                                              |                              |                      |            |                           |             |
|                                                   |                              |                                                                                      |                                              |                              |                      |            |                           |             |
|                                                   |                              | C                                                                                    | ERTIFICATIO                                  | N                            |                      |            |                           |             |
| I hereby certify that I am the                    | owner of record of the na    | med pro                                                                              | perty, or that the                           | e proposed work i            | s authorized         | by the o   | wner of recor             | d and that  |
| I have been authorized by the                     |                              |                                                                                      |                                              |                              |                      |            |                           |             |
| jurisdiction. In addition, if a                   |                              |                                                                                      |                                              |                              |                      |            |                           |             |
| shall have the authority to ent                   | er all areas covered by su   | ich pern                                                                             | nit at any reason                            | able hour to enfor           | ce the provi         | sion of tl | he code(s) ap             | plicable to |
| such permit.                                      |                              |                                                                                      |                                              |                              |                      |            |                           |             |
|                                                   |                              |                                                                                      |                                              |                              |                      |            |                           |             |
| SIGNATURE OF APPLICANT                            |                              | _                                                                                    | ADDRESS                                      |                              | DATE                 |            | PHO                       | NE          |
|                                                   |                              |                                                                                      |                                              |                              |                      |            |                           |             |
|                                                   |                              |                                                                                      |                                              |                              |                      |            |                           |             |
| RESPONSIBLE PERSON IN CHA                         | RGE OF WORK, TITLE           |                                                                                      |                                              |                              | DATE                 |            | PHO                       | NE          |

| City of Portland, Maine                                | e - Building or Use Permit                                           | ;                  | Permit No:                     | Date Applied For:    | CBL:                 |
|--------------------------------------------------------|----------------------------------------------------------------------|--------------------|--------------------------------|----------------------|----------------------|
| •                                                      | Tel: (207) 874-8703, Fax: (                                          |                    | .6                             | 02/01/2008           | 040 B033003          |
| Location of Construction:                              | Owner Name:                                                          | Owner Address: Pho |                                | Phone:               |                      |
| 56 PLEASANT ST Apt 3                                   | DUMAS JENNIFER F                                                     | % WILLIA           | 56 PLEASANT S                  | Т                    |                      |
| Business Name: Contractor Name:                        |                                                                      |                    | Contractor Address:            |                      | Phone                |
|                                                        |                                                                      | 62 William Knigh   | 62 William Knight Road Windham |                      |                      |
| Lessee/Buyer's Name                                    | Phone:                                                               | Phone:             |                                |                      |                      |
|                                                        |                                                                      |                    | Additions - Multi              |                      |                      |
| Proposed Use:                                          |                                                                      | Propo              | sed Project Description        | :                    |                      |
| Unit 3 of 3 unit condo - Inter                         | ior renovations remove non - bea                                     | ring Inter         | ior renovations remo           | ove non - bearing wa | alls, add closet     |
| walls, add closet                                      |                                                                      |                    |                                |                      |                      |
|                                                        |                                                                      |                    |                                |                      |                      |
|                                                        |                                                                      |                    |                                |                      |                      |
|                                                        |                                                                      |                    |                                |                      |                      |
| Dept: Zoning St                                        | atus: Approved with Condition                                        | s Reviewe          | r: Marge Schmuck               | al Approval l        | Date: 02/01/2008     |
| Note:                                                  | ••                                                                   |                    | C                              | **                   | Ok to Issue:         |
|                                                        | for an additional dwelling unit.                                     | You SHALL N        | JOT add any additio            | nal kitchen equinme  |                      |
|                                                        | as stoves, microwaves, refrigerat                                    |                    |                                |                      | meraumg, eur         |
| 2) This property shall remai                           | n a three (3) family condominiun                                     | n dwelling. An     | v change of use shal           | l require a separate | permit application   |
| for review and approval.                               |                                                                      |                    | y enumer of the sum            |                      | , wpp w              |
| 3) This permit is being appropriately work.            | oved on the basis of plans submit                                    | tted. Any dev      | ations shall require           | a separate approval  | before starting that |
| Dept: Building St                                      | atus: Approved with Condition                                        | s Reviewe          | r: Tom Markley                 | Approval I           | Date: 02/07/2008     |
| Note:                                                  |                                                                      |                    |                                |                      | Ok to Issue:         |
| · • •                                                  | ired for any electrical, plumbing, to be submitted for approval as a |                    |                                |                      |                      |
| 2) Application approval base and approrval prior to wo | ed upon information provided by                                      | applicant. An      | y deviation from app           | proved plans require | s separate review    |
| Dept: Fire St                                          | atus: Approved with Condition                                        | s Reviewe          | r: Capt Greg Cass              | Approval I           | Date: 02/05/2008     |

| x Assessor's Chart, Block & Lot  Block#  Lot#  33 | Area Square Footage of Lot  Applicant *must be owner, Lessee or Buyer*  Name William Hau | Telephone:                         |
|---------------------------------------------------|------------------------------------------------------------------------------------------|------------------------------------|
| art# Block# Lot#                                  |                                                                                          | Telephone:                         |
| <i>(</i> 2) 20                                    | Nama 1401124 16                                                                          | ·                                  |
| 10 D 33                                           | Ivallic William Pace                                                                     | (K) 978-887-552                    |
|                                                   | Address 19 Appleton LN                                                                   | (W) 978-887-552<br>(W) 667-562-882 |
|                                                   | City, State & Zip Box ford M4 0492                                                       | 2/                                 |
| ssee/DBA (If Applicable)                          | Owner (if different from Applicant)                                                      | Cost Of<br>Work: \$ 12,000,00      |
|                                                   | Name                                                                                     | work: \$ 12,000,                   |
|                                                   | Address                                                                                  | C of O Fee: \$                     |
|                                                   | City, State & Zip                                                                        | Total Fee: \$ 140 /00              |
| oject description:                                | ad bearing walls. Repla                                                                  | ce doors and                       |
| ntractor's name: Mike Gerugis                     |                                                                                          |                                    |
| dress: 62 William Knigh                           | t Pd.                                                                                    |                                    |
|                                                   | <b>04062</b> Tele                                                                        | ephone: <u>749-5944</u>            |
| no should we contact when the permit is rea       | idy: William Hau Tele                                                                    | phone: 617-663-883                 |
| illing address: MAppleton Lu,                     |                                                                                          |                                    |
|                                                   | outlined on the applicable Checklist automatic denial of your permit.                    | . Failure to                       |