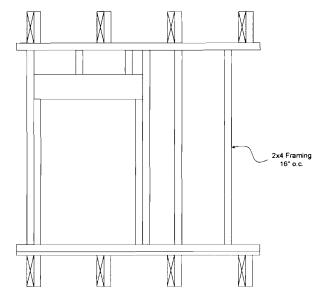

MHTEK

Typical Header Detail – Non load bearing walls

Typical Non Load Bearing Wall Framing

Section Them