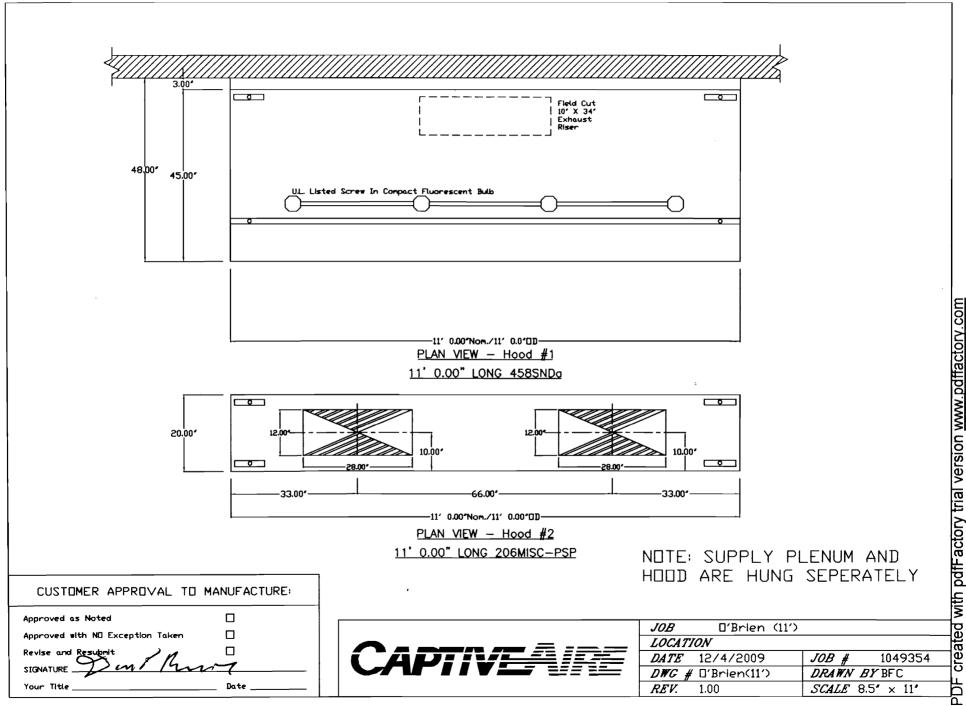

26 1/2°

created with pdfFactory trial version www.pdffactory.com 1049354

P

| ноог                                       | HOOD INFORMATION |                                        |                   |                 |       |                             |       |                      |       |       |          |      |          |                   |          |      |                                         |                  |      |            |        |             |
|--------------------------------------------|------------------|----------------------------------------|-------------------|-----------------|-------|-----------------------------|-------|----------------------|-------|-------|----------|------|----------|-------------------|----------|------|-----------------------------------------|------------------|------|------------|--------|-------------|
| наар                                       | MODEL            | LENGTH                                 | MAX.              | TOTAL           | E     | XHAUS                       | T PLE |                      |       |       | TOTAL    |      |          | PLENUM<br>RISER(S | >        |      | ноор                                    | במסט (<br>END דם |      |            |        |             |
| NO.                                        |                  | 22.00111                               | TEMP.             | EXH. CFM        |       |                             | DIA.  | CFM                  | S.F   |       | SUP. CFM | VIDT | H LENG.  | DIA.              | CFM      | S.P. | CONSTRUCTION                            | END              | ROW  | /          |        |             |
| 1                                          | 458<br>SNDa      | 11′ 0.00 <b>″</b>                      | 300 Deg           | . 3575          | 10*   | 34'                         |       | 3575                 | -0.72 | 24*   | 0        |      |          |                   |          |      | 430 SS<br>100%                          | ALONE            | ALON | E          |        |             |
| 2                                          | 206<br>MISC-PSP  | 11' 0.00 <b>'</b>                      | 300 Deg           | . 0             |       |                             |       |                      |       |       | 2681     |      |          |                   |          |      | 430 SS<br>100%                          | ALONE            | ALDN | E          |        |             |
| з                                          | 4212<br>∨HB-G    | 3′ 6.00 <b>′</b>                       | 700 Deg           | . 700           | 10*   | 11*                         |       | 700                  | -0.09 | 93*   | 0        |      |          |                   |          |      | 304 SS<br>100%                          | ALONE            | ALON | E          |        |             |
| НООТ                                       | HOOD INFORMATION |                                        |                   |                 |       |                             |       |                      |       |       |          |      |          |                   |          |      |                                         |                  |      |            |        |             |
| FILTER(S) LIGHT(S) UTILITY CABINET(S) FIRE |                  |                                        |                   |                 |       |                             |       |                      |       |       | ноар     |      |          |                   |          |      |                                         |                  |      |            |        |             |
| NO.                                        | TY               | PE                                     | QTY.H             | EIGHTLEN        | GTHQT | r.                          | T     | YPE                  |       | GUAR: |          | ON   | TYPE     |                   | SIZE     | -    | MODEL #                                 | QUANTI           | TY L | OCATION    | SYSTEM | WEIGHT      |
| 1                                          | Alum Baffle      | w/ Handle:                             | 5 2               | 16' 10<br>16' 2 | 4     | S                           |       | n Compo<br>uore      | ict   | NO    |          |      |          |                   | _        |      |                                         |                  |      | _          | ND     | 317<br>LBS  |
| 2                                          |                  |                                        |                   |                 | 0     | -                           |       |                      |       |       |          |      |          | _                 |          |      |                                         |                  |      |            | ND     | 126<br>LBS  |
| 3                                          |                  |                                        |                   |                 | 0     |                             |       |                      |       |       |          |      |          |                   |          |      |                                         |                  |      |            | ND     | 100<br>LBS  |
| H010D<br>NO.<br>1                          | BACK STANDE      | FF 3' V<br>S <u>UPPLY</u><br>GTH VIDTH | P <u>LENU</u><br> |                 |       | ER(S)<br>(A. Cf<br>13<br>13 | 40 0  | S.P.<br>1927<br>1927 |       |       |          |      |          |                   |          |      |                                         |                  |      |            |        |             |
| C                                          | USTOMER 4        | APPROVAL                               |                   |                 | CTURE | :                           |       |                      |       |       |          |      |          |                   |          |      |                                         |                  |      |            |        | 2<br>4<br>1 |
|                                            | oved as Noted    |                                        |                   |                 |       |                             |       |                      |       |       |          |      |          |                   |          | J    | 0 <i>B</i> D'Br                         | Ien (11'         | >    |            |        |             |
|                                            | oved with NO E   |                                        | ken               |                 |       |                             |       | $\frown$             |       |       |          |      |          |                   |          |      | OCATION                                 |                  |      |            |        |             |
|                                            | and Resubmi      | 2/1                                    | hu                | $\sim$          |       |                             |       | ί,                   | Āi    | P     |          | 7 F  | <u> </u> | Ē                 | <u> </u> |      | ATE 12/4/2                              |                  |      | <i>B</i> # |        | 9354        |
|                                            | Title            |                                        |                   | Date_           |       |                             |       |                      |       |       |          |      |          | == =              |          |      | <i>WG #</i> O'Brien<br><i>EV</i> : 1.00 | (11')            |      | RAWN E     |        |             |
|                                            |                  |                                        |                   |                 |       |                             |       |                      |       |       |          |      |          |                   |          | 1    | <i>EV.</i> 1.00                         |                  | 1.50 | CALE 8     | J X    | <u></u> È   |