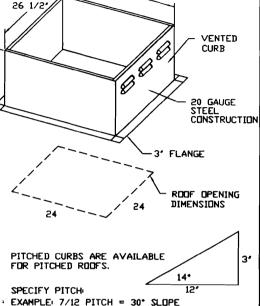

| FAN<br>UNIT<br>ND.   | FAN UNIT MODEL #          | MODEL           | TAG        | CFM               | S.P.       | RPM            | H.P.     | ø   | VOL   | T FL   | A V    | EIGHT | (LBS.)           |                |          |       |
|----------------------|---------------------------|-----------------|------------|-------------------|------------|----------------|----------|-----|-------|--------|--------|-------|------------------|----------------|----------|-------|
| 1                    | NCA18FA                   | NCA18FA         |            | 3575              | 0.750      | 869            | 1.500    | 1   | 113   | 5 20.  | 4      | 186.9 | 9                |                |          |       |
| 3                    | DU30HFA                   | DU30HFA         |            | 700               | 0.400      | 1248           | 0.250    | 1   | 115   | 5 4.0  | )      | 61.2  | 7                |                |          |       |
| HEAT.                | <u>ER/MUA FAN_INFOR</u>   | MATION          |            | -1                |            |                |          |     |       |        |        |       |                  | 1              |          |       |
| FAN<br>UNIT<br>ND.   | FAN UNIT MODEL #          | BLOWER          | HOUSING    | TAG               | CFM        | S.P.           | RPM      | ŀ   | H.P.  | ø V    | OLT    | FLA   | WEIGHT (LBS.)    |                |          |       |
| 2                    | NSAU2-G12                 | G12             | NSAU.2     |                   | 2681       | 0.500          | 678      | 1.  | .000  | 1 1    | .15    | 14.0  | 280.77           |                |          |       |
| FAN                  | OPTIONS                   |                 |            |                   |            |                | •<br>    |     |       |        |        |       |                  | -              |          |       |
| FAN<br>UNIT [<br>ND. | OPTION (Qty Descr.)       |                 |            |                   |            |                |          |     |       |        |        |       |                  |                |          |       |
| 1 1                  | 1 - Grease Box            |                 |            |                   |            |                |          |     |       |        |        |       |                  |                |          |       |
| 1                    | 1 - Fan Base Ceramic Sea  | l - For Grease  | Ducts      |                   |            |                |          |     |       |        |        |       |                  |                |          |       |
| 2 1                  | 1 - Gravity Backdraft Da  | mper for Size a | 2 Housing  |                   |            |                |          |     |       |        |        |       |                  |                |          |       |
| 3 1                  | 1 - Fan Base Ceramic Sea  | l - For Grease  | Ducts      |                   |            |                |          |     |       | _      |        |       |                  |                |          |       |
| 1                    | 1 - I 15-BDD Damper       |                 |            |                   |            |                |          |     |       |        |        |       |                  |                |          |       |
| ∟<br>CURB            | ASSEMBLIES                |                 |            |                   |            |                |          |     |       |        |        |       |                  |                |          |       |
| NE                   | DN ITEM                   |                 |            |                   |            | SIZE           |          |     |       |        |        |       |                  |                |          |       |
| 1                    | # 1 Curb                  | ā               | 26.500°W > | < 26.500          | "L × 20.1  | 000 <b>"</b> H | Pitched  | d   | Ver   | nted H | linged | d     |                  |                |          |       |
| 2                    | # 2 Curb                  |                 | _          | 32.500*\          | √ × 32.5   | 500°L ×        | 14.000°H | I F | Pltch | ed     |        |       |                  |                |          |       |
| 3                    | # 3 Curb                  | :               | 19.500″¥ × | : 19.500 <b>'</b> | L × 22.0   | 000°H          | Pitcheo  | ł   | Ven   | ted H  | ingeo  | d     |                  |                |          |       |
|                      |                           |                 |            |                   |            |                |          |     |       |        |        |       |                  |                |          |       |
|                      |                           |                 | ]          |                   | JUFF       | TCH            | FUR      | C   | UK    | 5(S)   | NU     | STB   | E SPECIFI<br>:12 | IED PRIOR TO R | ELEASING | ORDE  |
| CUS                  | TOMER APPRO∨AL TO         |                 | RE:        |                   |            |                |          |     |       |        |        |       |                  |                |          |       |
|                      | d as Noted                |                 |            |                   |            |                |          |     |       |        |        |       | JOB              | O'Brien (11)   | )        |       |
|                      | d with NO Exception Taken |                 |            |                   | <b>^</b> - |                |          |     |       |        |        |       |                  | ATION          | /        |       |
| evise a              | ind Resolutit             | 7               |            |                   | Ċ          |                |          | 1   | 7     |        | Ē      |       |                  | E 12/4/2009    | JOB #    | 10493 |
| IGNATUR              |                           | an              | 1          |                   |            |                |          |     |       |        |        |       |                  |                |          |       |