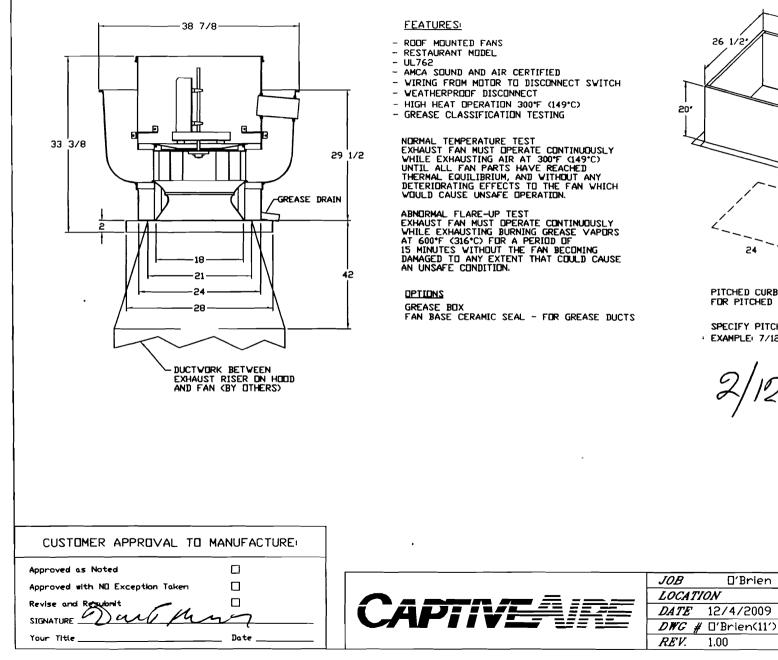

| FAN<br>UNIT<br>ND.   | FAN UNIT MODEL #          | MODEL           | TAG        | CFM               | S.P.       | RPM            | H.P.     | ø   | VOL   | T FL   | A V    | EIGHT | (LBS.)           |                |          |       |
|----------------------|---------------------------|-----------------|------------|-------------------|------------|----------------|----------|-----|-------|--------|--------|-------|------------------|----------------|----------|-------|
| 1                    | NCA18FA                   | NCA18FA         |            | 3575              | 0.750      | 869            | 1.500    | 1   | 113   | 5 20.  | 4      | 186.9 | 9                |                |          |       |
| 3                    | DU30HFA                   | DU30HFA         |            | 700               | 0.400      | 1248           | 0.250    | 1   | 115   | 5 4.0  | )      | 61.2  | 7                |                |          |       |
| HEAT.                | <u>ER/MUA FAN_INFOR</u>   | MATION          |            | -1                |            |                |          |     |       |        |        |       |                  | 1              |          |       |
| FAN<br>UNIT<br>ND.   | FAN UNIT MODEL #          | BLOWER          | HOUSING    | TAG               | CFM        | S.P.           | RPM      | ŀ   | H.P.  | ø V    | OLT    | FLA   | WEIGHT (LBS.)    |                |          |       |
| 2                    | NSAU2-G12                 | G12             | NSAU.2     |                   | 2681       | 0.500          | 678      | 1.  | .000  | 1 1    | .15    | 14.0  | 280.77           |                |          |       |
| FAN                  | OPTIONS                   |                 |            |                   |            |                | •<br>    |     |       |        |        |       |                  | -              |          |       |
| FAN<br>UNIT [<br>ND. | OPTION (Qty Descr.)       |                 |            |                   |            |                |          |     |       |        |        |       |                  |                |          |       |
| 1 1                  | 1 - Grease Box            |                 |            |                   |            |                |          |     |       |        |        |       |                  |                |          |       |
| 1                    | 1 - Fan Base Ceramic Sea  | l - For Grease  | Ducts      |                   |            |                |          |     |       |        |        |       |                  |                |          |       |
| 2 1                  | 1 - Gravity Backdraft Da  | mper for Size a | 2 Housing  |                   |            |                |          |     |       |        |        |       |                  |                |          |       |
| 3 1                  | 1 - Fan Base Ceramic Sea  | l - For Grease  | Ducts      |                   |            |                |          |     |       | _      |        |       |                  |                |          |       |
| 1                    | 1 - I 15-BDD Damper       |                 |            |                   |            |                |          |     |       |        |        |       |                  |                |          |       |
| ∟<br>CURB            | ASSEMBLIES                |                 |            |                   |            |                |          |     |       |        |        |       |                  |                |          |       |
| NE                   | DN ITEM                   |                 |            |                   |            | SIZE           |          |     |       |        |        |       |                  |                |          |       |
| 1                    | # 1 Curb                  | ā               | 26.500°W > | < 26.500          | "L × 20.1  | 000 <b>"</b> H | Pitched  | d   | Ver   | nted H | linged | d     |                  |                |          |       |
| 2                    | # 2 Curb                  |                 | _          | 32.500*\          | √ × 32.5   | 500°L ×        | 14.000°H | I F | Pltch | ed     |        |       |                  |                |          |       |
| 3                    | # 3 Curb                  | :               | 19.500″¥ × | : 19.500 <b>'</b> | L × 22.0   | 000°H          | Pitcheo  | ł   | Ven   | ted H  | ingeo  | d     |                  |                |          |       |
|                      |                           |                 |            |                   |            |                |          |     |       |        |        |       |                  |                |          |       |
|                      |                           |                 | ]          |                   | JUFF       | TCH            | FUR      | C   | UK    | 5(S)   | NU     | STB   | E SPECIFI<br>:12 | IED PRIOR TO R | ELEASING | ORDE  |
| CUS                  | TOMER APPRO∨AL TO         |                 | RE:        |                   |            |                |          |     |       |        |        |       |                  |                |          |       |
|                      | d as Noted                |                 |            |                   |            |                |          |     |       |        |        |       | JOB              | O'Brien (11)   | )        |       |
|                      | d with NO Exception Taken |                 |            |                   | <b>^</b> - |                |          |     |       |        |        |       |                  | ATION          | /        |       |
| evise a              | ind Resolutit             | 7               |            |                   | Ċ          |                |          | 1   | 7     |        | Ē      |       |                  | E 12/4/2009    | JOB #    | 10493 |
| IGNATUR              |                           | an              | 1          |                   |            |                |          |     |       |        |        |       |                  |                |          |       |

PDF created with pdfFactory trial version www.pdffactory.com

FAN #1 NCA18FA - EXHAUST FAN

2/12pitch

0'Brien (11')

1.00

JOB #

DRAWN BY BFC

SCALE 8.5" × 11"

26 1/2°

created with pdfFactory trial version www.pdffactory.com 1049354

P

| ноог                                       | HOOD INFORMATION |                                        |                   |                 |       |                             |       |                      |       |       |          |      |          |                   |          |      |                                         |                  |      |            |        |             |
|--------------------------------------------|------------------|----------------------------------------|-------------------|-----------------|-------|-----------------------------|-------|----------------------|-------|-------|----------|------|----------|-------------------|----------|------|-----------------------------------------|------------------|------|------------|--------|-------------|
| наар                                       | MODEL            | LENGTH                                 | MAX.              | TOTAL           | E     | XHAUS                       | T PLE |                      |       |       | TOTAL    |      |          | PLENUM<br>RISER(S | >        |      | ноор                                    | במסט (<br>END דם |      |            |        |             |
| NO.                                        |                  | 22.00111                               | TEMP.             | EXH. CFM        |       |                             | DIA.  | CFM                  | S.F   |       | SUP. CFM | VIDT | H LENG.  | DIA.              | CFM      | S.P. | CONSTRUCTION                            | END              | ROW  | /          |        |             |
| 1                                          | 458<br>SNDa      | 11′ 0.00 <b>″</b>                      | 300 Deg           | . 3575          | 10*   | 34'                         |       | 3575                 | -0.72 | 24*   | 0        |      |          |                   |          |      | 430 SS<br>100%                          | ALONE            | ALON | E          |        |             |
| 2                                          | 206<br>MISC-PSP  | 11' 0.00 <b>'</b>                      | 300 Deg           | . 0             |       |                             |       |                      |       |       | 2681     |      |          |                   |          |      | 430 SS<br>100%                          | ALONE            | ALDN | E          |        |             |
| з                                          | 4212<br>∨HB-G    | 3′ 6.00 <b>′</b>                       | 700 Deg           | . 700           | 10*   | 11*                         |       | 700                  | -0.09 | 93*   | 0        |      |          |                   |          |      | 304 SS<br>100%                          | ALONE            | ALON | E          |        |             |
| НООТ                                       | HOOD INFORMATION |                                        |                   |                 |       |                             |       |                      |       |       |          |      |          |                   |          |      |                                         |                  |      |            |        |             |
| FILTER(S) LIGHT(S) UTILITY CABINET(S) FIRE |                  |                                        |                   |                 |       |                             |       |                      |       |       | ноар     |      |          |                   |          |      |                                         |                  |      |            |        |             |
| NO.                                        | TY               | PE                                     | QTY.H             | EIGHTLEN        | GTHQT | r.                          | T     | YPE                  |       | GUAR: |          | ON   | TYPE     |                   | SIZE     | -    | MODEL #                                 | QUANTI           | TY L | OCATION    | SYSTEM | WEIGHT      |
| 1                                          | Alum Baffle      | w/ Handle:                             | 5 2               | 16' 10<br>16' 2 | 4     | S                           |       | n Compo<br>uore      | ict   | NO    |          |      |          |                   | _        |      |                                         |                  |      | _          | ND     | 317<br>LBS  |
| 2                                          |                  |                                        |                   |                 | 0     | -                           |       |                      |       |       |          |      |          | _                 |          |      |                                         |                  |      |            | ND     | 126<br>LBS  |
| 3                                          |                  |                                        |                   |                 | 0     |                             |       |                      |       |       |          |      |          |                   |          |      |                                         |                  |      |            | ND     | 100<br>LBS  |
| H010D<br>NO.<br>1                          | BACK STANDE      | FF 3' V<br>S <u>UPPLY</u><br>GTH VIDTH | P <u>LENU</u><br> |                 |       | ER(S)<br>(A. Cf<br>13<br>13 | 40 0  | S.P.<br>1927<br>1927 |       |       |          |      |          |                   |          |      |                                         |                  |      |            |        |             |
| C                                          | USTOMER 4        | APPROVAL                               |                   |                 | CTURE | :                           |       |                      |       |       |          |      |          |                   |          |      |                                         |                  |      |            |        | 2<br>4<br>1 |
|                                            | oved as Noted    |                                        |                   |                 |       |                             |       |                      |       |       |          |      |          |                   |          | J    | 0 <i>B</i> D'Br                         | Ien (11'         | >    |            |        |             |
|                                            | oved with NO E   |                                        | ken               |                 |       |                             |       | $\frown$             |       |       |          |      |          |                   |          |      | OCATION                                 |                  |      |            |        |             |
|                                            | and Resubmi      | 2/1                                    | hu                | $\sim$          |       |                             |       | ί,                   | Āi    | P     |          | 7 F  | <u> </u> | Ē                 | <u> </u> |      | ATE 12/4/2                              |                  |      | <i>B</i> # |        | 9354        |
|                                            | Title            |                                        |                   | Date_           |       |                             |       |                      |       |       |          |      |          | == =              |          |      | <i>WG #</i> O'Brien<br><i>EV</i> : 1.00 | (11')            |      | RAWN E     |        |             |
|                                            |                  |                                        |                   |                 |       |                             |       |                      |       |       |          |      |          |                   |          | 1    | <i>EV.</i> 1.00                         |                  | 1.50 | CALE 8     | J X    | <u></u> È   |