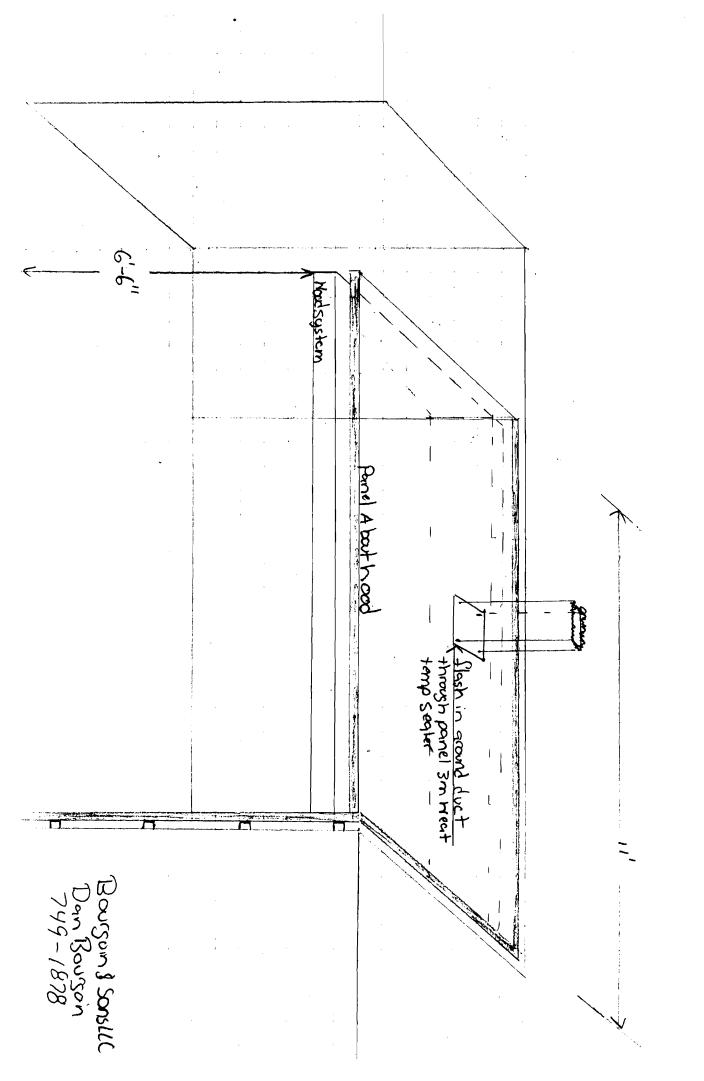

#### **Type of Materials:**

| Ξ. |                                                                                                                                                                    |
|----|--------------------------------------------------------------------------------------------------------------------------------------------------------------------|
|    | Is the hood Stainless steel or other type of steel? $5c_{10}$ less If Other, what                                                                                  |
|    | Type?                                                                                                                                                              |
|    | Is the duct work Stainless steel or other type of steel? $\underline{163}$ $\underline{5}$ $\underline{163}$ $\underline{5}$ $\underline{10}$ If Other, what type? |
|    | Thickness of the steel for the hood $\frac{169c}{169a}$                                                                                                            |
|    |                                                                                                                                                                    |
|    | Type of Hood and Duct Supports<br><u>3/8 thread rod plus 3/6 Lags into trusts and wall</u><br>Studs                                                                |
|    | Type of seams and Joints Solid welded                                                                                                                              |
|    |                                                                                                                                                                    |

| Grease Gutters provided? Grease box at fan                                                                                                 |            |
|--------------------------------------------------------------------------------------------------------------------------------------------|------------|
| Hood Clearance reduction to Combustibles design / specs: $\mathcal{L}_{\mathcal{L}}$                                                       |            |
| Hood Clearance reduction to Combustibles design/specs: y w<br>1" panel 24ga Galu I"m. mool for e with 54ga Stanless Steel                  |            |
| Duct Clearance reduction to Combustibles design /specs:                                                                                    |            |
| Duct Wrap in 3m Grease duct wrap - 2100 clearane?                                                                                          |            |
| Vibration Isolation System:                                                                                                                |            |
| N/A                                                                                                                                        |            |
| Air Velocity within the duct system <u>3575</u> .75 S, P.                                                                                  |            |
| Grease accumulation prevention system:                                                                                                     |            |
| Grease box then at Icn                                                                                                                     |            |
| Cleanouts N/A 4' Staight duct                                                                                                              |            |
| Grease Duct enclosure 3m Greasse duct Wigp                                                                                                 |            |
| Exhaust Termination Roof <u>W</u> Wall                                                                                                     |            |
| Fire Suppression System 4 50                                                                                                               |            |
| Exhaust fan mounting and clearance from the roof / wall or Combustibles:<br>rool 18" off bese 40" AT top 10' from opening and (ombustible) | <b>3</b> 5 |
| Exhaust fan distance from property lines /0                                                                                                | 9          |
| Exhaust fan distance from other vents or openings <u>10</u>                                                                                |            |
| Exhaust fan distance from adjacent buildings                                                                                               |            |
| Exhaust fan height above adjoining grade $28'$                                                                                             |            |
| Hood Specs                                                                                                                                 |            |
| Style of Hood Canad                                                                                                                        |            |
| Type of Filter <u>Gregse ballle's</u>                                                                                                      |            |
| Height of filter above nearest cooking surface $36''$                                                                                      |            |
| Capacity of hood CFM                                                                                                                       |            |
| Make up Air system description and capacity                                                                                                |            |
| mainted on roof with Low presure box bring                                                                                                 |            |
| in 2680 C+m . 192 S. P.                                                                                                                    |            |
|                                                                                                                                            |            |