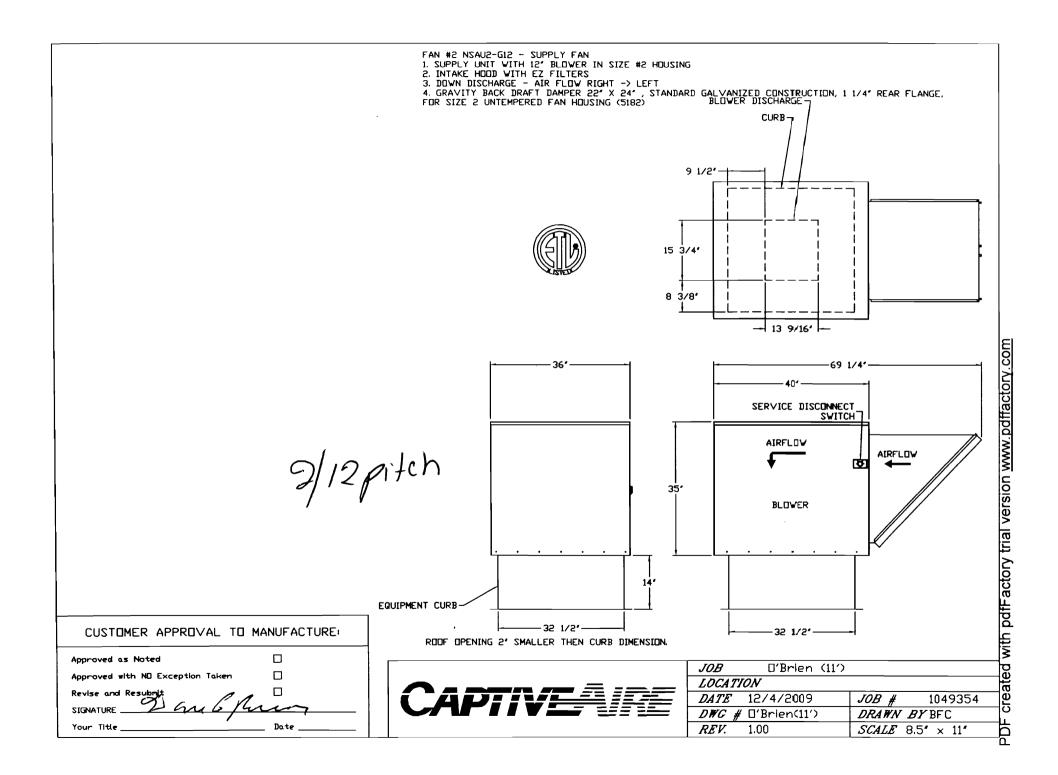

| FAN<br>UNIT<br>ND.   | FAN UNIT MODEL #          | MODEL           | TAG        | CFM               | S.P.       | RPM            | H.P.     | ø   | VOL   | T FL   | A V    | EIGHT | (LBS.)           |                |          |       |
|----------------------|---------------------------|-----------------|------------|-------------------|------------|----------------|----------|-----|-------|--------|--------|-------|------------------|----------------|----------|-------|
| 1                    | NCA18FA                   | NCA18FA         |            | 3575              | 0.750      | 869            | 1.500    | 1   | 113   | 5 20.  | 4      | 186.9 | 9                |                |          |       |
| 3                    | DU30HFA                   | DU30HFA         |            | 700               | 0.400      | 1248           | 0.250    | 1   | 115   | 5 4.0  | )      | 61.2  | 7                |                |          |       |
| HEAT.                | <u>ER/MUA FAN_INFOR</u>   | MATION          |            | -1                |            |                |          |     |       |        |        |       |                  | 1              |          |       |
| FAN<br>UNIT<br>ND.   | FAN UNIT MODEL #          | BLOWER          | HOUSING    | TAG               | CFM        | S.P.           | RPM      | ŀ   | H.P.  | ø V    | OLT    | FLA   | WEIGHT (LBS.)    |                |          |       |
| 2                    | NSAU2-G12                 | G12             | NSAU.2     |                   | 2681       | 0.500          | 678      | 1.  | .000  | 1 1    | .15    | 14.0  | 280.77           |                |          |       |
| FAN                  | OPTIONS                   |                 |            |                   |            |                | •<br>    |     |       |        |        |       |                  | -              |          |       |
| FAN<br>UNIT [<br>ND. | OPTION (Qty Descr.)       |                 |            |                   |            |                |          |     |       |        |        |       |                  |                |          |       |
| 1 1                  | 1 - Grease Box            |                 |            |                   |            |                |          |     |       |        |        |       |                  |                |          |       |
| 1                    | 1 - Fan Base Ceramic Sea  | l - For Grease  | Ducts      |                   |            |                |          |     |       |        |        |       |                  |                |          |       |
| 2 1                  | 1 - Gravity Backdraft Da  | mper for Size a | 2 Housing  |                   |            |                |          |     |       |        |        |       |                  |                |          |       |
| 3 1                  | 1 - Fan Base Ceramic Sea  | l - For Grease  | Ducts      |                   |            |                |          |     |       | _      |        |       |                  |                |          |       |
| 1                    | 1 - I 15-BDD Damper       |                 |            |                   |            |                |          |     |       |        |        |       |                  |                |          |       |
| ∟<br>CURB            | ASSEMBLIES                |                 |            |                   |            |                |          |     |       |        |        |       |                  |                |          |       |
| NE                   | DN ITEM                   |                 |            |                   |            | SIZE           |          |     |       |        |        |       |                  |                |          |       |
| 1                    | # 1 Curb                  | ā               | 26.500°W > | < 26.500          | "L × 20.1  | 000 <b>"</b> H | Pitched  | d   | Ver   | nted H | linged | d     |                  |                |          |       |
| 2                    | # 2 Curb                  |                 | _          | 32.500*\          | √ × 32.5   | 500°L ×        | 14.000°H | I F | Pltch | ed     |        |       |                  |                |          |       |
| 3                    | # 3 Curb                  | :               | 19.500″¥ × | : 19.500 <b>'</b> | L × 22.0   | 000°H          | Pitcheo  | ł   | Ven   | ted H  | ingeo  | d     |                  |                |          |       |
|                      |                           |                 |            |                   |            |                |          |     |       |        |        |       |                  |                |          |       |
|                      |                           |                 | ]          |                   | JUFF       | TCH            | FUR      | C   | UK    | 5(S)   | NU     | STB   | E SPECIFI<br>:12 | IED PRIOR TO R | ELEASING | ORDE  |
| CUS                  | TOMER APPRO∨AL TO         |                 | RE:        |                   |            |                |          |     |       |        |        |       |                  |                |          |       |
|                      | d as Noted                |                 |            |                   |            |                |          |     |       |        |        |       | JOB              | O'Brien (11)   | )        |       |
|                      | d with NO Exception Taken |                 |            |                   | <b>^</b> - |                |          |     |       |        |        |       |                  | ATION          | /        |       |
| evise a              | ind Resolutit             | 7               |            |                   | Ċ          |                |          | 1   | 7     |        | Ē      |       |                  | E 12/4/2009    | JOB #    | 10493 |
| IGNATUR              |                           | an              | 1          |                   |            |                |          |     |       |        |        |       |                  |                |          |       |