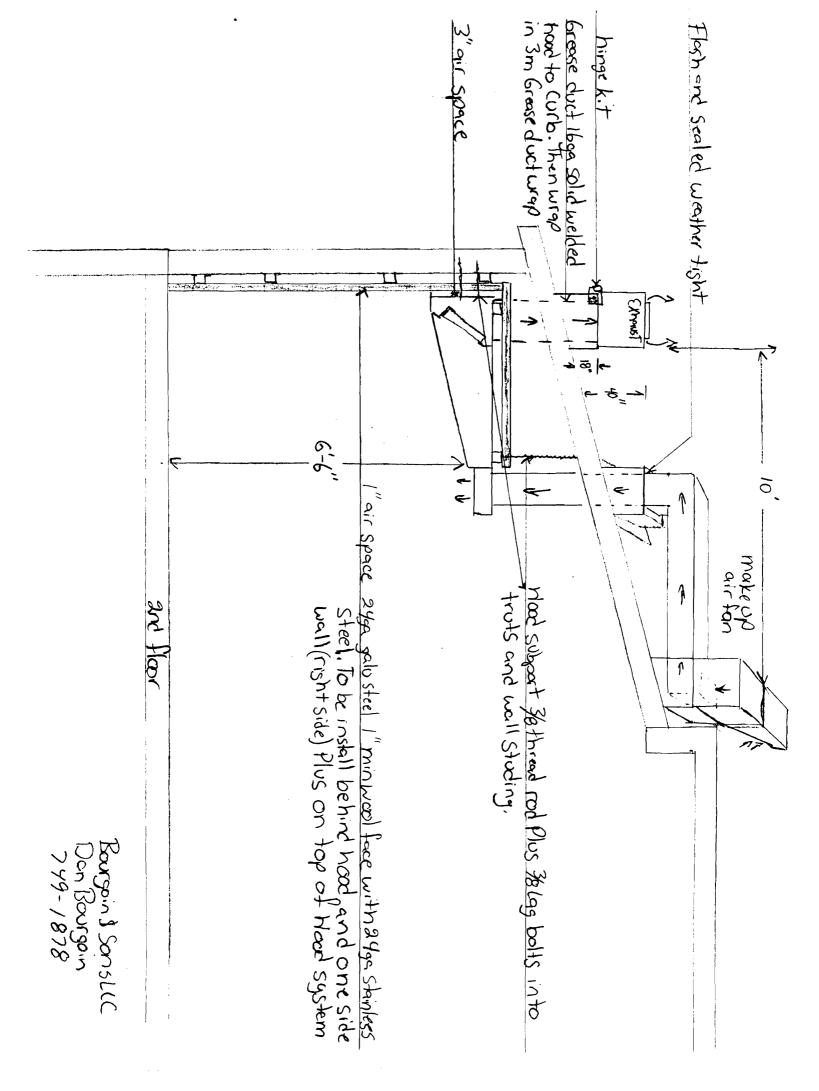

#### **Type of Materials:**

| Ξ. |                                                                                                                                                                    |
|----|--------------------------------------------------------------------------------------------------------------------------------------------------------------------|
|    | Is the hood Stainless steel or other type of steel? $5c_{10}$ less If Other, what                                                                                  |
|    | Type?                                                                                                                                                              |
|    | Is the duct work Stainless steel or other type of steel? $\underline{163}$ $\underline{5}$ $\underline{163}$ $\underline{5}$ $\underline{10}$ If Other, what type? |
|    | Thickness of the steel for the hood $\frac{169c}{169a}$                                                                                                            |
|    |                                                                                                                                                                    |
|    | Type of Hood and Duct Supports<br><u>3/8 thread rod plus 3/6 Lags into trusts and wall</u><br>Studs                                                                |
|    | Type of seams and Joints Solid welded                                                                                                                              |
|    |                                                                                                                                                                    |

| Grease Gutters provided? Grease box at fan                                                                                                 |            |
|--------------------------------------------------------------------------------------------------------------------------------------------|------------|
| Hood Clearance reduction to Combustibles design / specs: $\mathcal{L}_{\mathcal{L}}$                                                       |            |
| Hood Clearance reduction to Combustibles design/specs: y w<br>1" panel 24ga Galu I"m. mool for e with 54ga Stanless Steel                  |            |
| Duct Clearance reduction to Combustibles design /specs:                                                                                    |            |
| Duct Wrap in 3m Grease duct wrap - 2100 clearane?                                                                                          |            |
| Vibration Isolation System:                                                                                                                |            |
| N/A                                                                                                                                        |            |
| Air Velocity within the duct system <u>3575</u> .75 S, P.                                                                                  |            |
| Grease accumulation prevention system:                                                                                                     |            |
| Grease box then at Icn                                                                                                                     |            |
| Cleanouts N/A 4' Staight duct                                                                                                              |            |
| Grease Duct enclosure 3m Greasse duct Wigp                                                                                                 |            |
| Exhaust Termination Roof <u>W</u> Wall                                                                                                     |            |
| Fire Suppression System 4 50                                                                                                               |            |
| Exhaust fan mounting and clearance from the roof / wall or Combustibles:<br>rool 18" off bese 40" AT top 10' from opening and (ombustible) | <b>3</b> 5 |
| Exhaust fan distance from property lines /0                                                                                                | 9          |
| Exhaust fan distance from other vents or openings <u>10</u>                                                                                |            |
| Exhaust fan distance from adjacent buildings                                                                                               |            |
| Exhaust fan height above adjoining grade $28'$                                                                                             |            |
| Hood Specs                                                                                                                                 |            |
| Style of Hood Canad                                                                                                                        |            |
| Type of Filter <u>Gregse ballle's</u>                                                                                                      |            |
| Height of filter above nearest cooking surface $36''$                                                                                      |            |
| Capacity of hood CFM                                                                                                                       |            |
| Make up Air system description and capacity                                                                                                |            |
| mainted on roof with Low presure box bring                                                                                                 |            |
| in 2680 C+m . 192 S. P.                                                                                                                    |            |
|                                                                                                                                            |            |