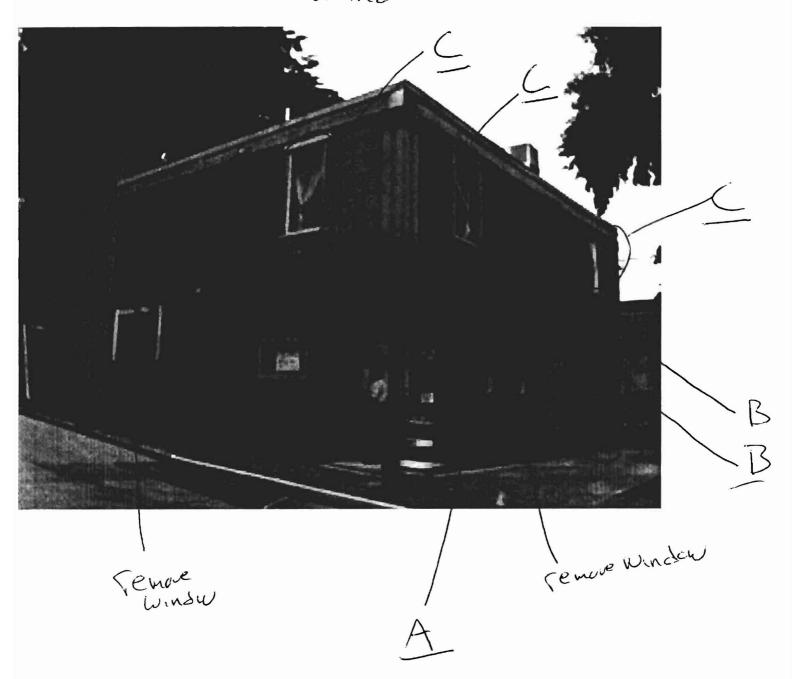

epting this permit shan comply with all

ctures, and of the application on file in

cances of the City of Portland regulating

040 B03200

This is to certify that \_\_\_\_TREEHOUSE LLC/CSI Bu

has permission to Replace and install 7 window

AT 45 DANFORTH ST

provided that the person or persons of the provisions of the Statutes of the construction, maintenance and u this department.

Apply to Public Works for street line and grade if nature of work requires such information.

| Location/Address of Construction:                                             | 15 DANFORTH STREET                      |                |
|-------------------------------------------------------------------------------|-----------------------------------------|----------------|
| Total Square Footage of Proposed Structure                                    | Square Footage of Lot                   |                |
|                                                                               | DS ACRE                                 |                |
| Tax Assessor's Chart, Block & Lot                                             | Owner:                                  | Telephone:     |
| Chart# Block# Lot# 40 - B - 32                                                | TREEHOUSE LLC                           | 207-971.7094   |
| Lessee/Buyer's Name (If Applicable)                                           | Applicant name, address & telephone:    | Cost Of        |
|                                                                               | Usself J. Woreh                         | Work: \$ 7000  |
|                                                                               | Po Box 441                              | Fee: \$ 90.00  |
|                                                                               | PORTUND HE OHIZ                         | 1 cc. #        |
|                                                                               | 207 371.7094                            | C of O Fee: \$ |
| Current legal use (i.e. single family)                                        | 10                                      |                |
| If vacant, what was the previous use? Conne                                   | RCIAL RESTAURANT & BAR-                 |                |
| Proposed Specific use: COMMERCIAL SA<br>Is property part of a subdivision? No | If yes, please name                     |                |
| Project description:                                                          | II yes, please name                     |                |
| Replace and in                                                                | nsteell 7 Windows                       |                |
| Contractor's name, address & telephone:                                       | SI BUILDERS ADAM RESENBURG              |                |
| Who should we contact when the permit is read                                 | ly: A day Resonting Phone: 207-831-6966 |                |
| Mailing address:                                                              | Phone: 707-831-6966                     |                |
|                                                                               |                                         |                |
| Please submit all of the information outl                                     |                                         | Checklist.     |
| Failure to do so will result in the automa                                    | tic denial of your permit.              |                |

Please find attached our application for a building permit to replace seven windows at 45 Danforth Street.

Per the checklist please review the following:

1-Cross Section w/framing details-All windows are replacement windows –any new framing will consist of two 2x10x length of window (window specs attached) with ½ " Plywood Spacer for width of window