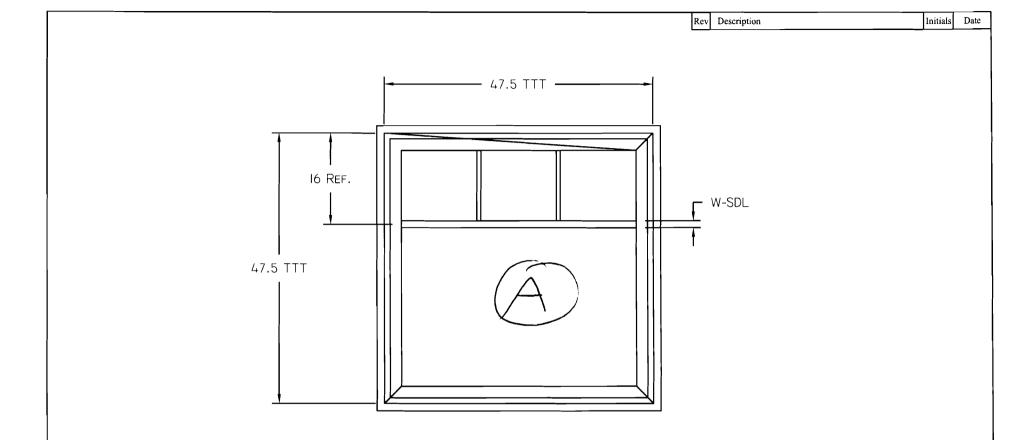

#### NOTES:

- I. W-SDL = 1.25" WIDE SDL APPLIED INSIDE & OUT.
- 2. SDL'S ARE APPLIED TO THE EXTERIOR ONLY, ALIGNED/CENTERED OVER THE GBG'S.
- 3. GRIDS ARE DIMENSIONED FROM EDGE OF FRAME TO CENTERLINE OF GRID.
- 4. DIMENSIONS ARE ROUNDED TO THE NEAREST 1/16" FOR PRODUCTION PURPOSES.

|                                                                                                                                          |              |                                  | Customer Name:                                               |                 | Job Name or No:   |                 |  |
|------------------------------------------------------------------------------------------------------------------------------------------|--------------|----------------------------------|--------------------------------------------------------------|-----------------|-------------------|-----------------|--|
| paradigm Window Solutions For Life.                                                                                                      |              |                                  | Hancock Lu                                                   | ımber           | Co                | oper            |  |
| Line/Item No: Product Description:  1 NC Fixed Casement                                                                                  |              |                                  |                                                              |                 |                   |                 |  |
| Window:                                                                                                                                  | Qty:         | Glass Type (T                    | op/Btm):                                                     | Grid Pattern (T | Screen:           |                 |  |
| -                                                                                                                                        | 1            | Low E                            |                                                              | Suspen          | ded 3V, Cont. N/A |                 |  |
| Dimensions                                                                                                                               |              | •                                | Tolerances:                                                  | Drawing Size:   | Drawing No:       |                 |  |
| ALL DIMENSIONS ARE IN INCHES All tolerances are subject to UNLESS SPECIFIED OTHERWISE.                                                   |              |                                  | All tolerances are subject to<br>current industry standards. | A               | Hancock Luml      | ber – Cooper    |  |
|                                                                                                                                          |              |                                  | ormation that is proprietary to and                          | Scale:          | Drawn By:         | Drawing Date:   |  |
| is protected by copyright of Paradigm Window Solutions For Life. This information may not be copied, disclosed to others or used for any |              |                                  |                                                              | 1:16            | BCG               | 03/30/07        |  |
| purpose o                                                                                                                                | ther than th | at for which it                  | is given without written permission                          | Page:           | Checked By:       | Revision Level: |  |
|                                                                                                                                          |              | right © 2007<br>utions For Life. | All Rights Reserved.                                         | 1 of 3          | -                 | 1 A             |  |