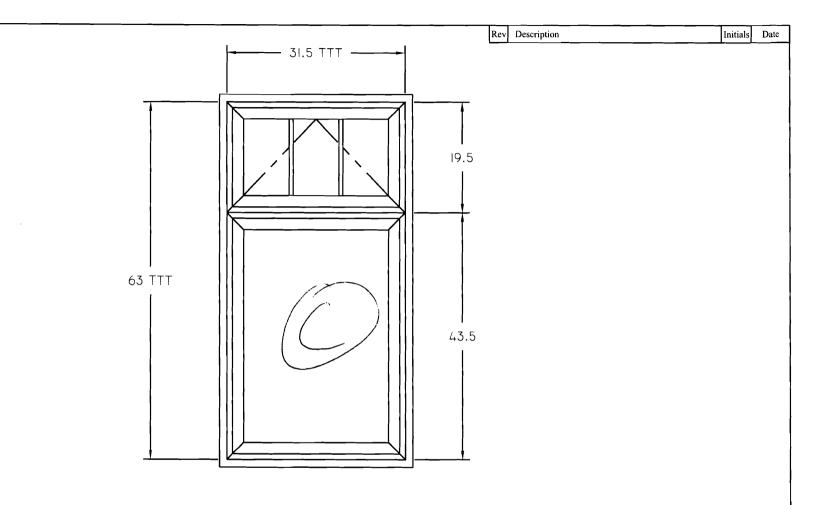

### NOTES:

1. SDL'S ARE APPLIED TO THE EXTERIOR ONLY, ALIGNED/CENTERED OVER THE GBG'S.

|                                                                                                                                                                                                                                       |                                                                           |               | Customer Name:        |                                 | Job Name or No:          |       |                       |
|---------------------------------------------------------------------------------------------------------------------------------------------------------------------------------------------------------------------------------------|---------------------------------------------------------------------------|---------------|-----------------------|---------------------------------|--------------------------|-------|-----------------------|
| paradigm> Window Saludons For Life.                                                                                                                                                                                                   |                                                                           |               | Hancock Lumber Cooper |                                 |                          |       |                       |
| Line/Item                                                                                                                                                                                                                             | Line/Item No: Product Description:  NC 2-High, Awning over Fixed Casement |               |                       |                                 |                          |       |                       |
| Window:                                                                                                                                                                                                                               | Qty:                                                                      | Glass Type (T | op/Btm):              | Grid Pattern (Top/Btm): Screen: |                          |       |                       |
| -                                                                                                                                                                                                                                     | 1                                                                         | Low E         |                       | 3V over None, Cont. Fi          |                          |       | Full                  |
| Dimensions:  ALL DIMENSIONS ARE IN INCHES UNLESS SPECIFIED OTHERWISE.  All tolerances are subject to current industry standards.                                                                                                      |                                                                           |               |                       | Drawing Size:                   | Drawing No:<br>Hancock L | umber | - Cooper              |
| NOTICE: This document contains information that is proprietary to and is protected by copyright of Paradigm Window Solutions For Life. This information may not be copied, disclosed to others or used for any                        |                                                                           |               |                       | Scale:<br>1:16                  | Drawn By:<br>BCG         | Draw  | ing Date:<br>03/30/07 |
| information may not be copied, disclosed to others or used for any purpose other than that for which it is given without written permission from Paradigm. Copyright © 2007  Paradigm Window Solutions For Life. All Rights Reserved. |                                                                           |               |                       | Page:<br>3 of 3                 | Checked By:              | Revis | ion Level:            |