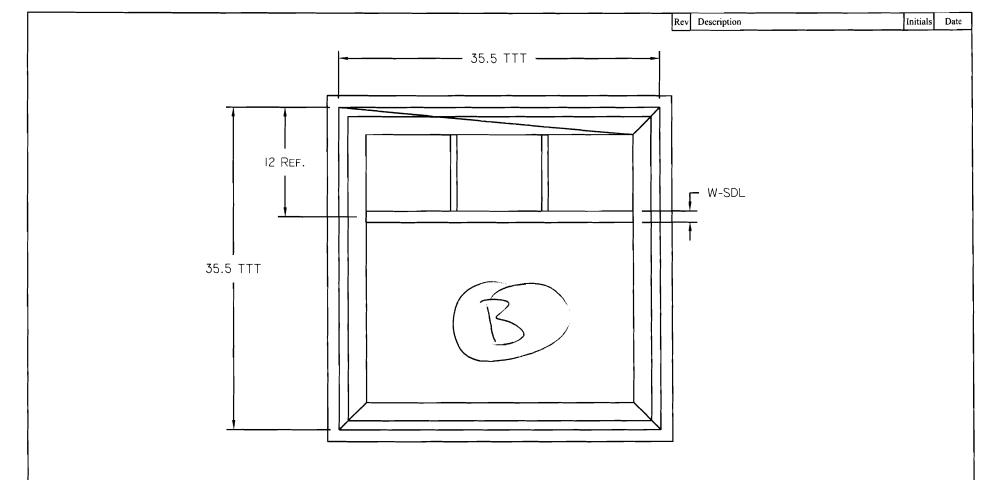

#### NOTES:

- I. W-SDL = 1.25" WIDE SDL APPLIED INSIDE & OUT.
- 2. SDL'S ARE APPLIED TO THE EXTERIOR ONLY, ALIGNED/CENTERED OVER THE GBG'S.
- 3. GRIDS ARE DIMENSIONED FROM EDGE OF FRAME TO CENTERLINE OF GRID.
- 4. DIMENSIONS ARE ROUNDED TO THE NEAREST 1/16" FOR PRODUCTION PURPOSES.

| paradigm Mindow Solutions For Life.                                                      |                                                                          |                                    | Hancock Lu                                                        | ımber                           | Job Name or No:         | oper            |  |
|------------------------------------------------------------------------------------------|--------------------------------------------------------------------------|------------------------------------|-------------------------------------------------------------------|---------------------------------|-------------------------|-----------------|--|
| Line/Item I                                                                              | No:<br>2                                                                 |                                    | tt Description:                                                   |                                 |                         |                 |  |
| Window:                                                                                  | Qty:                                                                     | Glass Type (T                      | op/Btm):                                                          | Grid Pattern (Top/Btm): Screen: |                         |                 |  |
| -                                                                                        | 1                                                                        | Low E                              |                                                                   | Suspen                          | nded 3V, Cont. N/A      |                 |  |
| Dimensions                                                                               | :                                                                        |                                    | Tolerances:                                                       | Drawing Size:                   | Drawing No:             |                 |  |
| ALL DIME<br>UNLESS S                                                                     | NSIONS AR                                                                | E IN INCHES<br>THERWISE.           | All tolerances are subject to<br>current industry standards.      | A                               | Hancock Lumber - Cooper |                 |  |
| NOTICE: 1                                                                                | NOTICE: This document contains information that is proprietary to and    |                                    |                                                                   |                                 | Drawn By:               | Drawing Date:   |  |
| is protect<br>information                                                                | ed by copyr                                                              | ight of Paradig<br>oe copied, disc | m Window Solutions For Life. This losed to others or used for any | 1:10                            | BCG                     | 03/30/07        |  |
| purpose o                                                                                | purpose other than that for which it is given without written permission |                                    |                                                                   |                                 | Checked By:             | Revision Level: |  |
| from Paradigm. Copyright © 2007 Paradigm Window Solutions For Life. All Rights Reserved. |                                                                          |                                    |                                                                   | 2 of 3                          | i -                     | A               |  |