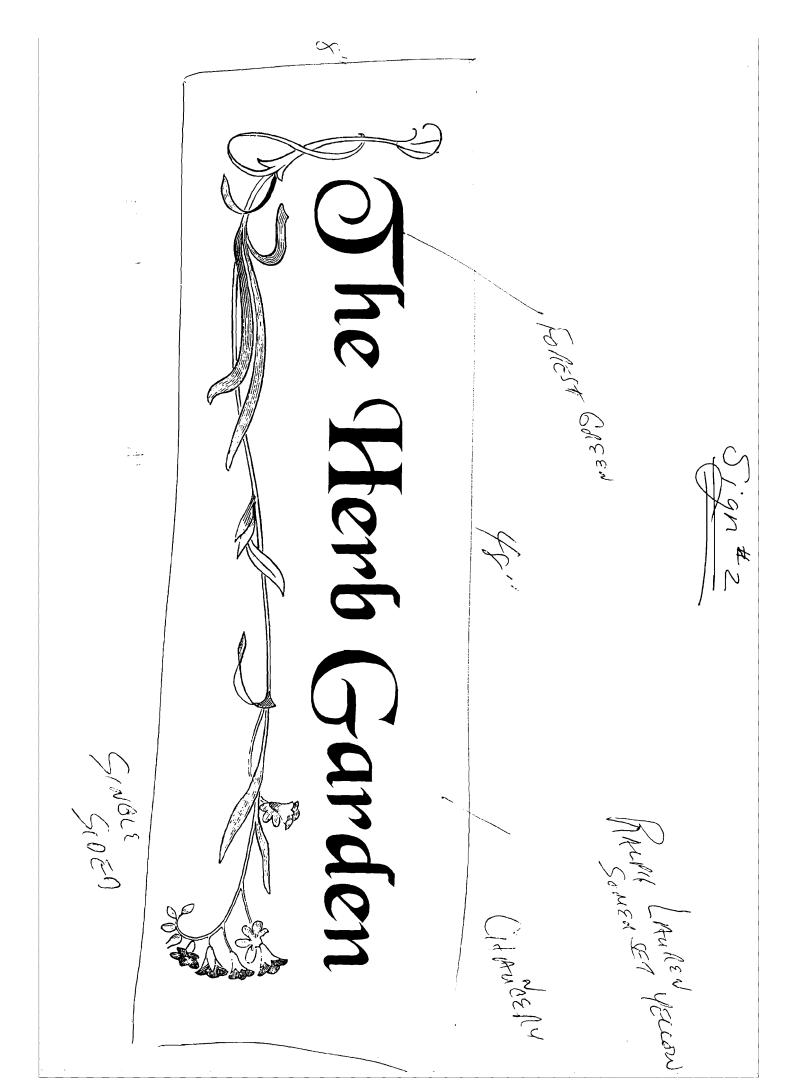

## SIGNAGE PRE-APPLICATION

. •

| PLEASE ANSWER ALL QUESTIONS Offor                                                                                                                        |  |  |  |  |  |  |
|----------------------------------------------------------------------------------------------------------------------------------------------------------|--|--|--|--|--|--|
| ADDRESS: 14 PLEASANT ST. HOMMANDZONE:                                                                                                                    |  |  |  |  |  |  |
| OWNER: <u>144RLIS GIOBBI 846-4296</u>                                                                                                                    |  |  |  |  |  |  |
| APPLICANT: THE HERB GARDEN                                                                                                                               |  |  |  |  |  |  |
| ASSESSOR NO                                                                                                                                              |  |  |  |  |  |  |
| PLEASE CIRCLE APPROPRIATE ANSWER                                                                                                                         |  |  |  |  |  |  |
| SINGLE TENANT LOT ? (YES NO MULTI-TENANT LOT? YES NO                                                                                                     |  |  |  |  |  |  |
| FREESTANDING SIGN? (ex. Pole Sign) YES NO DIMENSIONS HEIGHT                                                                                              |  |  |  |  |  |  |
| MORE THAN ONE SIGN? YES NO DIMENSIONS HEIGHT $\mathcal{A}$                                                                                               |  |  |  |  |  |  |
| SIGN ATTACHED TO BLDG.? (YES) NO DIMENSIONS $36(\omega) + 59(H)$                                                                                         |  |  |  |  |  |  |
| MORE THAN ONE SIGN? (YES) NO DIMENSIONS $4F(\omega) + F(H) + F(H)$                                                                                       |  |  |  |  |  |  |
| AWNING: YES NO IS AWNING BACKLIT? YES NO HEIGHT OFF SIDEWALK 108 To Berray of<br>IS THERE ANY MESSAGE, TRADEMARK OR SYMBOL ON IT? <u>STORE LOGD</u> SIGN |  |  |  |  |  |  |
| LIST ALL EXISTING SIGNAGE AND THEIR DIMENSIONS: NONE                                                                                                     |  |  |  |  |  |  |
|                                                                                                                                                          |  |  |  |  |  |  |
| *** TENANT BLDG. FRONTAGE (IN FEET): 42' (See plans) X2 - 84 Allow of<br>*** REQUIRED INFORMATION                                                        |  |  |  |  |  |  |
| AREA FOR COMPUTATION                                                                                                                                     |  |  |  |  |  |  |