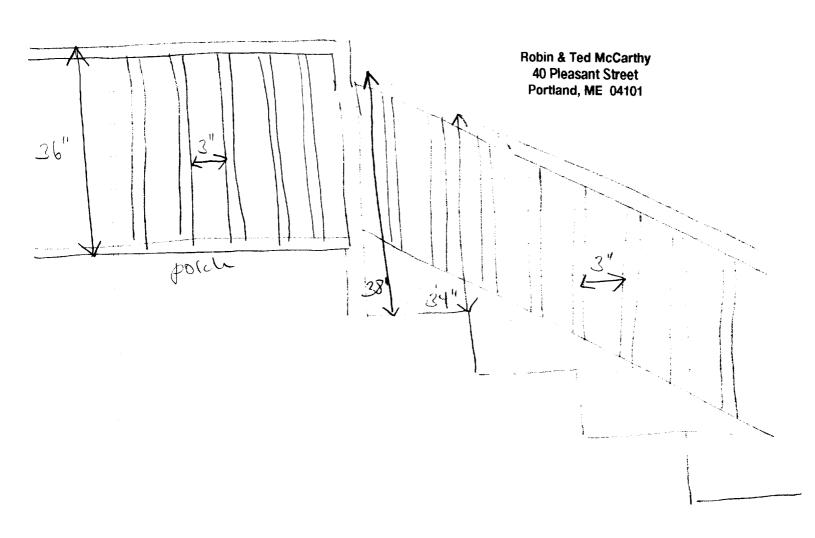

| 1. | ${\bf A}$ complete plot plan showing all structures & proposed structures with distances to all property lines labeled.                                                                                                                                                                  |
|----|------------------------------------------------------------------------------------------------------------------------------------------------------------------------------------------------------------------------------------------------------------------------------------------|
| 2. | Type of foundation system  (a) Diameter of concrete filled tube or pre cast concrete pier size (b) depth below grade (minimum 4'-0" below grade) anchorage of column to footing spacing and location of tubes/piers                                                                      |
| 3. | Framing Members  a. Columns – wood size and location (members supporting framing of floor system)  Ledger size attached to building Fastener size and spacing attaching ledger  d. Girder Size and spans carrying floor system Joist size, span, and spacing  f. Joist hangers or ledger |
| 4. | Guardrails & Handrail Details  a Guardrail height b Baluster spacing c Handrail height                                                                                                                                                                                                   |
| 5. | Star Details  Tread depth (measured nosing to nosing) Riser height Nosing on tread Width of stairs                                                                                                                                                                                       |

#### Comments:

10/27/2005-tm: allicant returned call and I faxed her deck/porch requirements @ 4:05pm called and confirmed receipt.

10/28/2005-tm: spoke to applicant who stated that no new stuctural members to be added and the are now just replacing existing floorboards that have rotted.

10/27/2005-tm: called applicant and left message that more info on details were required on permit application.

10/27/2005-tm: applicant returned call(Robin Mccarthy) and said she will have builder call me for details. She will call when her fax is turned on and I will fax her the detail sheet for decks/porches.