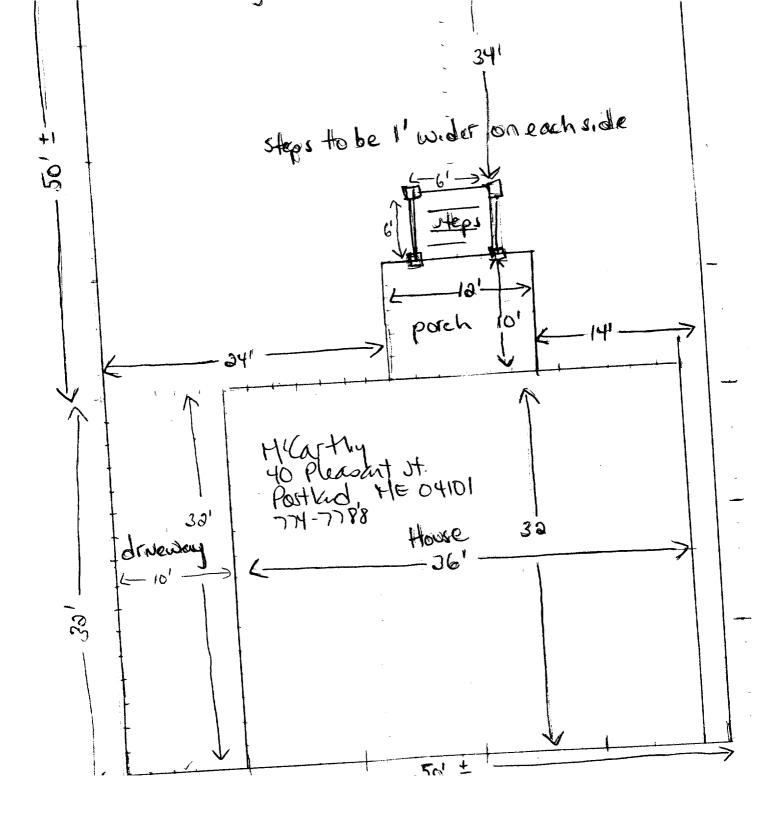

|                                                                                                                                                                                                                                                                       | (,                                      |                                                   | Post knd, ME                                                                 |
|-----------------------------------------------------------------------------------------------------------------------------------------------------------------------------------------------------------------------------------------------------------------------|-----------------------------------------|---------------------------------------------------|------------------------------------------------------------------------------|
| Total Squure Footage of Proposed Structu                                                                                                                                                                                                                              | ire                                     | Square Footage                                    | of Lot 4,100                                                                 |
| Block#                                                                                                                                                                                                                                                                |                                         |                                                   | )                                                                            |
| Lessee/Buyer's Name (If Applicable)                                                                                                                                                                                                                                   | 40<br>Por                               | in & Ted McCarthy Pleasant Street tland, ME 04101 | Cost Of Jec 4<br>Work: \$ 2 + 1                                              |
| Current use: <u>Sack posch</u> If the location is currently vacant, what was approximately how long has it been vacant. Proposed use: <u>Sack posch</u> Project description:  Te build back posch + M                                                                 | prior us § E                            | P 1 9 2005                                        | Jab Andrews grade her<br>de for this project<br>9/19/05                      |
| Contractor's name, address & telephone:  Who should we c  Mailing address:  Robin & Ted McCarthy 40 Pleasant Street Portland, ME 04101  We will contact you by phone when the perview the requirements before starting ar and a \$100.00 feelf any work starts before | ady:  188  Definit is reachy work, with | dy. You must com                                  | Fosting Construction Arowsic, HE 448-7533  The in and pick up the permit and |

1392

| Applicant:                                             |
|--------------------------------------------------------|
| Address: 40 Pleasant 57                                |
|                                                        |
| Date -                                                 |
| Zone Location - R6                                     |
| Interior or corner lot - 465                           |
| Proposed Use/Work -                                    |
| Servage Disposal -                                     |
| Lot Street Frontage -                                  |
| Front Yard - 10 FT Regund                              |
| Rear Yard - 20 FT Required  Rear Yard - 20 FT Required |
| Side Yard - 10 FT Required                             |
| Proiections -                                          |
| Width of Lot-                                          |
| Height - 2.5                                           |
| Lot Area - 4 (95.                                      |
| Lot Coverage Impervious Surface -                      |
| Area per Family -                                      |
| Off-street Parking -                                   |
| Landing Bays -                                         |
| Site Plan -                                            |
| Shoreland Zoning/Stream Protection - P                 |
| Flood Plains -                                         |

| 1. | ${\bf A}$ complete plot plan showing all structures & proposed structures with distances to all property lines labeled.                                                                                                                                                                  |
|----|------------------------------------------------------------------------------------------------------------------------------------------------------------------------------------------------------------------------------------------------------------------------------------------|
| 2. | Type of foundation system  (a) Diameter of concrete filled tube or pre cast concrete pier size (b) depth below grade (minimum 4'-0" below grade) anchorage of column to footing spacing and location of tubes/piers                                                                      |
| 3. | Framing Members  a. Columns – wood size and location (members supporting framing of floor system)  Ledger size attached to building Fastener size and spacing attaching ledger  d. Girder Size and spans carrying floor system Joist size, span, and spacing  f. Joist hangers or ledger |
| 4. | Guardrails & Handrail Details  a Guardrail height b Baluster spacing c Handrail height                                                                                                                                                                                                   |
| 5. | Star Details  Tread depth (measured nosing to nosing) Riser height Nosing on tread Width of stairs                                                                                                                                                                                       |