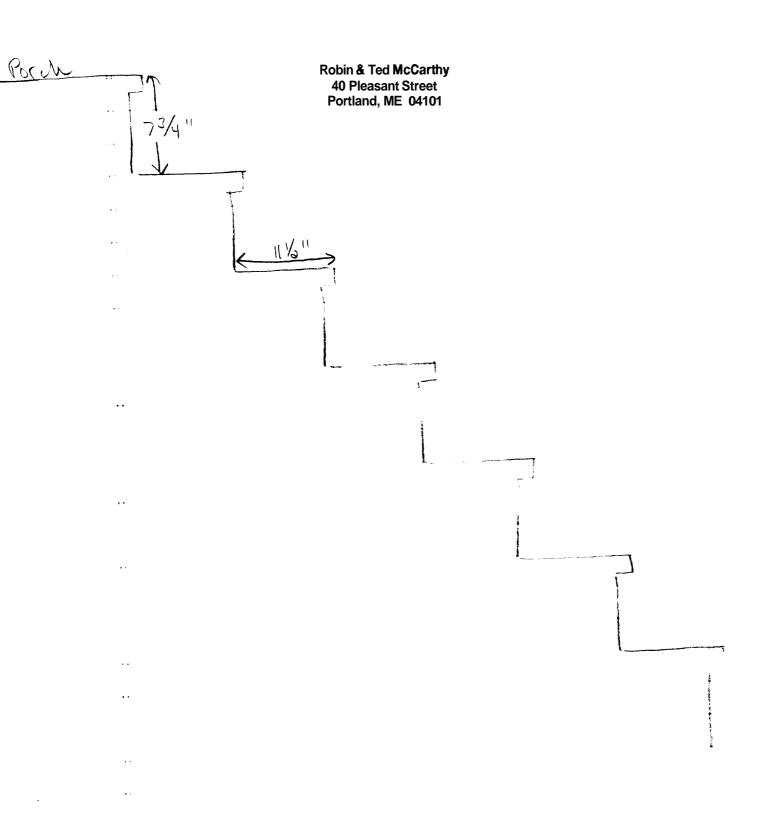

| 1. | ${\bf A}$ complete plot plan showing all structures & proposed structures with distances to all property lines labeled.                                                                                                                                                                  |
|----|------------------------------------------------------------------------------------------------------------------------------------------------------------------------------------------------------------------------------------------------------------------------------------------|
| 2. | Type of foundation system  (a) Diameter of concrete filled tube or pre cast concrete pier size (b) depth below grade (minimum 4'-0" below grade) anchorage of column to footing spacing and location of tubes/piers                                                                      |
| 3. | Framing Members  a. Columns – wood size and location (members supporting framing of floor system)  Ledger size attached to building Fastener size and spacing attaching ledger  d. Girder Size and spans carrying floor system Joist size, span, and spacing  f. Joist hangers or ledger |
| 4. | Guardrails & Handrail Details  a Guardrail height b Baluster spacing c Handrail height                                                                                                                                                                                                   |
| 5. | Star Details  Tread depth (measured nosing to nosing) Riser height Nosing on tread Width of stairs                                                                                                                                                                                       |

#### Comments:

10/27/2005-tm: allicant returned call and I faxed her deck/porch requirements @ 4:05pm called and confirmed receipt.

10/28/2005-tm: spoke to applicant who stated that no new stuctural members to be added and the are now just replacing existing floorboards that have rotted.

10/27/2005-tm: called applicant and left message that more info on details were required on permit application.

10/27/2005-tm: applicant returned call(Robin Mccarthy) and said she will have builder call me for details. She will call when her fax is turned on and I will fax her the detail sheet for decks/porches.