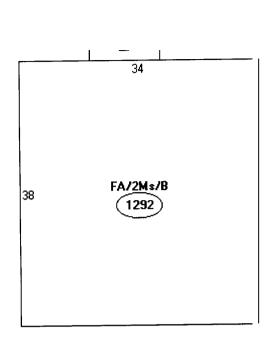

#### Property Information

Туре

| Year Built<br>1817 | <b>Style</b><br>Colonial | Story Height 2.5 | <b>Sq. Ft.</b> 3553 | Total Acres<br>0.096 |                  |
|--------------------|--------------------------|------------------|---------------------|----------------------|------------------|
| Bedrooms<br>4      | Full Baths<br>2          | Half Baths       | Total Rooms<br>9    | Attic<br>None        | Basement<br>Full |
| Outbuildings       |                          |                  |                     |                      |                  |

Condition

<sup>\*</sup> Value subject to change based upon review of property status as of **4/1/06**. The tax rate will be determined by City Council in May 2006.

Descriptor/Area
A:FA/2Ms/B
1292 sqft
B:WD/OP/EP
100 sqft