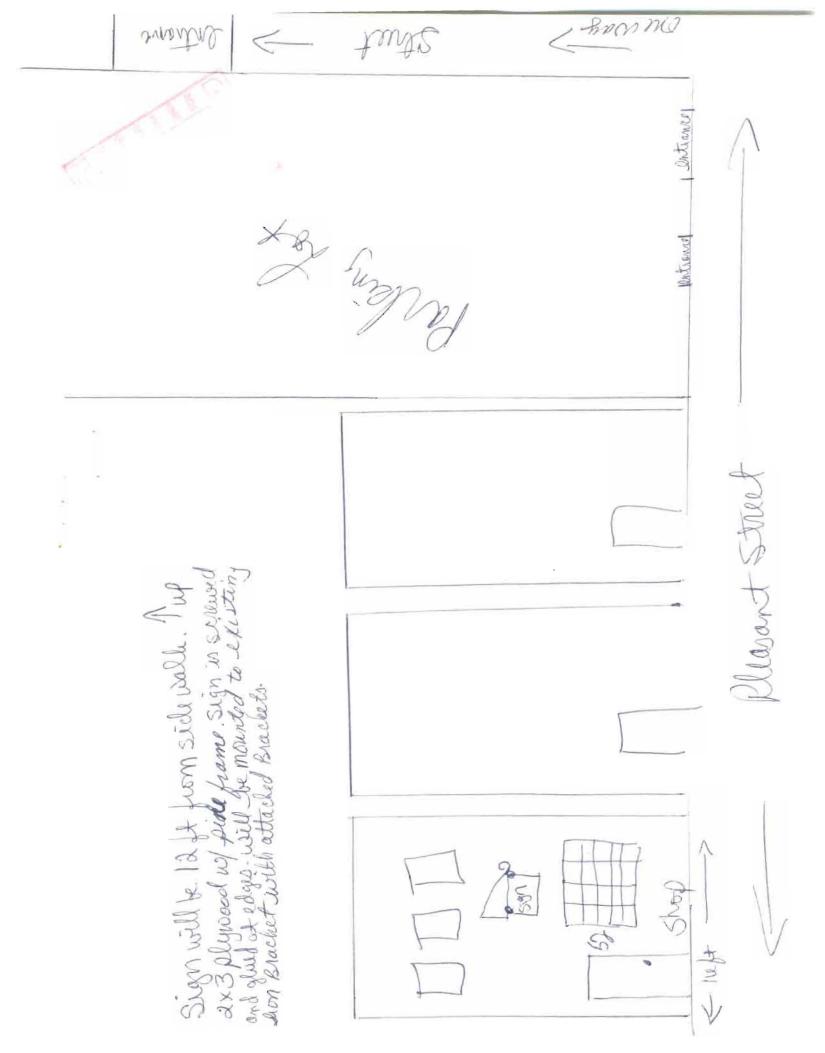

## INFORMATION REQUIREMENTS FOR SIGN PERMIT APPLICATION

APPLICANTS FOR A SIGN PERMIT WILL BE ASKED TO SUBMIT THE FOLLOWING INFORMATION TO THE CODE ENFORCEMENT OFFICE:

- 1. PROOF OF INSURANCE
- 2. LETTER OF PERMISSION FROM THE OWNER
- 3. A SKETCH PLAN OF THE LOT, INDICATING LOCATION OF BUILDINGS, DRIVEWAYS AND ANY ABUTTING STREETS OR RIGHT OF WAYS. LENGTHS OF BUILDING FRONTAGES AND STREET FRONTAGES SHOULD BE NOTED (SEE ATTACHED)
- 4. INDICATE ON THE PLAN ALL EXISTING AND PROPOSED SIGNS
- 5. COMPUTATION OF THE FOLLOWING:
  - A) SIGN AREA OF EACH EXISTING AND PROPOSED BUILDING SIGN
- B) SIGN AREA HEIGHT AND SETBACK OF EACH EXISTING AND PROPOSED FREESTANDING SIGN

A SKETCH OF ANY PROPOSED SIGN(S), INDICATING DIMENSIONS, MATERIALS, SOURCE OF ILLUMINATION AND CONSTRUCTION METHOD (SEE ATTACHED)

FEE FOR PERMIT - \$25.00 PLUS \$0.20 PER SQUARE FOOT

NOTE: ONCE A SKETCH PLAN HAS BEEN FILED FOR A PROPERTY, THE CODE ENFORCEMENT OFFICE WILL KEEP A RECORD OF THE PLAN SO THAT A NEW SKETCH PLAN WILL NOT BE REQUIRED FOR LATER CHANGES TO SIGNAGE ON THE PROPERTY. IN SUCH AN INSTANCE, APPLICANTS WILL ONLY BE REQUIRED TO SUBMIT INFORMATION APPLICABLE TO THE NEW SIGNS.

## PLEASE ANSWER ALL QUESTIONS

| ADDRESS: 52 Pleasant St Poitland N. ZONE: B-3                            |
|--------------------------------------------------------------------------|
| OWNER: Mark Foly                                                         |
| APPLICANT: Jeanne Coss                                                   |
| ASSESSOR NO.:                                                            |
| SINGLE TENANT LOT? YES NO                                                |
| MULTI TENANT LOT? YES X NO NOT A Pole Sigh                               |
| FREESTANDING SIGN? YES X NO DIMENSIONS 2 1 3 1 to be (ex. pole sign)     |
| MORE THAN ONE SIGN? YES NO DIMENSIONS                                    |
| BLDG. WALL SIGN? YES Y NO DIMENSIONS 2/4 X3/4 4 (attached to bldg)       |
| MORE THAN ONE SIGN? YES NO DIMENSIONS                                    |
| LIST ALL EXISTING SIGNAGE AND THEIR DIMENSIONS:                          |
| St.                                                                      |
|                                                                          |
| LOT FRONTAGE (FEET) CAN have 2 x The lunear traitage                     |
| BLDG FRONTAGE (FEET) 16 14. X 2 = 32 th AX                               |
| AWNING YESNO IS AWNING BACKLIT? YES NO                                   |
| HEIGHT OF AWNING:                                                        |
| IS THERE ANY COMMUNICATION, MESSAGE, TRADEMARK OR SYMBOL ON IT?          |
| A SITE SKETCH AND BUILDING SKETCH SHOWING EXACTLY WHERE EXISTING AND NEW |
| SIGNAGE IS LOCATED MUST BE PROVIDED. SKETCHES AND/OR PICTURES OF THE     |

PROPOSED SIGNS ARE ALSO REQUIRED.