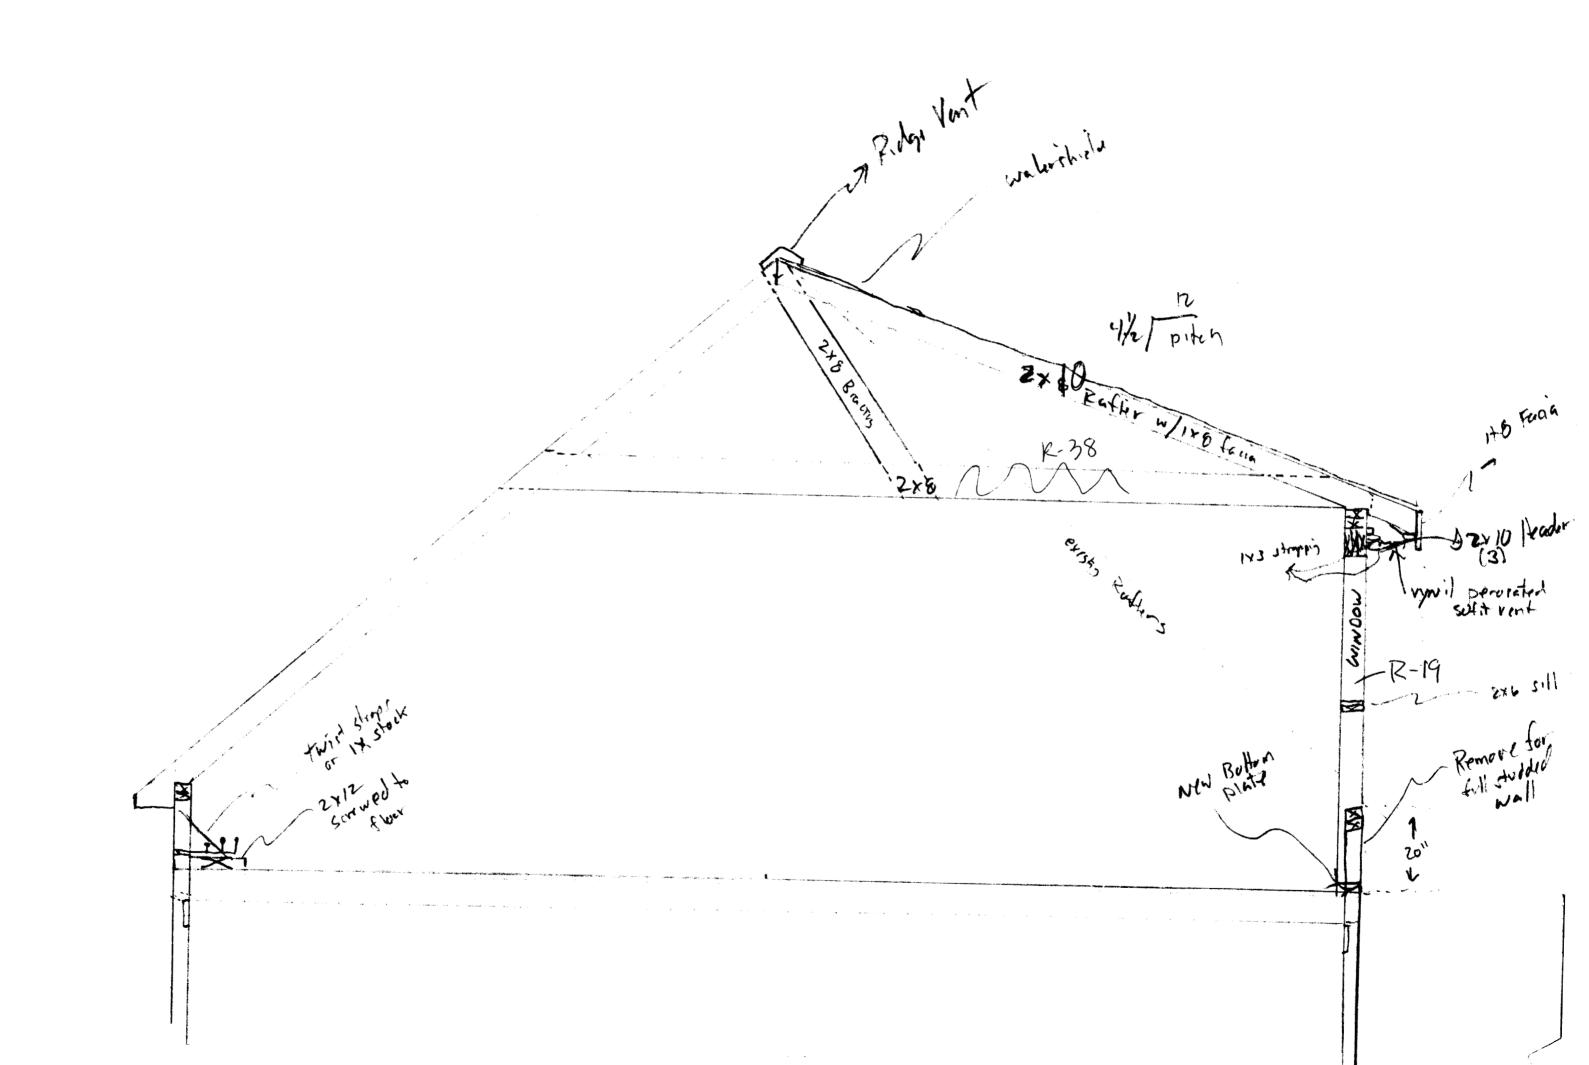

| City of Portland, Maine - Bui                                                                                                                                                                                           | lding or Use Permi                                                        | Permit No:                                       | Date Applied For:       | CBL:                                                          |                                                |  |  |  |
|-------------------------------------------------------------------------------------------------------------------------------------------------------------------------------------------------------------------------|---------------------------------------------------------------------------|--------------------------------------------------|-------------------------|---------------------------------------------------------------|------------------------------------------------|--|--|--|
| 389 Congress Street, 04101 Tel: (                                                                                                                                                                                       | 0                                                                         | 6 05-1006                                        | 07/18/2005              | 040 A024001                                                   |                                                |  |  |  |
| Location of Construction:                                                                                                                                                                                               | Owner Name:                                                               | Owner Address:                                   | Owner Address: Phone:   |                                                               |                                                |  |  |  |
| 63 R Danforth St                                                                                                                                                                                                        | East Danforth Llc                                                         |                                                  | 104 Grant St            |                                                               | ( ) 761-0832                                   |  |  |  |
| Business Name:                                                                                                                                                                                                          | Contractor Name:                                                          |                                                  | Contractor Address:     |                                                               | Phone                                          |  |  |  |
|                                                                                                                                                                                                                         | Nathan Hawkes                                                             |                                                  | 11A Plummer Roa         | d Gorham                                                      | (207) 892-5669                                 |  |  |  |
| Lessee/Buyer's Name                                                                                                                                                                                                     | Phone:                                                                    |                                                  | Permit Type:            |                                                               |                                                |  |  |  |
|                                                                                                                                                                                                                         |                                                                           |                                                  | Alterations - Mult      | i Family                                                      |                                                |  |  |  |
| Proposed Use:                                                                                                                                                                                                           |                                                                           | Propos                                           | ed Project Description: |                                                               |                                                |  |  |  |
| three unit residence with 15' dormer to floor                                                                                                                                                                           | to rear of building on the                                                | e 3rd build                                      | 15' dormer on 3rd f     | loor of a three unit a                                        | partment building                              |  |  |  |
| Note: 20ning Status: A  Note: 9/8/05 The legal number of I allow 3 du. See letter See permit #05-1423 to legal  1) The allowance for this expansion size and setbacks, you are allowed dormer uses 27% of the allowable | ize the illegal d.u<br>is based upon section 14<br>d to expand upward not | that are there - 1 4-436 which sta more than 50% | es that if the proper   | rnied an appeal to  ty is legally noncontrprint. Your current | Ok to Issue:  forming as to lot trequest for a |  |  |  |
| <ul><li>2) This property shall remain a three require a separate permit applicat</li></ul>                                                                                                                              | (3) family dwelling as p                                                  | previously appro                                 |                         |                                                               |                                                |  |  |  |
| 3) This permit is being approved on work.                                                                                                                                                                               | the basis of plans submi                                                  | tted. Any devia                                  | tions shall require a   | separate approval b                                           | pefore starting that                           |  |  |  |
| 4) This is NOT an approval for an action not limited to items such as stoves                                                                                                                                            |                                                                           |                                                  |                         |                                                               | nt including, but                              |  |  |  |
| Dept: Building Status: A Note:                                                                                                                                                                                          | approved with Condition                                                   | s <b>Reviewer</b>                                | : Jeanine Bourke        | Approval D                                                    | eate: 11/02/2005<br>Ok to Issue: ✓             |  |  |  |
| 1) Separate permits are required for                                                                                                                                                                                    | any electrical, plumbing                                                  | , or heating.                                    |                         |                                                               |                                                |  |  |  |
| 2) Permit approved based on the plan noted on plans.                                                                                                                                                                    | ns submitted and review                                                   | ed w/owner/con                                   | tractor, with additio   | nal information as a                                          | greed on and as                                |  |  |  |
| Dept: Fire Status: A                                                                                                                                                                                                    | pproved with Condition                                                    | s Reviewer                                       | Cptn Greg Cass          | Approval D                                                    | ate: 10/27/2005                                |  |  |  |
| Note:                                                                                                                                                                                                                   |                                                                           |                                                  | 1                       | pp                                                            | Ok to Issue:                                   |  |  |  |
| 1) All building construction to comp                                                                                                                                                                                    | ly with Nfpa 101                                                          |                                                  |                         |                                                               |                                                |  |  |  |

#### **Comments:**

Insure two rated means of egress.

10/31/2005-mjn: Left message w/ Builder regarding current configuration of the space, egress etc.

11/02/2005-jmb: Spoke w/Nathan H. About existing use & egress; kitchen/bath in a sloped ceiling. Will change rafters to 2x10, insulation per code. No tub/shower on window wall. Ok to issue