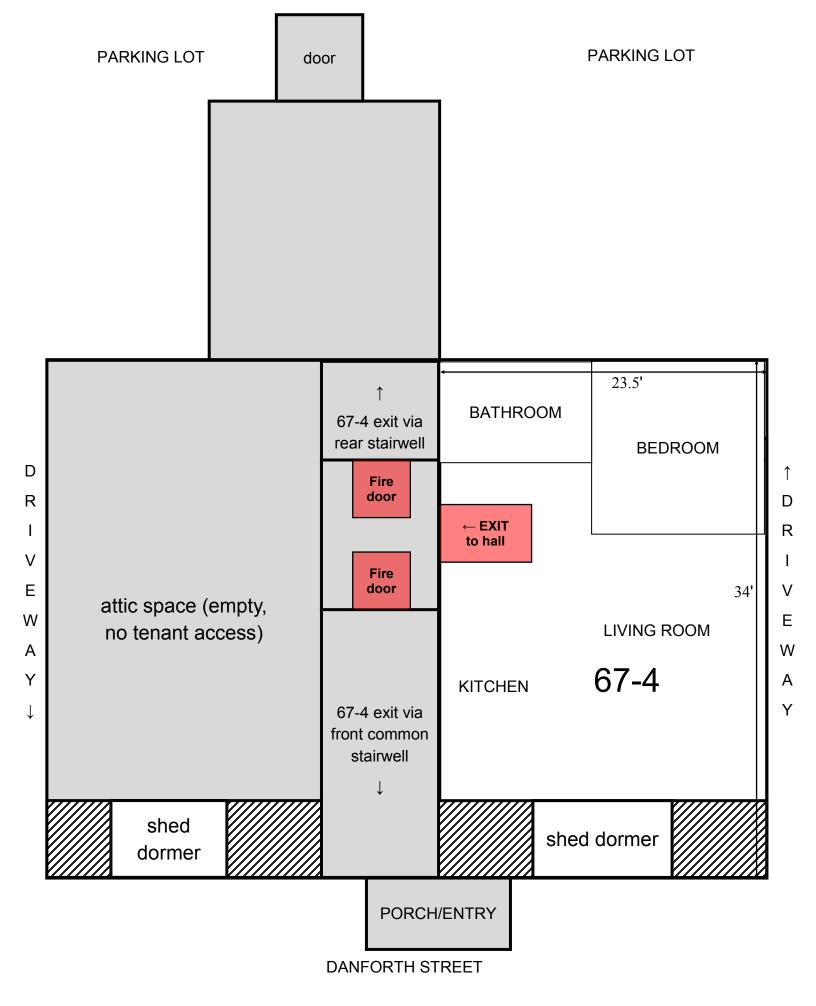

----------------|
|                                                      |      | 67-4 |                   |
| $\begin{array}{cccccccccccccccccccccccccccccccccccc$ | 69-3 | 67-3 | ↑ D R I V E W A Y |
|                                                      | 69-2 | 67-2 |                   |
|                                                      | 69-1 | 67-1 |                   |

**DANFORTH STREET** 

**VIEW FROM DANFORTH STREET** 



VIEW FROM DRIVEWAY BETWEEN 67/69 & 63 DANFORTH

 $\mathsf{DRIVEWAY} \to$ 



PARKING LOT

**REAR VIEW OF 67/69 DANFORTH** 



D

Α

Ν

F

О

R

Т

Н

S

Т

R

Ε

Ε

Т

VIEW FROM DRIVEWAY BETWEEN 67/69 & 71/73 DANFORTH

 $\mathsf{DRIVEWAY} \to$ 



67/69 BIRD'S EYE VIEW: FIRST FLOOR



67/69 BIRD'S EYE VIEW: SECOND FLOOR



67/69 BIRD'S EYE VIEW: THIRD FLOOR



67/69 BIRD'S EYE VIEW: FOURTH FLOOR