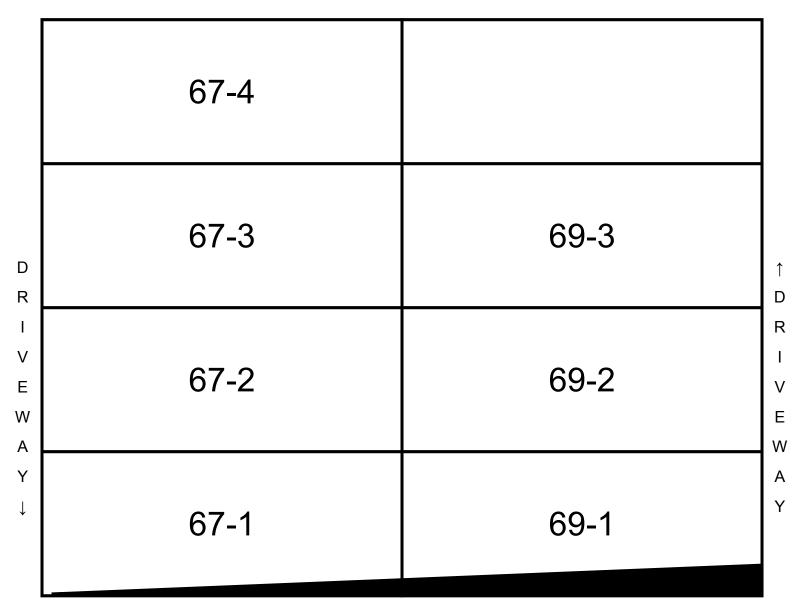

## 67/69 DANFORTH STREET DIAGRAMATICAL SECTION CBL: 040 A022001

|                                                      |      |      | _                 |
|------------------------------------------------------|------|------|-------------------|
|                                                      |      | 67-4 |                   |
| $\begin{array}{cccccccccccccccccccccccccccccccccccc$ | 69-3 | 67-3 | ↑ D R I V E W A Y |
|                                                      | 69-2 | 67-2 |                   |
|                                                      | 69-1 | 67-1 |                   |

**DANFORTH STREET** 

**VIEW FROM DANFORTH STREET** 

VIEW FROM DRIVEWAY BETWEEN 67/69 & 63 DANFORTH

 $\mathsf{DRIVEWAY} \to$ 

PARKING LOT

**REAR VIEW OF 67/69 DANFORTH** 

D

Α

Ν

F

О

R

Т

Н

S

Т

R

Ε

Ε

Т

VIEW FROM DRIVEWAY BETWEEN 67/69 & 71/73 DANFORTH

 $\mathsf{DRIVEWAY} \to$ 

67/69 BIRD'S EYE VIEW: FIRST FLOOR

67/69 BIRD'S EYE VIEW: SECOND FLOOR