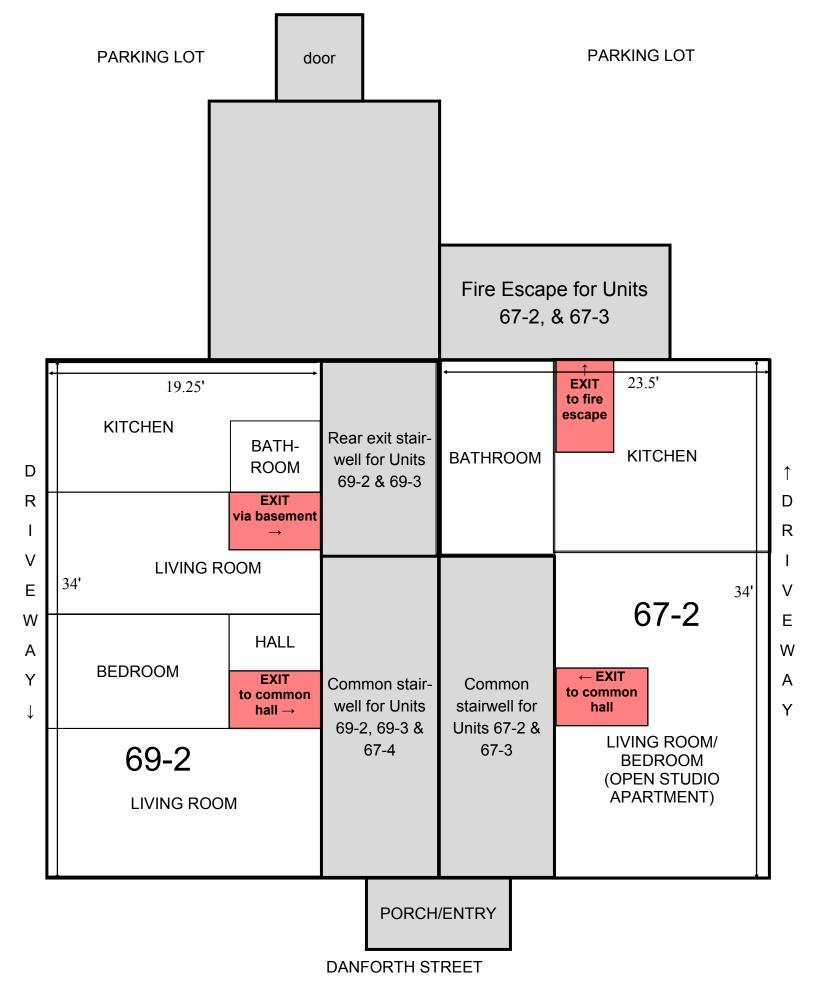

R

Ε

Ε

Т

VIEW FROM DRIVEWAY BETWEEN 67/69 & 71/73 DANFORTH

 $\mathsf{DRIVEWAY} \to$ 

67/69 BIRD'S EYE VIEW: FIRST FLOOR

67/69 BIRD'S EYE VIEW: SECOND FLOOR