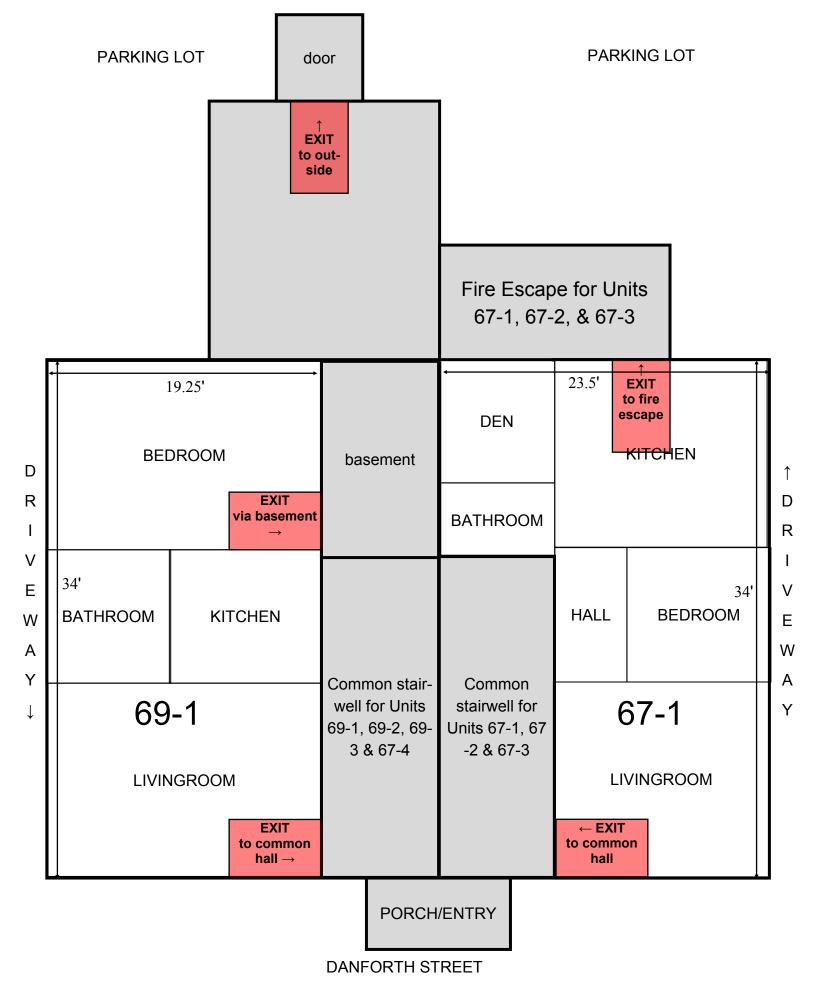

R

Ε

Ε

Т

VIEW FROM DRIVEWAY BETWEEN 67/69 & 71/73 DANFORTH

 $\mathsf{DRIVEWAY} \to$ 

67/69 BIRD'S EYE VIEW: FIRST FLOOR

67/69 BIRD'S EYE VIEW: SECOND FLOOR

67/69 BIRD'S EYE VIEW: THIRD FLOOR

67/69 BIRD'S EYE VIEW: FOURTH FLOOR