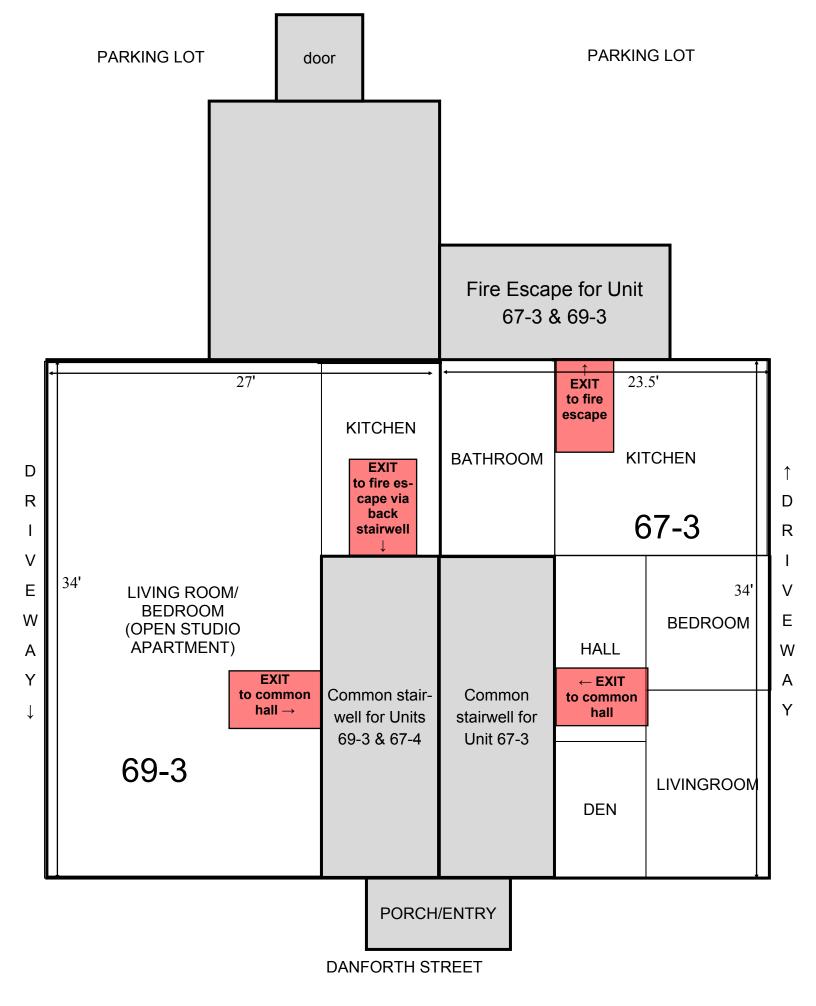

R

Ε

Ε

Т

VIEW FROM DRIVEWAY BETWEEN 67/69 & 71/73 DANFORTH

 $\mathsf{DRIVEWAY} \to$ 

67/69 BIRD'S EYE VIEW: FIRST FLOOR

67/69 BIRD'S EYE VIEW: SECOND FLOOR