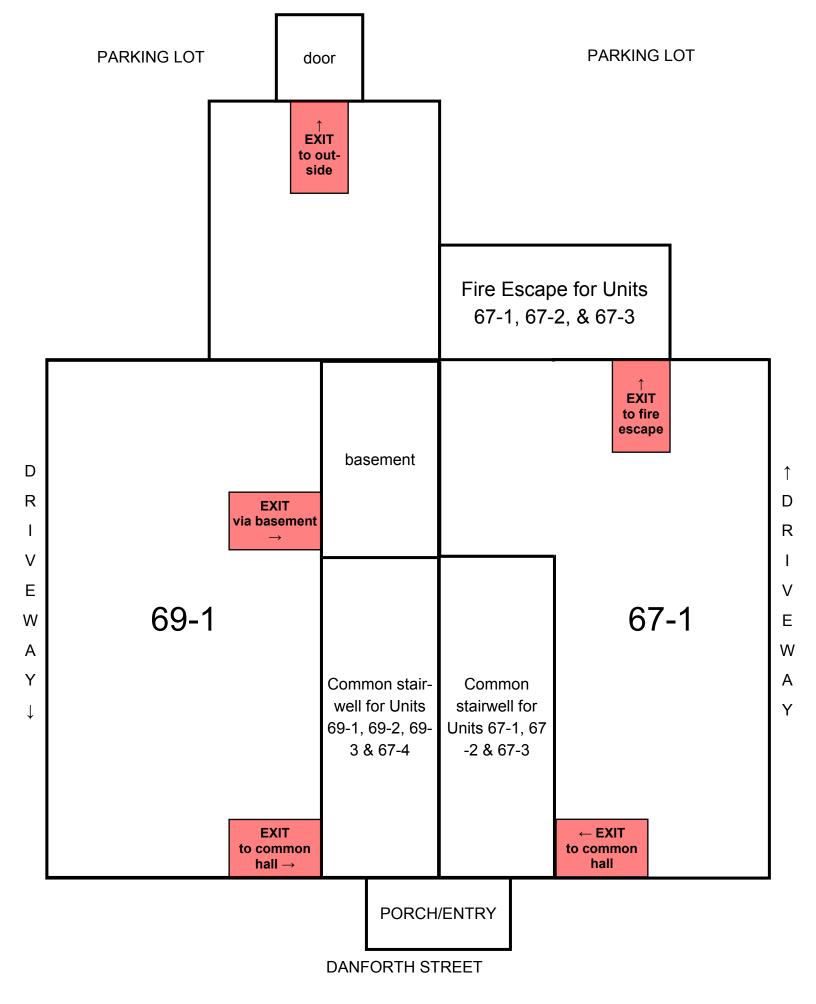

**DANFORTH STREET** 

**VIEW FROM DANFORTH STREET** 

VIEW FROM DRIVEWAY BETWEEN 67/69 & 63 DANFORTH

 $\mathsf{DRIVEWAY} \to$ 

PARKING LOT

**REAR VIEW OF 67/69 DANFORTH** 

D

Α

R

Ε

Ε

Т

VIEW FROM DRIVEWAY BETWEEN 67/69 & 71/73 DANFORTH

 $\mathsf{DRIVEWAY} \to$ 

67/69 BIRD'S EYE VIEW: FIRST FLOOR

67/69 BIRD'S EYE VIEW: SECOND FLOOR

67/69 BIRD'S EYE VIEW: THIRD FLOOR

67/69 BIRD'S EYE VIEW: FOURTH FLOOR