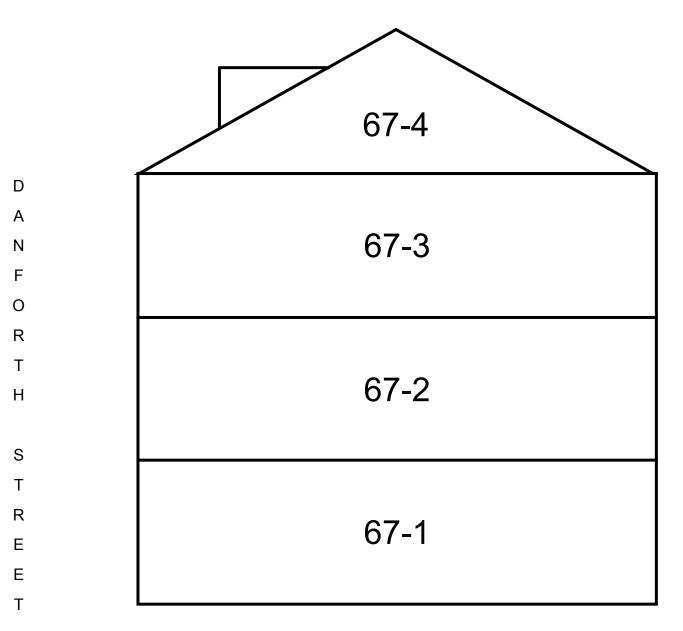

## 67/69 DANFORTH STREET DIAGRAMATICAL SECTION CBL: 040 A022001

|                                                      |      |      | _                 |
|------------------------------------------------------|------|------|-------------------|
|                                                      |      | 67-4 |                   |
| $\begin{array}{cccccccccccccccccccccccccccccccccccc$ | 69-3 | 67-3 | ↑ D R I V E W A Y |
|                                                      | 69-2 | 67-2 |                   |
|                                                      | 69-1 | 67-1 |                   |

**DANFORTH STREET** 

**VIEW FROM DANFORTH STREET** 

VIEW FROM DRIVEWAY BETWEEN 67/69 & 63 DANFORTH

 $\mathsf{DRIVEWAY} \to$ 

PARKING LOT

**REAR VIEW OF 67/69 DANFORTH** 

D

Α

Ν

F

О

R

Т

Н

S

Т