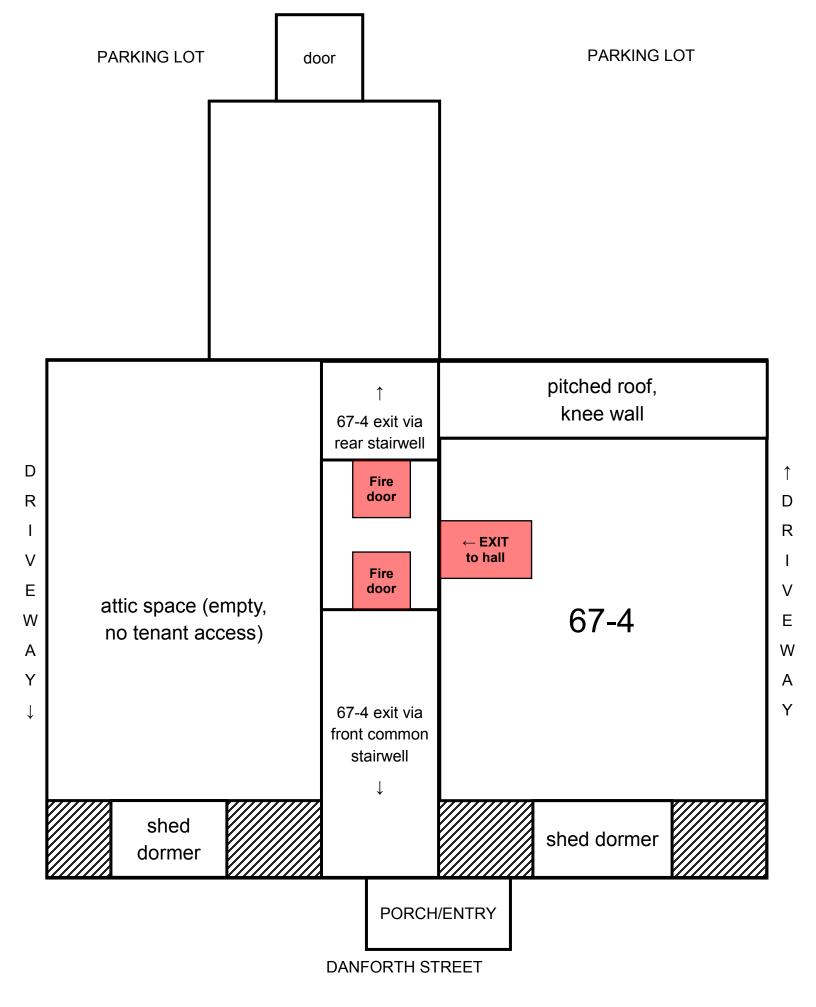

----------------|
|                                                      |      | 67-4 |                   |
| $\begin{array}{cccccccccccccccccccccccccccccccccccc$ | 69-3 | 67-3 | ↑ D R I V E W A Y |
|                                                      | 69-2 | 67-2 |                   |
|                                                      | 69-1 | 67-1 |                   |

**DANFORTH STREET** 

**VIEW FROM DANFORTH STREET** 



VIEW FROM DRIVEWAY BETWEEN 67/69 & 63 DANFORTH

 $\mathsf{DRIVEWAY} \to$ 



PARKING LOT

**REAR VIEW OF 67/69 DANFORTH** 



D

Α

Ν

F

О

R

Т

Н

S

Т

R

Ε

Ε

Т

VIEW FROM DRIVEWAY BETWEEN 67/69 & 71/73 DANFORTH

 $\mathsf{DRIVEWAY} \to$ 



67/69 BIRD'S EYE VIEW: FIRST FLOOR



67/69 BIRD'S EYE VIEW: SECOND FLOOR



67/69 BIRD'S EYE VIEW: THIRD FLOOR



67/69 BIRD'S EYE VIEW: FOURTH FLOOR