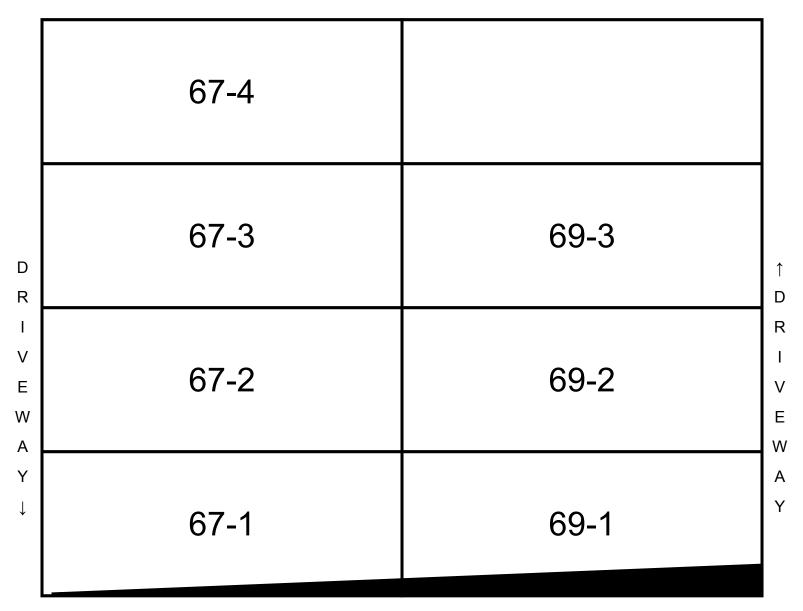

## 67/69 DANFORTH STREET DIAGRAMATICAL SECTION CBL: 040 A022001

|                                                      |      |      | _                 |
|------------------------------------------------------|------|------|-------------------|
|                                                      |      | 67-4 |                   |
| $\begin{array}{cccccccccccccccccccccccccccccccccccc$ | 69-3 | 67-3 | ↑ D R I V E W A Y |
|                                                      | 69-2 | 67-2 |                   |
|                                                      | 69-1 | 67-1 |                   |