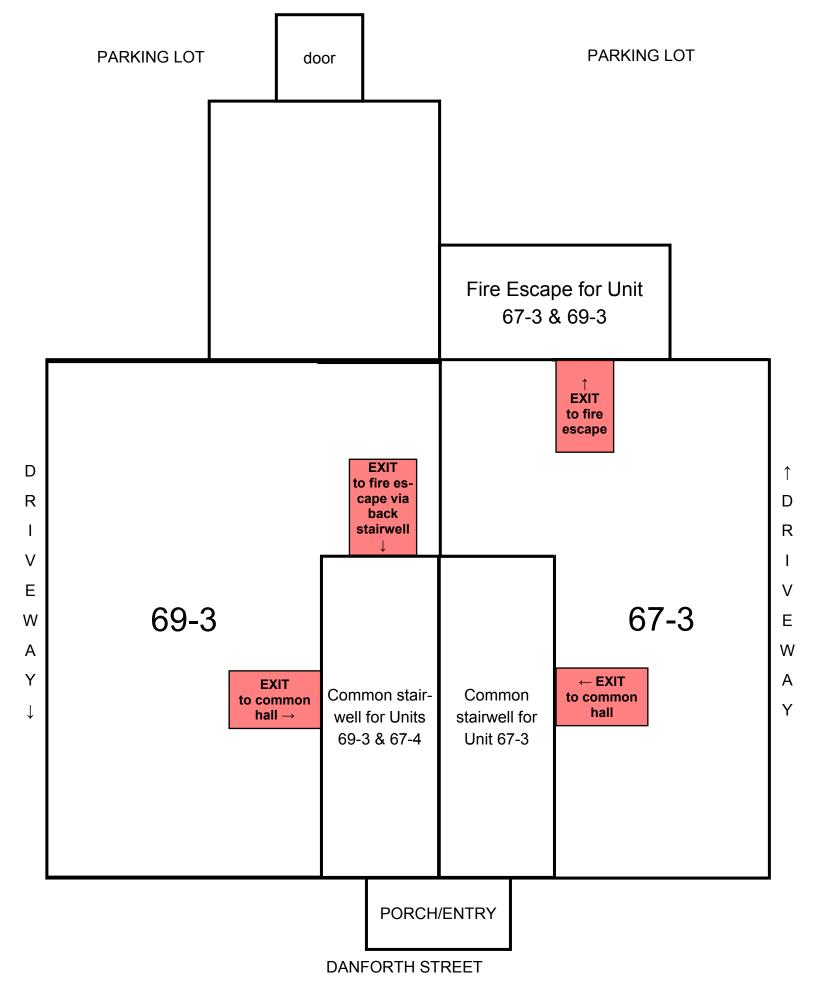

--------------------|------|------|-------------------|
|                                                      |      | 67-4 |                   |
| $\begin{array}{cccccccccccccccccccccccccccccccccccc$ | 69-3 | 67-3 | ↑ D R I V E W A Y |
|                                                      | 69-2 | 67-2 |                   |
|                                                      | 69-1 | 67-1 |                   |

**DANFORTH STREET** 

**VIEW FROM DANFORTH STREET** 



VIEW FROM DRIVEWAY BETWEEN 67/69 & 63 DANFORTH

 $\mathsf{DRIVEWAY} \to$ 



PARKING LOT

**REAR VIEW OF 67/69 DANFORTH** 



D

Α

Ν

F

О

R

Т

Н

S

Т

R

Ε

Ε

Т

VIEW FROM DRIVEWAY BETWEEN 67/69 & 71/73 DANFORTH

 $\mathsf{DRIVEWAY} \to$ 



67/69 BIRD'S EYE VIEW: FIRST FLOOR



67/69 BIRD'S EYE VIEW: SECOND FLOOR



67/69 BIRD'S EYE VIEW: THIRD FLOOR



67/69 BIRD'S EYE VIEW: FOURTH FLOOR