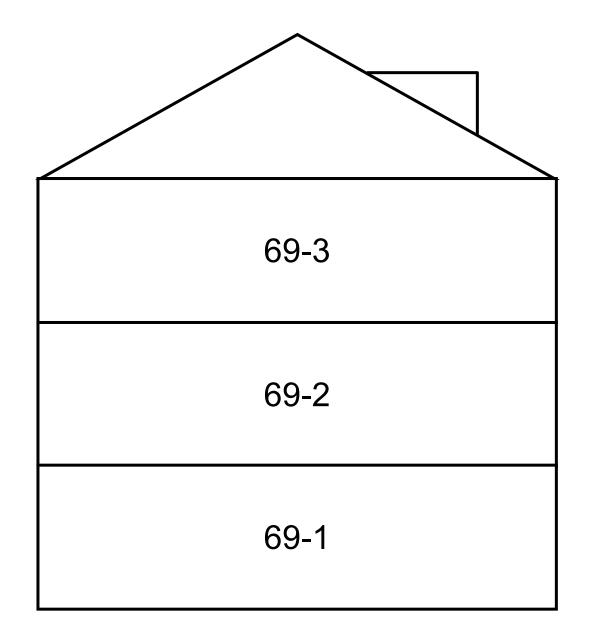

## 67/69 DANFORTH STREET DIAGRAMATICAL SECTION CBL: 040 A022001

|                                                      |      |      | _                 |
|------------------------------------------------------|------|------|-------------------|
|                                                      |      | 67-4 |                   |
| $\begin{array}{cccccccccccccccccccccccccccccccccccc$ | 69-3 | 67-3 | ↑ D R I V E W A Y |
|                                                      | 69-2 | 67-2 |                   |
|                                                      | 69-1 | 67-1 |                   |

R

Ε

Ε

Т

VIEW FROM DRIVEWAY BETWEEN 67/69 & 71/73 DANFORTH

 $\mathsf{DRIVEWAY} \to$ 

67/69 BIRD'S EYE VIEW: FIRST FLOOR

67/69 BIRD'S EYE VIEW: SECOND FLOOR