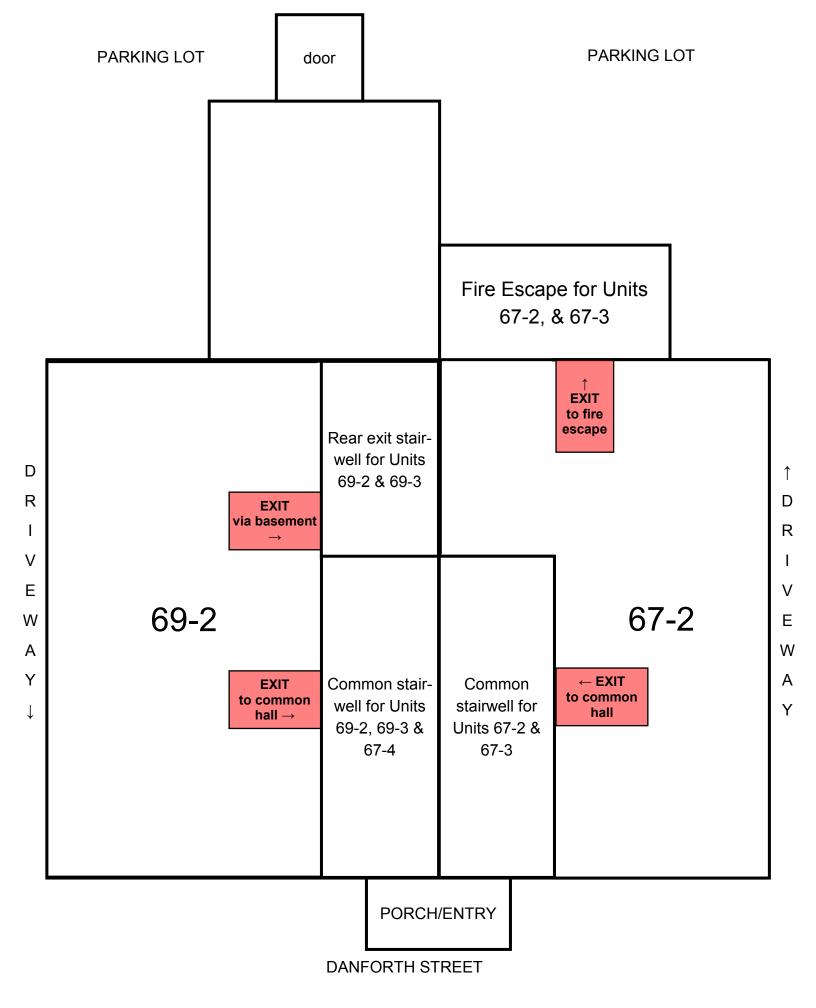

|
|------------------------------------------------------|------|------|-------------------|
|                                                      |      | 67-4 |                   |
| $\begin{array}{cccccccccccccccccccccccccccccccccccc$ | 69-3 | 67-3 | ↑ D R I V E W A Y |
|                                                      | 69-2 | 67-2 |                   |
|                                                      | 69-1 | 67-1 |                   |

**DANFORTH STREET** 

**VIEW FROM DANFORTH STREET** 



VIEW FROM DRIVEWAY BETWEEN 67/69 & 63 DANFORTH

 $\mathsf{DRIVEWAY} \to$ 



PARKING LOT

**REAR VIEW OF 67/69 DANFORTH** 



D

Α

Ν

F

О

R

Т

Н

S

Т

R

Ε

Ε

Т

VIEW FROM DRIVEWAY BETWEEN 67/69 & 71/73 DANFORTH

 $\mathsf{DRIVEWAY} \to$ 



67/69 BIRD'S EYE VIEW: FIRST FLOOR



67/69 BIRD'S EYE VIEW: SECOND FLOOR



67/69 BIRD'S EYE VIEW: THIRD FLOOR



67/69 BIRD'S EYE VIEW: FOURTH FLOOR