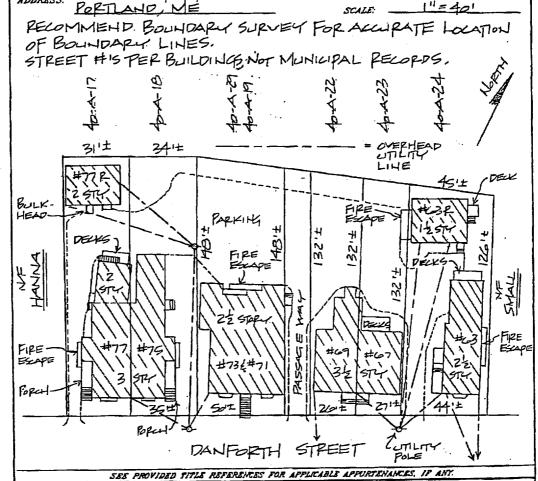

Surveyed by

(Remarks on other Side)

9-26-03

\_\_ INSPECTION DATE:

ADDRESS: 63-77 DANFORTH ST

#### FOR MORTGAGE LENDER USE ONLY

CENTRAL MOTES: (1) DISTANCES SROWN ARE TAKEN FROM PROVIDED TITLE REFERENCES SHOWN BELOW (2) THE PURPOSE OF THIS
INSPECTION IS TO RENDER AN OPINION AS POLICIES: A) DIFFILING AND ACCESSORY STRUCTURE'S COMPILING WITE RESPECT TO
MUNICIPAL TONING SETBACKS, AND B) FLOOD BONE DETERMINATION BY HORIBOTAL SCALING ON BELOW REPRESENCED FROM MAP,
(3) THIS INSPECTION ASCEPTS ON TALL TREMNELS TEMPORES CHERRISTY SET PORTS AT STATE OF MAINE BOARD OF LICESCURE
FOR PROFESSIONAL LAND SUPPERFORM, (4) THIS INSPECTION IS TO BE USED ONLY OF THE BELOW LISTED LENDER TITLE ATTORNEY
ATTLE INSTRUME AND SOURCE NOT BE USED INSTRUME FOR BOUNDARY LINE LOCATIONS OR LAND STILLS OFFICE ATTORNEY
(5) A BOUNDARY SURVEY SHOULD BE PERFORMED TO RENDER A PROFESSIONAL OPINION PERTAINING TO BOUNDARY LINE LOCATIONS,
EASEMBAYS, RICHTS OF WAY, SHOULDERANCES, AND/OR ENCROPEDENTS.

APPLICANT: WATSON REQUESTING PARTY: LEETE & LEMIEUX

OWNER HAPPIS ATTORNEY WILLIAM H. LEETE
20314569

LENDER \_\_\_\_\_\_\_ FILE No. \_\_\_\_\_\_\_

TITLE REFERENCES: 6095-166

PLAN BOOK \_\_\_\_\_ PAGE: \_\_\_\_\_ LOT: \_\_\_\_\_

MUNICIPAL REFERENCE: 17,18,79,19,
MAR. 40. BLOCK A LOT. 22,236,24

THE DWELLINGS THE NOT FALL WITHIN A SPECIAL FLOOD HAZARD ZONE PER FEMA COMMUNITY MAP No. 22005 PANEL 2013 FONE DATE: 22-15-92

THIS IS NOT A BOUNDARY SURVEY - NOT

THE DVELLINGSWAS IN COMPLIANCE WITH MUNICIPAL ZONING SETBACK REQUIREMENTS AT THE TIME OF CONSTRUCTION.

COMMENTS:

ALL DWELLINGS PRE-DATE ZOHING.

NADEAU & LODGE, INC.
PROFESSIONAL LAND SURVEYORS
SIG BRIGHTON ATTEMES
PORTLAND, MY GAIGS
(207) 676-7870