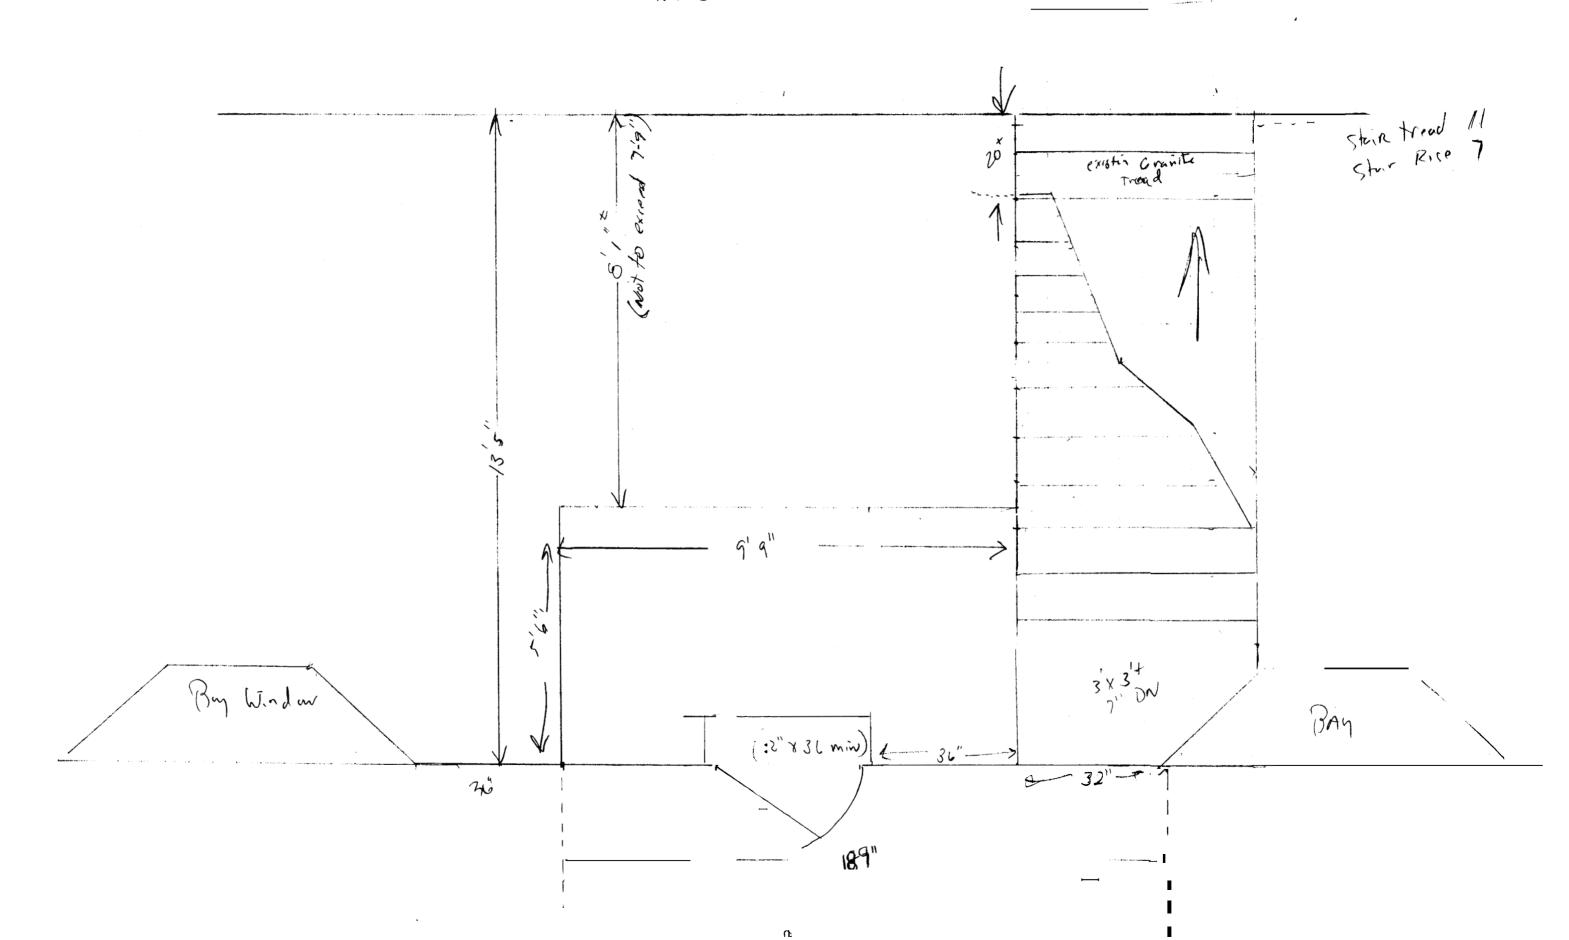

IX 6 fails with Crown moulding @ Roofs edge

Stairs Pt Rijeks 7" cedar treads 11" (No Nosing)

stragers Pt ZXIZ

Ratings 2x4 Top + 18 often Rail

ZX2 Fir Ballesturs

skirt-circiper board lattice w/pine trims

SIDEWALK