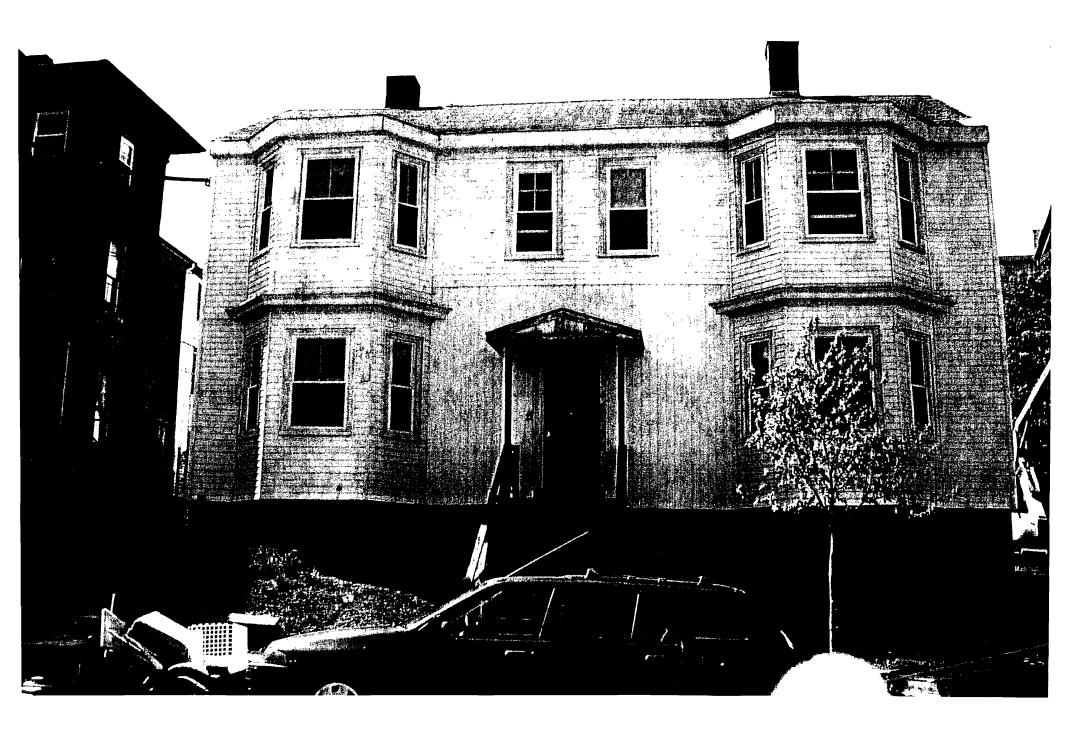

Surveyed by

(Remarks on other Side)

9-26-03

\_\_ INSPECTION DATE:

ADDRESS: 63-77 DANFORTH ST