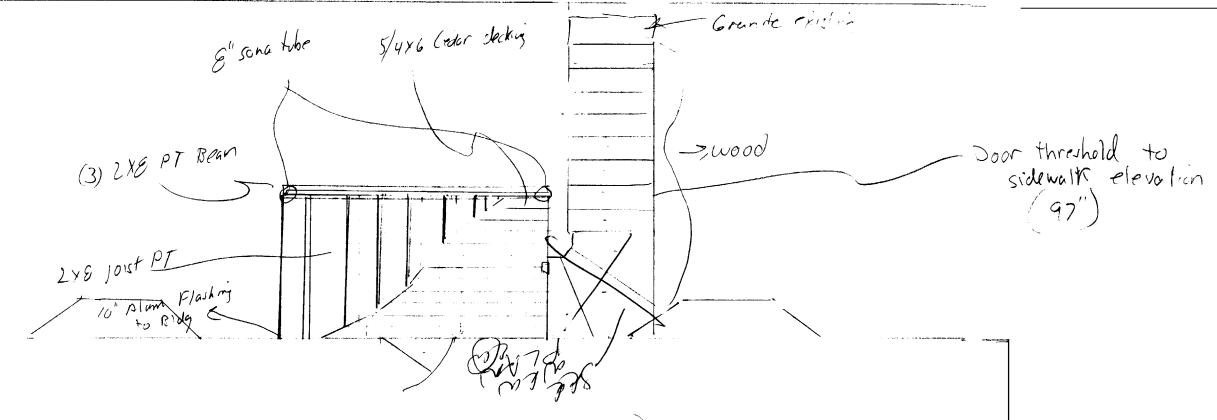

# CICEWALK

3" Sona tibes @ Ground Elevation

4x6 PT Post sona tibe to Deck

2x6 PT Joist 16 O.C.

5/4x6 Cedar decking

6x6 Hemlock part (Deck to Rock line-pire wropped)

2x6 Rofters 16 O.C.

2x6 Ceilng joist 2' o C.

V-match Ceilning pine

12 CDy Roof shea-hing

Watersheld entire rock

8" Alvm. Dip enge

(3) ZXE support bean for Root system

pine wrop on bean

averhang 8-10" to match buy wirdows

rrown moulding underside of overhang

IX 6 fails with Crown moulding @ Roofs edge

Stairs Pt Rijeks 7" cedar treads 11" (No Nosing)

stragers Pt ZXIZ

Ratings 2x4 Top + 18 often Rail

ZX2 Fir Ballesturs

skirt-circiper board lattice w/pine trims

SIDEWALK