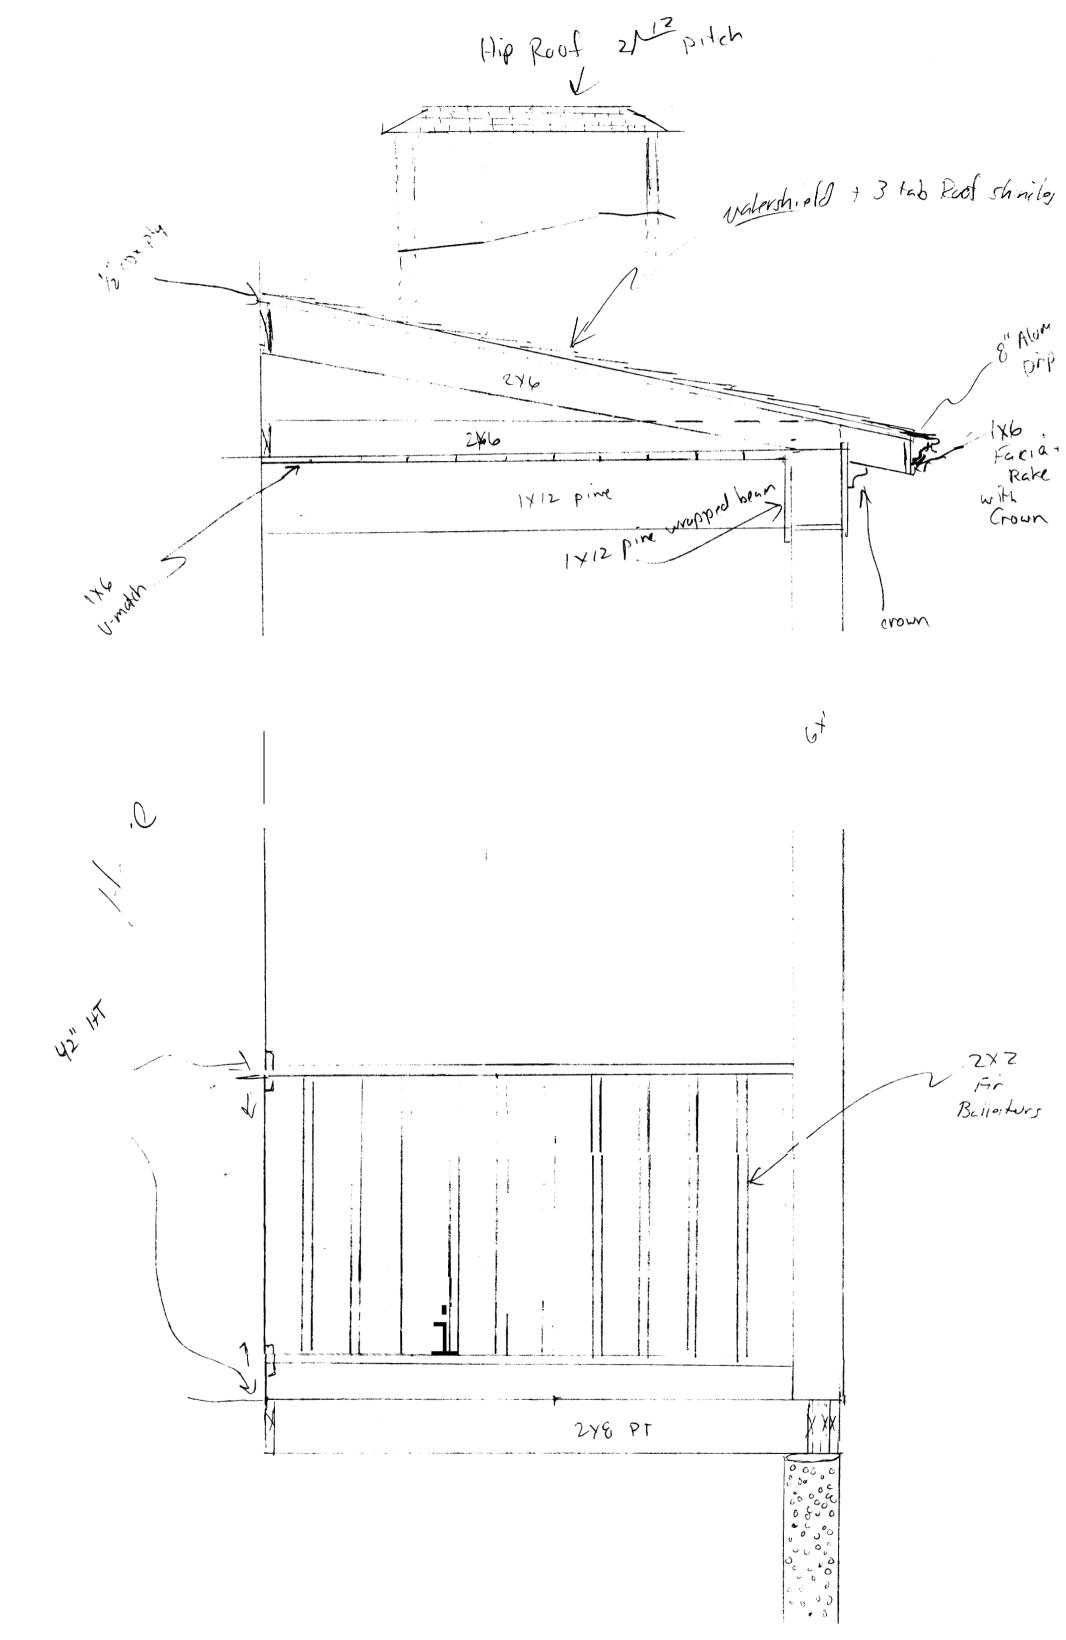

# CICEWALK

3" Sona tibes @ Ground Elevation

4x6 PT Post sona tibe to Deck

2x6 PT Joist 16 O.C.

5/4x6 Cedar decking

6x6 Hemlock part (Deck to Rock line-pire wropped)

2x6 Rofters 16 O.C.

2x6 Ceilng joist 2' o C.

V-match Ceilning pine

12 CDy Roof shea-hing

Watersheld entire rock

8" Alvm. Dip enge

(3) ZXE support bean for Root system

pine wrop on bean

averhang 8-10" to match buy wirdows

rrown moulding underside of overhang

IX 6 fails with Crown moulding @ Roofs edge

Stairs Pt Rijeks 7" cedar treads 11" (No Nosing)

stragers Pt ZXIZ

Ratings 2x4 Top + 18 often Rail

ZX2 Fir Ballesturs

skirt-circiper board lattice w/pine trims

SIDEWALK