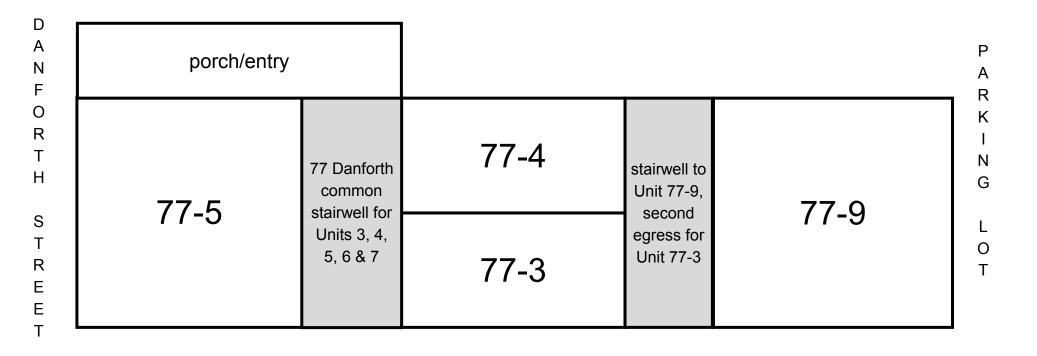

### 77 DANFORTH BIRD'S EYE VIEW: SECOND FLOOR

77 DANFORTH BIRD'S EYE VIEW: SECOND FLOOR WITH UNIT SPECIFICS