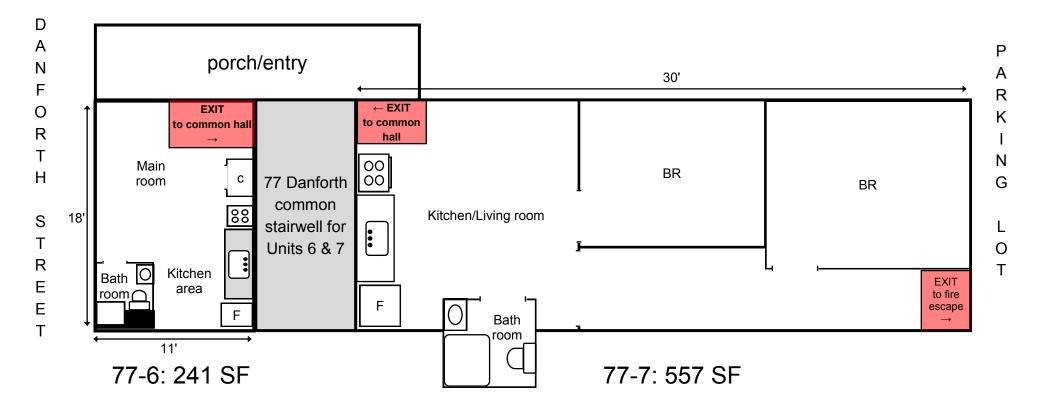

## 77 DANFORTH BIRD'S EYE VIEW: THIRD FLOOR

77 DANFORTH BIRD'S EYE VIEW WITH UNIT SPECIFICS: THIRD FLOOR