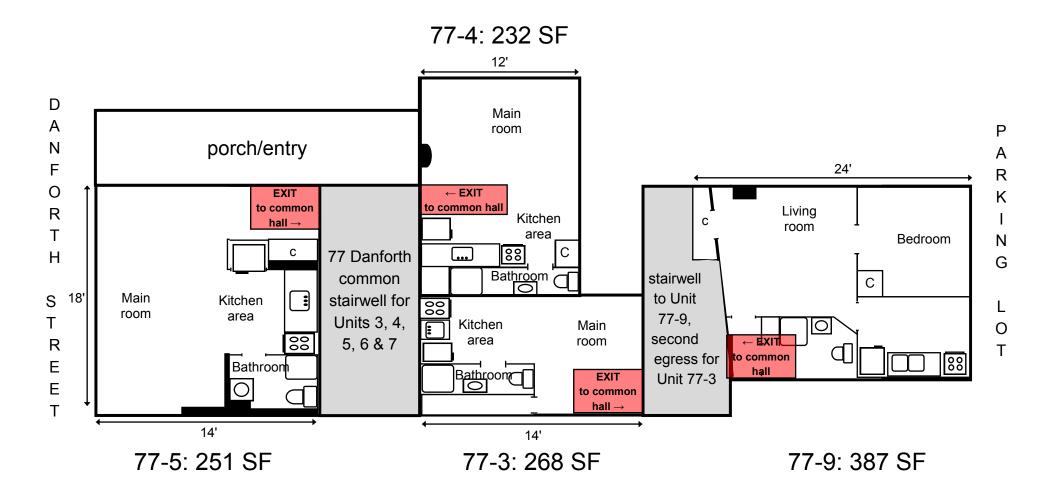

### 77 DANFORTH BIRD'S EYE VIEW: SECOND FLOOR

77 DANFORTH BIRD'S EYE VIEW: SECOND FLOOR WITH UNIT SPECIFICS