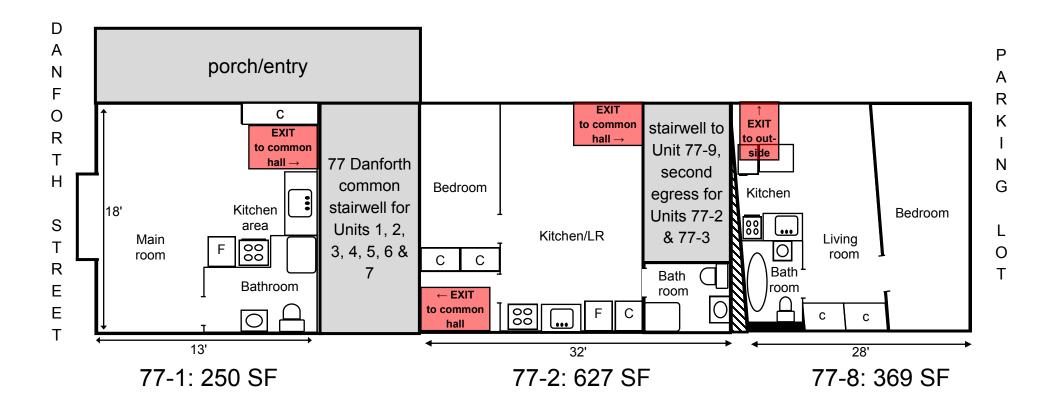

### 77 DANFORTH: BIRD'S EYE VIEW: FIRST FLOOR

77 DANFORTH: BIRD'S EYE VIEW: FIRST FLOOR WITH UNIT SPECIFICS