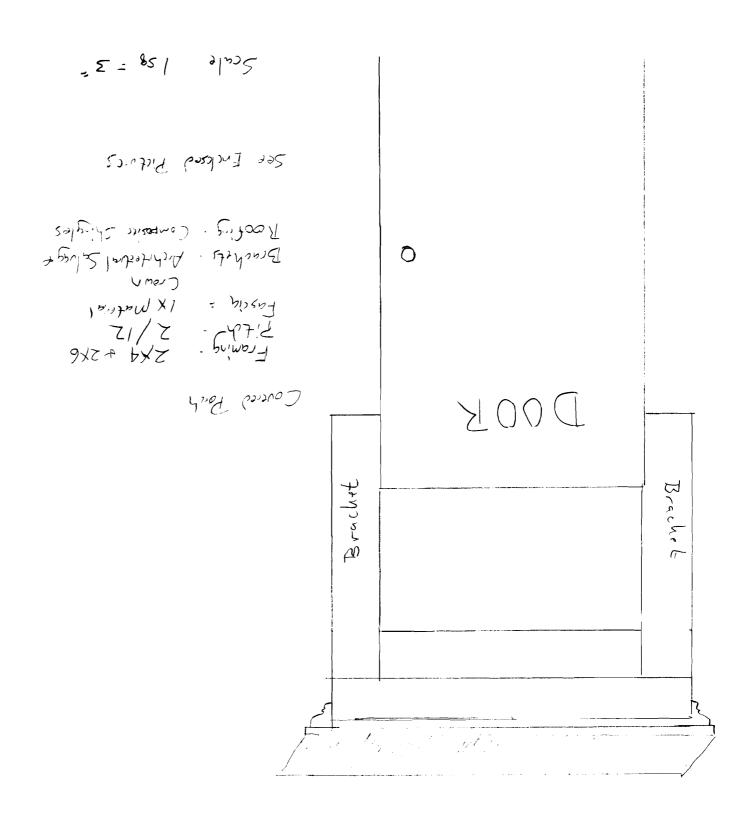

| Location/Address of Construction:                                                                                                                                                                                                                                                                          | 92 Pleasent Strot                                        |                           |  |  |  |  |  |
|------------------------------------------------------------------------------------------------------------------------------------------------------------------------------------------------------------------------------------------------------------------------------------------------------------|----------------------------------------------------------|---------------------------|--|--|--|--|--|
| Total Square Footage of Proposed Structure/A                                                                                                                                                                                                                                                               |                                                          |                           |  |  |  |  |  |
| Tax Assessor's Chart, Block & Lot  Chart# Block# Lot#  Applicant *must be owner, Lessee or Buyer*  Name Scott Peterson  71-5833                                                                                                                                                                            |                                                          |                           |  |  |  |  |  |
| 40 A 3                                                                                                                                                                                                                                                                                                     | Address 46 Pleasurt St<br>City, State & Zip Potlan ME 04 | 101                       |  |  |  |  |  |
| Lessee/DBA (If Applicable)                                                                                                                                                                                                                                                                                 | Owner (if different from Applicant) Name                 | Cost Of<br>Work: \$_U,CCC |  |  |  |  |  |
|                                                                                                                                                                                                                                                                                                            | Address City, State & Zip                                | C of O Fee: \$            |  |  |  |  |  |
| Current legal use (i.e. single family)  If vacant, what was the previous use?  Proposed Specific use:  Is property part of a subdivision?  If yes, please name  Project description: Remove old entry (side) steps and enclosure, Build  New Steps and Porch matching Architectural style for the Building |                                                          |                           |  |  |  |  |  |
| Contractor's name: David Plizar Absolute Contracting  Address: 86 Common wealth Dr. West  City, State & Zip Portland ME 04103  Who should we contact when the permit is ready: David Plizar Telephone:  Mailing address: Sume                                                                              |                                                          |                           |  |  |  |  |  |