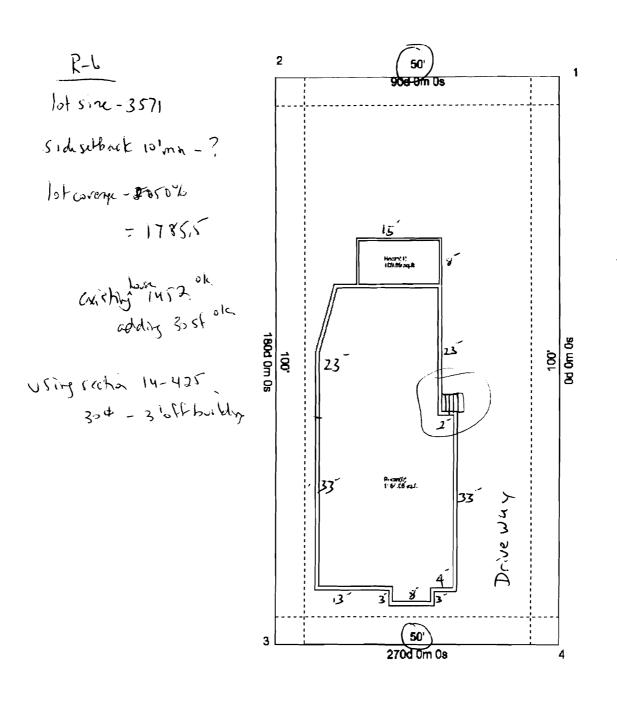

#### Comments:

5/15/2009-amachado: Spoke to David Plizga. The total square footage of the landing is 3' x 5' and the square fotage of the stairs is 3' x 5'.

Plot Plan Dimensions are not exact but vary Close.

Plan Shows existing Side Entry Stairs.

Plan Shows existing Side Entry Stairs.

Property lines on left angle in slightly. Reference inclosed assessors plan.

\* lot is much more nurawaccooking b

Second Plot plan shows proposed New Side entry with 3 x 4 landing and stars to the rew of Building. 3'x5' inspecking to Dave Plage 5/15/09 3'x5' - Shirs on - lotal footpart is 30t - comes 3' off buildig.

Sleps 3x5

this show more,