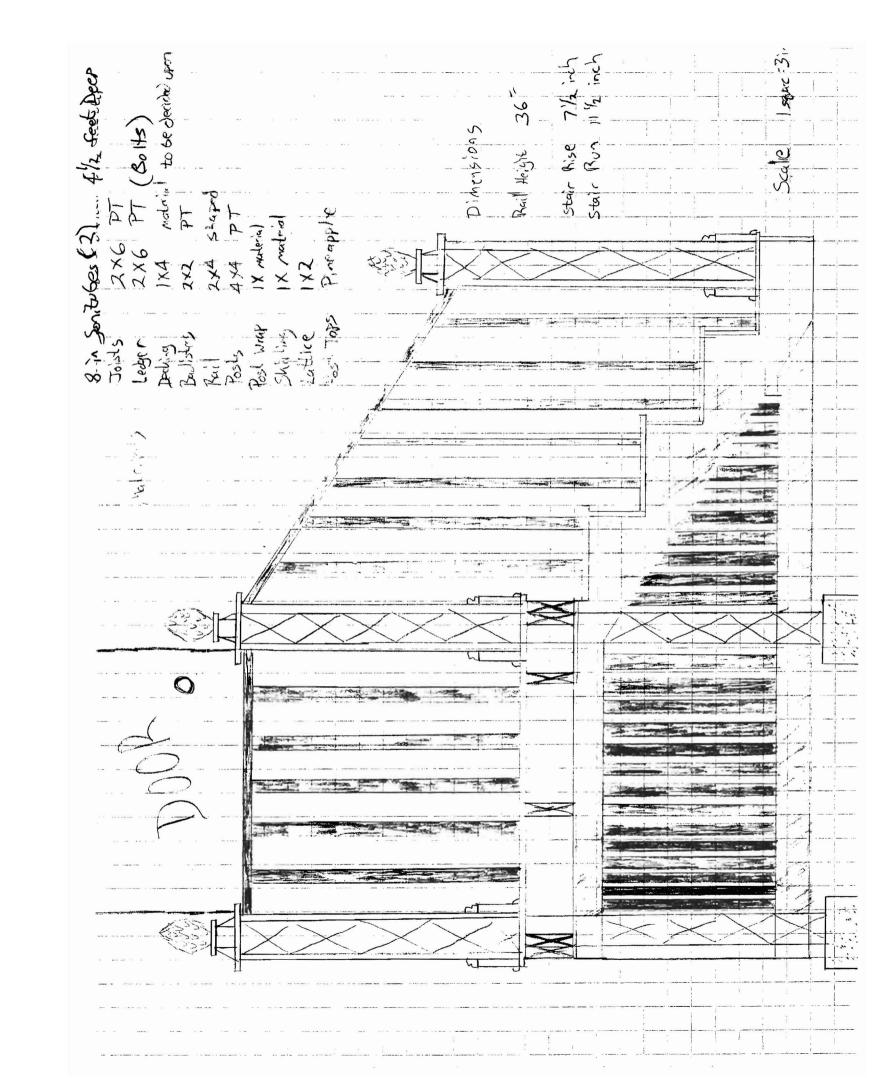

| Location/Address of Construction:                                                                                                                                                                                                                                                                          | 92 Pleasent Strot                                        |                           |  |  |  |  |  |
|------------------------------------------------------------------------------------------------------------------------------------------------------------------------------------------------------------------------------------------------------------------------------------------------------------|----------------------------------------------------------|---------------------------|--|--|--|--|--|
| Total Square Footage of Proposed Structure/A                                                                                                                                                                                                                                                               |                                                          |                           |  |  |  |  |  |
| Tax Assessor's Chart, Block & Lot  Chart# Block# Lot#  Applicant *must be owner, Lessee or Buyer*  Name Scott Peterson  71-5833                                                                                                                                                                            |                                                          |                           |  |  |  |  |  |
| 40 A 3                                                                                                                                                                                                                                                                                                     | Address 46 Pleasurt St<br>City, State & Zip Potlan ME 04 | 101                       |  |  |  |  |  |
| Lessee/DBA (If Applicable)                                                                                                                                                                                                                                                                                 | Owner (if different from Applicant) Name                 | Cost Of<br>Work: \$_U,CCC |  |  |  |  |  |
|                                                                                                                                                                                                                                                                                                            | Address City, State & Zip                                | C of O Fee: \$            |  |  |  |  |  |
| Current legal use (i.e. single family)  If vacant, what was the previous use?  Proposed Specific use:  Is property part of a subdivision?  If yes, please name  Project description: Remove old entry (side) steps and enclosure, Build  New Steps and Porch matching Architectural style for the Building |                                                          |                           |  |  |  |  |  |
| Contractor's name: David Plizar Absolute Contracting  Address: 86 Common wealth Dr. West  City, State & Zip Portland ME 04103  Who should we contact when the permit is ready: David Plizar Telephone:  Mailing address: Sume                                                                              |                                                          |                           |  |  |  |  |  |