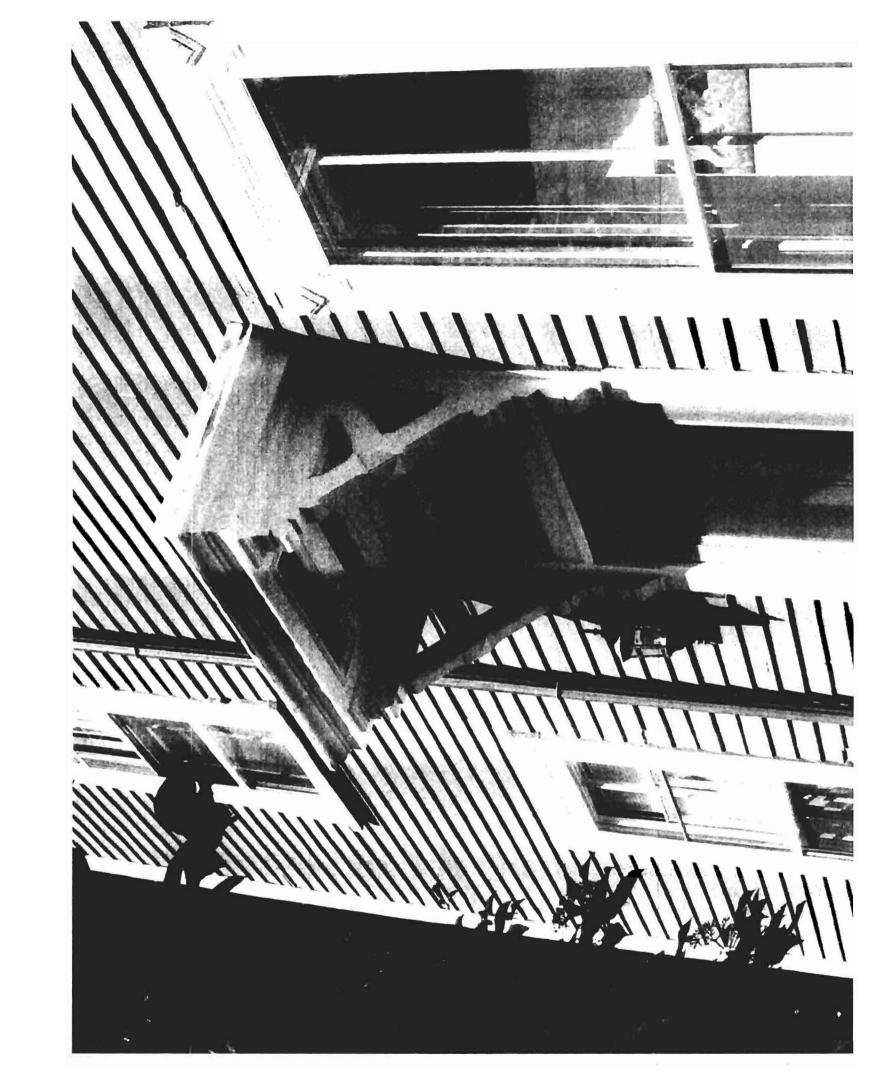

Plan Shows existing Side Entry Stairs.

Plan Shows existing Side Entry Stairs.

Property lines on left angle in slightly. Reference inclosed assessors plan.

\* lot is much more nurawaccooking b

Second Plot plan shows proposed New Side entry with 3 x 4 landing and stars to the rew of Building. 3'x5' inspecking to Dave Plage 5/15/09 3'x5' - Shirs on - lotal footpart is 30t - comes 3' off buildig.

Sleps 3x5

this show more,