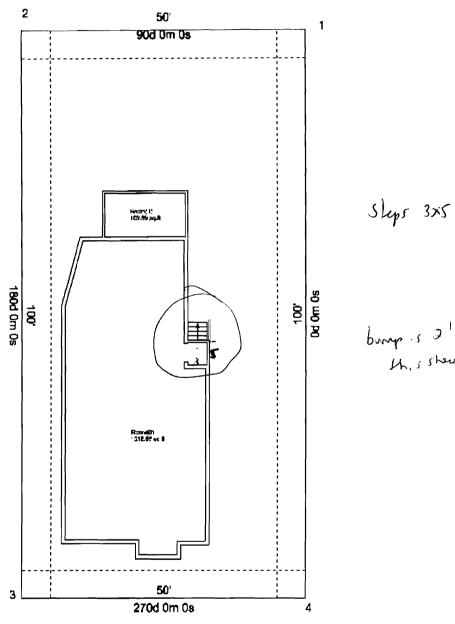

#### Comments:

5/15/2009-amachado: Spoke to David Plizga. The total square footage of the landing is 3' x 5' and the square fotage of the stairs is 3' x 5'.

Plot Plan Dimensions are not exact but vary Close.

Plan Shows existing Side Entry Stairs.

Plan Shows existing Side Entry Stairs.

Property lines on left angle in slightly. Reference inclosed assessors plan.

\* lot is much more nurawaccooking b

Second Plot plan shows proposed New Side entry with 3 x 4 landing and stars to the rew of Building. 3'x5' inspecking to Dave Plage 5/15/09 3'x5' - Shirs on - lotal footpart is 30t - comes 3' off buildig.

Sleps 3x5

this show more,