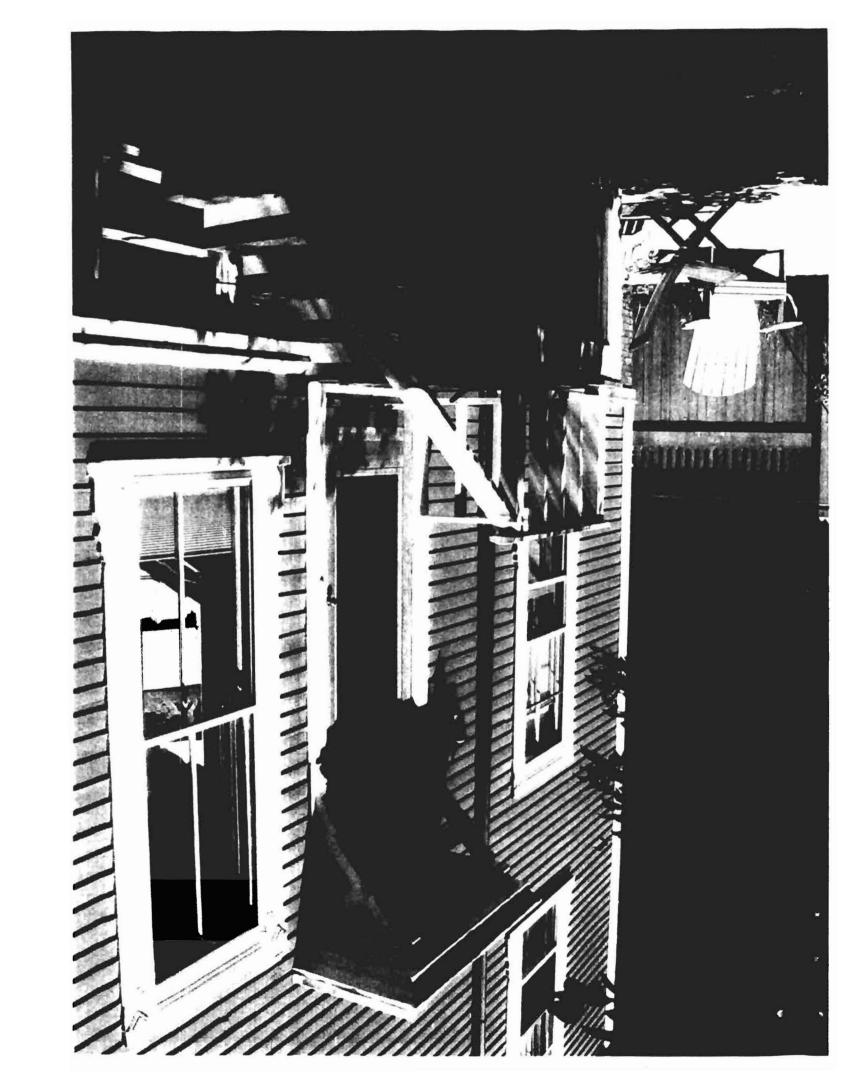

Plan Shows existing Side Entry Stairs.

Plan Shows existing Side Entry Stairs.

Property lines on left angle in slightly. Reference inclosed assessors plan.

\* lot is much more nurawaccooking b

Second Plot plan shows proposed New Side entry with 3 x 4 landing and stars to the rew of Building. 3'x5' inspecking to Dave Plage 5/15/09 3'x5' - Shirs on - lotal footpart is 30t - comes 3' off buildig.

Sleps 3x5

this show more,