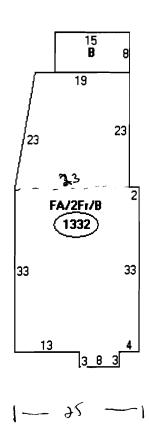

#### Comments:

5/15/2009-amachado: Spoke to David Plizga. The total square footage of the landing is 3' x 5' and the square fotage of the stairs is 3' x 5'.

Plot Plan Dimensions are not exact but vary Close.

Plan Shows existing Side Entry Stairs.

Plan Shows existing Side Entry Stairs.

Property lines on left angle in slightly. Reference inclosed assessors plan.

\* lot is much more nurawaccooking b

Second Plot plan shows proposed New Side entry with 3 x 4 landing and stars to the rew of Building. 3'x5' inspecking to Dave Plage 5/15/09 3'x5' - Shirs on - lotal footpart is 30t - comes 3' off buildig.

Sleps 3x5

this show more,