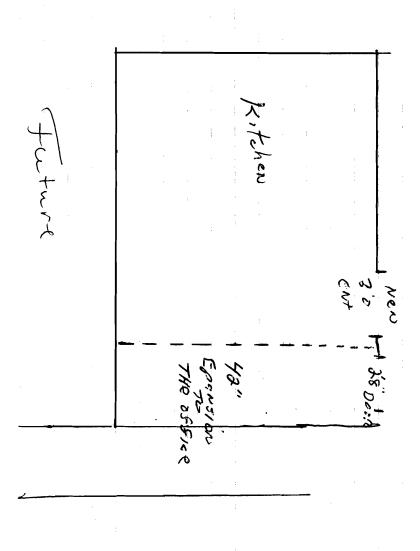

OTHER REQUIRED APPROVALS

Fire Dept. Crea CASA

Health Dept.

Appeal Board

Other Department Name

PENALTY FOR REMOVING THIS CARD

2x4 wall with 5% " Fire Shield Sheetnock

WALL FACING KITERONST FROM DINING 2'8" THROUGH TO CATRY 3'0 STANKE