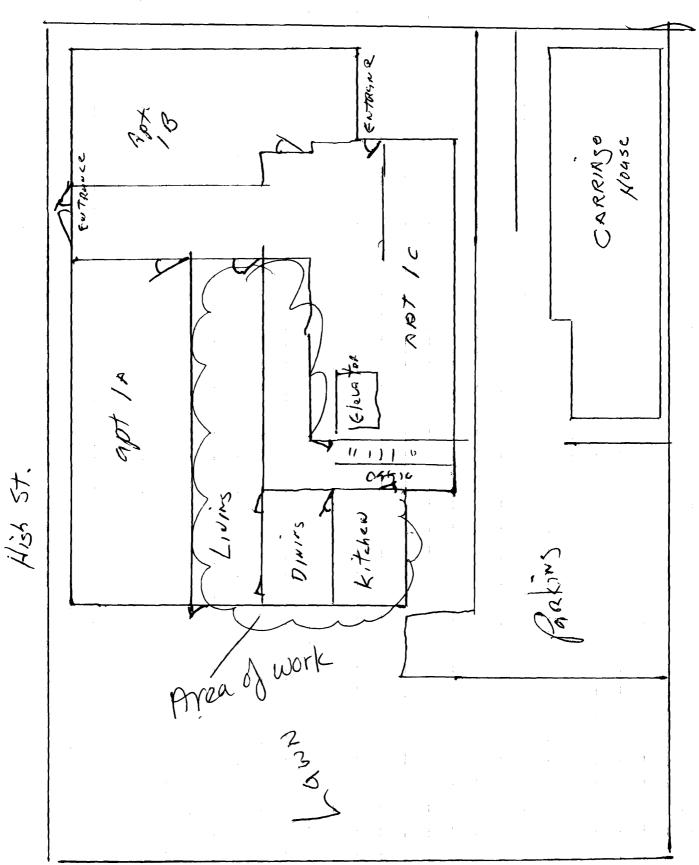

tures, and of the application on file in

ances of the City of Portland regulating

has permission to \_\_\_\_\_Enlarging office into kitchen

ı, relaoc kitche trance v

ration

040 A001001

in existing foo printCITY OF PORTLAND

AT 71 HIGH ST

provided that the person or persons, of the provisions of the Statutes of N the construction, maintenance and u this department.

Apply to Public Works for street line and grade if nature of work requires such information.

OTHER REQUIRED APPROVALS

Fire Dept. Crea CASA

Health Dept.

Appeal Board

Other Department Name

PENALTY FOR REMOVING THIS CARD

2x4 wall with 5% " Fire Shield Sheetnock

WALL FACING KITERONST FROM DINING 2'8" THROUGH TO CATRY 3'0 STANKE