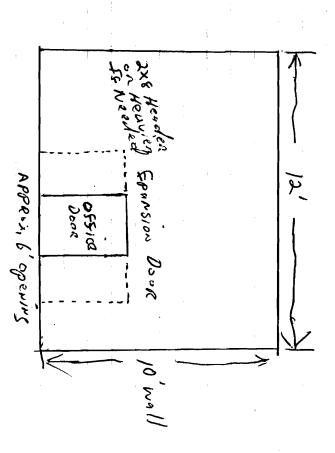

OTHER REQUIRED APPROVALS

Fire Dept. Crea CASA

Health Dept.

Appeal Board

Other Department Name

PENALTY FOR REMOVING THIS CARD

2x4 wall with 5% " Fire Shield Sheetnock

WALL FACING KITERONST FROM DINING 2'8" THROUGH TO CATRY 3'0 STANKE