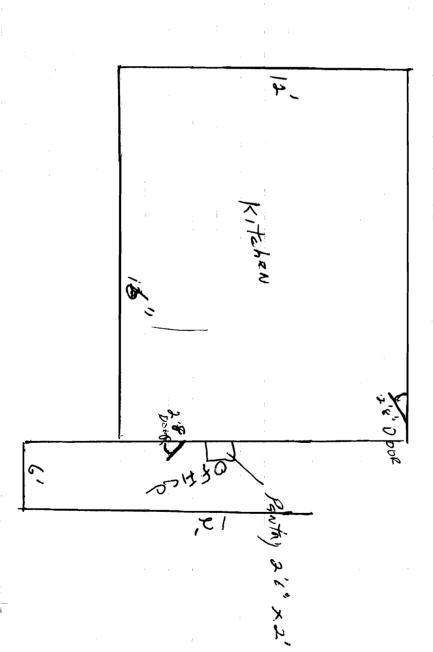

OTHER REQUIRED APPROVALS

Fire Dept. Crea CASA

Health Dept.

Appeal Board

Other Department Name

PENALTY FOR REMOVING THIS CARD

2x4 wall with 5% " Fire Shield Sheetnock

WALL FACING KITERONST FROM DINING 2'8" THROUGH TO CATRY 3'0 STANKE