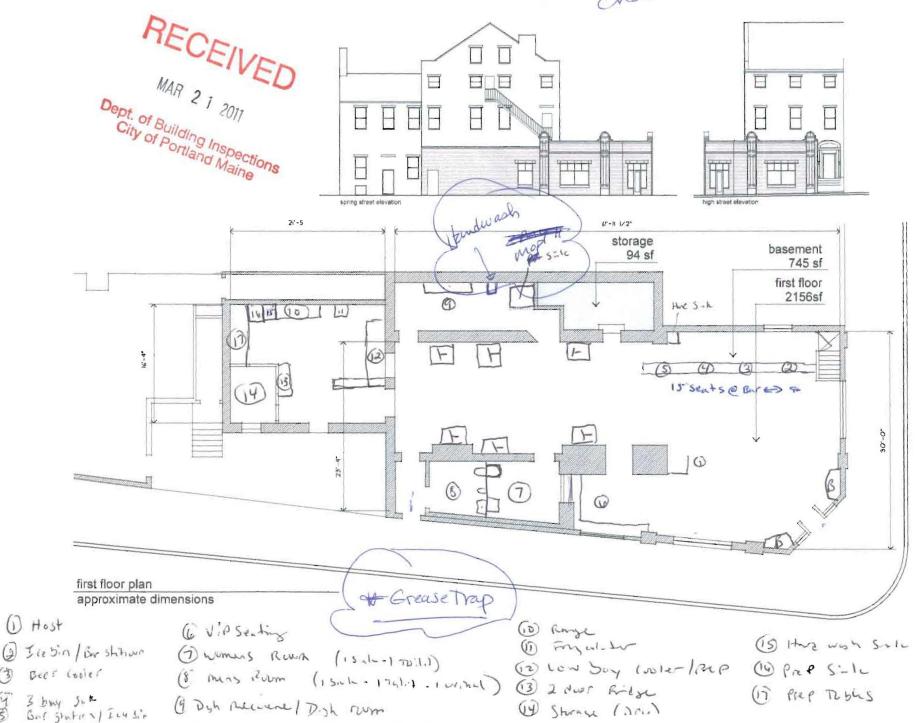

#### Fire

- 1. Conditions are based on onsite visit conducted March 7, 2011 with restaurant owner and fire alarm vendor. The site visit did not include areas beyond the proposed new restaurant.
- 2. Construction shall comply with City Code Chapter 10.
- 3. The building is four story mixed use and requires a supervised fire alarm system. There shall be only one fire alarm system and it shall cover the entire building.
- 4. The fire alarm system shall comply with the City of Portland Standard for Signaling Systems for the Protection of Life and Property. All fire alarm installation and servicing companies shall have a Certificate of Fitness from the Fire Department.
- 5. Installation of a sprinkler or fire alarm system requires a Knox Box to be installed per city ordinance.
- 6. The basement needs to be separated from the first floor with 60-minute fire rated construction and fire door assembly.
- 7. A seating plan is required and must be approved prior to occupancy.
- 8. Separate permits are required for: Fire alarm, Kitchen hood and suppression system, and HVAC.
- 9. Occupant load over 49 requires 2 exits and doors to swing in the direction of egress travel. Owner agrees to provide panic hardware on the exits.
- 10. Emergency lights and exit signs are required. Emergency lights and exit signs are required to be labeled in relation to the panel and circuit and on the same circuit as the lighting for the area they serve.

Plush west End. Scope of work 3/2/2011 Interior Fit up · Part + Prime · Tupe + mud · Sheetrock Patch + Filling · Stucko Designs on whiles 25 Sheets on Sheet Rock @ Dish room Etup · Cieling Patching · K. tchen " Fire code" Interiw Trim Replacement of front door / shoe front TBD "Share as old " Wood BAr Franing (Brild bar) Framing + Fitup of existing bur cooler in basement · Institut of Non- Paranos Sheathing in caster + TASUILL COULES Floor Ð « VCT Floor through Space 2156 SF - Replace Existing fire Dour exit. @

\* Seats 60

(3)

YE

Motes Per 3/21/11 charles 3/21/11

Tall i