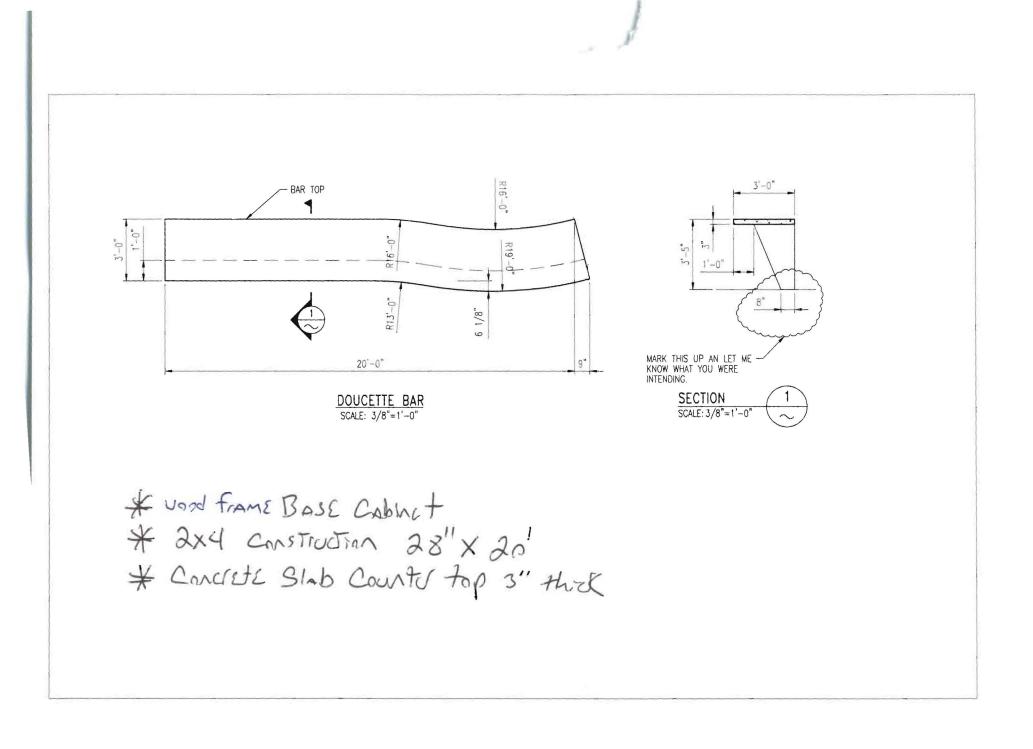

Plush west End. Scope of work 3/2/2011 Interior Fit up · Part + Prime · Tupe + mud · Sheetrock Patch + Filling · Stucko Designs on whiles 25 Sheets on Sheet Rock @ Dish room Etup · Cieling Patching · K. tchen " Fire code" Interiw Trim Replacement of front door / shoe front TBD "Share as old " Wood BAr Franing (Brild bar) Framing + Fitup of existing bur cooler in basement · Institut of Non- Paranos Sheathing in caster + TASUILL COULES Floor Ð « VCT Floor through Space 2156 SF - Replace Existing fire Dour exit. @