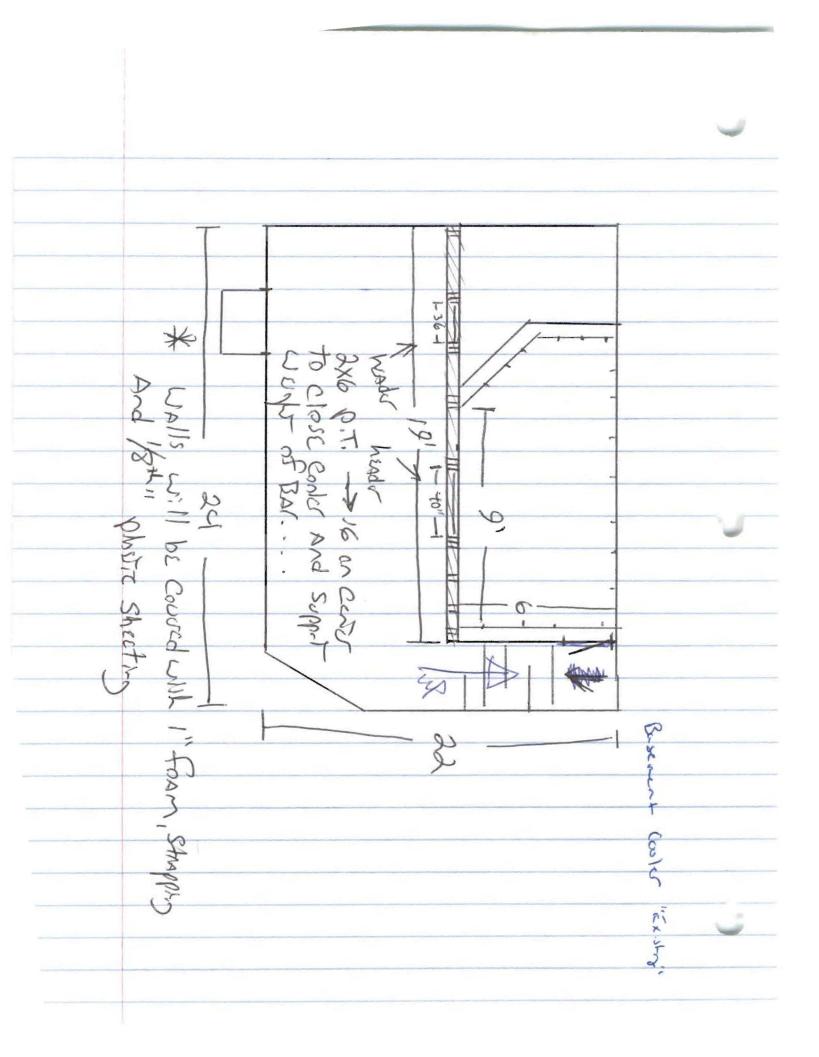

Plush west End. Scope of work 3/2/2011 Interior Fit up · Part + Prime · Tupe + mud · Sheetrock Patch + Filling · Stucko Designs on whiles 25 Sheets on Sheet Rock @ Dish room Etup · Cieling Patching · K. tchen " Fire code" Interiw Trim Replacement of front door / shoe front TBD "Share as old " Wood BAr Franing (Brild bar) Framing + Fitup of existing bur cooler in basement · Institut of Non- Paranos Sheathing in caster + TASUILL COULES Floor Ð « VCT Floor through Space 2156 SF - Replace Existing fire Dour exit. @