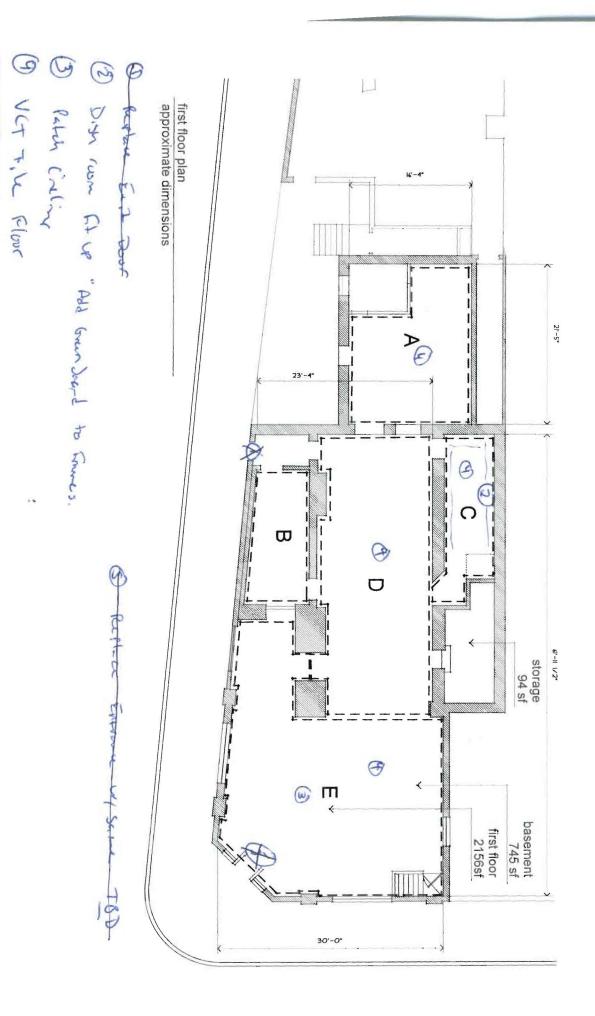

Plush west End. Scope of work 3/2/2011 Interior Fit up · Part + Prime · Tupe + mud · Sheetrock Patch + Filling · Stucko Designs on whiles 25 Sheets on Sheet Rock @ Dish room Etup · Cieling Patching · K. tchen " Fire code" Interiw Trim Replacement of front door / shoe front TBD "Share as old " Wood BAr Franing (Brild bar) Framing + Fitup of existing bur cooler in basement · Institut of Non- Paranos Sheathing in caster + TASUILL COULES Floor Ð « VCT Floor through Space 2156 SF - Replace Existing fire Dour exit. @