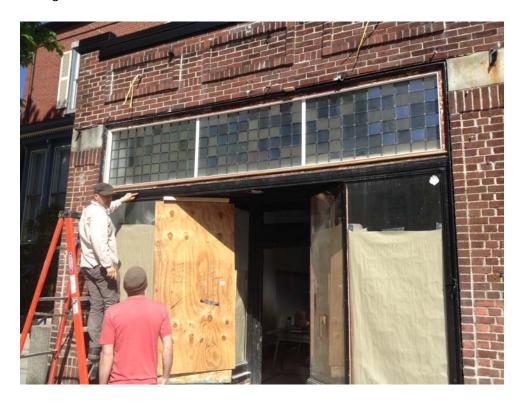

The proposed sign will be erected in the center brick rectangle at the top of the building front as indicated below:

The sign will be 2 ft sq wood and mounted via a simple non-moving bracket as shown →