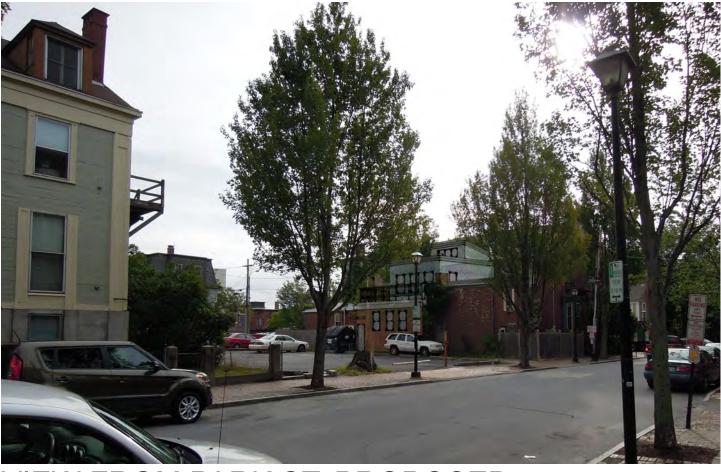

VIEW FROM CUMBERLAND CLUB PARKING LOT

PROJECT:

133 SPRING ST

JOHN STADLER

133 SPRING ST

PORTLAND, ME

| Drawing: | EXISTING CONTEXT |               |  |
|----------|------------------|---------------|--|
| Scale:   |                  | Drawn by: JJT |  |
| DATE:    | January 09, 2013 | Revised:      |  |