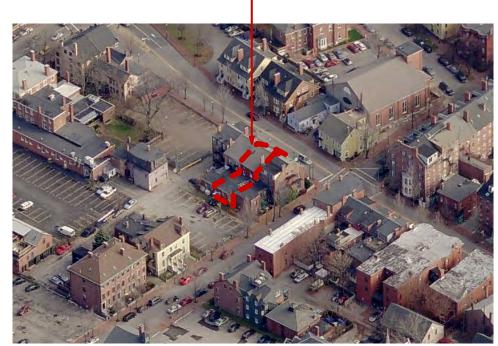

133 SPRING ST

**AERIAL SOUTH** 

**AERIAL NORTH** 

**AERIAL EAST** 

133 SPRING ST

133 SPRING ST

**AERIAL WEST** 

**AERIAL MAP** 

PROJECT:

I 33 SPRING ST JOHN STADLER I 33 SPRING ST PORTLAND, ME DRAWING: LOCATION MAP

Scale: Drawn by: JJT

DATE: JANUARY 09, 2013 REVISED:

A- |