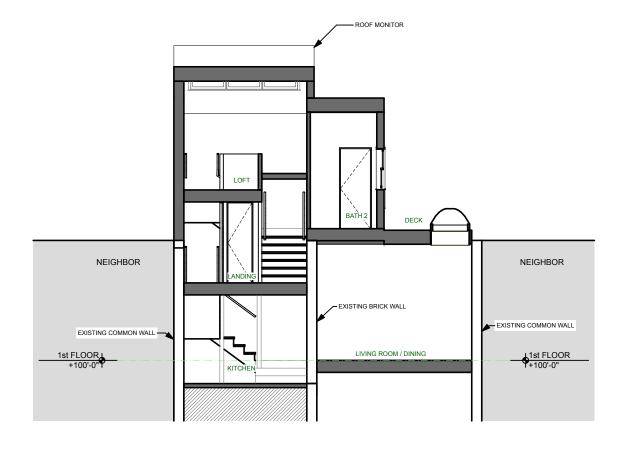

1 SECTION
SCALE: 1/8" = 1'-0"

PROJECT:

133 SPRING ST

JOHN STADLER

133 SPRING ST

PORTLAND, ME

DRAWING: SECTIONS

SCALE: DRAWN BY: JJT

DATE: JANUARY 09, 2013 REVISED:

A-6

KAPLAN THOMPSON A R C H I T E C T S 424 FORE ST., PORTLAND, ME O4101

207-842-2888 FAX:842-2828

PROJECT:

133 SPRING ST

JOHN STADLER

133 SPRING ST