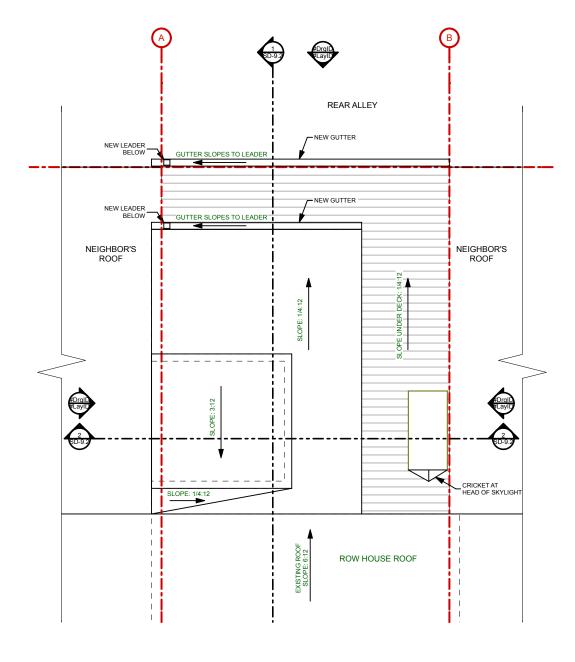

1 SECTION
SCALE: 1/8" = 1'-0"

PROJECT:

133 SPRING ST

JOHN STADLER

133 SPRING ST

PORTLAND, ME

DRAWING: SECTIONS

SCALE: DRAWN BY: JJT

DATE: JANUARY 09, 2013 REVISED:

A-6

KAPLAN THOMPSON A R C H I T E C T S 424 FORE ST., PORTLAND, ME O4101

207-842-2888 FAX:842-2828

PROJECT:

133 SPRING ST

JOHN STADLER

133 SPRING ST