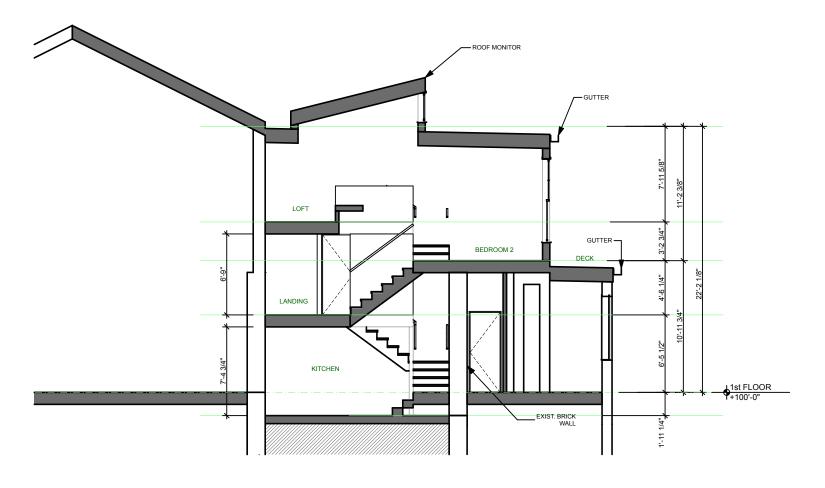

1 SECTION
SCALE: 1/8" = 1'-0"

PROJECT:

133 SPRING ST

JOHN STADLER

133 SPRING ST

PORTLAND, ME

DRAWING: SECTIONS

SCALE: DRAWN BY: JJT

DATE: JANUARY 09, 2013 REVISED:

A-6

KAPLAN THOMPSON A R C H I T E C T S 424 FORE ST., PORTLAND, ME O4101

207-842-2888 FAX:842-2828

PROJECT:

133 SPRING ST

JOHN STADLER

133 SPRING ST