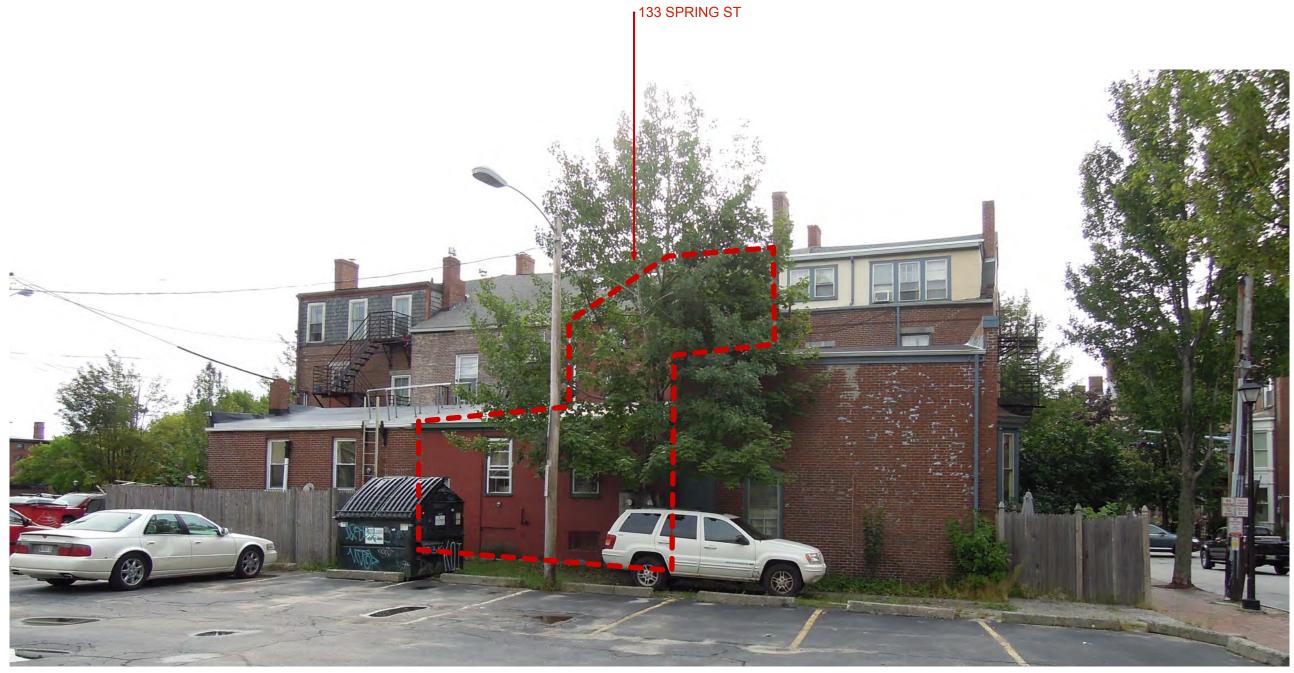

133 SPRING ST

**AERIAL SOUTH** 

**AERIAL NORTH** 

**AERIAL EAST** 

133 SPRING ST

133 SPRING ST

**AERIAL WEST** 

**AERIAL MAP** 