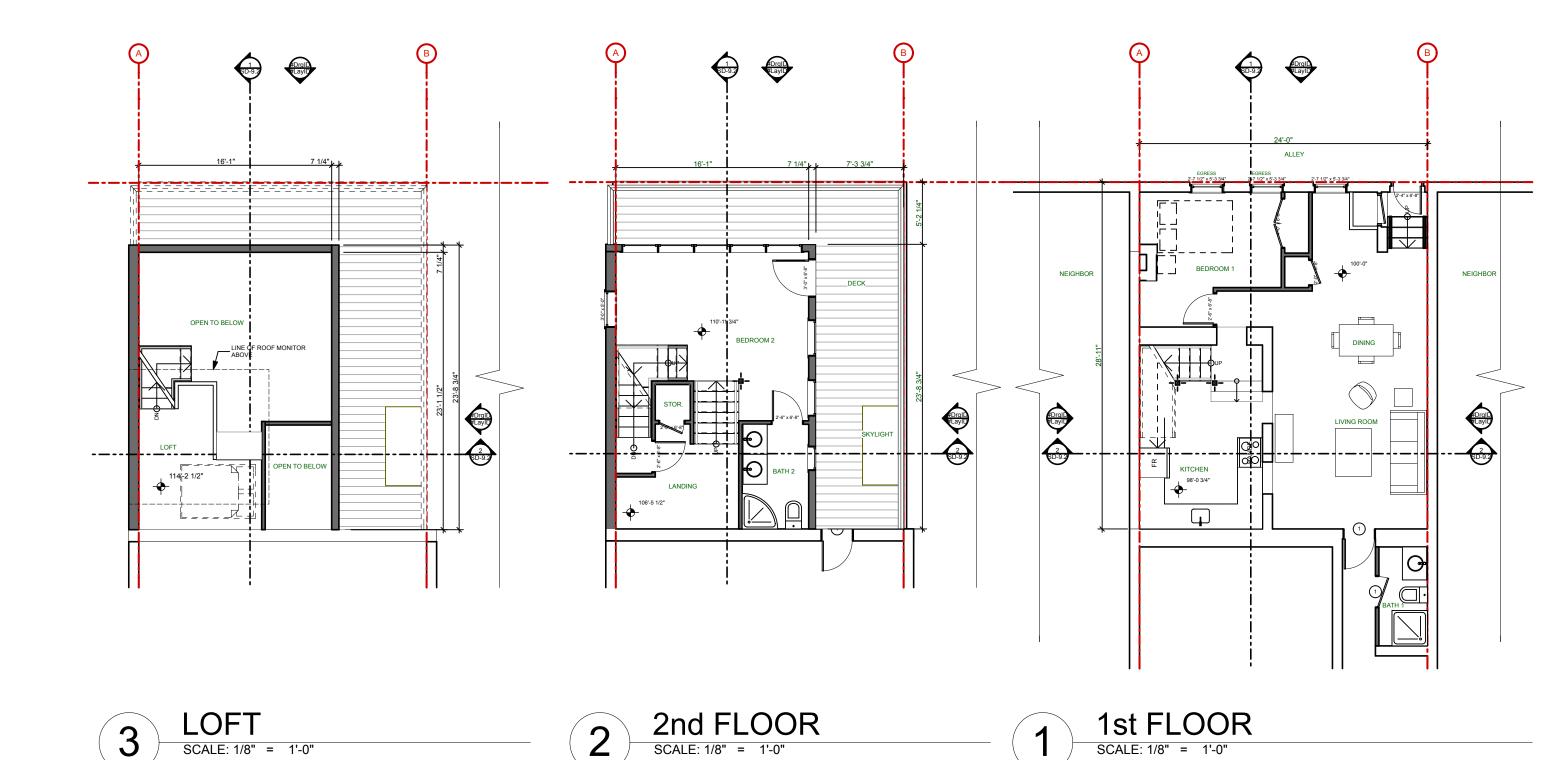

DRAWING: PLANS

SCALE: DRAWN BY: JJT

DATE: JANUARY 09, 2013 REVISED:

A-5

| 1 1    |                                        |
|--------|----------------------------------------|
| KAPLAN | THOMPSON                               |
| ARCH   | ITECTS                                 |
| •      | PORTLAND, ME 04101<br>388 FAX:842-2828 |

| PROJECT:      |
|---------------|
| 133 Spring St |
| JOHN STADLER  |
| 133 Spring St |
| Portland, ME  |

| Drawing: | PLANS            |               |       |
|----------|------------------|---------------|-------|
| Scale:   |                  | Drawn by: JJT | _     |
| Date:    | January 09, 2013 | Revised:      | A-5.1 |