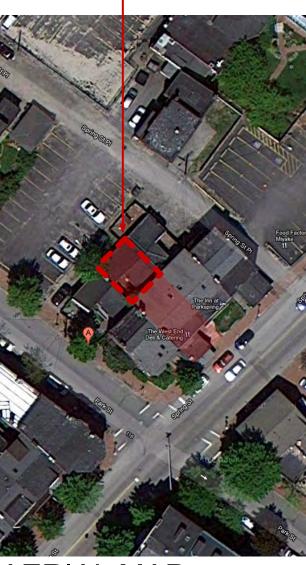

133 SPRING ST

**AERIAL SOUTH** 

**AERIAL NORTH** 

**AERIAL EAST** 

133 SPRING ST

133 SPRING ST

**AERIAL WEST** 

**AERIAL MAP** 

PROJECT:

I 33 SPRING ST JOHN STADLER I 33 SPRING ST PORTLAND, ME DRAWING: LOCATION MAP

Scale: Drawn by: JJT

DATE: JANUARY 09, 2013 REVISED:

A- |