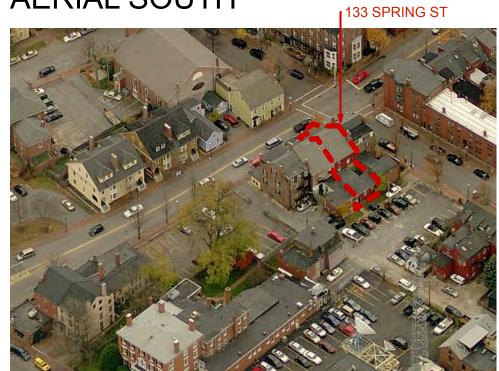

133 SPRING ST

**AERIAL SOUTH** 

**AERIAL NORTH** 

**AERIAL EAST** 

133 SPRING ST

133 SPRING ST

**AERIAL WEST** 

**AERIAL MAP** 

PROJECT:

I 33 SPRING ST JOHN STADLER I 33 SPRING ST PORTLAND, ME DRAWING: LOCATION MAP

Scale: Drawn by: JJT

DATE: JANUARY 09, 2013 REVISED:

A- |