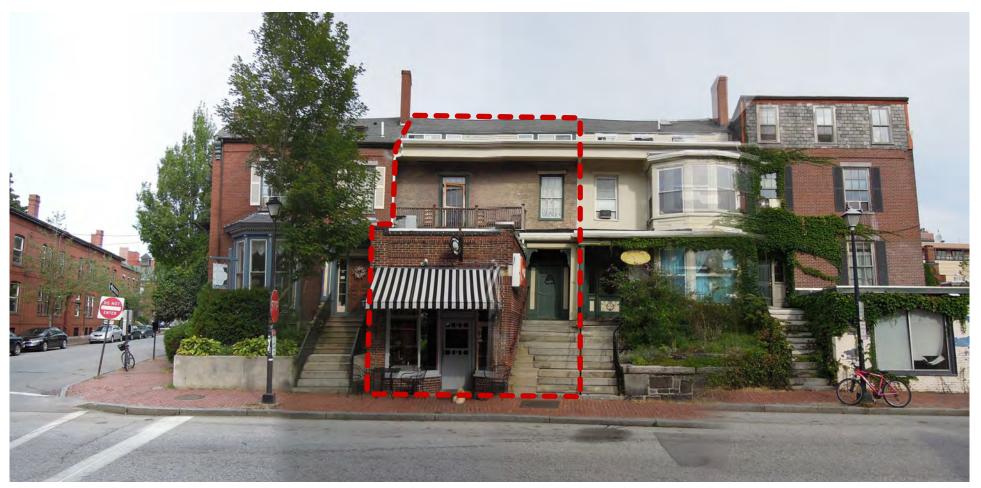

## EXISTING SPRING ST FACADE

PROJECT:

133 SPRING ST

JOHN STADLER

133 SPRING ST

PORTLAND, ME

| Drawing: | EXISTING CONTEXT |               |  |
|----------|------------------|---------------|--|
| Scale:   |                  | Drawn by: JJT |  |
| DATE:    | January 09, 2013 | Revised:      |  |