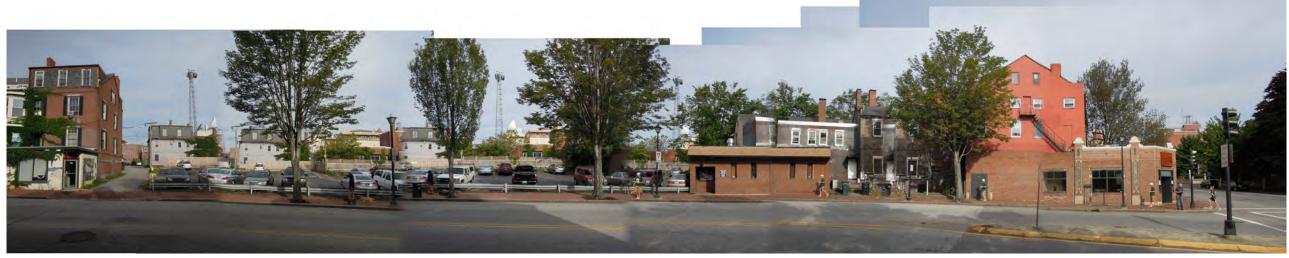

133 SPRING ST

**AERIAL SOUTH** 



**AERIAL NORTH** 



**AERIAL EAST** 

133 SPRING ST

133 SPRING ST



**AERIAL WEST** 





**AERIAL MAP** 



PROJECT:

I 33 SPRING ST JOHN STADLER I 33 SPRING ST PORTLAND, ME DRAWING: LOCATION MAP

Scale: Drawn by: JJT

DATE: JANUARY 09, 2013 REVISED:

A- |



## SURROUNDING SPRING ST CONTEXT



## EXISTING SPRING ST FACADE



PROJECT:

133 SPRING ST

JOHN STADLER

133 SPRING ST

PORTLAND, ME

| Drawing: | EXISTING CONTEXT |               |  |
|----------|------------------|---------------|--|
| Scale:   |                  | Drawn by: JJT |  |
| DATE:    | January 09, 2013 | Revised:      |  |



VIEW FROM CUMBERLAND CLUB PARKING LOT



PROJECT:

133 SPRING ST

JOHN STADLER

133 SPRING ST

PORTLAND, ME

| Drawing: | EXISTING CONTEXT |               |  |
|----------|------------------|---------------|--|
| Scale:   |                  | Drawn by: JJT |  |
| DATE:    | January 09, 2013 | Revised:      |  |



VIEW FROM PARK ST: EXISTING



VIEW FROM PARK ST: PROPOSED



PROJECT:

133 SPRING ST

JOHN STADLER

133 SPRING ST

PORTLAND, ME

DRAWING: