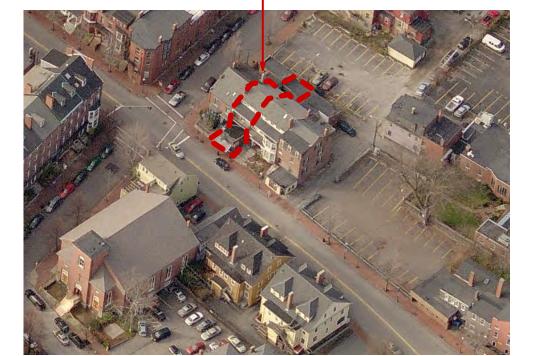

133 SPRING ST

**AERIAL SOUTH** 

**AERIAL NORTH** 

**AERIAL EAST** 

133 SPRING ST

133 SPRING ST

**AERIAL WEST** 

**AERIAL MAP** 

PROJECT:

I 33 SPRING ST JOHN STADLER I 33 SPRING ST PORTLAND, ME DRAWING: LOCATION MAP

Scale: Drawn by: JJT

DATE: JANUARY 09, 2013 REVISED:

A- |