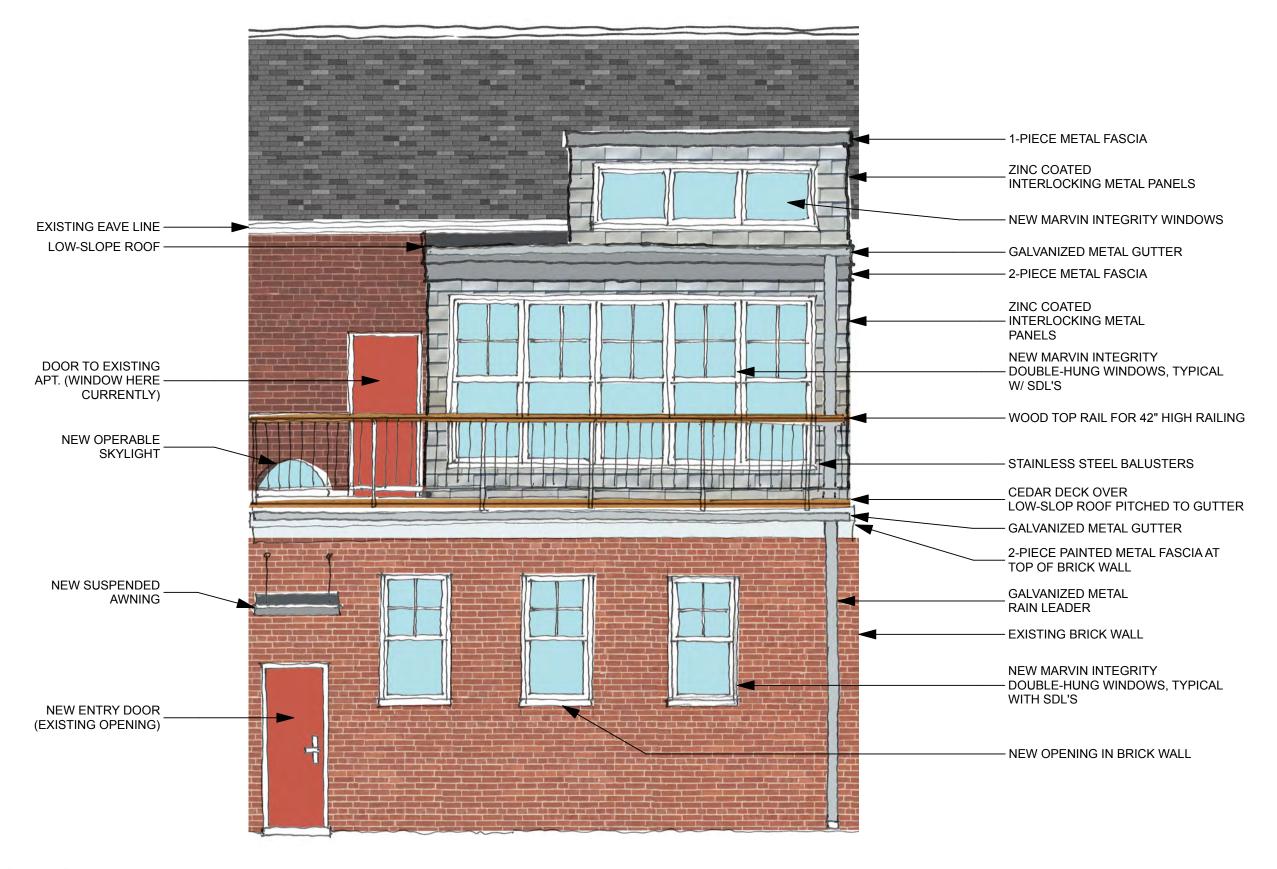

PORTLAND, ME

DRAWING: NORTHWEST ELEVATION

Scale: Drawn By: JJT

Date: January 09, 2013 Revised:

A-7