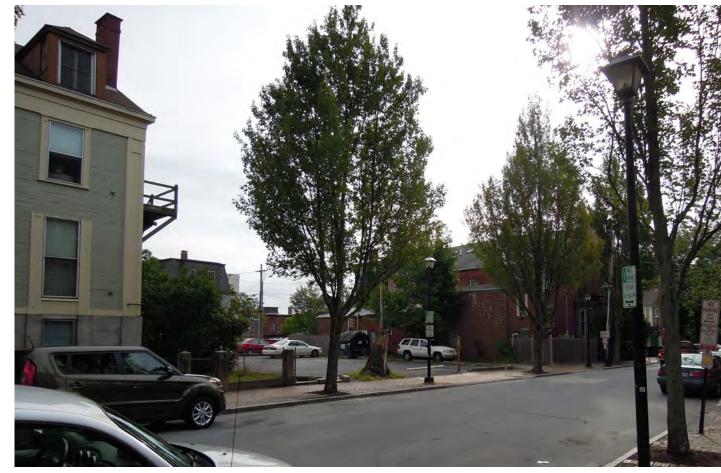

VIEW FROM CUMBERLAND CLUB PARKING LOT

PROJECT:

133 SPRING ST

JOHN STADLER

133 SPRING ST

PORTLAND, ME

| Drawing: | EXISTING CONTEXT |               |  |
|----------|------------------|---------------|--|
| Scale:   |                  | Drawn by: JJT |  |
| DATE:    | January 09, 2013 | Revised:      |  |