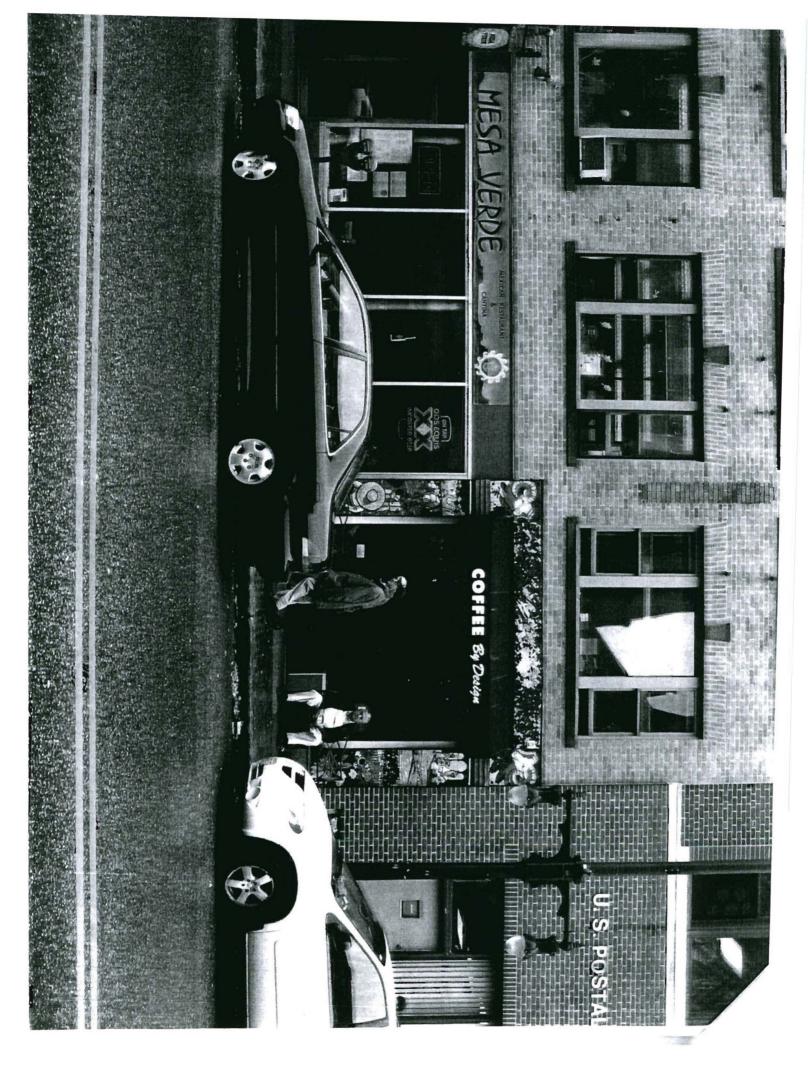

Storefront Renovation; 620 Congress Street Re:

Dear Alan and Mary Allen:

On May 19, 2010, the City of Portland's Historic Preservation Board voted 5-0 (Hammen, Romano absent) to approve your application for a Certificate of Appropriateness. Approval is for storefront renovations at 620 Congress Street.

Approval is subject to the following conditions:

- Projecting sign to be eliminated.
- Granite threshold to be a darker color, complementary to the existing granite.
- Sign marquee to be lowered to expose as much of transom frame as feasible.

# **COFFEE BY DESIGN**

CONGRESS STREET FACADE RENOVATION RECEIVED

JUL - 6 2010

PORTLAND, ME 04103 P 207.749.7400

SIGN DETAIL

CBD CONGO

Prospect

424 FORE STREET
PORTLAND, ME 04103
P 207.749.7400