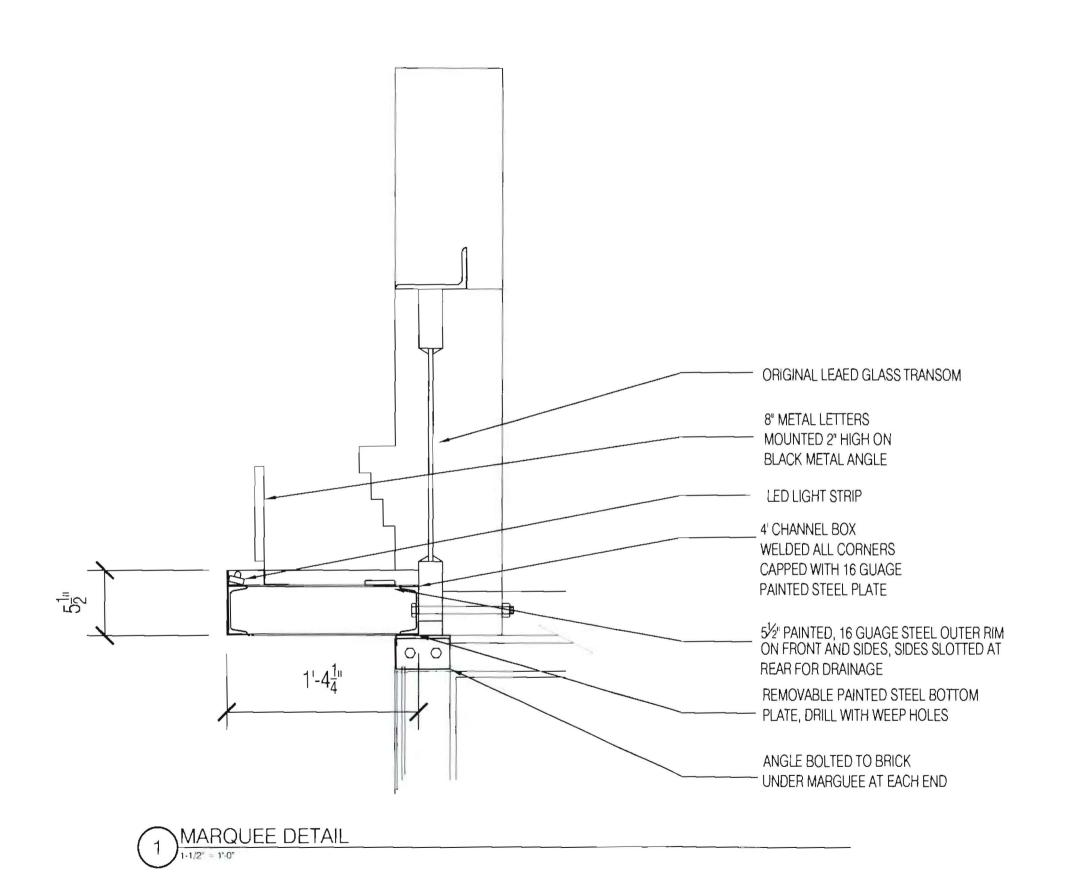

# **COFFEE BY DESIGN**

CONGRESS STREET FACADE RENOVATION RECEIVED

JUL - 6 2010

PORTLAND, ME 04103 P 207.749.7400

SIGN DETAIL

CBD CONGO

Prospect

424 FORE STREET
PORTLAND, ME 04103
P 207.749.7400