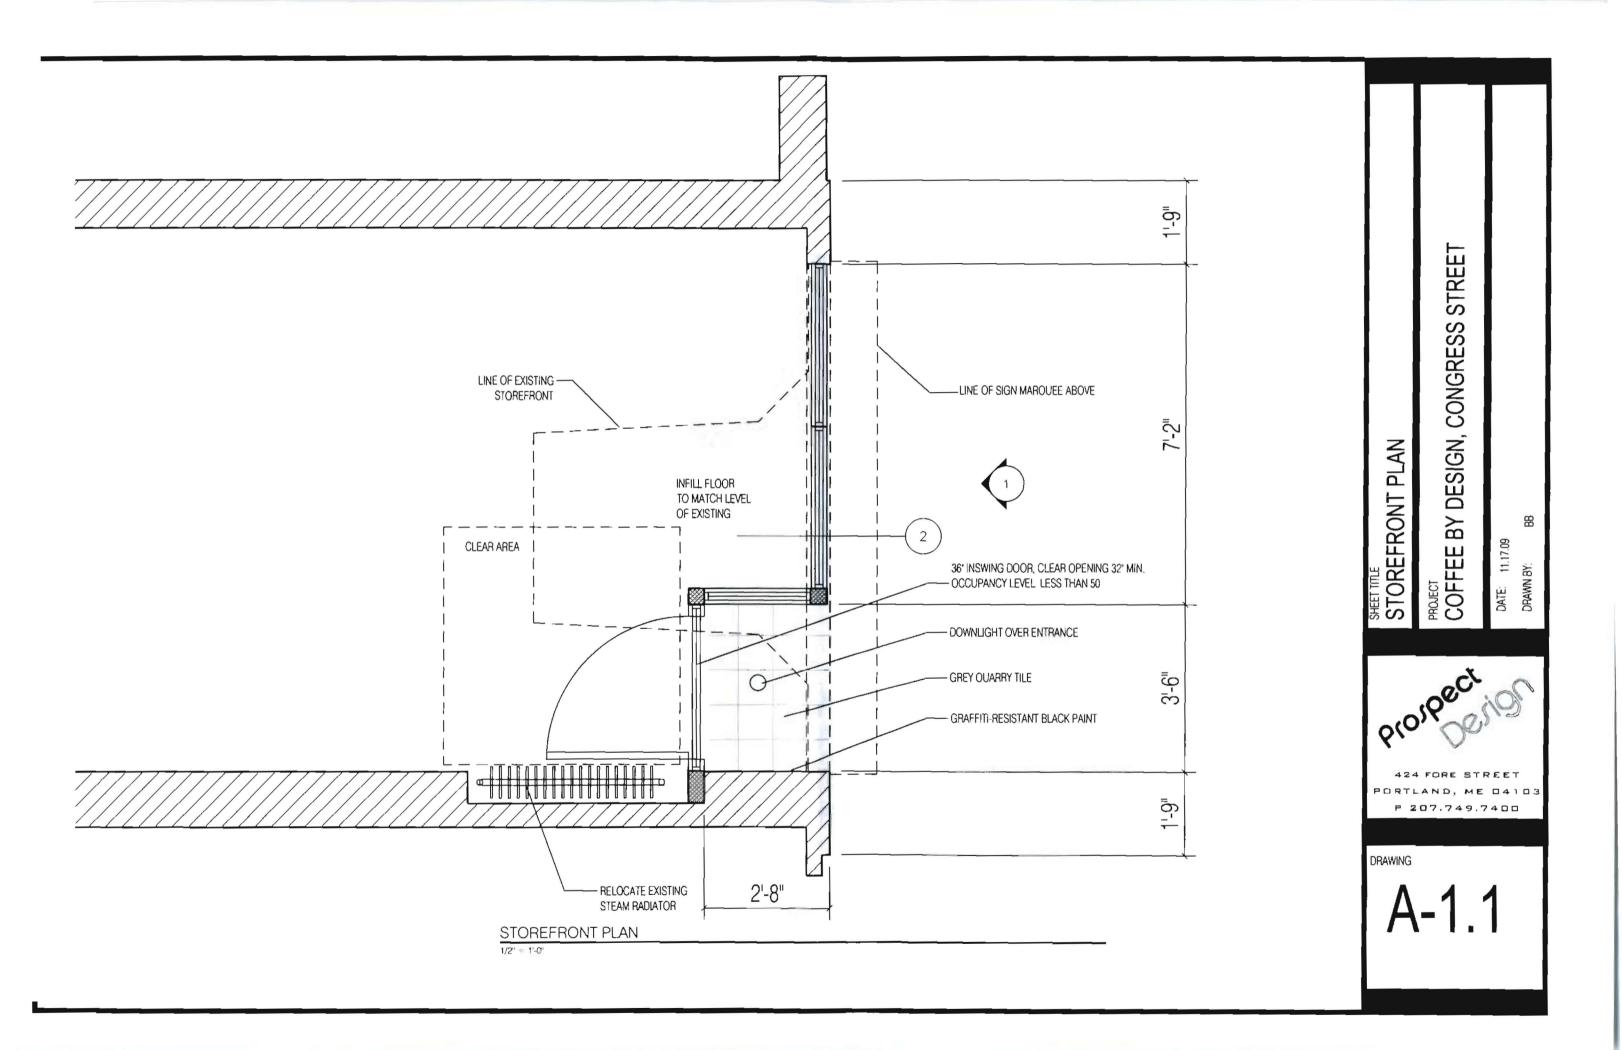

Approval is subject to the following conditions:

- Projecting sign to be eliminated.
- Granite threshold to be a darker color, complementary to the existing granite.
- Sign marquee to be lowered to expose as much of transom frame as feasible.

# **COFFEE BY DESIGN**

CONGRESS STREET FACADE RENOVATION RECEIVED

JUL - 6 2010

PORTLAND, ME 04103 P 207.749.7400

SIGN DETAIL

CBD CONGO

Prospect

424 FORE STREET
PORTLAND, ME 04103
P 207.749.7400