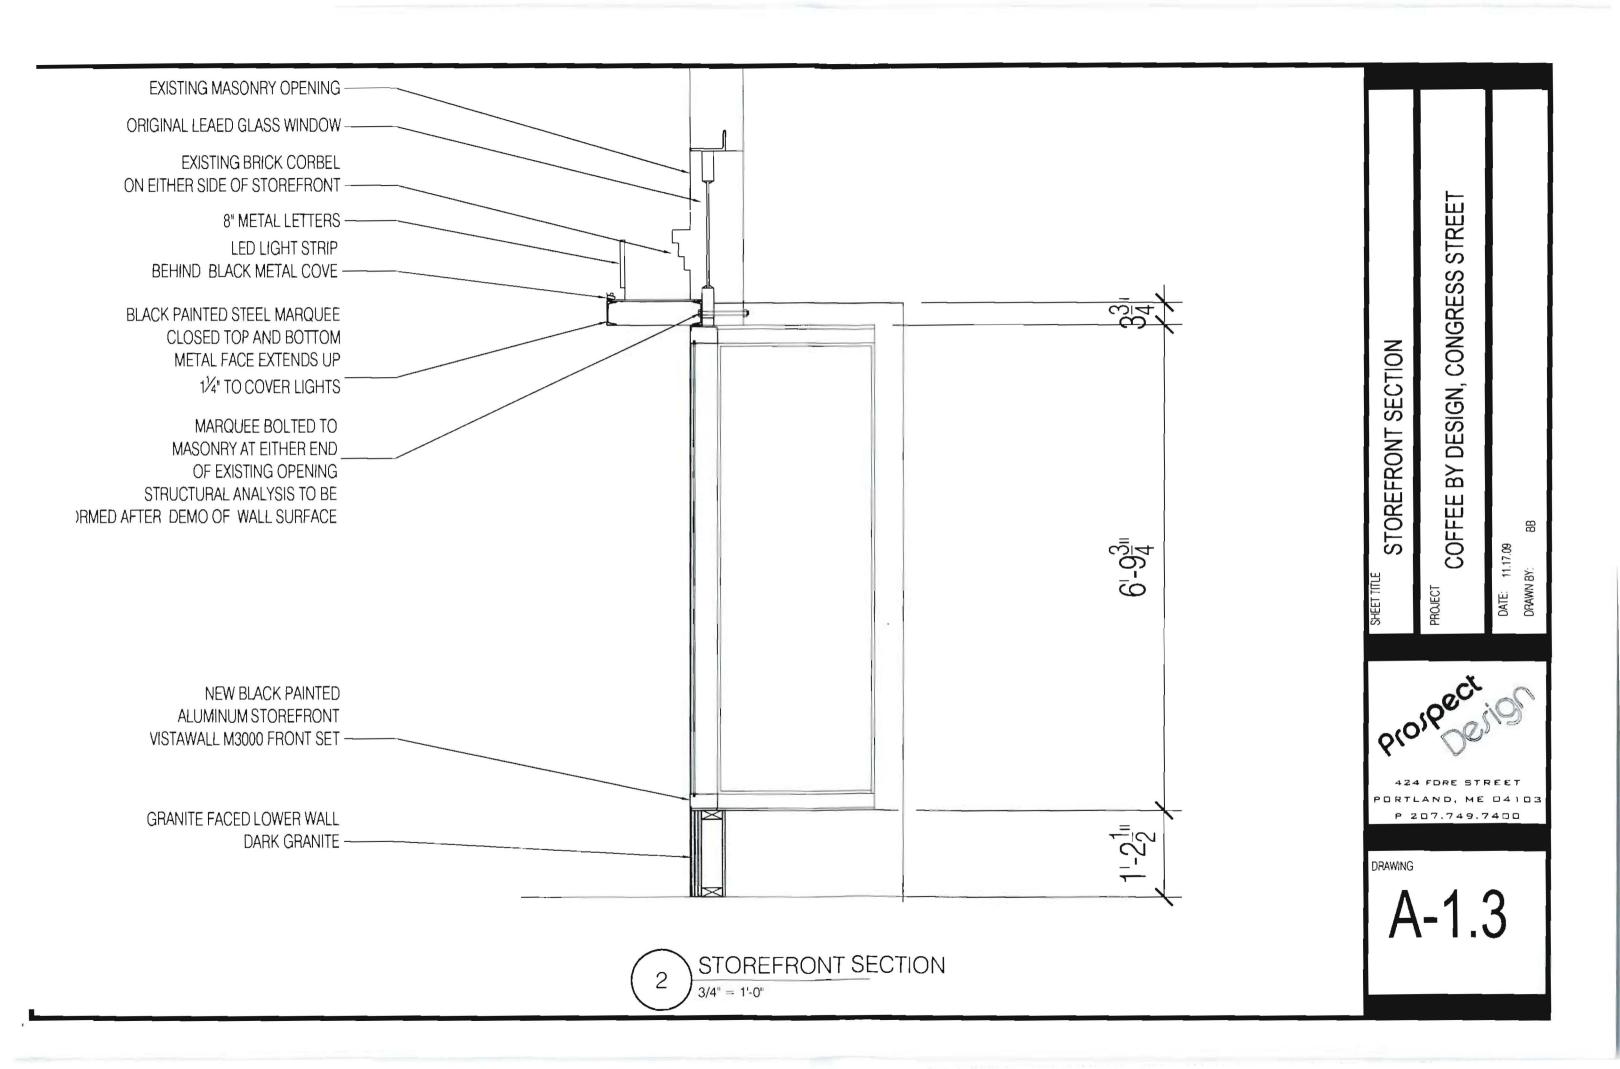

Approval is subject to the following conditions:

- Projecting sign to be eliminated.
- Granite threshold to be a darker color, complementary to the existing granite.
- Sign marquee to be lowered to expose as much of transom frame as feasible.

# **COFFEE BY DESIGN**

CONGRESS STREET FACADE RENOVATION RECEIVED

JUL - 6 2010

PORTLAND, ME 04103 P 207.749.7400

SIGN DETAIL

CBD CONGO

Prospect

424 FORE STREET
PORTLAND, ME 04103
P 207.749.7400