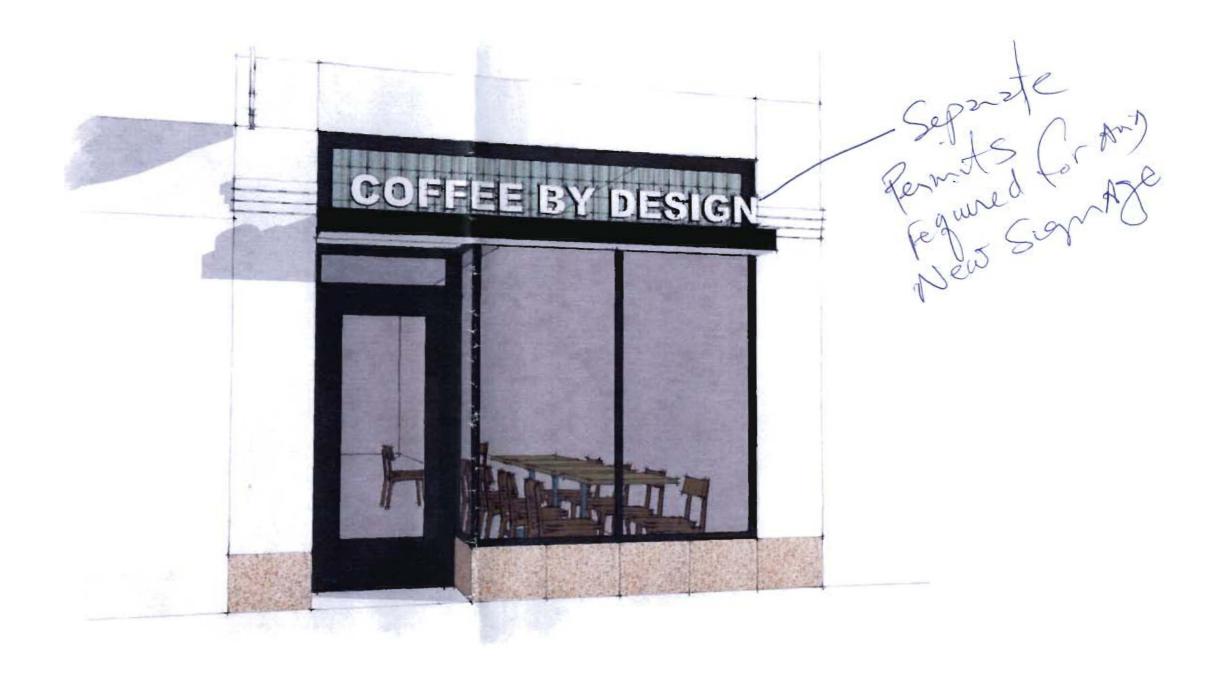

Approval is subject to the following conditions:

- Projecting sign to be eliminated.
- Granite threshold to be a darker color, complementary to the existing granite.
- Sign marquee to be lowered to expose as much of transom frame as feasible.

# **COFFEE BY DESIGN**

CONGRESS STREET FACADE RENOVATION RECEIVED

JUL - 6 2010

PORTLAND, ME 04103 P 207.749.7400

SIGN DETAIL

CBD CONGO

Prospect

424 FORE STREET
PORTLAND, ME 04103
P 207.749.7400