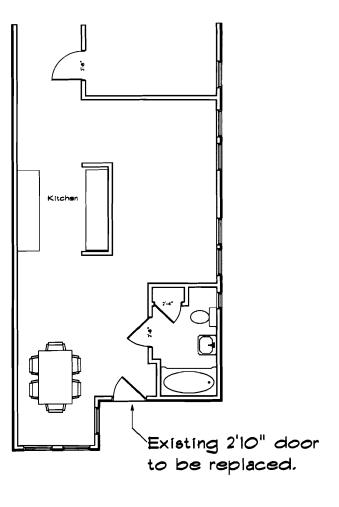

Huckel-Bower Rew Entry

Joes (c) - 671-4249 Double 2x10
Hewer Stws: 2x4 spaced 5012" Huckel-Daver Rear entry Doe Lucey Cospertry Inc.