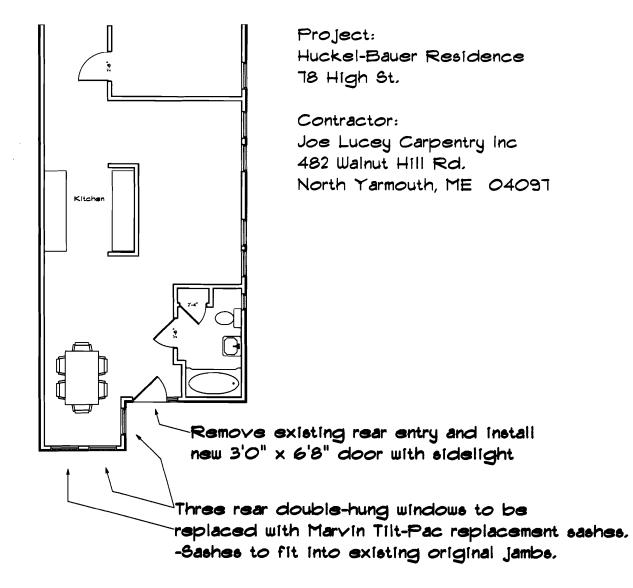

Huckel-Bower Rew Entry

Joes (c) - 671-4249 Double 2x10
Hewer Stws: 2x4 spaced 5012" Huckel-Daver Rear entry Doe Lucey Cospertry Inc.