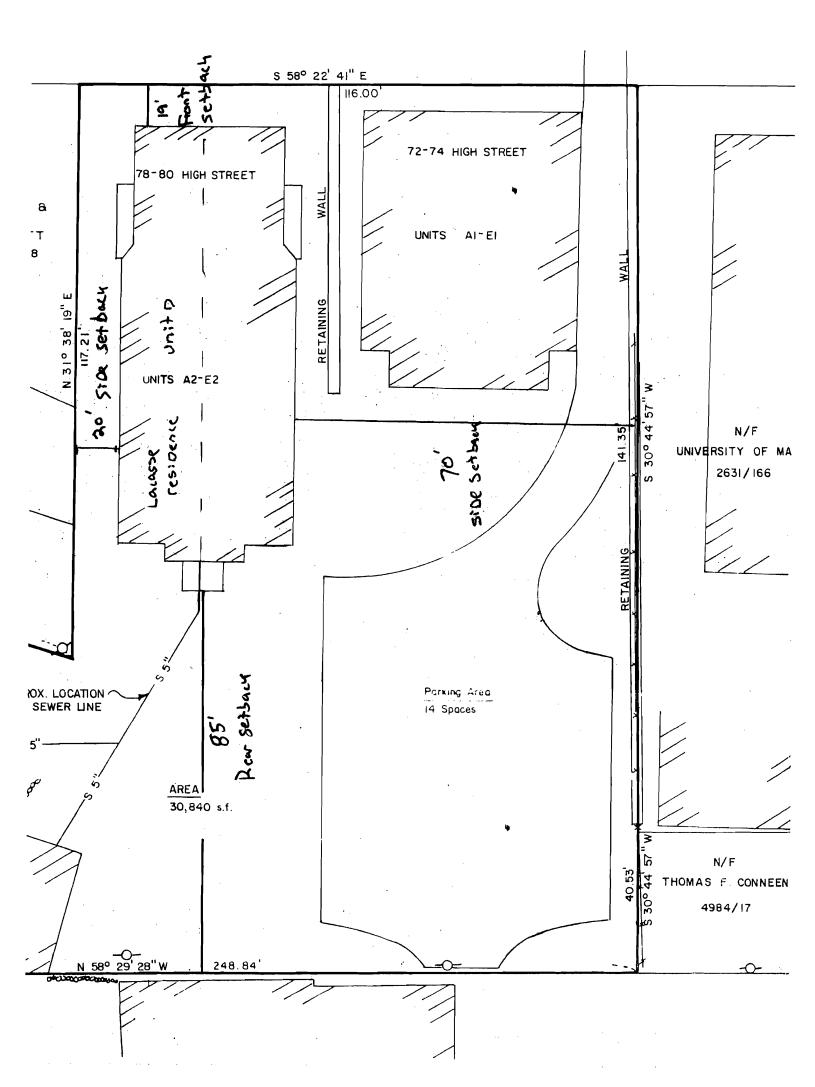

## Current Owner Information

Card Number 1 of 1 039 G010D02 Parcel ID Location 72 HIGH ST

Land Use RESIDENTIAL CONDO

Owner Address LACASSE DAVID R

80 HIGH ST # 1 PORTLAND ME 04101

24836/019 Book/Page

39-G-10 44-F-5 HIGH ST Legal

72-78 PLEASANT ST 124 UNIT D-2 TOWN FARM TOWNHOUSE CONDOMINIUM

Current Assessed Valuation

Land Building Total \$260,900 \$52,200 \$208,700

**Property Information** 

Year Built Story Height Style Sq. Ft. Total Acres 1900 1464 Garden End 1