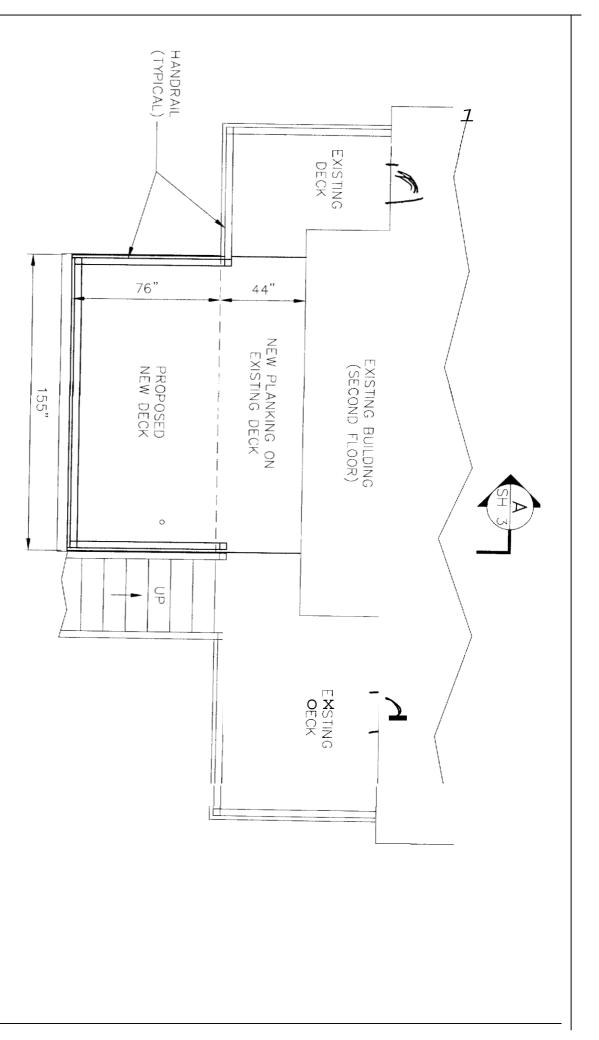

The meeting was adjourned at 8:45 p.m.

Next Regular Board Meeting

Monday, September 12, 5:30, at 80-1 High St. (LaCasse home)

Respectfully Submitted,

Larry Fader, Secretary

FLOOR PLAN

David and Pandoro LaCasse 80 High Street Portland, Maine 02901