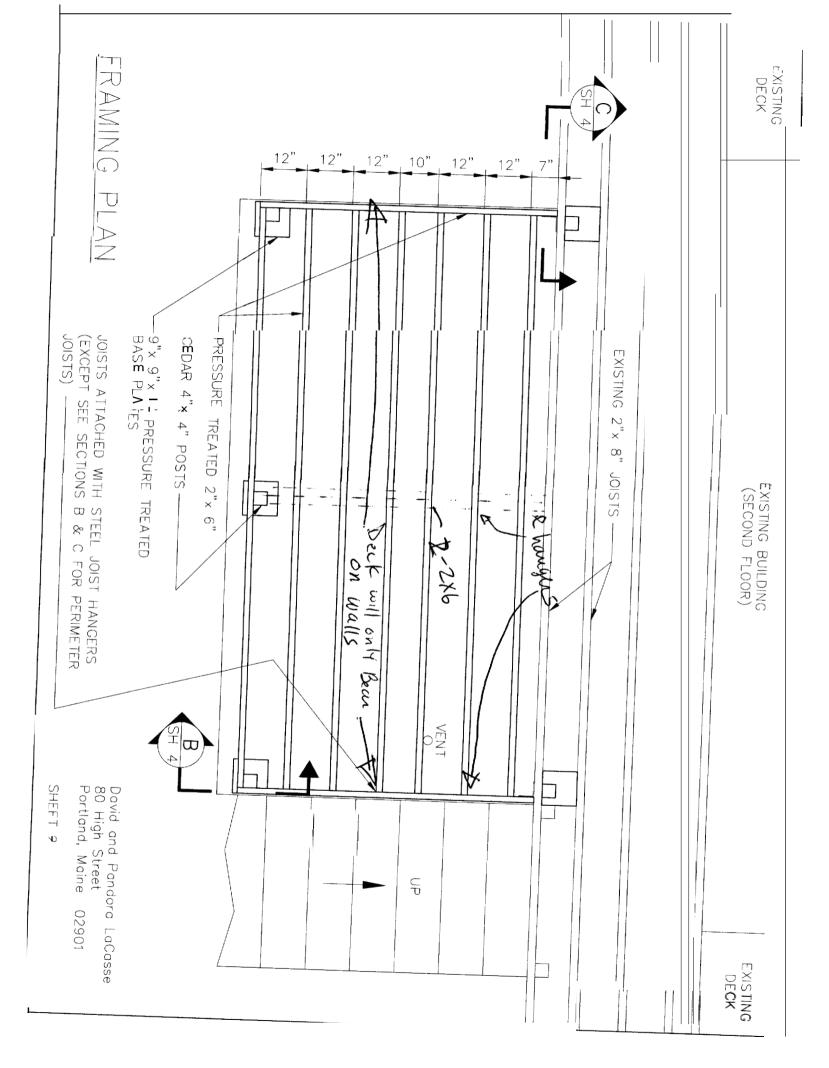

The meeting was adjourned at 8:45 p.m.

Next Regular Board Meeting

Monday, September 12, 5:30, at 80-1 High St. (LaCasse home)

Respectfully Submitted,

Larry Fader, Secretary

FLOOR PLAN

David and Pandoro LaCasse 80 High Street Portland, Maine 02901