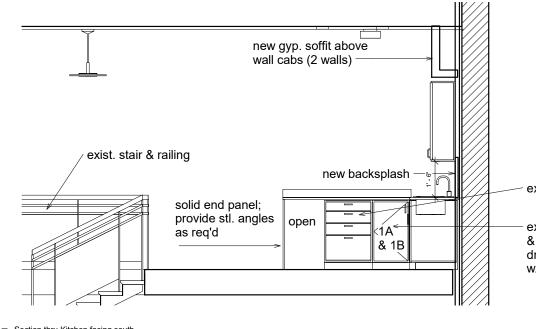

3 Section thru Kitchen facing north 1/2" = 1'-0"

Section thru Kitchen facing south
1/2" = 1'-0"

| CUSED ARCHINE                                                                                                                                                                                                          |
|------------------------------------------------------------------------------------------------------------------------------------------------------------------------------------------------------------------------|
| * No. 3302 *                                                                                                                                                                                                           |
| OT TE OF MAN                                                                                                                                                                                                           |
| amboo drs.                                                                                                                                                                                                             |
| ahoo.oc                                                                                                                                                                                                                |
| laurenjreite (@)                                                                                                                                                                                                       |
| Reiter Architecture & Design<br>PO Box 275, Brooklin ME 04616 tel. 917-502-2225 email: laurenjreiter@yahoo.com<br>consuitants<br>Becker Structural Engineers<br>75 York St # 3, Portland, ME 04101 Tel: (207) 879-1838 |
| Reiter Ard<br>PO Box 275, Brook<br>Consultants<br>Becker Strue<br>75 York St # 3, P                                                                                                                                    |
| Revision Schedule Revision                                                                                                                                                                                             |
| Number Revision Description Date                                                                                                                                                                                       |
| Issued for permit 2/14/16                                                                                                                                                                                              |
| Re-issue to City in response<br>to review 4/14/16                                                                                                                                                                      |
| Reiter Residence                                                                                                                                                                                                       |
| 35 Pleasant Street /<br>6 South Street                                                                                                                                                                                 |
| Porltand, Maine 04101                                                                                                                                                                                                  |
| RENOVATION                                                                                                                                                                                                             |
|                                                                                                                                                                                                                        |
| Enlarged Kitchen Plan<br>& Details<br>Project number RENOVATION<br>Date Issue Date<br>Drawn by Author<br>Checked by Checker                                                                                            |
| A112                                                                                                                                                                                                                   |
|                                                                                                                                                                                                                        |