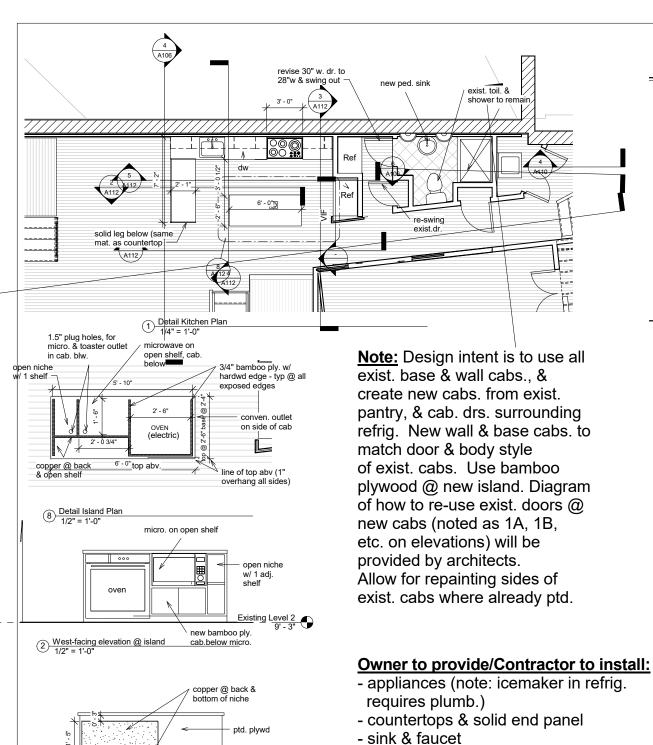

3 Section thru Kitchen facing north 1/2" = 1'-0"

Section thru Kitchen facing south
1/2" = 1'-0"

| CUSED ARCHINE                                                                                                                                                                                                          |
|------------------------------------------------------------------------------------------------------------------------------------------------------------------------------------------------------------------------|
| * No. 3302 *                                                                                                                                                                                                           |
| OT TE OF MAN                                                                                                                                                                                                           |
| amboo drs.                                                                                                                                                                                                             |
| ahoo.oc                                                                                                                                                                                                                |
| laurenjreite (@)                                                                                                                                                                                                       |
| Reiter Architecture & Design<br>PO Box 275, Brooklin ME 04616 tel. 917-502-2225 email: laurenjreiter@yahoo.com<br>consuitants<br>Becker Structural Engineers<br>75 York St # 3, Portland, ME 04101 Tel: (207) 879-1838 |
| Reiter Ard<br>PO Box 275, Brook<br>Consultants<br>Becker Strue<br>75 York St # 3, P                                                                                                                                    |
| Revision Schedule Revision                                                                                                                                                                                             |
| Number Revision Description Date                                                                                                                                                                                       |
| Issued for permit 2/14/16                                                                                                                                                                                              |
| Re-issue to City in response<br>to review 4/14/16                                                                                                                                                                      |
| Reiter Residence                                                                                                                                                                                                       |
| 35 Pleasant Street /<br>6 South Street                                                                                                                                                                                 |
| Porltand, Maine 04101                                                                                                                                                                                                  |
| RENOVATION                                                                                                                                                                                                             |
|                                                                                                                                                                                                                        |
| Enlarged Kitchen Plan<br>& Details<br>Project number RENOVATION<br>Date Issue Date<br>Drawn by Author<br>Checked by Checker                                                                                            |
| A112                                                                                                                                                                                                                   |
|                                                                                                                                                                                                                        |