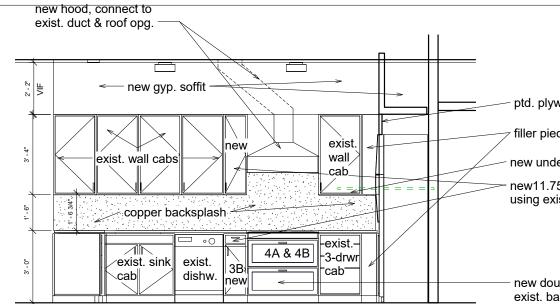

3 Section thru Kitchen facing north 1/2" = 1'-0"

Section thru Kitchen facing south
1/2" = 1'-0"

| CUSED ARCHINE                                                                                                                                                                                                          |
|------------------------------------------------------------------------------------------------------------------------------------------------------------------------------------------------------------------------|
| * No. 3302 *                                                                                                                                                                                                           |
| OT TE OF MAN                                                                                                                                                                                                           |
| amboo drs.                                                                                                                                                                                                             |
| ahoo.oc                                                                                                                                                                                                                |
| laurenjreite (@)                                                                                                                                                                                                       |
| Reiter Architecture & Design<br>PO Box 275, Brooklin ME 04616 tel. 917-502-2225 email: laurenjreiter@yahoo.com<br>consuitants<br>Becker Structural Engineers<br>75 York St # 3, Portland, ME 04101 Tel: (207) 879-1838 |
| Reiter Ard<br>PO Box 275, Brook<br>Consultants<br>Becker Strue<br>75 York St # 3, P                                                                                                                                    |
| Revision Schedule Revision                                                                                                                                                                                             |
| Number Revision Description Date                                                                                                                                                                                       |
| Issued for permit 2/14/16                                                                                                                                                                                              |
| Re-issue to City in response<br>to review 4/14/16                                                                                                                                                                      |
| Reiter Residence                                                                                                                                                                                                       |
| 35 Pleasant Street /<br>6 South Street                                                                                                                                                                                 |
| Porltand, Maine 04101                                                                                                                                                                                                  |
| RENOVATION                                                                                                                                                                                                             |
|                                                                                                                                                                                                                        |
| Enlarged Kitchen Plan<br>& Details<br>Project number RENOVATION<br>Date Issue Date<br>Drawn by Author<br>Checked by Checker                                                                                            |
| A112                                                                                                                                                                                                                   |
|                                                                                                                                                                                                                        |