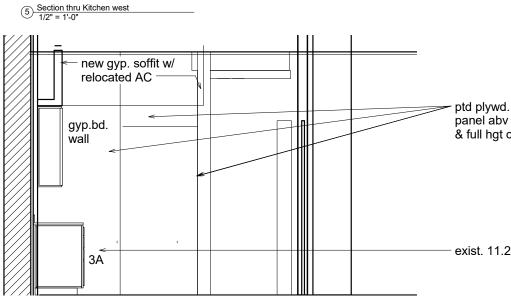

3 Section thru Kitchen facing north 1/2" = 1'-0"

Section thru Kitchen facing south
1/2" = 1'-0"

| CUSED ARCHINE                                                                                                                                                                                                          |
|------------------------------------------------------------------------------------------------------------------------------------------------------------------------------------------------------------------------|
| * No. 3302 *                                                                                                                                                                                                           |
| OT TE OF MAN                                                                                                                                                                                                           |
| amboo drs.                                                                                                                                                                                                             |
| ahoo.oc                                                                                                                                                                                                                |
| laurenjreite (@)                                                                                                                                                                                                       |
| Reiter Architecture & Design<br>PO Box 275, Brooklin ME 04616 tel. 917-502-2225 email: laurenjreiter@yahoo.com<br>consuitants<br>Becker Structural Engineers<br>75 York St # 3, Portland, ME 04101 Tel: (207) 879-1838 |
| Reiter Ard<br>PO Box 275, Brook<br>Consultants<br>Becker Strue<br>75 York St # 3, P                                                                                                                                    |
| Revision Schedule Revision                                                                                                                                                                                             |
| Number Revision Description Date                                                                                                                                                                                       |
| Issued for permit 2/14/16                                                                                                                                                                                              |
| Re-issue to City in response<br>to review 4/14/16                                                                                                                                                                      |
| Reiter Residence                                                                                                                                                                                                       |
| 35 Pleasant Street /<br>6 South Street                                                                                                                                                                                 |
| Porltand, Maine 04101                                                                                                                                                                                                  |
| RENOVATION                                                                                                                                                                                                             |
|                                                                                                                                                                                                                        |
| Enlarged Kitchen Plan<br>& Details<br>Project number RENOVATION<br>Date Issue Date<br>Drawn by Author<br>Checked by Checker                                                                                            |
| A112                                                                                                                                                                                                                   |
|                                                                                                                                                                                                                        |