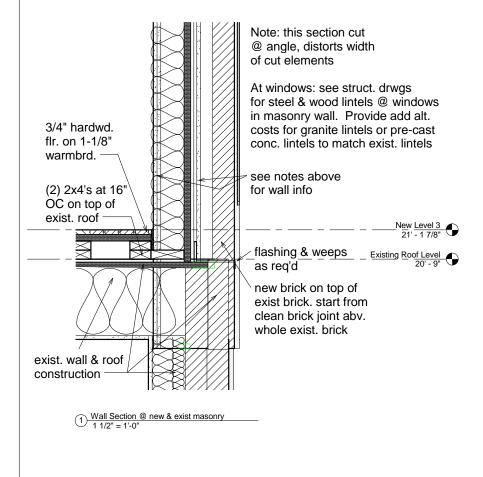

| 52                   |
|         | 1 layer 5/8" gyp. Bd.       | 0.56                            | 0.56                 |
|         |                             |                                 |                      |
|         | air barrier                 | 0.68                            | 0.68                 |
|         | air barrier TOTAL R VALUE   | 0.68<br><b>54.19</b>            | 0.68<br><b>64.34</b> |
| WINDOWS |                             |                                 |                      |
| WINDOWS |                             | 54.19                           |                      |
| WINDOWS | TOTAL R VALUE               | <b>54.19</b><br>zed Wood-Ultrex | 64.34                |

2 Section thru Top Roof @ Masonry wall 1/2" = 1'-0"