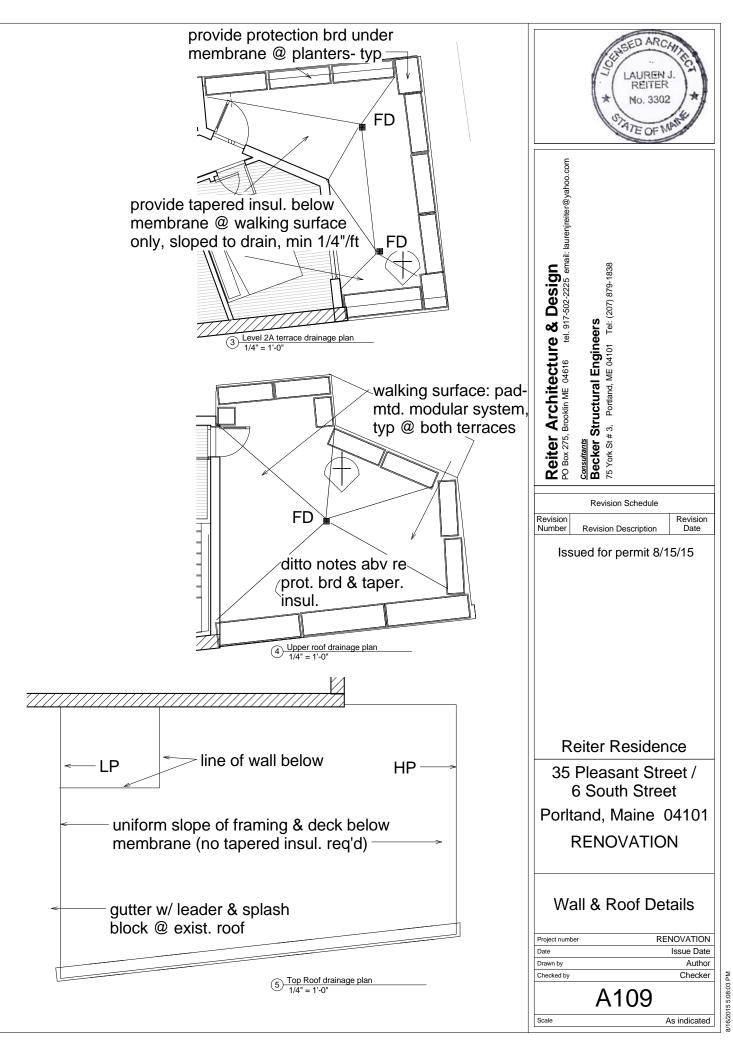

| 52                   |
|         | 1 layer 5/8" gyp. Bd.       | 0.56                            | 0.56                 |
|         |                             |                                 |                      |
|         | air barrier                 | 0.68                            | 0.68                 |
|         | air barrier TOTAL R VALUE   | 0.68<br><b>54.19</b>            | 0.68<br><b>64.34</b> |
| WINDOWS |                             |                                 |                      |
| WINDOWS |                             | 54.19                           |                      |
| WINDOWS | TOTAL R VALUE               | <b>54.19</b><br>zed Wood-Ultrex | 64.34                |

2 Section thru Top Roof @ Masonry wall 1/2" = 1'-0"