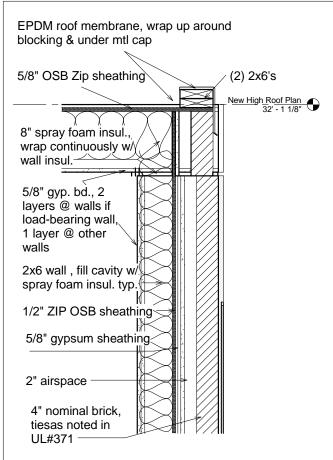

| R-VALUE | CALCULATIONS                |                                 |                      |
|---------|-----------------------------|---------------------------------|----------------------|
| WALLS   |                             | Metal Panel                     | Brick Veneer         |
|         | air barrier                 | 0.17                            | 0.17                 |
|         | brick                       |                                 | 0.8                  |
|         | 5/8" gypsum sheathing       | 0.56                            | 0.56                 |
|         | 1/2" OSB sheathing          | 0.62                            | 0.62                 |
|         | 5.5" closed cell poly insul | 34.125                          | 34.125               |
|