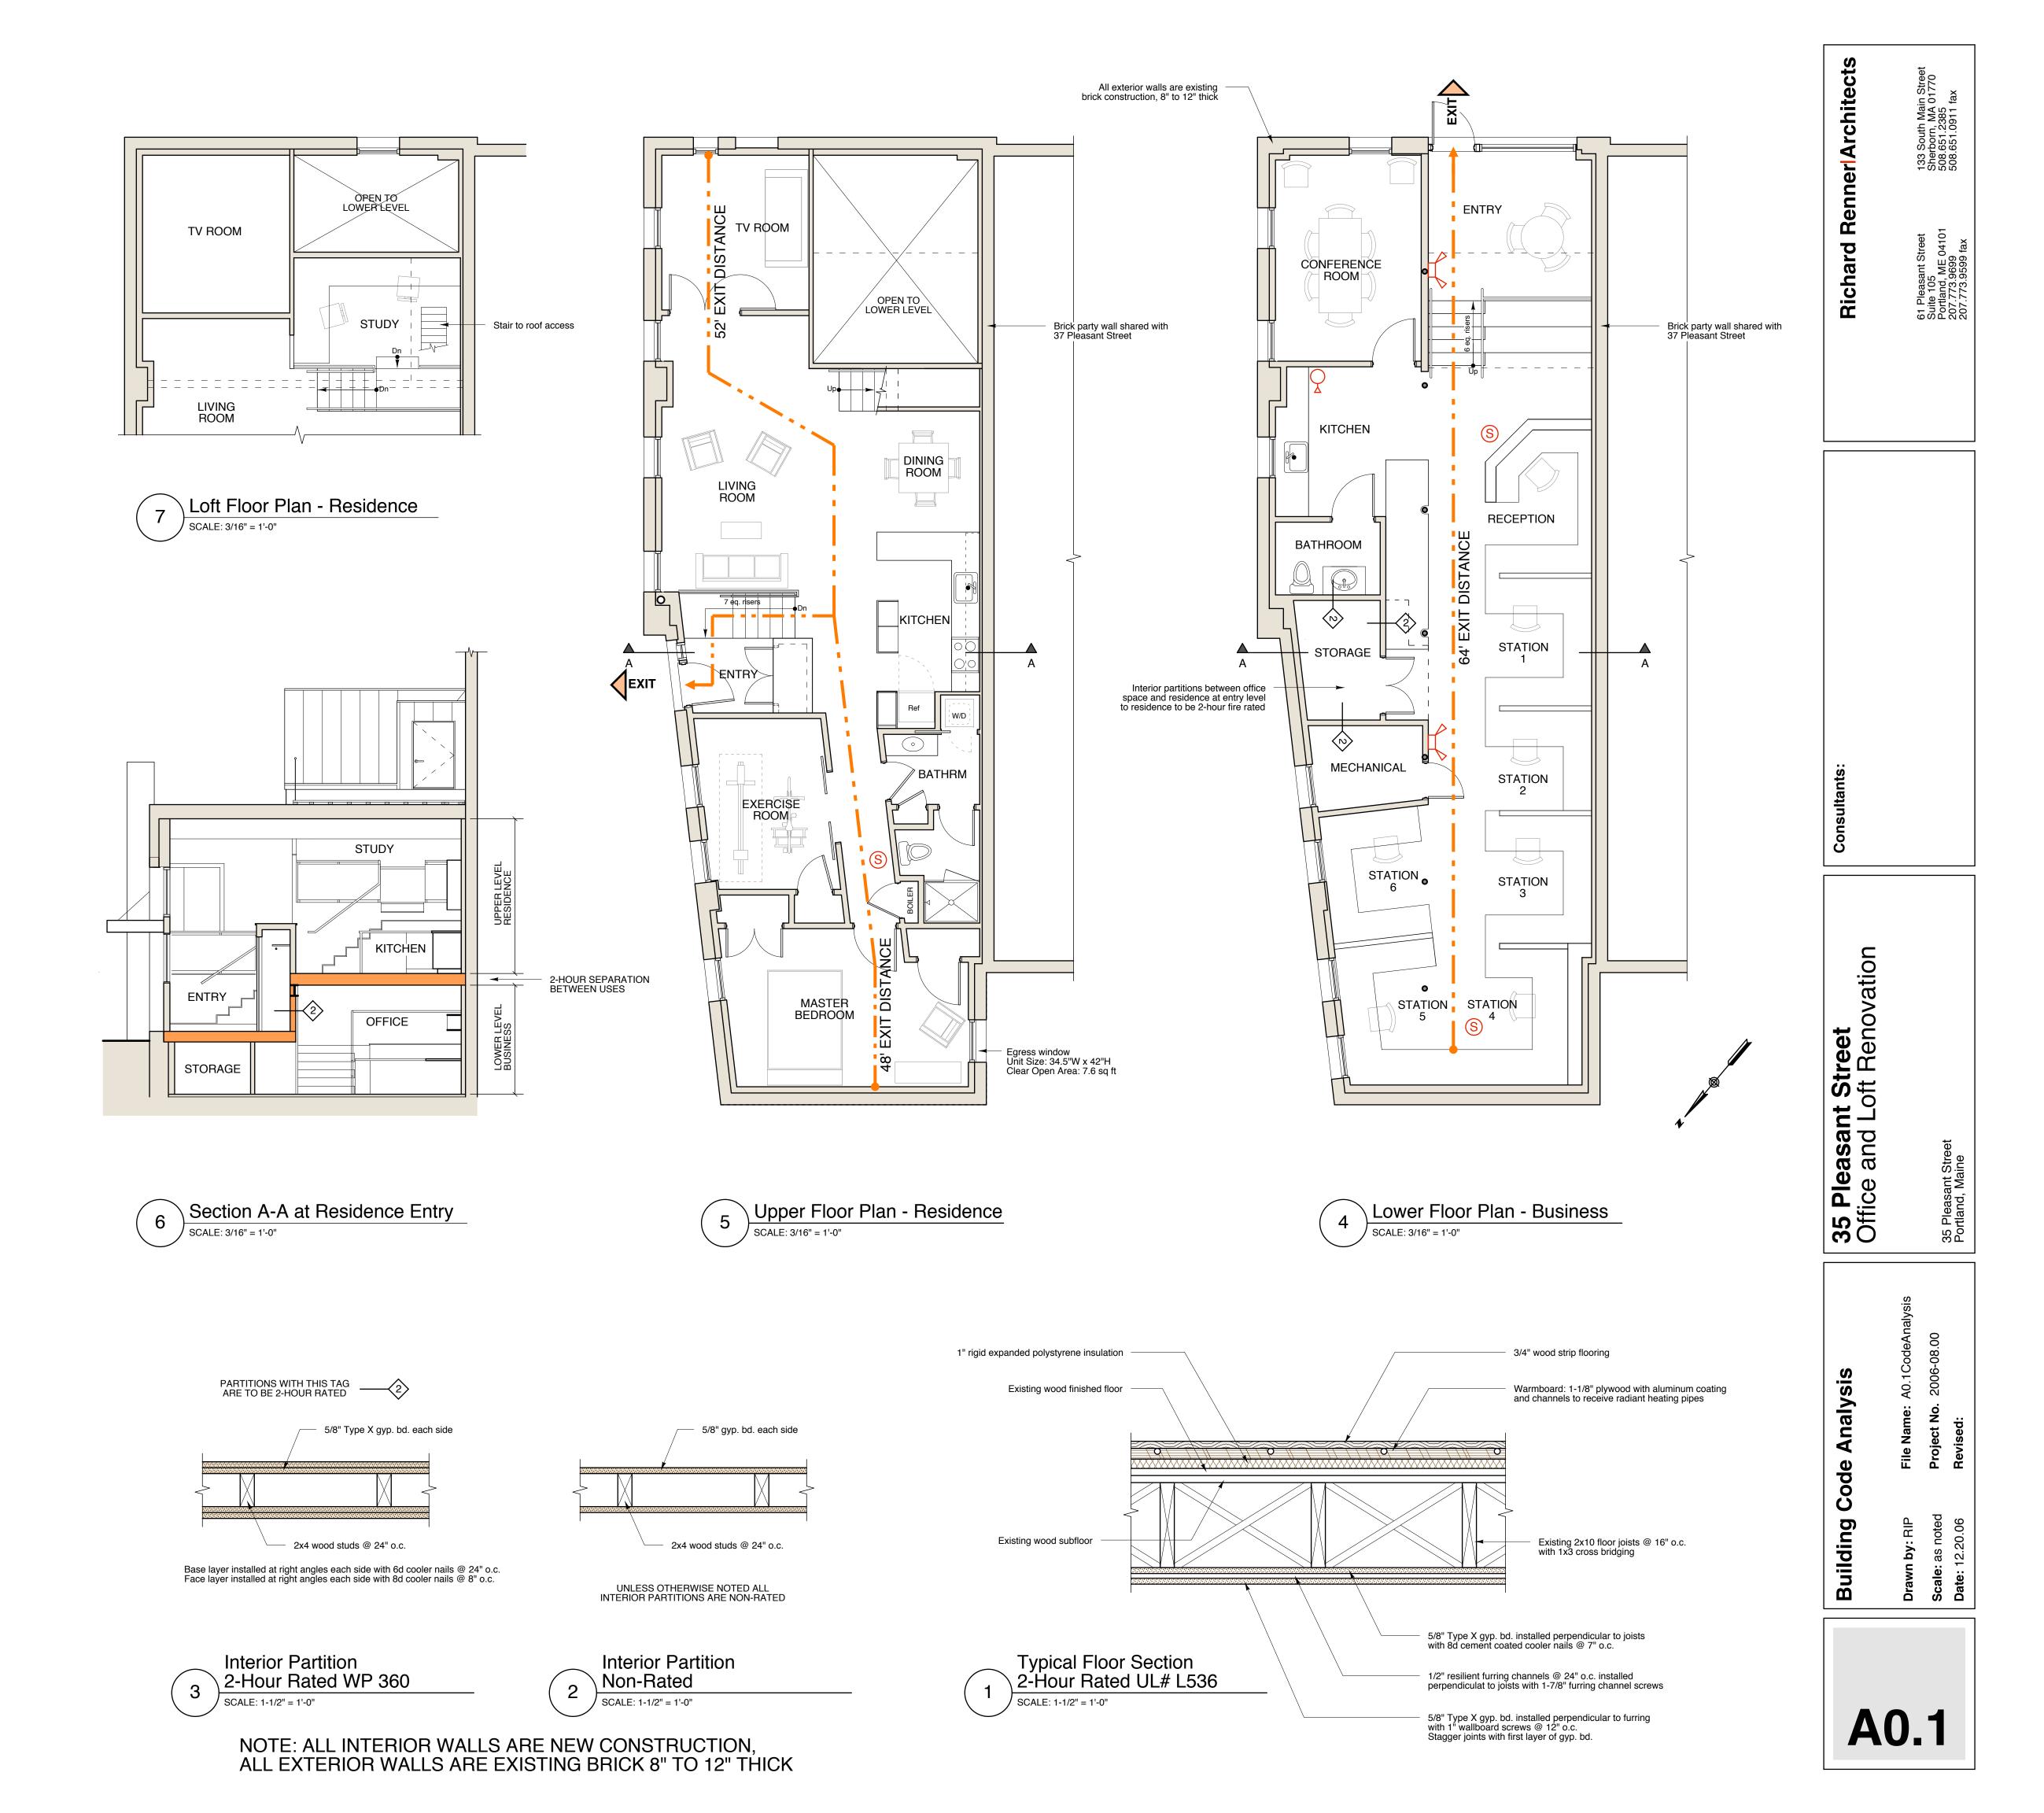

| Use and Occupancy Classification Lower Level  Use and Occupancy Classification Upper Level |                                                                                                                                                                                                                                                                                                                                                                                                  | Business Group B (304.1), Business (6.1.11)  Residential Group R-3 (310.1), Residential (6.1.8)  |                   |                       |                                                 |                  |                 |                          |
|--------------------------------------------------------------------------------------------|--------------------------------------------------------------------------------------------------------------------------------------------------------------------------------------------------------------------------------------------------------------------------------------------------------------------------------------------------------------------------------------------------|--------------------------------------------------------------------------------------------------|-------------------|-----------------------|-------------------------------------------------|------------------|-----------------|--------------------------|
|                                                                                            |                                                                                                                                                                                                                                                                                                                                                                                                  |                                                                                                  |                   |                       |                                                 |                  |                 |                          |
| Construction Type                                                                          |                                                                                                                                                                                                                                                                                                                                                                                                  | 2 hours (Table 302.3.2)  Type III B (602.3) Exterior walls are of non-combustible material an    |                   |                       |                                                 |                  |                 |                          |
|                                                                                            |                                                                                                                                                                                                                                                                                                                                                                                                  | interior buildir                                                                                 | ng eleme          | ents                  | are of a                                        | ny material p    | ermitte         | d by code                |
| 1. General f                                                                               | Building Information                                                                                                                                                                                                                                                                                                                                                                             |                                                                                                  |                   |                       |                                                 |                  |                 |                          |
|                                                                                            |                                                                                                                                                                                                                                                                                                                                                                                                  |                                                                                                  |                   |                       | Existing                                        | g Area           | Pro             | posed Area               |
|                                                                                            | Lower Level                                                                                                                                                                                                                                                                                                                                                                                      |                                                                                                  |                   |                       | 1                                               | ,475 sq ft       |                 | 1,475 sq ft              |
|                                                                                            | Upper Level                                                                                                                                                                                                                                                                                                                                                                                      | 1                                                                                                |                   |                       | ,475 sq ft                                      |                  | 1,475 sq ft     |                          |
|                                                                                            | Total                                                                                                                                                                                                                                                                                                                                                                                            |                                                                                                  |                   |                       | 2                                               | ,950 sq ft       |                 | 2,950 sq ft              |
|                                                                                            |                                                                                                                                                                                                                                                                                                                                                                                                  |                                                                                                  |                   |                       | Cuintin                                         | a I I a i a la t | Dua             |                          |
|                                                                                            | Number of Sterios                                                                                                                                                                                                                                                                                                                                                                                | Abovo Grado                                                                                      |                   |                       |                                                 | g Height         |                 | posed Heigh<br>w/basemer |
|                                                                                            | Number of Stories A Building Height                                                                                                                                                                                                                                                                                                                                                              | ADOVE GIAGE                                                                                      | Grade 1 W         |                       | basement<br>16 ft                               |                  | w basemer<br>26 |                          |
|                                                                                            | building neight                                                                                                                                                                                                                                                                                                                                                                                  | Building Height                                                                                  |                   |                       | π οι                                            |                  | 20              |                          |
| 2. Allowable                                                                               | e Area (Table 503)                                                                                                                                                                                                                                                                                                                                                                               |                                                                                                  |                   |                       |                                                 |                  |                 |                          |
|                                                                                            | Allowable area per                                                                                                                                                                                                                                                                                                                                                                               | Allowable area per floor                                                                         |                   |                       | 19,000 sq ft                                    |                  |                 |                          |
|                                                                                            | Allowable height                                                                                                                                                                                                                                                                                                                                                                                 |                                                                                                  |                   | 55 ft                 |                                                 |                  |                 |                          |
|                                                                                            | Allowable number of                                                                                                                                                                                                                                                                                                                                                                              | of stories                                                                                       |                   |                       | 4                                               |                  |                 |                          |
| 0.0                                                                                        |                                                                                                                                                                                                                                                                                                                                                                                                  | .bl- 7040\                                                                                       |                   |                       |                                                 |                  |                 |                          |
| 3. Occupan                                                                                 | t Load (Table 1004.1.2, Ta<br>Floor Level                                                                                                                                                                                                                                                                                                                                                        |                                                                                                  |                   |                       |                                                 | A == 0           |                 | Occupano                 |
|                                                                                            | Floor Level                                                                                                                                                                                                                                                                                                                                                                                      | A                                                                                                | Area per occupant |                       | Area                                            |                  | Load            |                          |
|                                                                                            | Lower Level - Busi                                                                                                                                                                                                                                                                                                                                                                               | ness 1                                                                                           | 100 sq ft/person  |                       | 1475 s                                          | q ft             | 15              |                          |
|                                                                                            | Upper Level - Resi                                                                                                                                                                                                                                                                                                                                                                               | idence 2                                                                                         | 200 sq f          | ft/person 1475 s      |                                                 | 1475 s           | q ft            | 8                        |
|                                                                                            |                                                                                                                                                                                                                                                                                                                                                                                                  |                                                                                                  |                   |                       |                                                 |                  |                 |                          |
| 4 Classifie                                                                                | ation at Hazard at Cantan                                                                                                                                                                                                                                                                                                                                                                        | to                                                                                               |                   |                       |                                                 |                  |                 |                          |
| 4. Classific                                                                               | ation of Hazard of Conten                                                                                                                                                                                                                                                                                                                                                                        |                                                                                                  | shall be          | , clas                | eified as                                       | "Ordinary F      | lazard"         | (30 1 5 1)               |
| 4. Classific                                                                               | Contents of busines                                                                                                                                                                                                                                                                                                                                                                              |                                                                                                  | shall be          | clas                  | sified as                                       | s "Ordinary H    | lazard"         | (39.1.5.1)               |
|                                                                                            |                                                                                                                                                                                                                                                                                                                                                                                                  | ss occupancies                                                                                   |                   |                       |                                                 |                  |                 | (39.1.5.1)               |
|                                                                                            | Contents of busines                                                                                                                                                                                                                                                                                                                                                                              | ss occupancies                                                                                   |                   |                       |                                                 |                  |                 | (39.1.5.1)               |
|                                                                                            | Contents of busines                                                                                                                                                                                                                                                                                                                                                                              | ss occupancies                                                                                   |                   | men                   | ts (Tabl                                        |                  |                 | (39.1.5.1)               |
|                                                                                            | Contents of busines  n Fire Resistance Requires  Structural Frame                                                                                                                                                                                                                                                                                                                                | ss occupancies ments of Build or walls                                                           |                   | men                   | <b>ts (Tabl</b><br>hour                         |                  |                 | (39.1.5.1)               |
|                                                                                            | Contents of busines  Fire Resistance Requirer  Structural Frame  Loadbearing exterior                                                                                                                                                                                                                                                                                                            | ments of Build or walls r walls                                                                  | ling Ele          | <b>men</b><br>0<br>2  | ts (Tabl<br>hour<br>hours                       |                  |                 | (39.1.5.1)               |
|                                                                                            | Contents of busines  Fire Resistance Requirer  Structural Frame  Loadbearing exterior  Loadbearing interior  Non-loadbearing ex                                                                                                                                                                                                                                                                  | ments of Build or walls r walls tterior walls ance less than a                                   | 30 ft.)           | <b>men</b> 0 2 0      | ts (Tabl<br>hour<br>hours<br>hour               |                  |                 | (39.1.5.1)               |
|                                                                                            | Structural Frame Loadbearing exterior Non-loadbearing ex (fire separation dista                                                                                                                                                                                                                                                                                                                  | ments of Build or walls r walls tterior walls ance less than a                                   | 30 ft.)           | 0<br>2<br>0           | ts (Tabl<br>hour<br>hours<br>hour<br>hour       |                  |                 | (39.1.5.1)               |
|                                                                                            | Structural Frame Loadbearing exterior Non-loadbearing exterior (fire separation distance                                                                                                                                                                                                                                                                                                         | ments of Build or walls r walls tterior walls ance less than a                                   | 30 ft.)           | 0<br>2<br>0<br>1      | hours<br>hour<br>hours<br>hour<br>hour          |                  |                 | (39.1.5.1)               |
| 5. Minimum                                                                                 | Structural Frame Loadbearing exterior Non-loadbearing ex (fire separation distance Floor construction Roof construction                                                                                                                                                                                                                                                                          | ments of Build or walls r walls tterior walls ance less than a                                   | 30 ft.)           | 0<br>2<br>0<br>1      | hour hours hour hours hour hour                 |                  |                 | (39.1.5.1)               |
| 5. Minimum                                                                                 | Contents of busines  Fire Resistance Requirer  Structural Frame  Loadbearing exterior  Loadbearing interior  Non-loadbearing ex  (fire separation distance)  Floor construction  Roof construction                                                                                                                                                                                               | ments of Build or walls r walls tterior walls ance less than 3                                   | 30 ft.)           | 0<br>2<br>0<br>1      | hour hours hour hours hour hour                 | e 601, Table     |                 | (39.1.5.1)               |
| 5. Minimum  6. Means of                                                                    | Contents of busines  Fire Resistance Requirer Structural Frame Loadbearing exterior Loadbearing interior Non-loadbearing exterior Non-loadbearing exterior Non-loadbearing exterior Floor construction Roof construction Ferens Components The Fire Resistance Requirer  Structural Frame Loadbearing exterior Roof-loadbearing exterior Roof-construction Floor construction Floor construction | ments of Build or walls r walls terior walls ance less than 3 terior walls (fire                 | 30 ft.)           | 0<br>2<br>0<br>1      | hour hours hour hours hour hour                 | e 601, Table     | : 602)          |                          |
| 5. Minimum  6. Means of  Nur  Min                                                          | Contents of busines  Fire Resistance Requirer  Structural Frame  Loadbearing exterior  Loadbearing interior  Non-loadbearing ex  (fire separation distance)  Floor construction  Roof construction                                                                                                                                                                                               | ments of Build or walls r walls terior walls ance less than 3 terior walls (fire greater than 30 | 30 ft.)           | 0<br>2<br>0<br>1<br>0 | hour<br>hours<br>hour<br>hour<br>hours<br>hours | e 601, Table     | 1018.2          | 2, Table 1014            |

EMERGENCY LIGHTING

 $\bigcirc \triangleleft$ 

FIRE EXTINGUISHER

SMOKE DETECTOR