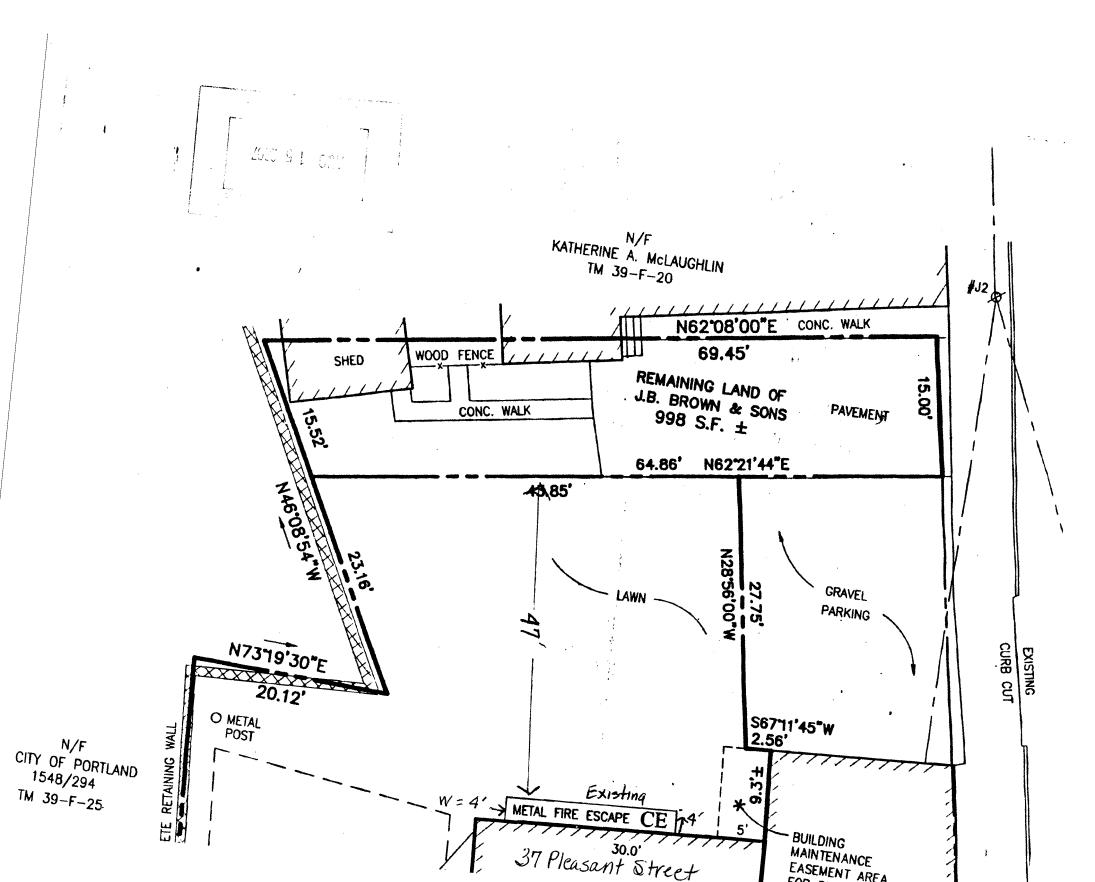

| Location/Address of Construction: 37                                                                                                                  | Pleasant Street                                                        |                                      |
|-------------------------------------------------------------------------------------------------------------------------------------------------------|------------------------------------------------------------------------|--------------------------------------|
| Total Square Footage of Proposed Structure/                                                                                                           | Area Square Footage of Lot                                             |                                      |
| Tax Assessor's Chart, Block & Lot<br>Chart# Block# Lot#                                                                                               | Applicant * <u>must</u> be owner, Lessee or Bu<br>Name JB Brown & Sons | 207-                                 |
| 39 F 22                                                                                                                                               | Address 482 congress St.<br>City, State & Zip Portland 04              |                                      |
| Lessee/DBA (If Applicable)                                                                                                                            | Owner (if different from Applicant)<br>Name                            | Cost Of<br>Work: \$ <u>4,000</u> ,00 |
|                                                                                                                                                       | Address<br>City, State & Zip                                           | C of O Fee: \$<br>Total Fee: \$      |
| Current legal use (i.e. single family)                                                                                                                |                                                                        |                                      |
| If vacant, what was the previous use?<br>Proposed Specific use:<br>Is property part of a subdivision?<br>Project description:<br>Make repairs to lowe | If yes, please name                                                    |                                      |
|                                                                                                                                                       |                                                                        |                                      |
| Address: <u>85 Wilson Road</u>                                                                                                                        |                                                                        |                                      |
| City, State & Zip gorham, me.                                                                                                                         | 04038                                                                  | Telephone:                           |
| Who should we contact when the permit is re                                                                                                           | ady: <u>Trish Weimer JB Bown</u>                                       | Telephone: <u>774-5908</u>           |
| Mailing address:                                                                                                                                      |                                                                        |                                      |