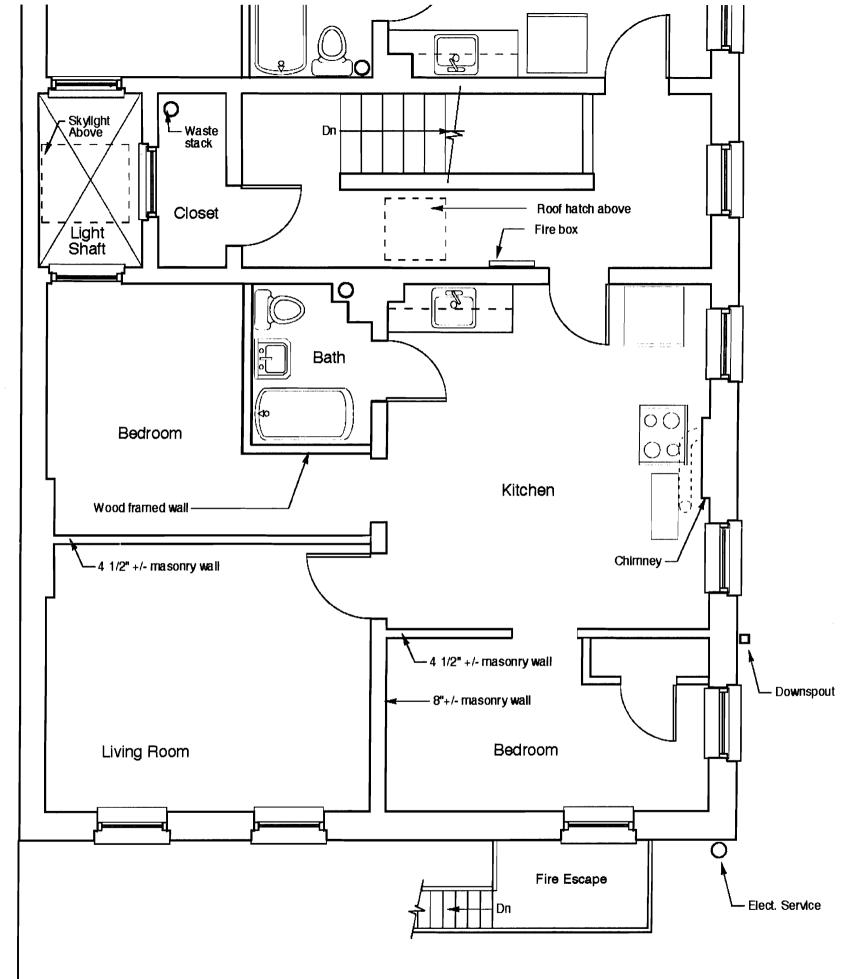

| Location/Address of Construction: 37                                                                                                                  | Pleasant Street                                                        |                                      |
|-------------------------------------------------------------------------------------------------------------------------------------------------------|------------------------------------------------------------------------|--------------------------------------|
| Total Square Footage of Proposed Structure/                                                                                                           | Area Square Footage of Lot                                             |                                      |
| Tax Assessor's Chart, Block & Lot<br>Chart# Block# Lot#                                                                                               | Applicant * <u>must</u> be owner, Lessee or Bu<br>Name JB Brown & Sons | 207-                                 |
| 39 F 22                                                                                                                                               | Address 482 congress St.<br>City, State & Zip Portland 04              |                                      |
| Lessee/DBA (If Applicable)                                                                                                                            | Owner (if different from Applicant)<br>Name                            | Cost Of<br>Work: \$ <u>4,000</u> ,00 |
|                                                                                                                                                       | Address<br>City, State & Zip                                           | C of O Fee: \$<br>Total Fee: \$      |
| Current legal use (i.e. single family)                                                                                                                |                                                                        |                                      |
| If vacant, what was the previous use?<br>Proposed Specific use:<br>Is property part of a subdivision?<br>Project description:<br>Make repairs to lowe | If yes, please name                                                    |                                      |
|                                                                                                                                                       |                                                                        |                                      |
| Address: <u>85 Wilson Road</u>                                                                                                                        |                                                                        |                                      |
| City, State & Zip gorham, me.                                                                                                                         | 04038                                                                  | Telephone:                           |
| Who should we contact when the permit is re                                                                                                           | ady: <u>Trish Weimer JB Bown</u>                                       | Telephone: <u>774-5908</u>           |
| Mailing address:                                                                                                                                      |                                                                        |                                      |