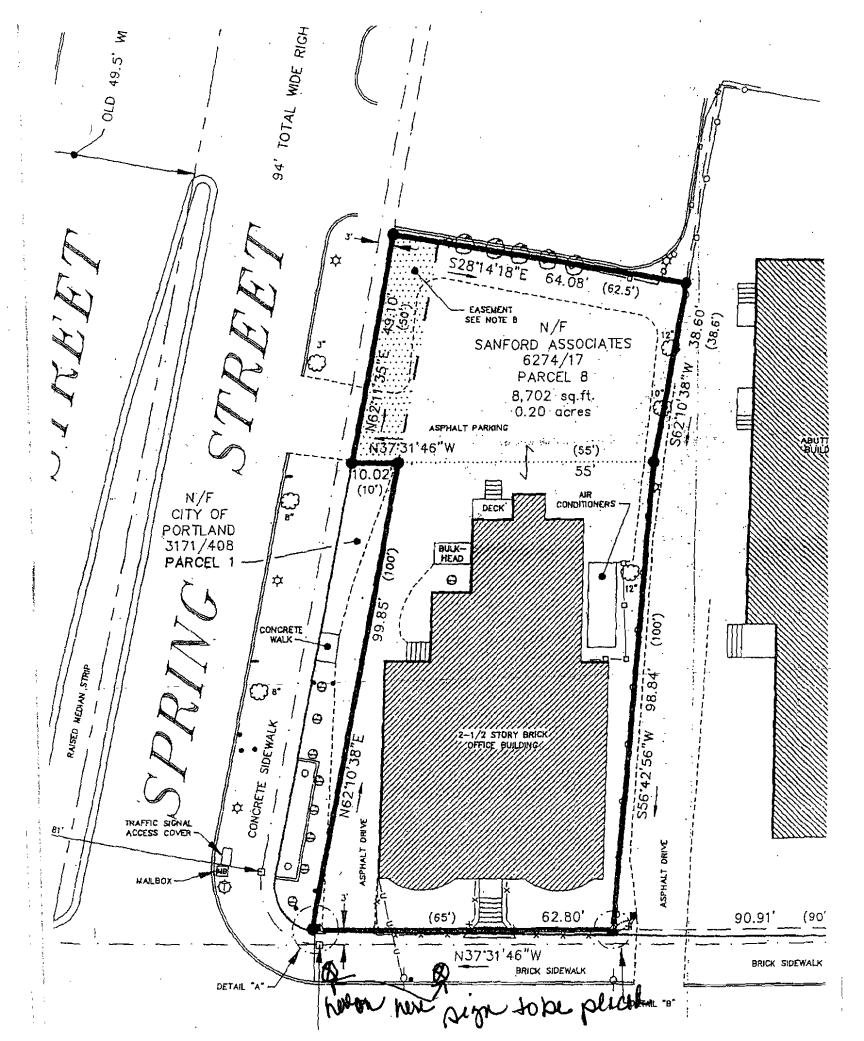

|                                                                                                                                                                                                                                 |                                                                                                               |                                                   | <u> </u>                                                                               | ٦                   |
|---------------------------------------------------------------------------------------------------------------------------------------------------------------------------------------------------------------------------------|---------------------------------------------------------------------------------------------------------------|---------------------------------------------------|----------------------------------------------------------------------------------------|---------------------|
| Location/Address of Construction: 9                                                                                                                                                                                             | 3 High Street, Portland                                                                                       |                                                   |                                                                                        |                     |
| Tax Assessor's Chart, Block & Lot                                                                                                                                                                                               | Owner:                                                                                                        |                                                   | Telephone:                                                                             |                     |
| Chart# Block# Lot#<br>39 E 8                                                                                                                                                                                                    | Greater Portland Landma                                                                                       | rks                                               | 774-5561                                                                               |                     |
| Lessee/Buyer's Name (If Applicable)                                                                                                                                                                                             | Contractor name, address & telephone: sign constructed by Welch Signage                                       | Per s.f. plu<br>For H.D. s<br>Fee: \$<br>Awning l | f signage x \$2.00 s \$30.00/\$65.00 ignage= Total 77.00 Fee= cost of work :: \$ 77.00 | 4                   |
| Who should we contact when the permit is ready                                                                                                                                                                                  | Jennifer Pollick phone: 7                                                                                     | 74-556                                            | 1 H,570                                                                                | 4116                |
| Tenant/allocated building space frontage (fe<br>Lot Frontage (feet) 65'                                                                                                                                                         | et): Length: <u>65"</u> Height<br>Single Tenant or Multi Tenant Lot <u>mu</u>                                 | <u>lti (</u> 0                                    | wned by applican                                                                       | E) 4                |
| Current Specific use: Greater Por If vacant, what was prior use: Proposed Use:                                                                                                                                                  |                                                                                                               |                                                   | — Welch Arc                                                                            | ∳⊷ . <sup>-</sup> ' |
| Information on proposed sign(s): Freestanding (e.g., pole) sign? Yes X Bldg. wall sign? (attached to bldg) Yes                                                                                                                  | No Dimensions proposed: 2   X                                                                                 | <u>3</u> !Heigh                                   | 7 blason<br>Scarboro<br>t from grade: on grade                                         | with M              |
| Proposed awning? YesNo _X Is awn Height of awning: Length of a Is there any communication, message, tradema If yes, total s.f. of panels w/communications,                                                                      | wning: Depth:<br>ark or symbol on it? Yes No                                                                  |                                                   | RECEIVED                                                                               | e,                  |
| Information on existing and previously perm Freestanding (e.g., pole) sign? Yes X Bldg. wall sign? (attached to bldg) Yes Awning? Yes No _X Sq. ft. area                                                                        | No Dimensions: 21.6 g.f.  No _X Dimensions: of awning w/communication:                                        |                                                   | JUL 2 0 2010  pt. of Building Inspect                                                  | Mon<br>mon          |
| A site sketch and building sketch showing ex<br>Sketches and/or pictures of proposed signage                                                                                                                                    | eactly where existing and new signage is love and existing building are also required.                        | ocated mus                                        | Ctype ded Main                                                                         |                     |
| Please submit all of the information of                                                                                                                                                                                         | utlined in the Sign/Awning Applic                                                                             | ation Ch                                          | ecklist.                                                                               | _                   |
| Failure to do so may result in the auto                                                                                                                                                                                         | omatic denial of your permit.                                                                                 |                                                   |                                                                                        |                     |
| In order to be sure the City fully understands the additional information prior to the issuance of a Building Inspections office, room 315 City Hall of                                                                         | permit. For further information visit us on-lin                                                               |                                                   |                                                                                        | ;                   |
| I hereby certify that I am the Owner of record of the rauthorized by the owner to make this application as his a permit for work described in this application is issued areas covered by this permit at any reasonable hour to | s/her authorized agent. I agree to conform to all a<br>d, I certify that the Code Official's authorized repre | pplicable lav                                     | rs of this jurisdiction. In addition                                                   |                     |
| Signature of applicant: Allan                                                                                                                                                                                                   | Date                                                                                                          | : 7/19                                            | 5/2010                                                                                 |                     |
| This is not a permit;                                                                                                                                                                                                           | you may not commence ANY work until the                                                                       | permit is is                                      | sued.                                                                                  |                     |