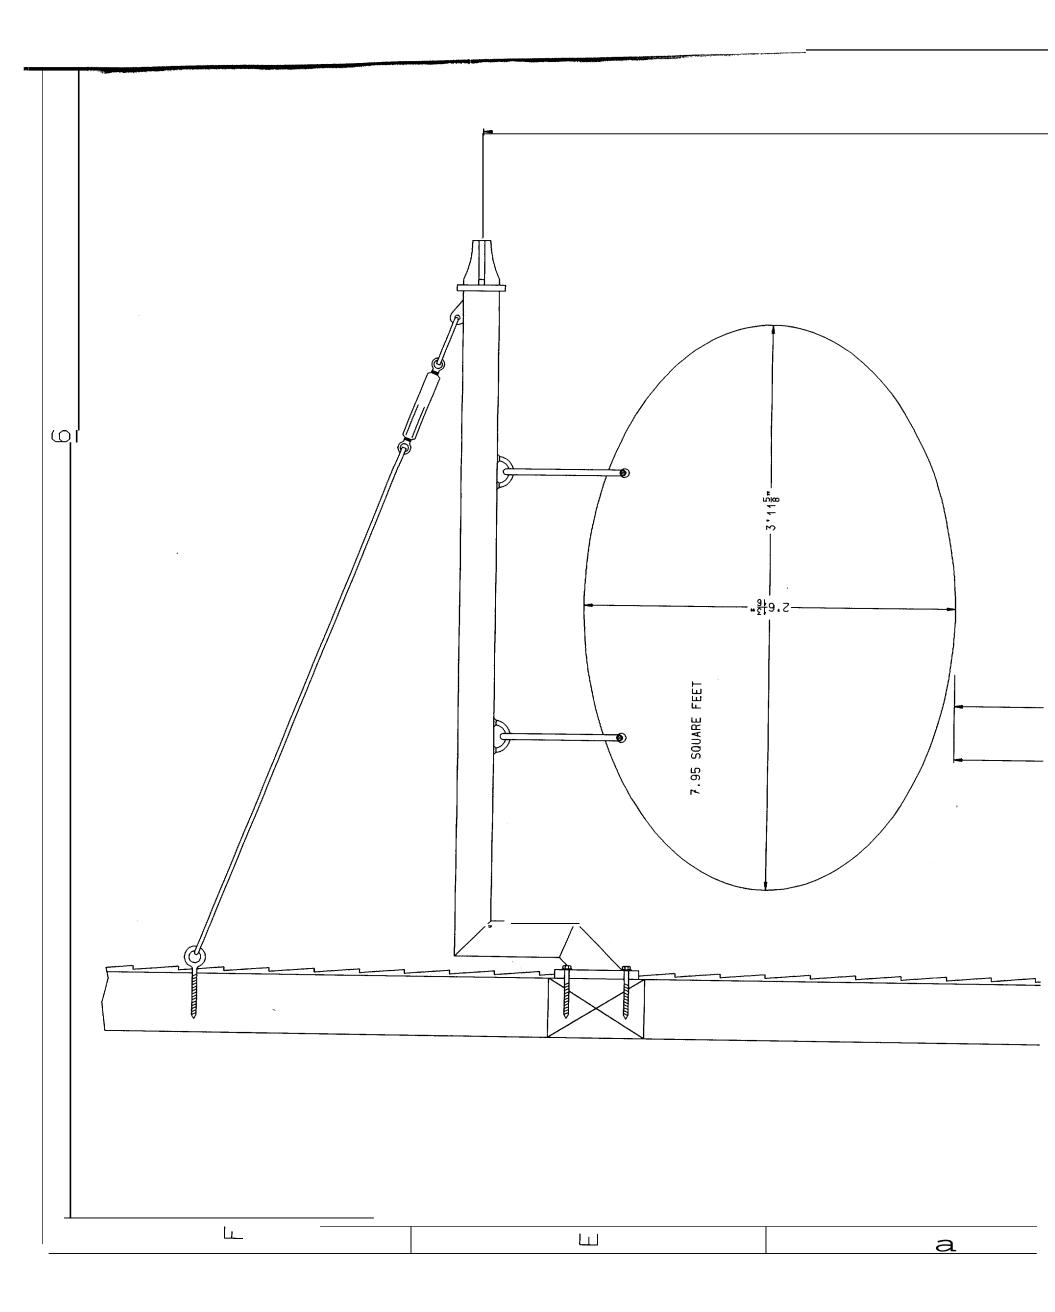

.

| D/                | ATE | NUMBER                                                    | BY WHOM       | LINE ITEM - DESCRIPTION |
|-------------------|-----|-----------------------------------------------------------|---------------|-------------------------|
|                   |     |                                                           |               |                         |
|                   |     |                                                           |               | REFERENCES              |
| DRAWING NUMBER    |     |                                                           | DRAWING TITLE |                         |
|                   |     |                                                           |               |                         |
|                   |     |                                                           |               | GENERAL NOTES           |
| DATE              |     | LINE ITEM - DESCRIPTION                                   |               |                         |
| -06/06/05         |     | 1 - ENTRANCE SIGN . 1.4x DIMENSIONS OF REAL ESTATE SIGNS. |               |                         |
| BILL OF MATERIALS |     |                                                           |               |                         |
| PART              | OTY | DESCRIPT                                                  | TION          |                         |
|                   |     |                                                           |               |                         |