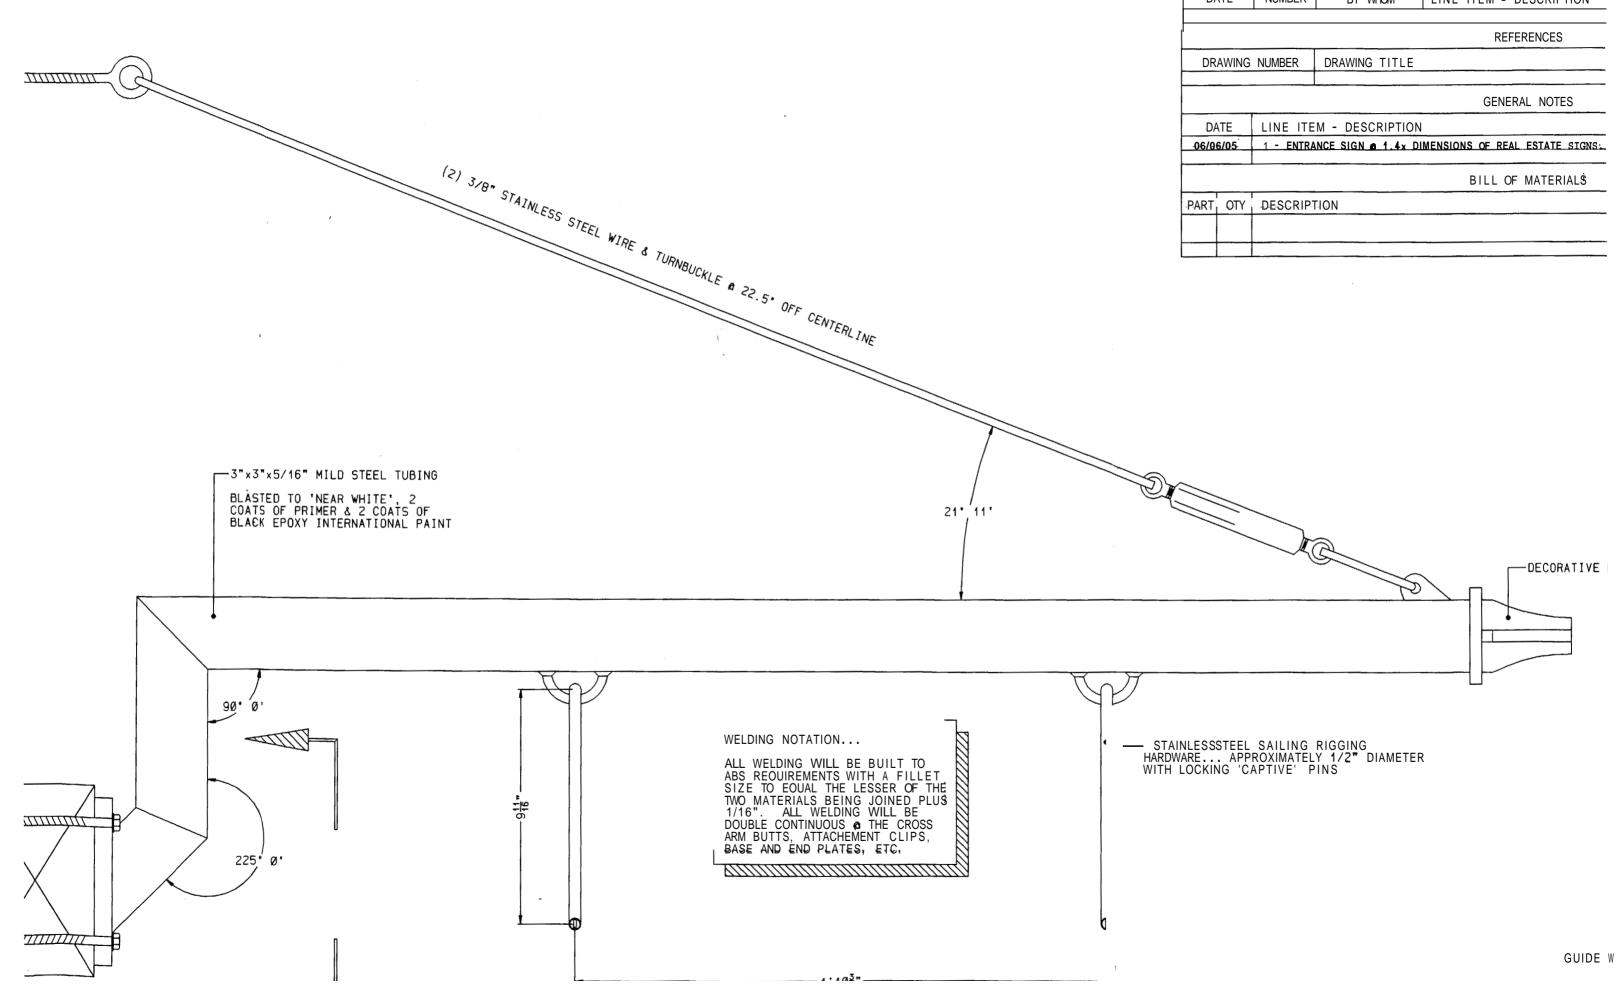

.

| D/                | ATE | NUMBER                                                    | BY WHOM       | LINE ITEM - DESCRIPTION |
|-------------------|-----|-----------------------------------------------------------|---------------|-------------------------|
|                   |     |                                                           |               |                         |
|                   |     |                                                           |               | REFERENCES              |
| DRAWING NUMBER    |     |                                                           | DRAWING TITLE |                         |
|                   |     |                                                           |               |                         |
|                   |     |                                                           |               | GENERAL NOTES           |
| DATE              |     | LINE ITEM - DESCRIPTION                                   |               |                         |
| -06/06/05         |     | 1 - ENTRANCE SIGN . 1.4x DIMENSIONS OF REAL ESTATE SIGNS. |               |                         |
| BILL OF MATERIALS |     |                                                           |               |                         |
| PART              | OTY | DESCRIPT                                                  | TION          |                         |
|                   |     |                                                           |               |                         |