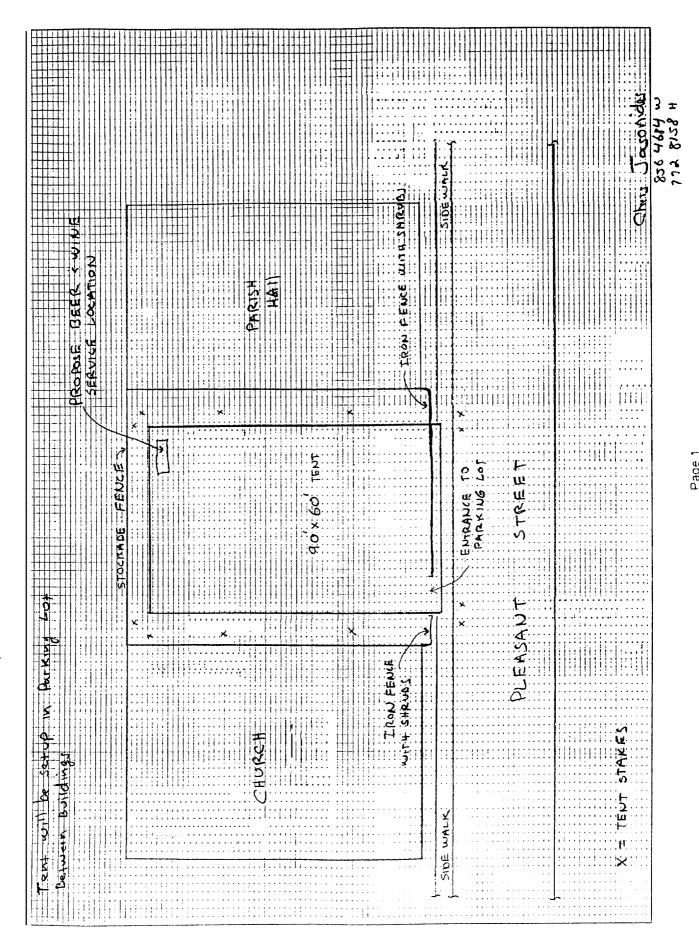

| Location/Address of Construction: 133                                                                                                                                                                                                                                                                                                                                                                                                                                                                                                               | 2 Placent St                          | Do Hich              | S ME OYINZ             |  |  |  |  |
|-----------------------------------------------------------------------------------------------------------------------------------------------------------------------------------------------------------------------------------------------------------------------------------------------------------------------------------------------------------------------------------------------------------------------------------------------------------------------------------------------------------------------------------------------------|---------------------------------------|----------------------|------------------------|--|--|--|--|
| Date of Tent setup: June 23                                                                                                                                                                                                                                                                                                                                                                                                                                                                                                                         |                                       | t breakdown: June 28 |                        |  |  |  |  |
| Tax Assessor's Chart, Block & Lot Chart# Block# Lot#                                                                                                                                                                                                                                                                                                                                                                                                                                                                                                | Owner: Holy Thin:<br>Greek Ontholox   | ty,<br>church        | Telephone:<br>ファムーのスター |  |  |  |  |
| Lessee/Buyer's Name (If Applicable)                                                                                                                                                                                                                                                                                                                                                                                                                                                                                                                 | Applicant name, address<br>telephone: |                      | \$ <b>30</b> .00       |  |  |  |  |
| The followina must be Included as submissions:  1. Certificate of Flammability 2. Letter of approval from property owner. If the City is the owner, please contact Ted Musgrave from the Parks & Recreation @ 874-8793 3. Plot Plan showing the following:  i. Property lines  ii. Parking  iii. Building locations 4. Tent location, including dimensions of tent, exits and entrances in tent. 5. If the City is the property owner, Certificate of Insurance listing the City as additional insured.  Minimum amount of coverage is \$400,000.00 |                                       |                      |                        |  |  |  |  |
| Whom should we contact when the permit is ready: Christophe Jason. Te s  Validing address:  PHONE 939 - 084                                                                                                                                                                                                                                                                                                                                                                                                                                         |                                       |                      |                        |  |  |  |  |
|                                                                                                                                                                                                                                                                                                                                                                                                                                                                                                                                                     |                                       |                      |                        |  |  |  |  |
|                                                                                                                                                                                                                                                                                                                                                                                                                                                                                                                                                     |                                       |                      | 1 11                   |  |  |  |  |