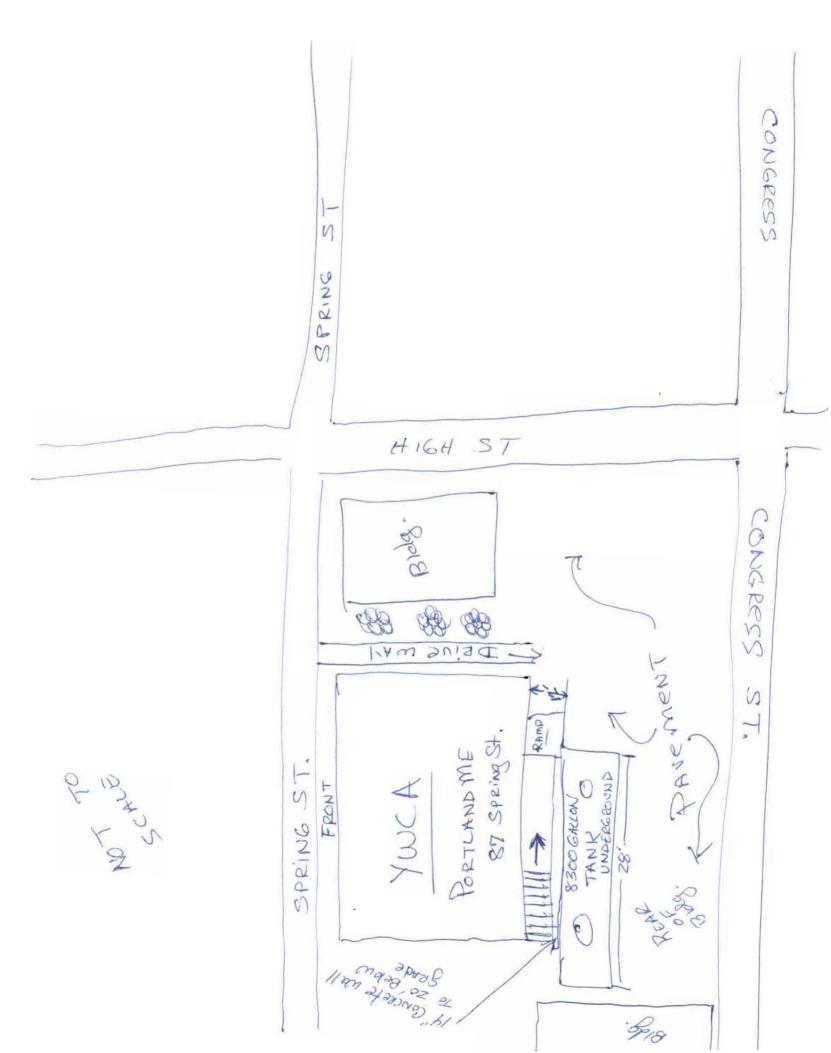

| Total Square Footage of Proposed Structure                                | Square Footage of Lot               |                                       |
|---------------------------------------------------------------------------|-------------------------------------|---------------------------------------|
| Tax Assessor's Chart, Block & Lot Number<br>Chart# 039 Block# B Lot# 0    | OWTHER:<br>YWCA                     | Telephone#:<br>874-1130               |
| Owner's Address:                                                          | Lessee/Buyer's Name (If Applicable) | Cost Of Work: Fee<br>\$ 4250<br>10,00 |
|                                                                           |                                     |                                       |
| Proposed Project Description:(Please be as specific as po<br>Tank Removal |                                     | UST                                   |

1) ACopy of Your Deed or Purchase and Sale Agreement

2) A Copy of your Construction Contract, if available

3) A Plot Plan/Site Plan

Minor or Major site plan review will be required for the above proposed projects. The attached checklist outlines the minimum standards for a site plan.