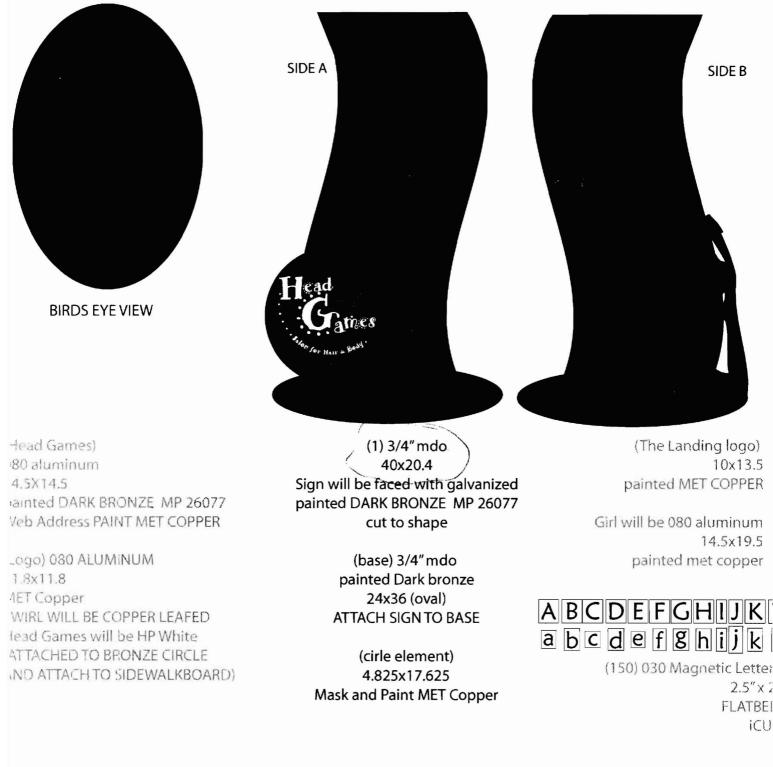

| Location/Address of Construction: 110                                                                                                                          | FREE ST.                                                                            |                                                                                                                      |
|----------------------------------------------------------------------------------------------------------------------------------------------------------------|-------------------------------------------------------------------------------------|----------------------------------------------------------------------------------------------------------------------|
| Tax Assessor's Chart, Block & Lot                                                                                                                              | Owner:                                                                              | Telephone:                                                                                                           |
| Chart# Block# Lot#<br>039 B 01\00                                                                                                                              | FRIE ASSOCIATES                                                                     | 772.7447                                                                                                             |
| Lessee/Buyer's Name (If Applicable)                                                                                                                            | Contractor name, address & telephone:                                               | Total s.f. of signage x \$2.00         Per s.f. plus \$30.00/\$65.00         For H.D. signage= Total         Fee: \$ |
| Who should we contact when the permit is ready                                                                                                                 | ALANNA PETEKKIN phone: Z                                                            | 207 3189898                                                                                                          |
| Tenant/allocated building space frontage (fe<br>Lot Frontage (feet) ' ( Sidewalk                                                                               | et): Length: <u>312"</u> Height <u>45</u> 51<br>) Single Tenant or Multi Tenant Lot | orep<br>white                                                                                                        |
| Current Specific use:<br>If vacant, what was prior use:<br>Proposed Use:                                                                                       |                                                                                     | \/                                                                                                                   |
| Information on proposed sign(s):         Freestanding (e.g., pole) sign?       Yes         Bldg. wall sign? (attached to bldg)       Yes                       | No Dimensions proposed: 20.4<br>No Dimensions proposed:                             | Height from grade: <u>40</u> "                                                                                       |
| Proposed awning? Yes No<br>Height of awning: Length of a<br>Is there any communication, message, tradema<br>If yes, total s.f. of panels w/communications, r   | wning: Depth:<br>irk or symbol on it? Yes No                                        | . (                                                                                                                  |
| Information on existing and previously permit<br>Freestanding (e.g., pole) sign? Yes<br>Bldg. wall sign? (attached to bldg) Yes<br>Awning? Yes No Sq. ft. area | No 💆 Dimensions:<br>No 💆 Dimensions:                                                |                                                                                                                      |
| A site sketch and building sketch showing ex<br>Sketches and/or pictures of proposed signage                                                                   |                                                                                     | ocated must be provided.                                                                                             |
| Please submit all of the information or                                                                                                                        | utlined in the Sign/Awning Applic                                                   | ation Checklist.                                                                                                     |

This is not a permit; you may not commence ANY work until the permit is issued.

Khristine

Client: Head Games final Proof File: 16797

This proof may reflect color shifts due to the color conversions from ink to paint and or vinyl. Also, PMS colors will be approximated to the best of our ability. If we are supplied with files (if applicable) they will be used as is and the Signery will not be responsible for any faults in the design (300 dpi required). Please check the following for accuracy: spelling, quanti graphics and logos, size, fonts/typeface, single or double sided colors and legibility.