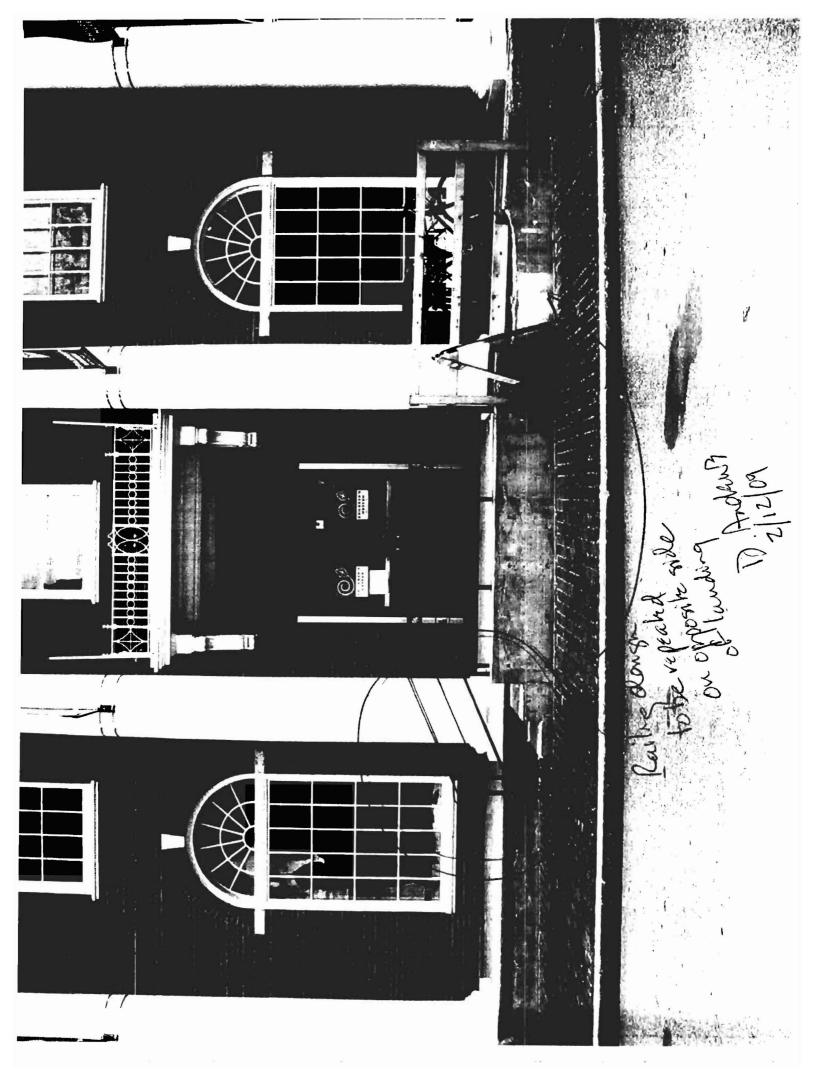

| City of Portland, Maine                                                                     | - Building or Use Pe                                                                      | rmit                | Permit No:                                   | Date Applied For:     | CBL:                            |  |
|---------------------------------------------------------------------------------------------|-------------------------------------------------------------------------------------------|---------------------|----------------------------------------------|-----------------------|---------------------------------|--|
| 389 Congress Street, 04101                                                                  | Tel: (207) 874-8703, F                                                                    | ax: (207) 874-8     | 71608-0730                                   | 06/20/2008            | 039 B003001                     |  |
| Location of Construction:                                                                   | Owner Name:                                                                               |                     | Owner Address:                               |                       | Phone:                          |  |
| 142 FREE ST                                                                                 | 207-232-0887                                                                              |                     |                                              |                       |                                 |  |
| Business Name:                                                                              | Contractor Name:                                                                          |                     | Contractor Address:                          | Contractor Address:   |                                 |  |
|                                                                                             | Olympia Develop                                                                           | ment                | 280 Fore Street Su                           | ite 202 Portland      | (207) 232-0887                  |  |
| Lessee/Buyer's Name                                                                         | Phone:                                                                                    |                     | Permit Type: Alterations - Com               | mercial               |                                 |  |
| Proposed Use:                                                                               |                                                                                           | Pro                 | posed Project Description:                   | <del></del>           | <u> </u>                        |  |
| Commercial - Children's Mus<br>(front), Replace Gate and rep<br>remove canopy over group en | lace Yard Drain (on right s                                                               |                     | place Stairs/Ramp (from right side) & remove | •                     | _                               |  |
| Dept: Historic St.                                                                          | atus: Approved with Cond                                                                  | litions Review      | ver: Deborah Andrew                          | s Approval I          | Oate: 02/12/2009 Ok to Issue: ✓ |  |
|                                                                                             | mp to match design of exist e railing pattern.) Note: peed to be a staff's understand the | r code requireme    | nts, the section of railing                  | g at the ramp is not  |                                 |  |
| Dept: Zoning St                                                                             | atus: Approved with Cond                                                                  | litions Review      | ver: Ann Machado                             | Approval D            | Date: 06/26/2008                |  |
| Note:                                                                                       |                                                                                           |                     |                                              |                       | Ok to Issue:                    |  |
| 1) This permit is being issue                                                               | d with the condition that all                                                             | the work will tal   | te place within the exist                    | ting footprint.       |                                 |  |
| 2) ANY exterior work require District.                                                      | es a separate review and ap                                                               | proval thru Histo   | oric Preservation. This p                    | property is located v | vithin an Historic              |  |
| 3) This permit is being approwork.                                                          | oved on the basis of plans s                                                              | ubmitted. Any de    | eviations shall require a                    | separate approval b   | pefore starting that            |  |
| Dept: Building Sta                                                                          | atus: Approved with Cond                                                                  | litions Review      | ver: Chris Hanson                            | Approval D            | Oate: Ok to Issue: ✓            |  |
| 1) Guards must be 42 inches guard. Stair treads shall n                                     | in height with openings les<br>ot be less than 11". Stair r                               |                     | •                                            | installed on both sid | les of the stair                |  |
| 2) Separate permits are requiapproval as a part of this p                                   |                                                                                           | bing, HVAC or e     | xhaust systems. Separa                       | te plans may need t   | o be submitted for              |  |
| 3) ANY exterior work requir                                                                 | es separate review and app                                                                | roval thru Histori  | c Preservation                               |                       |                                 |  |
| Dept: Fire Sta                                                                              | atus: Approved                                                                            | Review              | ver: Capt Keith Gautr                        | eau Approval D        | Date: 02/26/2009                |  |
| Note:                                                                                       |                                                                                           |                     |                                              |                       | Ok to Issue:                    |  |
| 1) Access to Knox Box shall                                                                 | be maintained at all times                                                                | during construction | on.                                          |                       |                                 |  |
| 2) All means of egress to ren                                                               | nain accessible at all times                                                              |                     |                                              |                       |                                 |  |