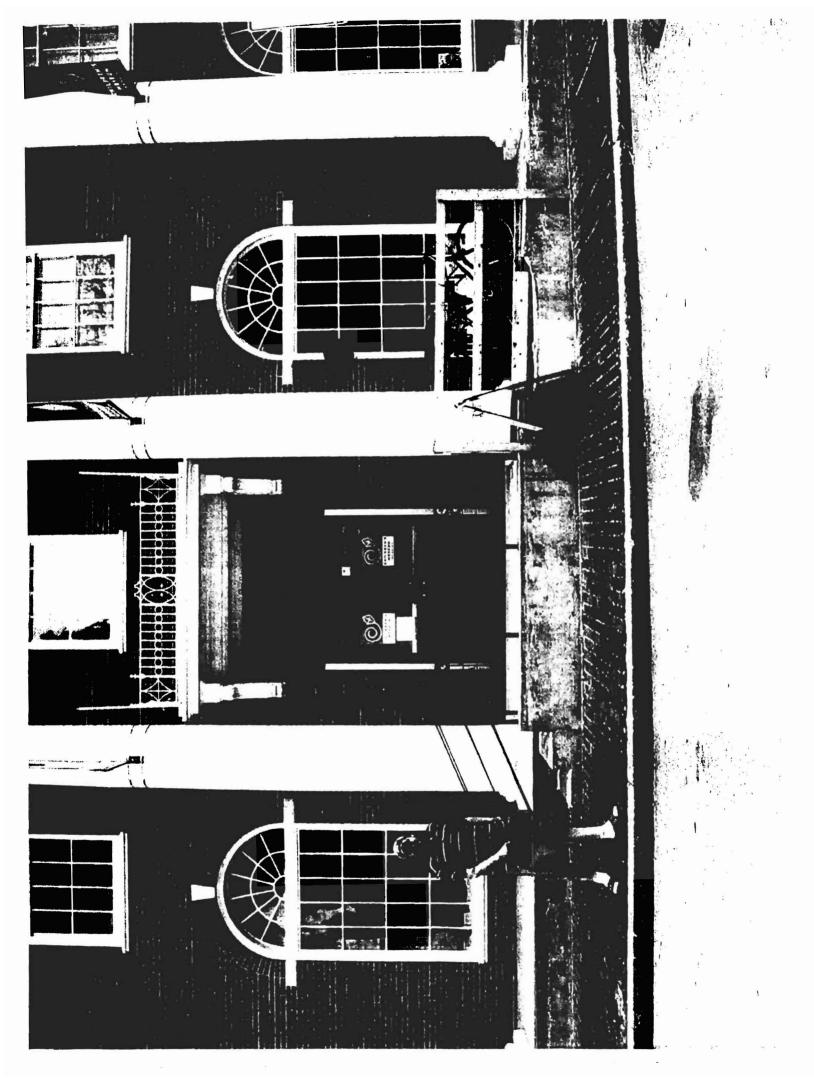

| City of Portland, Maine                                                                     | - Building or Use Pe                                                                      | rmit                | Permit No:                                   | Date Applied For:     | CBL:                            |  |
|---------------------------------------------------------------------------------------------|-------------------------------------------------------------------------------------------|---------------------|----------------------------------------------|-----------------------|---------------------------------|--|
| 389 Congress Street, 04101                                                                  | Tel: (207) 874-8703, F                                                                    | ax: (207) 874-8     | 71608-0730                                   | 06/20/2008            | 039 B003001                     |  |
| Location of Construction:                                                                   | Owner Name:                                                                               |                     | Owner Address:                               |                       | Phone:                          |  |
| 142 FREE ST                                                                                 | 207-232-0887                                                                              |                     |                                              |                       |                                 |  |
| Business Name:                                                                              | Contractor Name:                                                                          |                     | Contractor Address:                          | Contractor Address:   |                                 |  |
|                                                                                             | Olympia Develop                                                                           | ment                | 280 Fore Street Su                           | ite 202 Portland      | (207) 232-0887                  |  |
| Lessee/Buyer's Name                                                                         | Phone:                                                                                    |                     | Permit Type: Alterations - Com               | mercial               |                                 |  |
| Proposed Use:                                                                               |                                                                                           | Pro                 | posed Project Description:                   | <del></del>           | <u> </u>                        |  |
| Commercial - Children's Mus<br>(front), Replace Gate and rep<br>remove canopy over group en | lace Yard Drain (on right s                                                               |                     | place Stairs/Ramp (from right side) & remove | •                     | _                               |  |
| Dept: Historic St.                                                                          | atus: Approved with Cond                                                                  | litions Review      | ver: Deborah Andrew                          | s Approval I          | Oate: 02/12/2009 Ok to Issue: ✓ |  |
|                                                                                             | mp to match design of exist e railing pattern.) Note: peed to be a staff's understand the | r code requireme    | nts, the section of railing                  | g at the ramp is not  |                                 |  |
| Dept: Zoning St                                                                             | atus: Approved with Cond                                                                  | litions Review      | ver: Ann Machado                             | Approval D            | Date: 06/26/2008                |  |
| Note:                                                                                       |                                                                                           |                     |                                              |                       | Ok to Issue:                    |  |
| 1) This permit is being issue                                                               | d with the condition that all                                                             | the work will tal   | te place within the exist                    | ting footprint.       |                                 |  |
| 2) ANY exterior work require District.                                                      | es a separate review and ap                                                               | proval thru Histo   | oric Preservation. This p                    | property is located v | vithin an Historic              |  |
| 3) This permit is being approwork.                                                          | oved on the basis of plans s                                                              | ubmitted. Any de    | eviations shall require a                    | separate approval b   | pefore starting that            |  |
| Dept: Building Sta                                                                          | atus: Approved with Cond                                                                  | litions Review      | ver: Chris Hanson                            | Approval D            | Oate: Ok to Issue: ✓            |  |
| 1) Guards must be 42 inches guard. Stair treads shall n                                     | in height with openings les<br>ot be less than 11". Stair r                               |                     | •                                            | installed on both sid | les of the stair                |  |
| 2) Separate permits are requiapproval as a part of this p                                   |                                                                                           | bing, HVAC or e     | xhaust systems. Separa                       | te plans may need t   | o be submitted for              |  |
| 3) ANY exterior work requir                                                                 | es separate review and app                                                                | roval thru Histori  | c Preservation                               |                       |                                 |  |
| Dept: Fire Sta                                                                              | atus: Approved                                                                            | Review              | ver: Capt Keith Gautr                        | eau Approval D        | Date: 02/26/2009                |  |
| Note:                                                                                       |                                                                                           |                     |                                              |                       | Ok to Issue:                    |  |
| 1) Access to Knox Box shall                                                                 | be maintained at all times                                                                | during construction | on.                                          |                       |                                 |  |
| 2) All means of egress to ren                                                               | nain accessible at all times                                                              |                     |                                              |                       |                                 |  |