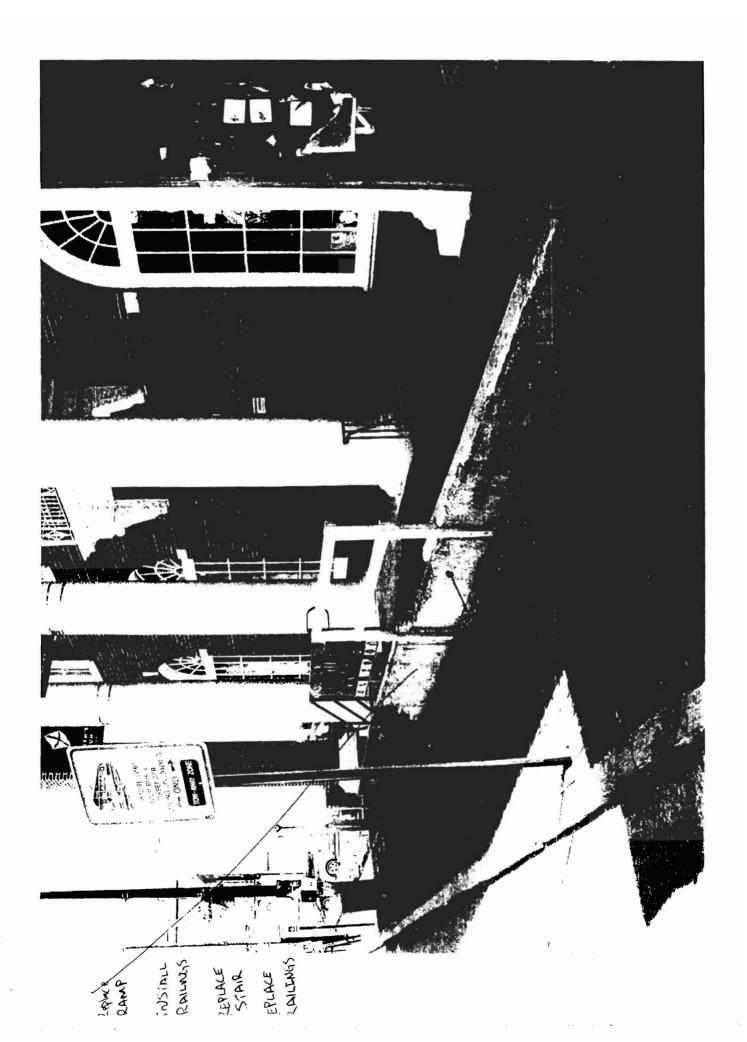

| City of Portland, Maine                                                                     | - Building or Use Pe                                                                      | rmit                | Permit No:                                   | Date Applied For:     | CBL:                            |  |
|---------------------------------------------------------------------------------------------|-------------------------------------------------------------------------------------------|---------------------|----------------------------------------------|-----------------------|---------------------------------|--|
| 389 Congress Street, 04101                                                                  | Tel: (207) 874-8703, F                                                                    | ax: (207) 874-8     | 71608-0730                                   | 06/20/2008            | 039 B003001                     |  |
| Location of Construction:                                                                   | Owner Name:                                                                               |                     | Owner Address:                               |                       | Phone:                          |  |
| 142 FREE ST                                                                                 | 207-232-0887                                                                              |                     |                                              |                       |                                 |  |
| Business Name:                                                                              | Contractor Name:                                                                          |                     | Contractor Address:                          | Contractor Address:   |                                 |  |
|                                                                                             | Olympia Develop                                                                           | ment                | 280 Fore Street Su                           | ite 202 Portland      | (207) 232-0887                  |  |
| Lessee/Buyer's Name                                                                         | Phone:                                                                                    |                     | Permit Type: Alterations - Com               | mercial               |                                 |  |
| Proposed Use:                                                                               |                                                                                           | Pro                 | posed Project Description:                   | <del></del>           | <u> </u>                        |  |
| Commercial - Children's Mus<br>(front), Replace Gate and rep<br>remove canopy over group en | lace Yard Drain (on right s                                                               |                     | place Stairs/Ramp (from right side) & remove | •                     | _                               |  |
| Dept: Historic St.                                                                          | atus: Approved with Cond                                                                  | litions Review      | ver: Deborah Andrew                          | s Approval I          | Oate: 02/12/2009 Ok to Issue: ✓ |  |
|                                                                                             | mp to match design of exist e railing pattern.) Note: peed to be a staff's understand the | r code requireme    | nts, the section of railing                  | g at the ramp is not  |                                 |  |
| Dept: Zoning St                                                                             | atus: Approved with Cond                                                                  | litions Review      | ver: Ann Machado                             | Approval D            | Date: 06/26/2008                |  |
| Note:                                                                                       |                                                                                           |                     |                                              |                       | Ok to Issue:                    |  |
| 1) This permit is being issue                                                               | d with the condition that all                                                             | the work will tal   | te place within the exist                    | ting footprint.       |                                 |  |
| 2) ANY exterior work require District.                                                      | es a separate review and ap                                                               | proval thru Histo   | oric Preservation. This p                    | property is located v | vithin an Historic              |  |
| 3) This permit is being approwork.                                                          | oved on the basis of plans s                                                              | ubmitted. Any de    | eviations shall require a                    | separate approval b   | pefore starting that            |  |
| Dept: Building Sta                                                                          | atus: Approved with Cond                                                                  | litions Review      | ver: Chris Hanson                            | Approval D            | Oate: Ok to Issue: ✓            |  |
| 1) Guards must be 42 inches guard. Stair treads shall n                                     | in height with openings les<br>ot be less than 11". Stair r                               |                     | •                                            | installed on both sid | les of the stair                |  |
| 2) Separate permits are requiapproval as a part of this p                                   |                                                                                           | bing, HVAC or e     | xhaust systems. Separa                       | te plans may need t   | o be submitted for              |  |
| 3) ANY exterior work requir                                                                 | es separate review and app                                                                | roval thru Histori  | c Preservation                               |                       |                                 |  |
| Dept: Fire Sta                                                                              | atus: Approved                                                                            | Review              | ver: Capt Keith Gautr                        | eau Approval D        | Date: 02/26/2009                |  |
| Note:                                                                                       |                                                                                           |                     |                                              |                       | Ok to Issue:                    |  |
| 1) Access to Knox Box shall                                                                 | be maintained at all times                                                                | during construction | on.                                          |                       |                                 |  |
| 2) All means of egress to ren                                                               | nain accessible at all times                                                              |                     |                                              |                       |                                 |  |