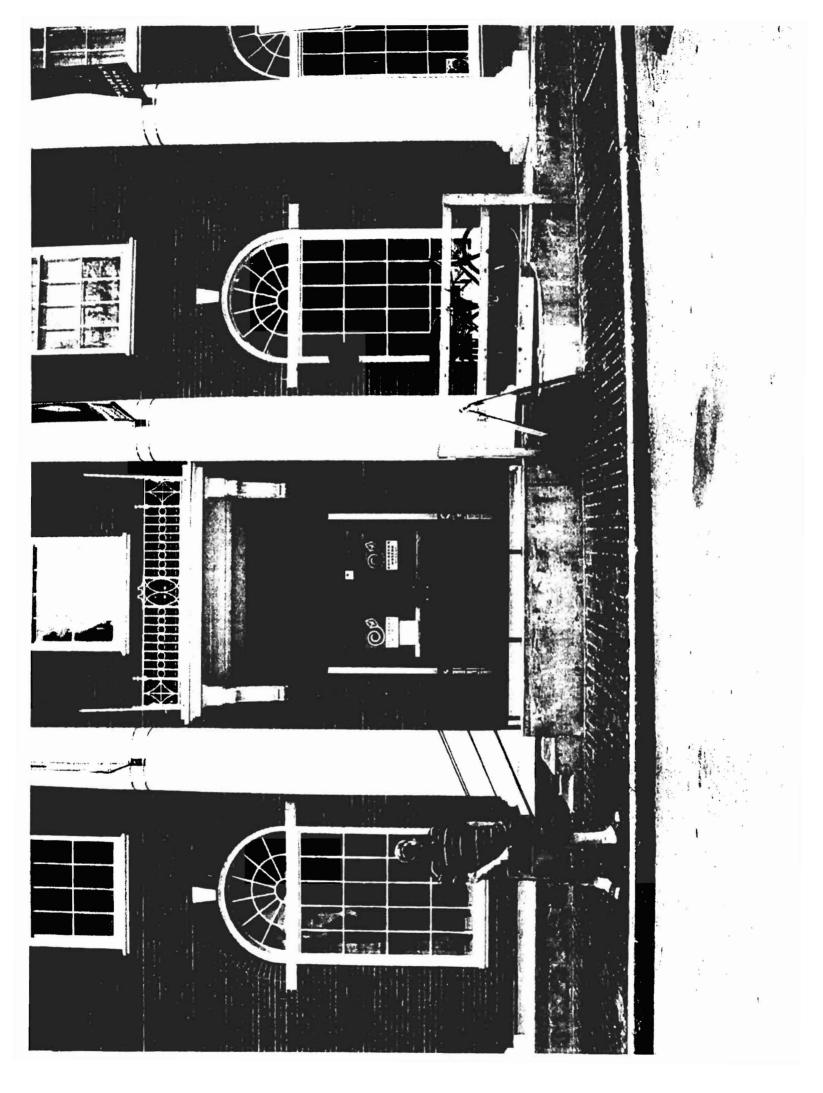

| City of Portland, Maine                                                                     | - Building or Use Pe                                                                      | rmit                | Permit No:                                   | Date Applied For:     | CBL:                            |  |
|---------------------------------------------------------------------------------------------|-------------------------------------------------------------------------------------------|---------------------|----------------------------------------------|-----------------------|---------------------------------|--|
| 389 Congress Street, 04101                                                                  | Tel: (207) 874-8703, F                                                                    | ax: (207) 874-8     | 71608-0730                                   | 06/20/2008            | 039 B003001                     |  |
| Location of Construction:                                                                   | Owner Name:                                                                               |                     | Owner Address:                               |                       | Phone:                          |  |
| 142 FREE ST                                                                                 | 207-232-0887                                                                              |                     |                                              |                       |                                 |  |
| Business Name:                                                                              | Contractor Name:                                                                          |                     | Contractor Address:                          | Contractor Address:   |                                 |  |
|                                                                                             | Olympia Develop                                                                           | ment                | 280 Fore Street Su                           | ite 202 Portland      | (207) 232-0887                  |  |
| Lessee/Buyer's Name                                                                         | Phone:                                                                                    |                     | Permit Type: Alterations - Com               | mercial               |                                 |  |
| Proposed Use:                                                                               |                                                                                           | Pro                 | posed Project Description:                   | <del></del>           | <u> </u>                        |  |
| Commercial - Children's Mus<br>(front), Replace Gate and rep<br>remove canopy over group en | lace Yard Drain (on right s                                                               |                     | place Stairs/Ramp (from right side) & remove | •                     | _                               |  |
| Dept: Historic St.                                                                          | atus: Approved with Cond                                                                  | litions Review      | ver: Deborah Andrew                          | s Approval I          | Oate: 02/12/2009 Ok to Issue: ✓ |  |
|                                                                                             | mp to match design of exist e railing pattern.) Note: peed to be a staff's understand the | r code requireme    | nts, the section of railing                  | g at the ramp is not  |                                 |  |
| Dept: Zoning St                                                                             | atus: Approved with Cond                                                                  | litions Review      | ver: Ann Machado                             | Approval D            | Date: 06/26/2008                |  |
| Note:                                                                                       |                                                                                           |                     |                                              |                       | Ok to Issue:                    |  |
| 1) This permit is being issue                                                               | d with the condition that all                                                             | the work will tal   | te place within the exist                    | ting footprint.       |                                 |  |
| 2) ANY exterior work require District.                                                      | es a separate review and ap                                                               | proval thru Histo   | oric Preservation. This p                    | property is located v | vithin an Historic              |  |
| 3) This permit is being approwork.                                                          | oved on the basis of plans s                                                              | ubmitted. Any de    | eviations shall require a                    | separate approval b   | pefore starting that            |  |
| Dept: Building Sta                                                                          | atus: Approved with Cond                                                                  | litions Review      | ver: Chris Hanson                            | Approval D            | Oate: Ok to Issue: ✓            |  |
| 1) Guards must be 42 inches guard. Stair treads shall n                                     | in height with openings les<br>ot be less than 11". Stair r                               |                     | •                                            | installed on both sid | les of the stair                |  |
| 2) Separate permits are requiapproval as a part of this p                                   |                                                                                           | bing, HVAC or e     | xhaust systems. Separa                       | te plans may need t   | o be submitted for              |  |
| 3) ANY exterior work requir                                                                 | es separate review and app                                                                | roval thru Histori  | c Preservation                               |                       |                                 |  |
| Dept: Fire Sta                                                                              | atus: Approved                                                                            | Review              | ver: Capt Keith Gautr                        | eau Approval D        | Date: 02/26/2009                |  |
| Note:                                                                                       |                                                                                           |                     |                                              |                       | Ok to Issue:                    |  |
| 1) Access to Knox Box shall                                                                 | be maintained at all times                                                                | during construction | on.                                          |                       |                                 |  |
| 2) All means of egress to ren                                                               | nain accessible at all times                                                              |                     |                                              |                       |                                 |  |