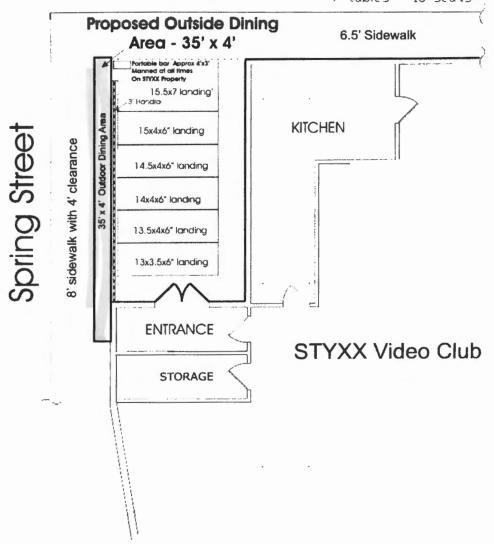

#### **Conditions of Approval:**

- 1. This permit approves outside seating only. Any alcohol or entertainment in this space requires licensing approvals from the City Clerk.
- 2. The outside dining permit is approved for the area delineated at the inspection and stated on the permit, and must be kept on site. THIS PERMIT MUST BE RENEWED ANNUALLY.
- 3. The tables and chairs must not block any means of egress of any building, even during storage.

#### City of Portland, Maine - Building or Use Permit Application

389 Congress Street, 04101 Tel: (207) 874-8703, FAX: (207) 8716

| Job No:<br>2011-04-870-OSD                                                                                                                                                                                                                                                                                                                                                                 | Date Applied: 4/26/2011                                                             |                                                           | CBL:<br>039 A - 032 - 001                                                      |                            |                                                                                                      |                                                   |
|--------------------------------------------------------------------------------------------------------------------------------------------------------------------------------------------------------------------------------------------------------------------------------------------------------------------------------------------------------------------------------------------|-------------------------------------------------------------------------------------|-----------------------------------------------------------|--------------------------------------------------------------------------------|----------------------------|------------------------------------------------------------------------------------------------------|---------------------------------------------------|
| Location of Construction:<br>3 SPRING ST                                                                                                                                                                                                                                                                                                                                                   | Owner Name: CUMBERLAND CLUB                                                         |                                                           | Owner Address: 116 HIGH ST PORTLAND, ME - MAINE 04101                          |                            |                                                                                                      | Phone:                                            |
| Business Name:                                                                                                                                                                                                                                                                                                                                                                             | Contractor Name:                                                                    |                                                           | Contractor Address:                                                            |                            |                                                                                                      | Phone:                                            |
| Styxx – Marcus Verrill                                                                                                                                                                                                                                                                                                                                                                     |                                                                                     |                                                           |                                                                                |                            |                                                                                                      | 420-5253                                          |
| Lessee/Buyer's Name:                                                                                                                                                                                                                                                                                                                                                                       | Phone:                                                                              |                                                           | Permit Type: OUTDOOR - Outdoor Seating                                         |                            |                                                                                                      | Zone:<br>B-3                                      |
| Past Use:                                                                                                                                                                                                                                                                                                                                                                                  | Proposed Use:  Same: Restaurant/Bar – to provide outdoor dining for the 2011 season |                                                           | Cost of Work:                                                                  |                            |                                                                                                      | CEO District:                                     |
| Restaurant/Bar                                                                                                                                                                                                                                                                                                                                                                             |                                                                                     |                                                           | Fire Dept:  Approved Denied N/A  Signature:                                    |                            |                                                                                                      | Inspection: Use Group: Type: futs; de Quant       |
| Proposed Project Description                                                                                                                                                                                                                                                                                                                                                               |                                                                                     | Pedestrian Activi                                         | ties District (P.A.D.                                                          | )                          | 4                                                                                                    |                                                   |
| 3 Spring St "Styxxx"- outdoor di                                                                                                                                                                                                                                                                                                                                                           | ning                                                                                |                                                           |                                                                                | 7                          | -1                                                                                                   |                                                   |
| Permit Taken By: Lannie                                                                                                                                                                                                                                                                                                                                                                    |                                                                                     |                                                           |                                                                                | Zoning Approv              |                                                                                                      |                                                   |
| <ol> <li>This permit application does not preclude the Applicant(s) from meeting applicable State and Federal Rules.</li> <li>Building Permits do not include plumbing, septic or electrial work.</li> <li>Building permits are void if work is not started within six (6) months of the date of issuance. False informatin may invalidate a building permit and stop all work.</li> </ol> |                                                                                     | Shoreland Wetlands Flood Zo Subdivis Site Pland Maj Date: | one ion  Min _ MM  ICATION  osed work is authorized all applicable laws of the | is jurisdiction. In additi | Does not I Requires I Approved Approved Denied Date:  and that I have been a on, if a permit for wor | at or Landmark Require Review Review w/Conditions |
| SIGNATURE OF APPLICAN                                                                                                                                                                                                                                                                                                                                                                      |                                                                                     | DDRESS                                                    |                                                                                | DATE                       | 3                                                                                                    | PHONE                                             |

## Outdoor Dining Permit Application

If you or the property owner owes real estate or personal property taxes or user charges on any property within the City, payment arrangements must be made before permits of any kind are accepted.