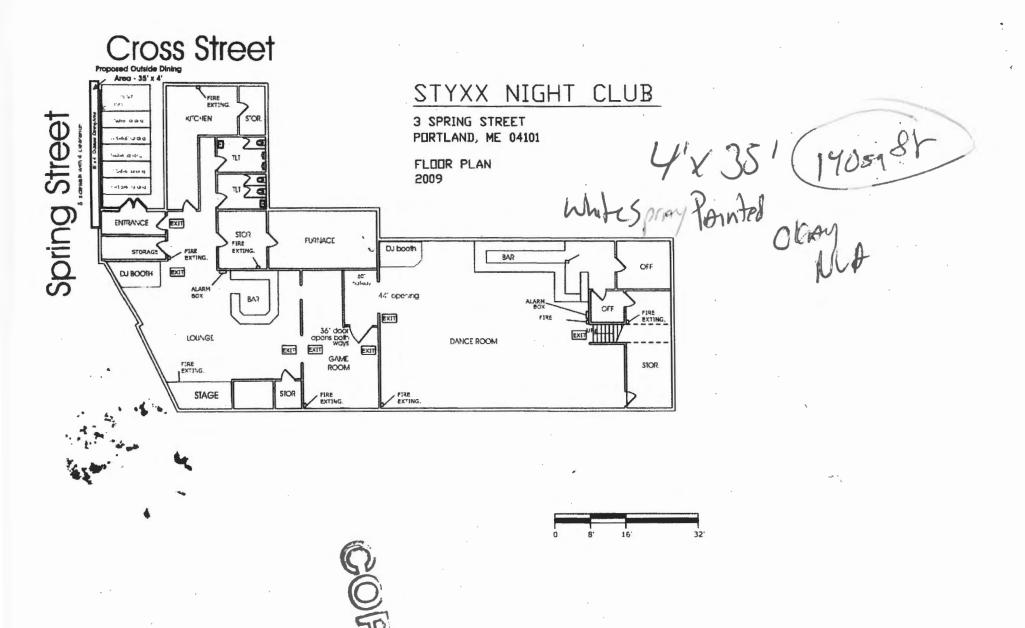

#### **Conditions of Approval:**

- 1. This permit approves outside seating only. Any alcohol or entertainment in this space requires licensing approvals from the City Clerk.
- 2. The outside dining permit is approved for the area delineated at the inspection and stated on the permit, and must be kept on site. THIS PERMIT MUST BE RENEWED ANNUALLY.
- 3. The tables and chairs must not block any means of egress of any building, even during storage.

#### City of Portland, Maine - Building or Use Permit Application

389 Congress Street, 04101 Tel: (207) 874-8703, FAX: (207) 8716

| Job No:<br>2011-04-870-OSD                                                                                                                                                                                                                                                                                                                                                                 | Date Applied: 4/26/2011                                                             |                                                           | CBL:<br>039 A - 032 - 001                                                      |                            |                                                                                                      |                                                   |
|--------------------------------------------------------------------------------------------------------------------------------------------------------------------------------------------------------------------------------------------------------------------------------------------------------------------------------------------------------------------------------------------|-------------------------------------------------------------------------------------|-----------------------------------------------------------|--------------------------------------------------------------------------------|----------------------------|------------------------------------------------------------------------------------------------------|---------------------------------------------------|
| Location of Construction:<br>3 SPRING ST                                                                                                                                                                                                                                                                                                                                                   | Owner Name: CUMBERLAND CLUB                                                         |                                                           | Owner Address: 116 HIGH ST PORTLAND, ME - MAINE 04101                          |                            |                                                                                                      | Phone:                                            |
| Business Name:                                                                                                                                                                                                                                                                                                                                                                             | Contractor Name:                                                                    |                                                           | Contractor Address:                                                            |                            |                                                                                                      | Phone:                                            |
| Styxx – Marcus Verrill                                                                                                                                                                                                                                                                                                                                                                     |                                                                                     |                                                           |                                                                                |                            |                                                                                                      | 420-5253                                          |
| Lessee/Buyer's Name:                                                                                                                                                                                                                                                                                                                                                                       | Phone:                                                                              |                                                           | Permit Type: OUTDOOR - Outdoor Seating                                         |                            |                                                                                                      | Zone:<br>B-3                                      |
| Past Use:                                                                                                                                                                                                                                                                                                                                                                                  | Proposed Use:  Same: Restaurant/Bar – to provide outdoor dining for the 2011 season |                                                           | Cost of Work:                                                                  |                            |                                                                                                      | CEO District:                                     |
| Restaurant/Bar                                                                                                                                                                                                                                                                                                                                                                             |                                                                                     |                                                           | Fire Dept:  Approved Denied N/A  Signature:                                    |                            |                                                                                                      | Inspection: Use Group: Type: futs; de Quant       |
| Proposed Project Description                                                                                                                                                                                                                                                                                                                                                               |                                                                                     | Pedestrian Activi                                         | ties District (P.A.D.                                                          | )                          | 4                                                                                                    |                                                   |
| 3 Spring St "Styxxx"- outdoor di                                                                                                                                                                                                                                                                                                                                                           | ning                                                                                |                                                           |                                                                                | 7                          | -1                                                                                                   |                                                   |
| Permit Taken By: Lannie                                                                                                                                                                                                                                                                                                                                                                    |                                                                                     |                                                           |                                                                                | Zoning Approv              |                                                                                                      |                                                   |
| <ol> <li>This permit application does not preclude the Applicant(s) from meeting applicable State and Federal Rules.</li> <li>Building Permits do not include plumbing, septic or electrial work.</li> <li>Building permits are void if work is not started within six (6) months of the date of issuance. False informatin may invalidate a building permit and stop all work.</li> </ol> |                                                                                     | Shoreland Wetlands Flood Zo Subdivis Site Pland Maj Date: | one ion  Min _ MM  ICATION  osed work is authorized all applicable laws of the | is jurisdiction. In additi | Does not I Requires I Approved Approved Denied Date:  and that I have been a on, if a permit for wor | at or Landmark Require Review Review w/Conditions |
| SIGNATURE OF APPLICAN                                                                                                                                                                                                                                                                                                                                                                      |                                                                                     | DDRESS                                                    |                                                                                | DATE                       | 3                                                                                                    | PHONE                                             |