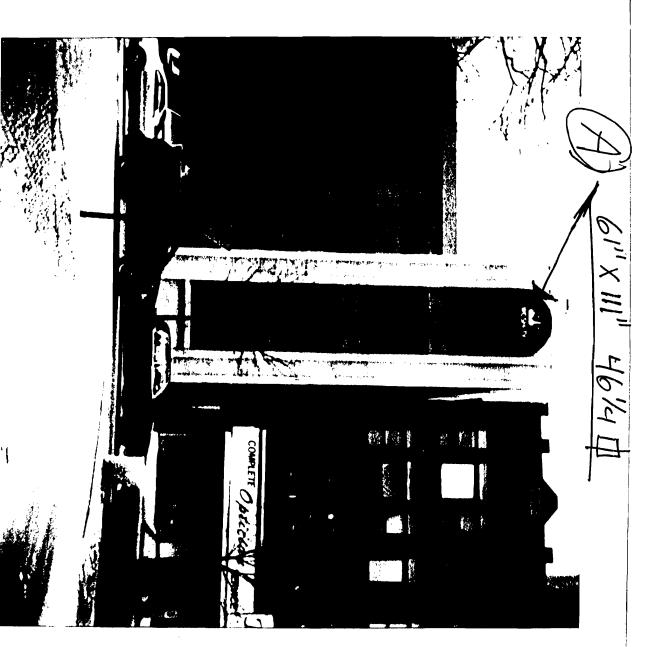

S16N

SIGH FACE (C)
FOR POSITION ON SIGN 254

REFACE ENISTIMB SIGN

OF EXISTING SIGNS