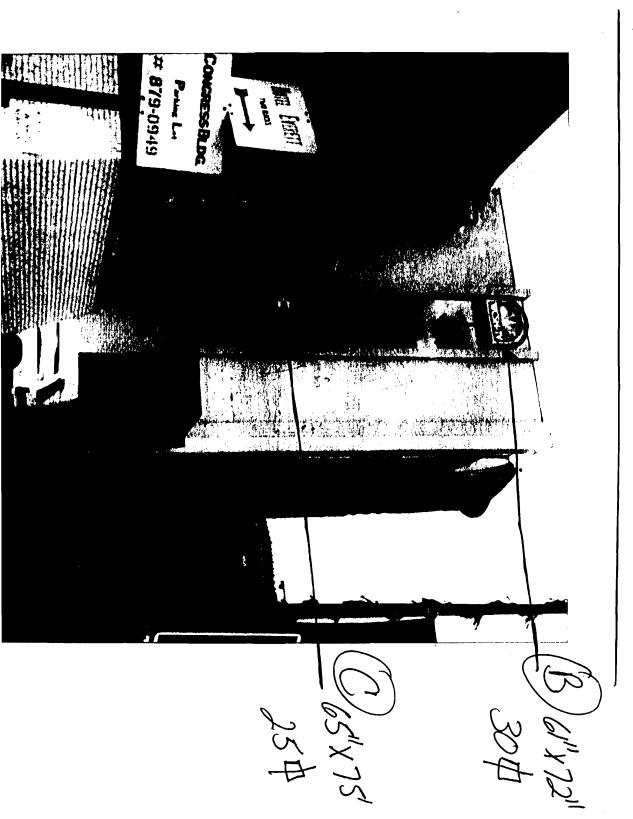

S16N

SIGH FACE (C)
FOR POSITION ON SIGN 254

REFACE ENISTIMB SIGN

OF EXISTING SIGNS