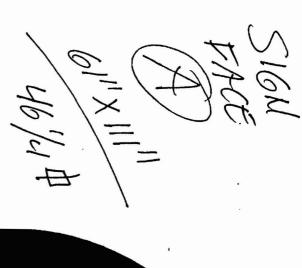

S16N

SIGH FACE (C)
FOR POSITION ON SIGN 254

REFACE ENISTIMB SIGN

OF EXISTING SIGNS