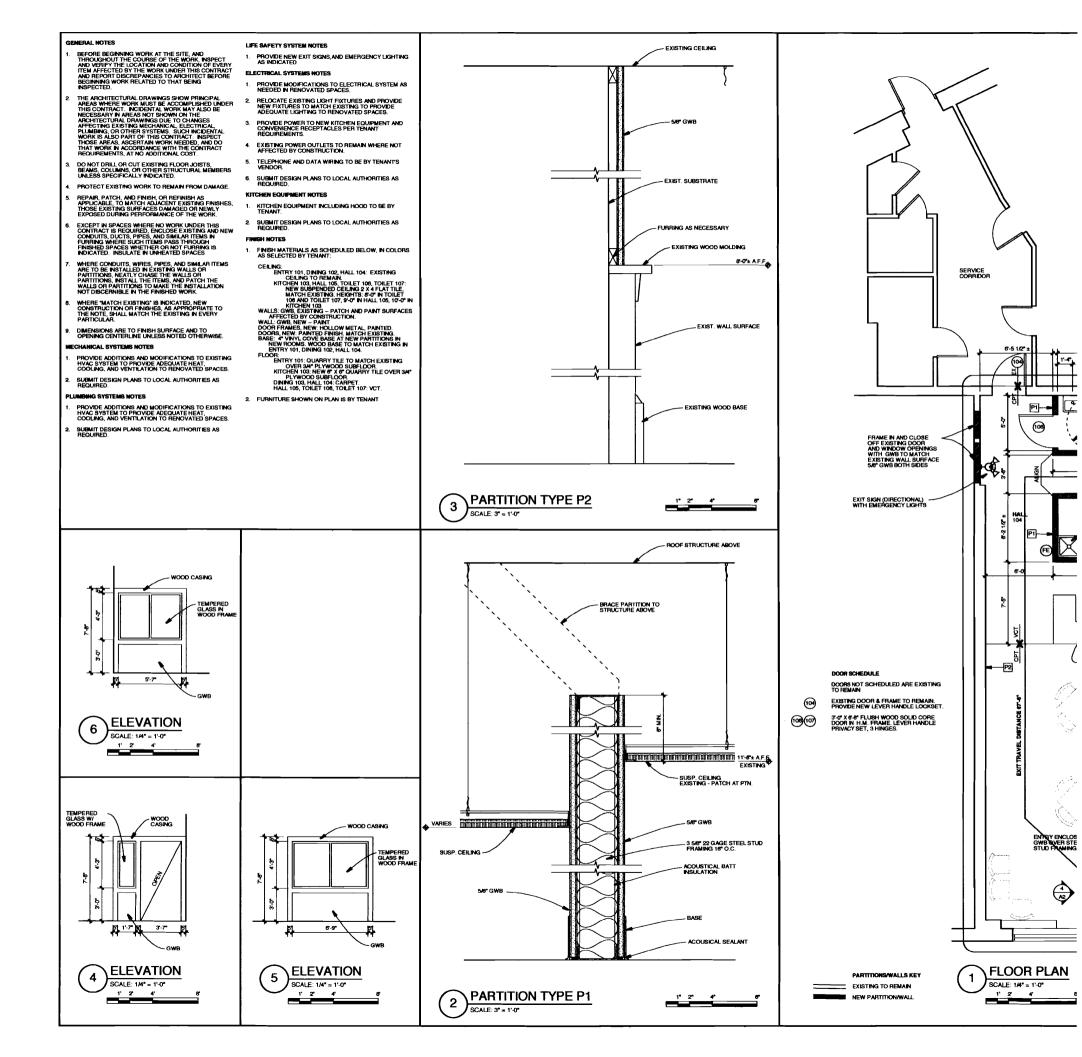

|  |
| N/A                          | Flood Hazatd area (1612.3)                                            |  |
| V                            | _ Elevation of structure                                              |  |
| Other loads                  |                                                                       |  |
| N/A                          | Concentrated loads (1607.4)                                           |  |
|                              | Partition loads (1607.5)                                              |  |
| V                            | Mise. loads (Table 1607.8, 1607.6.1, 3607.3,                          |  |
|                              | 1607.12, 1607.13, 1610, 1611, 2404                                    |  |

REF 39A1

P. 1



| IBC 2003 CODE DATA GROUND FLOOR AREA GROUND FLOOR STRUCTION - TABLE 601 UBB UBE AND OCCUPANCY CLASSIFICATION - SECTION 304.1 HEROANTLE M BUSILES B RESIDENTIAL R-Z AREA OF EACH USE AREA UNCOR CONSTRUCTION - TABLE 503 GROUND HEIGHT LIMITATION - TABLE 503 GROUND HEIGHT LIMITATION FER FLOOR - TABLE 503 HILDING HEIGHT HALL DIST - NIA HILDING HEIGHT HALL DIST - NIA HILDING HEIGHT HALL DIST - NIA HILDING HEIGHT HALL DISTACE HILDING HEIGHT HALL DIST - NIA HILDING HEIGHT HALL DIST - NIA HILDING HEIGHT HALL HILDING HIL |                                                                                                                               |
|------------------------------------------------------------------------------------------------------------------------------------------------------