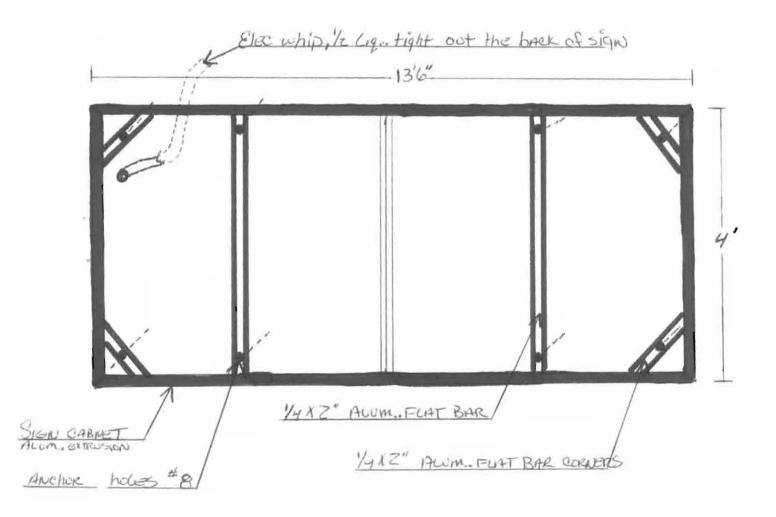

Signature of Property Owner PETER U QUESADA UICE PEESIONUT 11/7/97 Date Signature of Lessee

Date

ALC ALUM ... IS WELDED 100% CABINET WILL BE ATTACKED USING 4" MILLIONALLY Steares Anchor's . Total # OF Anchors 8 fave IN CORNERS, Far IN MUDLE.