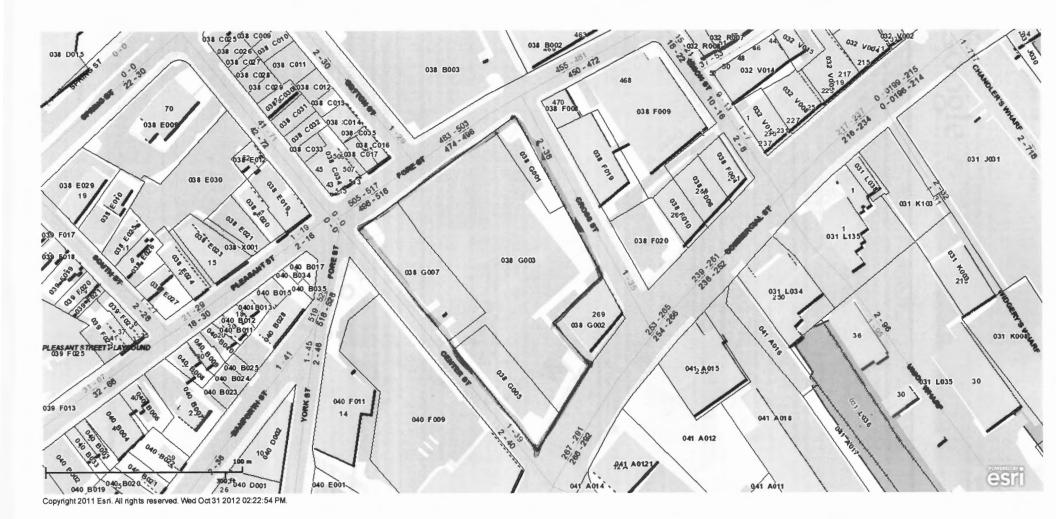

### CITY OF PORTLAND BUILDING PERMIT

10/31/12

This is to certify that ANNA TURCOTTE

Job ID: 2012-10-5314-SOB

Located At 486 FORE ST

CBL: 038- G-001-001

has permission to to operate a mobil food truck at the corner of Center & Commercial Streets in the parking lot provided that the person or persons, firm or corporation accepting this permit shall comply with all of the provisions of the Statues of Maine and of the Ordinances of the City of Portland regulating the construction, maintenance and use of the buildings and structures, and of the application on file in the department.

Strengthening a Remarkable City, Building a Community for Life . www.portlandmaine.gov

Director of Planning and Urban Development Jeff Levine

Job ID: 2012-10-5314-SOB

Located At: 486 FORE ST

CBL: 038- G-001-001

#### **Zoning**

- 1. This permit is being approved on the basis of plans submitted. Any deviations shall require a separate approval before food truck can be operated.
- 2. All rules and regulations for Food Trucks outlined in section 19-23 must be observed at all times.