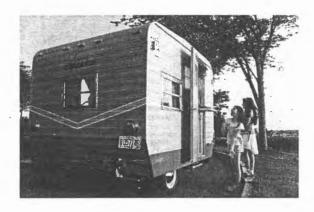

# Cupcakes

Top View - Diagram

May 12, 2012 - Trailer on loose rocks (9' wide x 11' long)

## Cupcakes

Front View (Tounge and Spare)

Power and Waste Water Side (Driving)

Rear/Service Side View