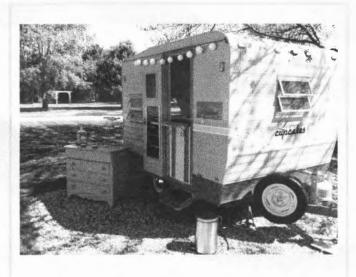

# Cupcakes

Top View - Diagram

May 12, 2012 - Trailer on loose rocks (9' wide x 11' long)

## Cupcakes

Front View (Tounge and Spare)

Power and Waste Water Side (Driving)

Rear/Service Side View