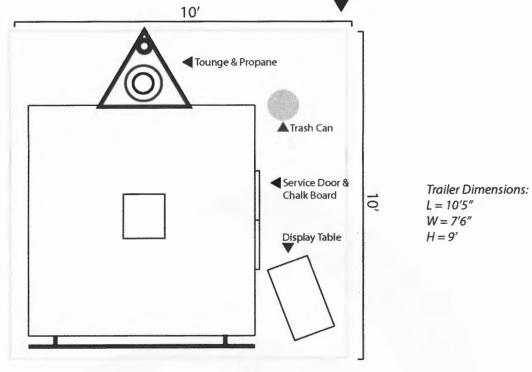

# Cupcakes

Top View - Diagram

May 12, 2012 - Trailer on loose rocks (9' wide x 11' long)

## Cupcakes

Front View (Tounge and Spare)

Power and Waste Water Side (Driving)

Rear/Service Side View