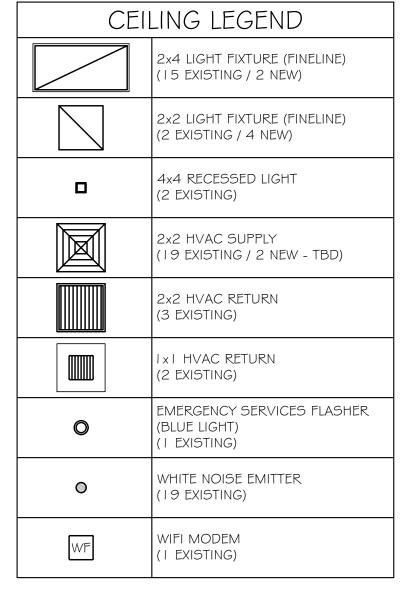

| FINISH MATERIALS LIST                 |                                    |
|---------------------------------------|------------------------------------|
| (E) EXISTING (E/R) EXISTING RELOCATED |                                    |
| ⊲⊳                                    | EMERGENCY LIGHT                    |
| ⊠d                                    | HORN / STROBE UNIT                 |
| ×                                     | CEILING MOUNTED HORN / STROBE UNIT |
| <del>+</del>                          | SPRINKLER HEAD                     |
| (5)                                   | SMOKE DETECTOR                     |
|                                       | DETECTOR                           |
|                                       | EXIT LIGHT                         |
| ⊲፟∅⊳                                  | EXIT LIGHT WITH EMERGENCY LIGHTS   |