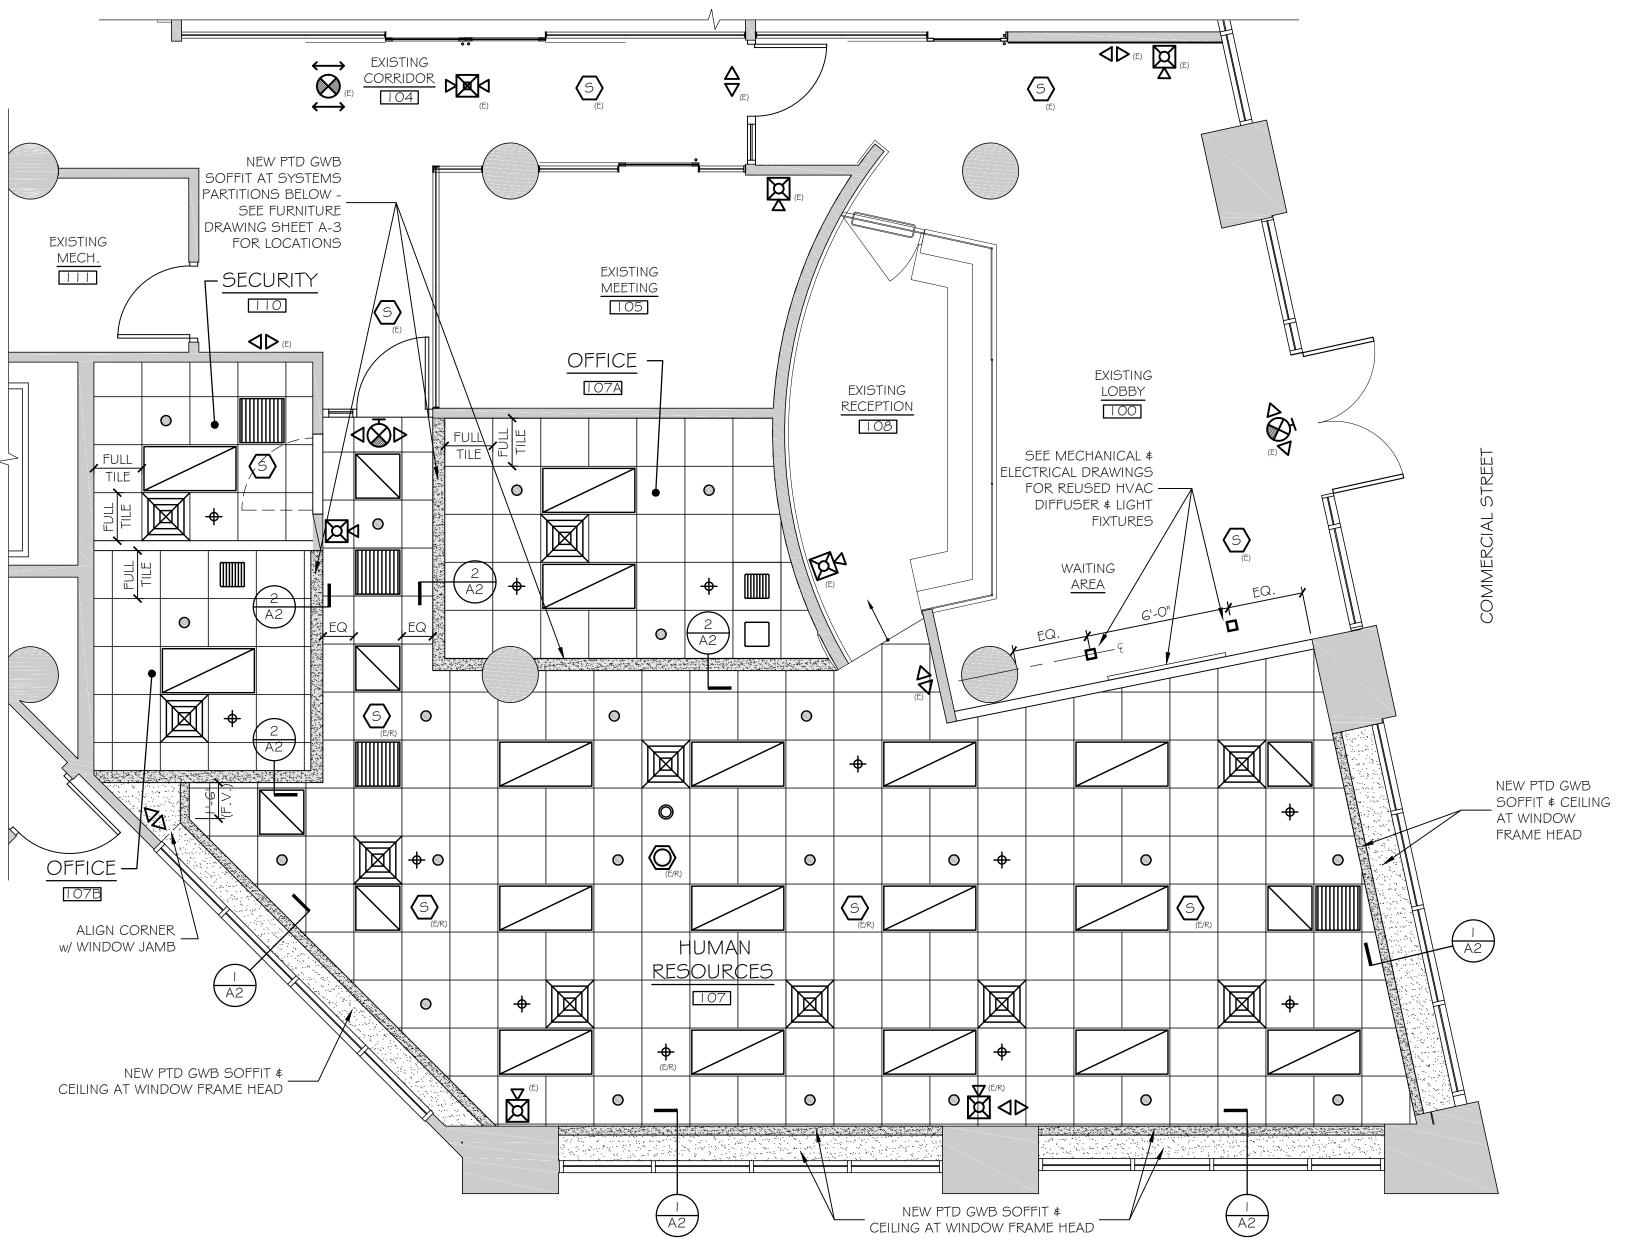

| FINISH MATERIALS LIST                 |                                    |
|---------------------------------------|------------------------------------|
| (E) EXISTING (E/R) EXISTING RELOCATED |                                    |
| ⊲⊳                                    | EMERGENCY LIGHT                    |
| ⊠d                                    | HORN / STROBE UNIT                 |
| ×                                     | CEILING MOUNTED HORN / STROBE UNIT |
| <del>+</del>                          | SPRINKLER HEAD                     |
| (5)                                   | SMOKE DETECTOR                     |
|                                       | DETECTOR                           |
|                                       | EXIT LIGHT                         |
| ⊲፟∅⊳