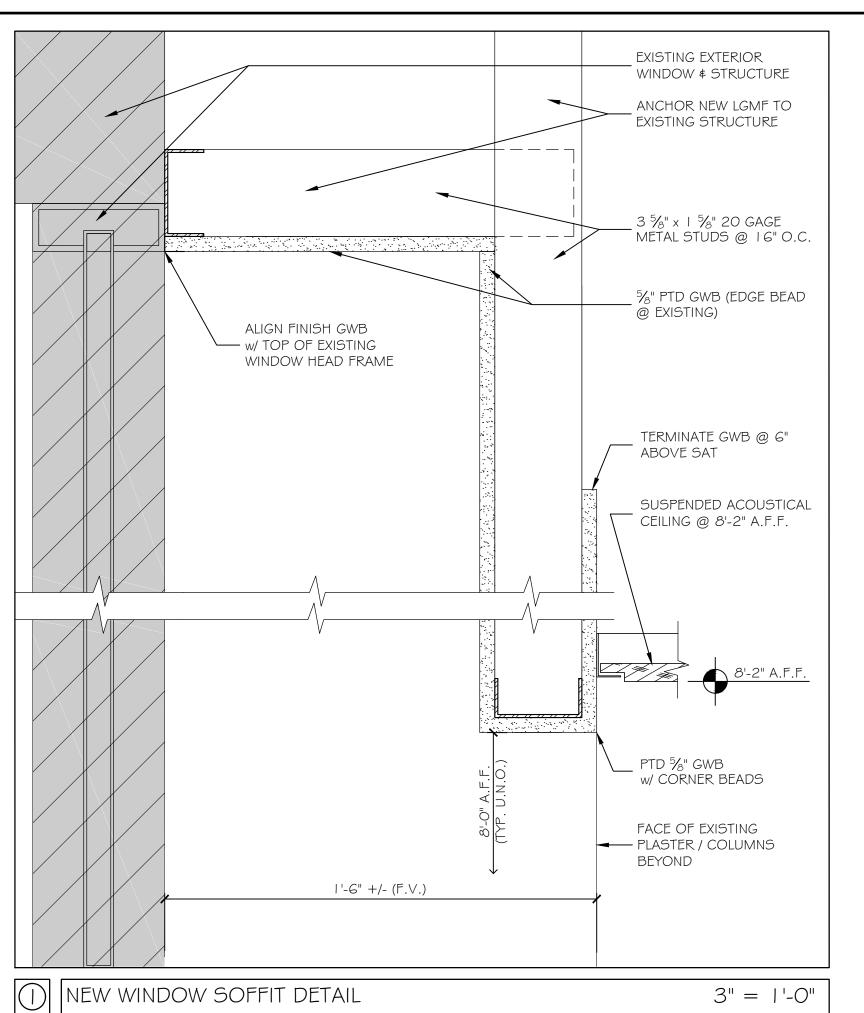

| FINISH MATERIALS LIST                 |                                    |
|---------------------------------------|------------------------------------|
| (E) EXISTING (E/R) EXISTING RELOCATED |                                    |
| ⊲⊳                                    | EMERGENCY LIGHT                    |
| ⊠d                                    | HORN / STROBE UNIT                 |
| ×                                     | CEILING MOUNTED HORN / STROBE UNIT |
| <del>+</del>                          | SPRINKLER HEAD                     |
| (5)                                   | SMOKE DETECTOR                     |
|                                       | DETECTOR                           |
|                                       | EXIT LIGHT                         |
|