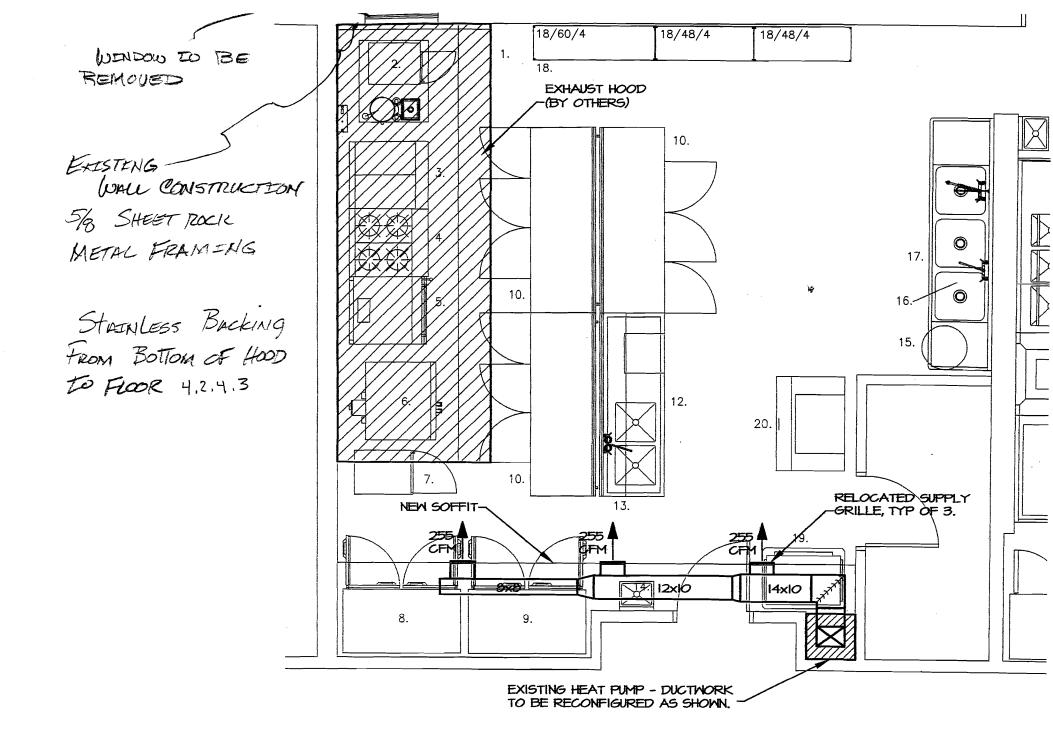

Page: 1.3-1

Custom:

ITEM# 1.4 - S/S WALLS Custom Model (1 REQUIRED) 304 S/S BEHIND COOKING EQUIPMENT

PORTLAND HARBOR HOTEL Buffale Hotel Supply-Amherst

Page: 1.4-1

128

SCALE: 1/4" = 1'-0"