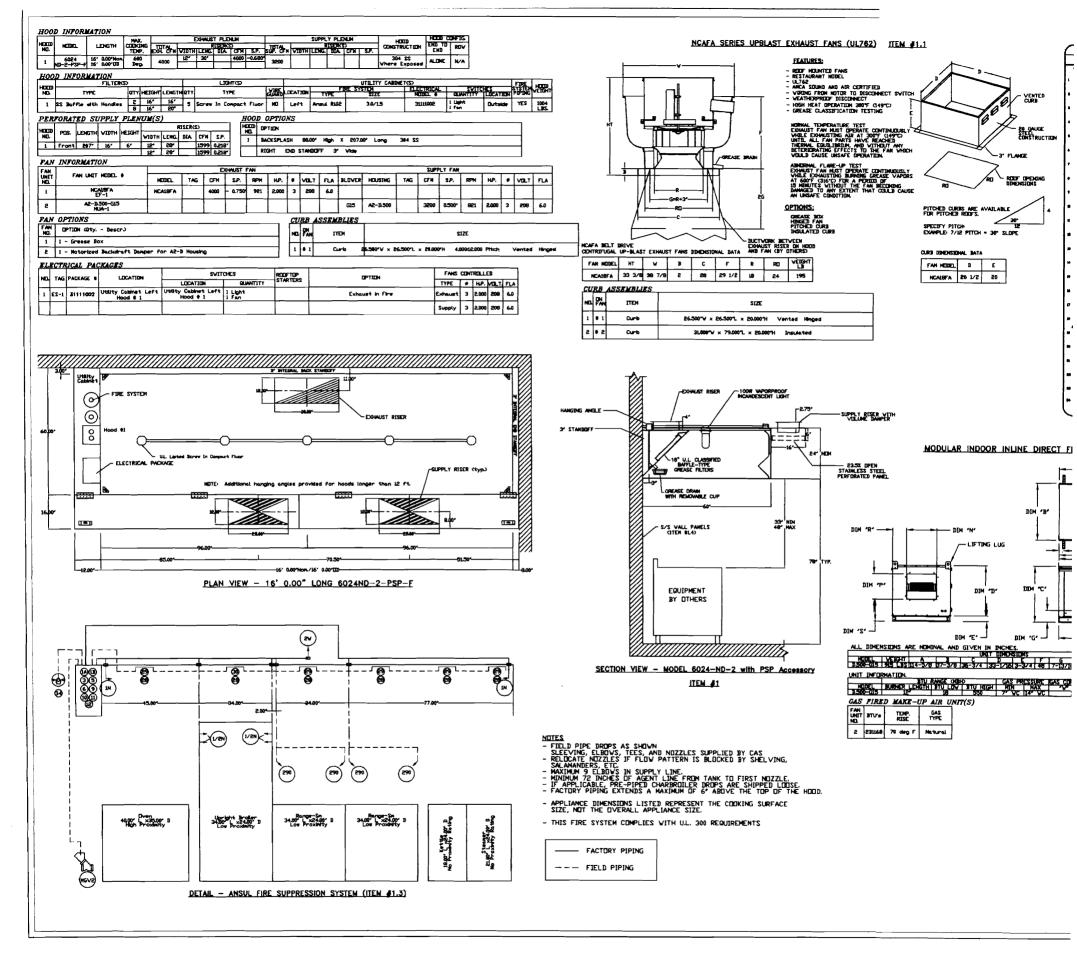

\_\_\_\_\_

(BY OTHERS) MODULAR ANDOOR DARECT FIRED HEATER

Captive-Aire Model: 6024ND-2-PSP-F Item#; 1

ITEM# 1 - EXHAUST HOOD W/ PRE WIRE PACKAGE

PORTLAND HARBOR HOTEL Buffalo Hotel Supply- Amherst

Page: 1-1

Captive-Aire Model 6024ND-2-PSP-F (1 REQUIRED)

.

EXHAUST HOOD - 9FT 3" LONG EXHAUST-ONLY WALL CANOPY HOOD WITH FRONT PERFOATED SUPPLY PLENUM. 16 X 16 AND 16 X 20 SS BAFFLE FILTERS. INCANDESCENT LIGHT FIXTURES, 10 X 24 SUPPLY RISERS & ELECTRICAL SYSTEM. BUILT IN UTILITY CABINET ON LEFT END. Captive-Aire Model: NCA18EA Item#: 1.1

ITEM# 1.1 - EXHAUST FAN Captive-Aire Model NCA18FA (1 REQUIRED) EXHAUST FAN HANDLES 4500 CFM AND INCLUDES CURB

PORTLAND HARBOR HOTEL Buffalo Hotel Supply- Amherst

Page: 1.1-1

Captive-Aire Model: ANSUL FSS-R-102 Item#: 1.3

ITEM# 1.3 - FIRE SUPPRESSION SYSTEM 2" MECHANICAL SHUT OFF VAL Captive-Aire Model ANSUL FSS-R-102 (1 REQUIRED) FIRE SUPPRESSION SYSTEM 2" MECHANICAL SHUT OFF VALVE

PORTLAND HARBOR HOTEL Buffalo Hotel Supply- Amherst

Page: 1.3-1

Custom:

ITEM# 1.4 - S/S WALLS Custom Model (1 REQUIRED) 304 S/S BEHIND COOKING EQUIPMENT

PORTLAND HARBOR HOTEL Buffale Hotel Supply-Amherst

Page: 1.4-1

128

SCALE: 1/4" = 1'-0"