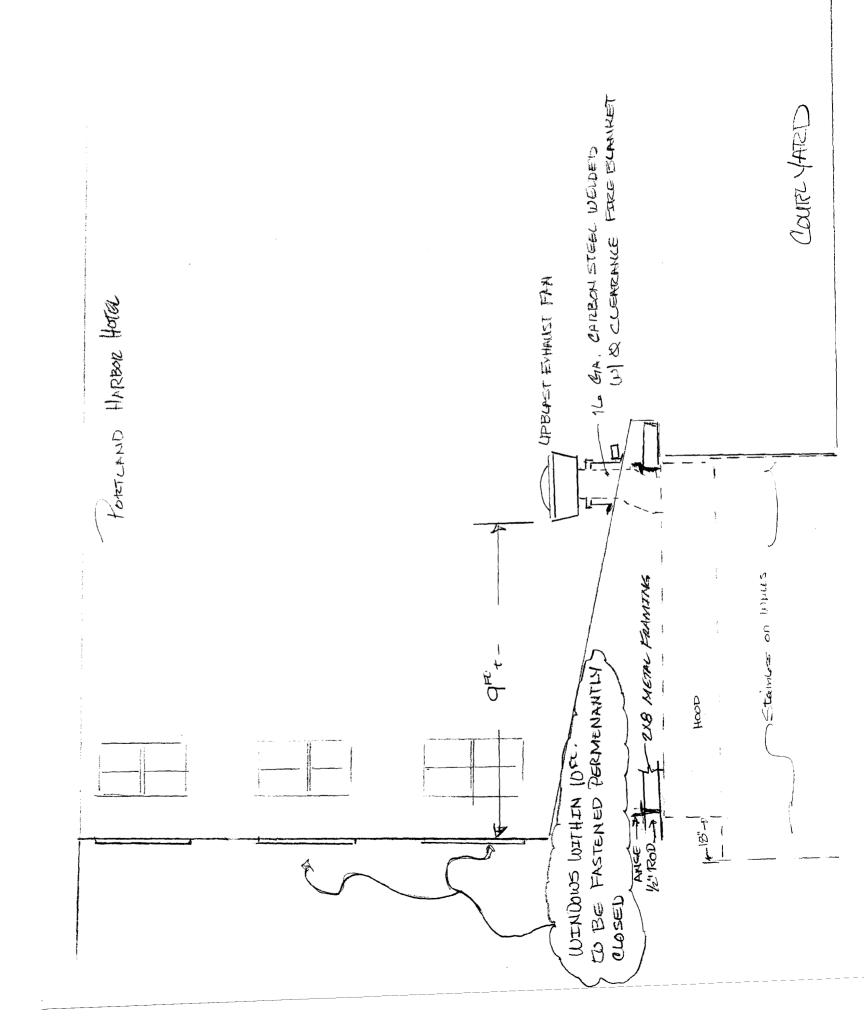

Type of Hood and Duct Supports

ANGLE INON to ROOF Structure WITH 1/2" THREADED ROD

Type of seams and Joints <u>infecter</u>

Grease Gutters provided? \_\_\_\_\_

Hood Clearance reduction to Combustibles design /specs:

Nor REQUERED

Duct Clearance reduction to Combustibles design /specs:

Q CLEARANCE GREASE DUCE WRAP

Vibration Isolation System:

Not to contract

| NOT CENTERED                                                               |
|----------------------------------------------------------------------------|
| Air Velocity within the duct system IBOO FPM                               |
| Grease accumulation prevention system:                                     |
| GREASE BA                                                                  |
| Cleanouts Not REQUIRED                                                     |
| Grease Duct enclosure                                                      |
| Exhaust Termination Roof Wall                                              |
| Fire Suppression System CAPTINE - ATTZE MODEL ANSUL FSS - R- 102 (BY OTHER |
| Exhaust fan mounting and clearance from the roof / wall or Combustibles:   |
| ROOF FAM = ST& Above 4 Approx 9FT. FROM WALL                               |
| Exhaust fan distance from property lines 100 FT 7 -                        |
| Exhaust fan distance from other vents or openings MIH: 10 FT.              |
| Exhaust fan distance from adjacent buildings/00 JH. +                      |
| Exhaust fan height above adjoining grade <u>15 FT. 7 –</u>                 |
| Hood Specs                                                                 |
| Style of Hood WALL MOUNTERS CANOPY (BY OTHERS)                             |
| Type of Filter <u>5</u> , S. BAFFLES                                       |
| Height of filter above nearest cooking surface <u>3.5 FE</u> .             |
| Capacity of hood CFM                                                       |
| Make up Air system description and capacity                                |