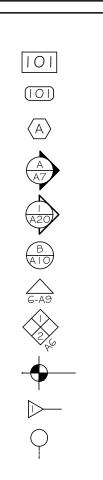

#### SYMBOLS

- ROOM NUMBER
- DOOR NUMBER
- WINDOW NUMBER
- BUILDING SECTION
- WALL SECTION
- DETAIL SECTION
- CASEWORK ELEVATION
- INTERIOR ELEVATION
- VERTICAL ELEVATION
- PARTITION TYPE
- STRUCTURAL CENTERLINE