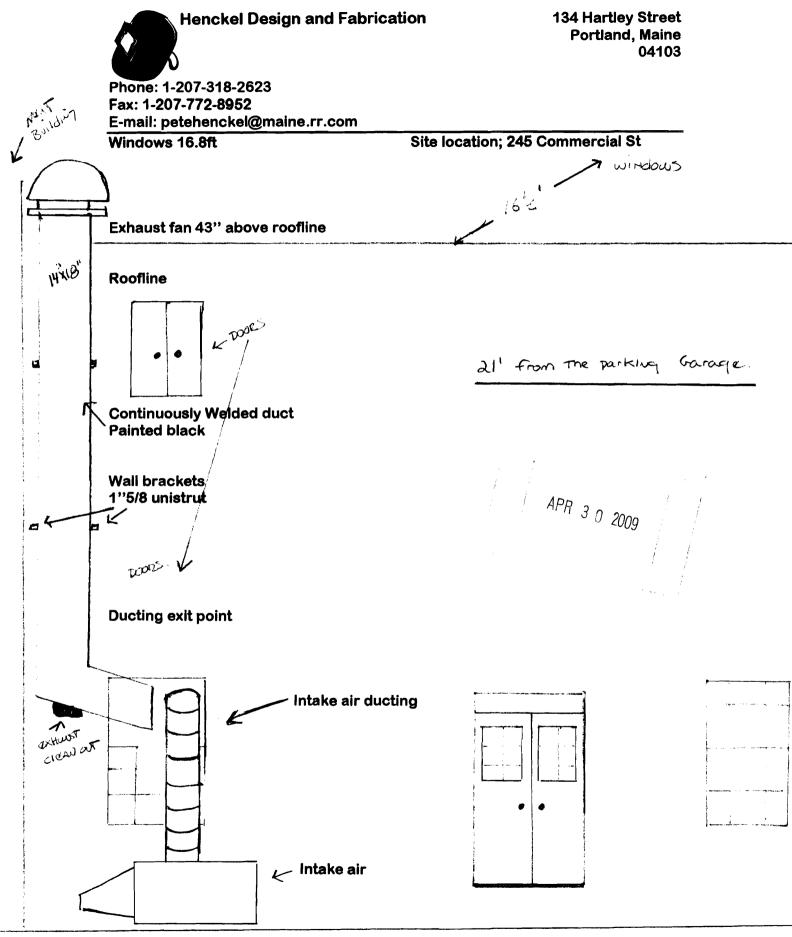

1

ſ

| Co | m | m | en | ts | : |  |
|----|---|---|----|----|---|--|
|    |   |   |    |    |   |  |

-

4/8/2009-jmb: Emailed Pete H. This info:on the exit of the duct to the roof exhaust.

a view showing min. 10' from other openings.

is the air intake on the roof as well?

a photo of the rear wall in relation to the alleyway would be beneficial.

section showing the dimension of the top of the hood to the combustible ceiling

4/7/2009-jmb: Deb A. Needed more info and we do as well, she gave the permit back to building

4/16/2009-jmb: Routed back to Deb in historic

| Location of Construction:                                                                                                                 | Owner Name:                                                                                                                                     |                                     | Owner Address:                                                           | Phone:                                                            |  |
|-------------------------------------------------------------------------------------------------------------------------------------------|-------------------------------------------------------------------------------------------------------------------------------------------------|-------------------------------------|--------------------------------------------------------------------------|-------------------------------------------------------------------|--|
| 245 COMMERCIAL ST                                                                                                                         | MAINE EMPLOYER                                                                                                                                  | S' MUTUAL I                         | PO BOX 11409                                                             |                                                                   |  |
| Business Name:                                                                                                                            | Contractor Name:                                                                                                                                |                                     | Contractor Address:                                                      | Phone                                                             |  |
|                                                                                                                                           | Henckel Design and F                                                                                                                            | Henckel Design and Fabrication /Pet |                                                                          | (207) 318-2623                                                    |  |
| Lessee/Buyer's Name                                                                                                                       | Phone:                                                                                                                                          |                                     | Permit Type:                                                             |                                                                   |  |
|                                                                                                                                           |                                                                                                                                                 |                                     | Hood Systems, Commerical                                                 |                                                                   |  |
| out around the cornice and run 2                                                                                                          |                                                                                                                                                 |                                     | and then turn up on the pier betwee<br>proposing to come out through a d |                                                                   |  |
|                                                                                                                                           | 20' back on the roof to terminate                                                                                                               | ate. They were                      | proposing to come out through a d                                        | ouble hung window and                                             |  |
| brick up the opening. I think thi<br>photos of existing conditons nex                                                                     | 20' back on the roof to terminatis is a much better solution, and the week.                                                                     | ate. They were nd further back      | proposing to come out through a d<br>from Union St. He will be submitt   | ouble hung window and<br>ing a final drawing and                  |  |
| brick up the opening. I think thi<br>photos of existing conditons nex                                                                     | 20' back on the roof to terminatis is a much better solution, and the week.<br>The details, I emailed Deb A.                                    | ate. They were nd further back      | proposing to come out through a d                                        | ouble hung window and<br>ing a final drawing and                  |  |
| brick up the opening. I think thi<br>photos of existing conditons nex<br>4/30/2009-jmb: Pete H. Submitt<br>requirements they suggested. D | 20' back on the roof to termina<br>is is a much better solution, and<br>t week.<br>ed details, I emailed Deb A.<br>eb would like photo details. | ate. They were<br>ad further back   | proposing to come out through a d<br>from Union St. He will be submitt   | ouble hung window and<br>ing a final drawing and<br>with historic |  |