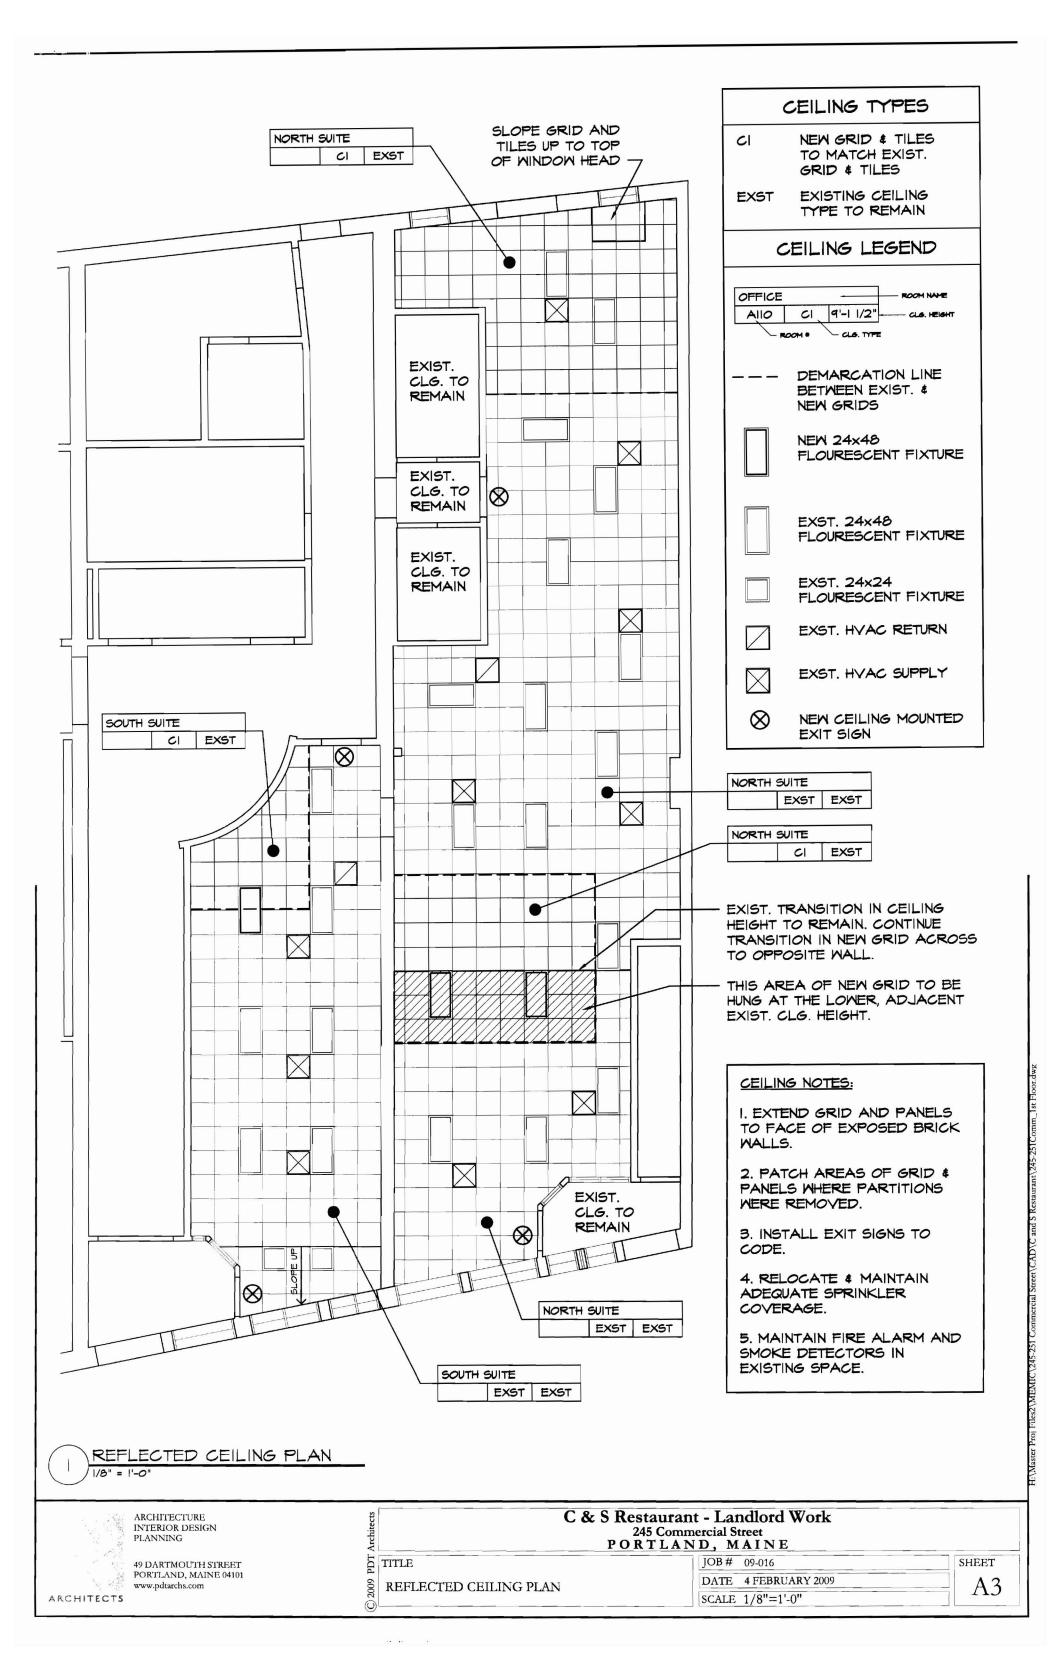

| Location/Address of Construction: 6245                                                                                                                              | commercial street                            |           |                    |
|---------------------------------------------------------------------------------------------------------------------------------------------------------------------|----------------------------------------------|-----------|--------------------|
| Total Square Footage of Proposed Structure/A                                                                                                                        |                                              |           | Number of Stories  |
| Tax Assessor's Chart, Block & Lot                                                                                                                                   | Applicant *must be owner, Lessee or          | Buyer*    | Telephone:         |
| Chart# Block# Lot#                                                                                                                                                  | Name Brian Curkey                            |           | 207-775-1059       |
| 38 F 006                                                                                                                                                            | Address Por Architects                       |           | ×337               |
|                                                                                                                                                                     | City, State & Zip 49 Darmouth<br>Britiand ME |           |                    |
| Lessee/DBA (If Applicable)                                                                                                                                          | Owner (if different from Applicant)          | Cos       | st Of              |
|                                                                                                                                                                     | Name Catherine Lamson                        | Wo        | rk: \$10_000       |
|                                                                                                                                                                     | Address                                      | 6         | f O Fee: \$        |
|                                                                                                                                                                     | Address 261 Commercial S                     |           | Г О Г СС. <u>ф</u> |
|                                                                                                                                                                     | City, State & Zip Portand ME                 | Tot       | al Fee: \$         |
|                                                                                                                                                                     | 791-0301 04                                  | 1101      |                    |
| Current legal use (i.e. single family)<br>If vacant, what was the previous use?<br>Proposed Specific use: fe <taur< td=""><td>office</td><td></td><td></td></taur<> | office                                       |           |                    |
| Is property part of a subdivision? No                                                                                                                               | If yes, please name                          |           | (                  |
| Project description: (and love pre                                                                                                                                  | p work (renoval of                           | - Fmis    | hes t partitions   |
| NON-load pears) for ne                                                                                                                                              | n restaurant tendent                         |           |                    |
| Contractor's name: TBA                                                                                                                                              |                                              |           |                    |
| Address:                                                                                                                                                            |                                              |           |                    |
| City, State & Zip                                                                                                                                                   |                                              | _ Telepho | ne:                |
| Who should we contact when the permit is ready                                                                                                                      | r                                            | _ Telepho | ne:                |
| Mailing address:                                                                                                                                                    | · · · · · · · · · · · · · · · · · · ·        |           |                    |