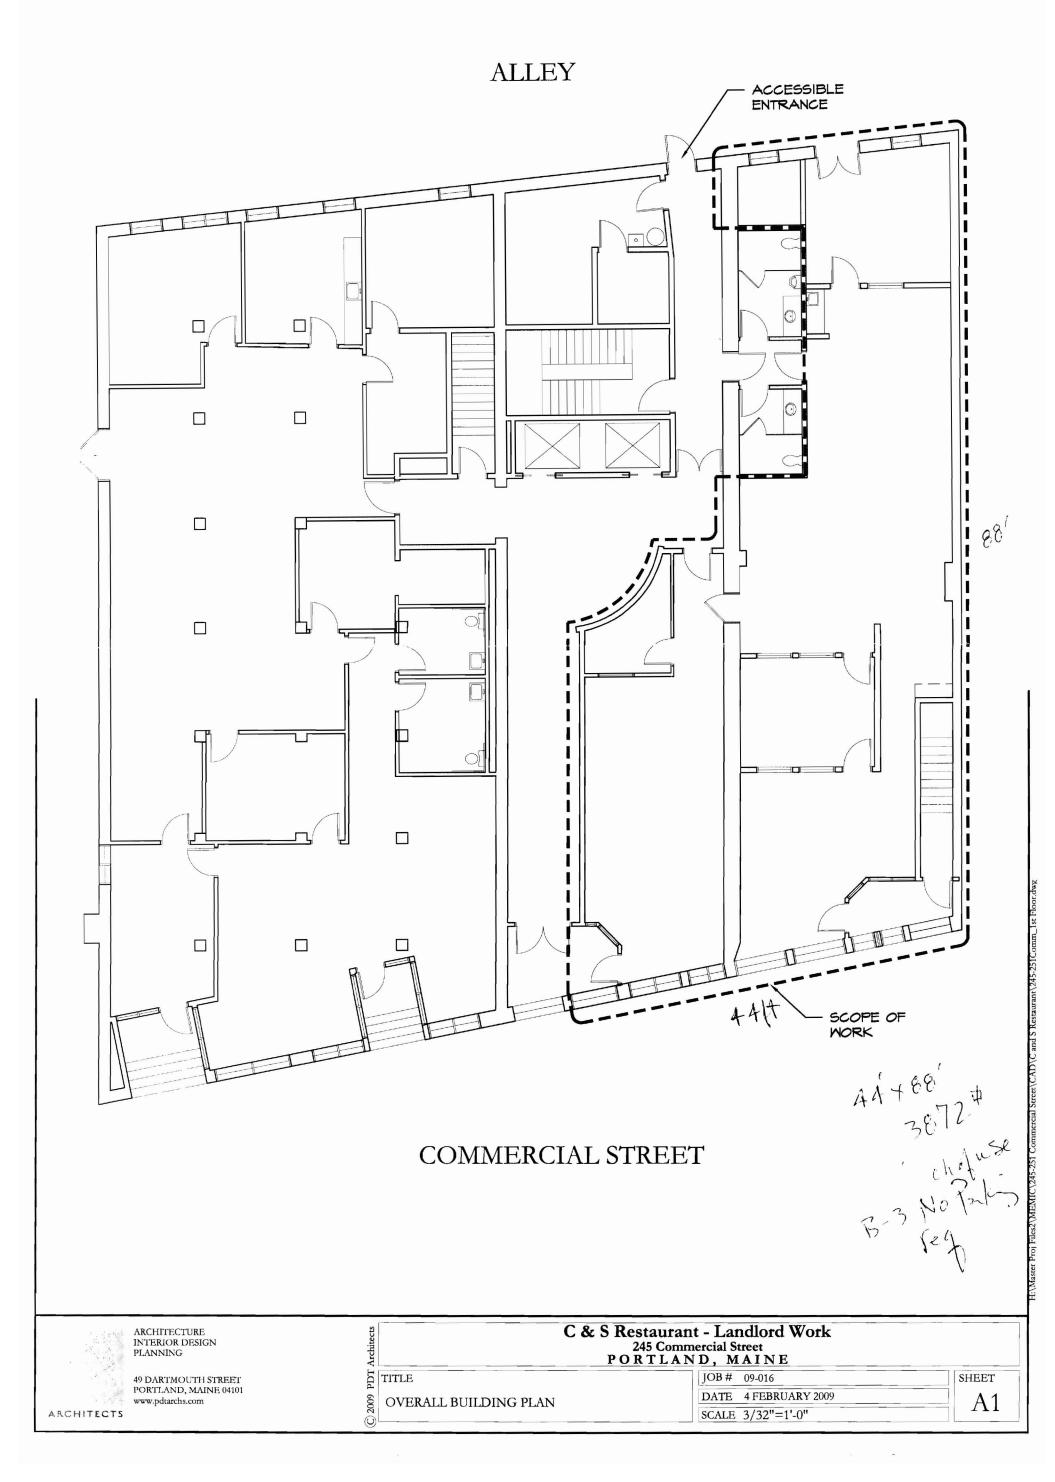

| Location/Address of Construction: 6245                                                                                                                              | commercial street                            |           |                    |
|---------------------------------------------------------------------------------------------------------------------------------------------------------------------|----------------------------------------------|-----------|--------------------|
| Total Square Footage of Proposed Structure/A                                                                                                                        |                                              |           | Number of Stories  |
| Tax Assessor's Chart, Block & Lot                                                                                                                                   | Applicant *must be owner, Lessee or          | Buyer*    | Telephone:         |
| Chart# Block# Lot#                                                                                                                                                  | Name Brian Curkey                            |           | 207-775-1059       |
| 38 F 006                                                                                                                                                            | Address Por Architects                       |           | ×337               |
|                                                                                                                                                                     | City, State & Zip 49 Darmouth<br>Britiand ME |           |                    |
| Lessee/DBA (If Applicable)                                                                                                                                          | Owner (if different from Applicant)          | Cos       | st Of              |
|                                                                                                                                                                     | Name Catherine Lamson                        | Wo        | rk: \$10_000       |
|                                                                                                                                                                     | Address                                      | 6         | f O Fee: \$        |
|                                                                                                                                                                     | Address 261 Commercial S                     |           | Г О Г СС. <u>ф</u> |
|                                                                                                                                                                     | City, State & Zip Portand ME                 | Tot       | al Fee: \$         |
|                                                                                                                                                                     | 791-0301 04                                  | 1101      |                    |
| Current legal use (i.e. single family)<br>If vacant, what was the previous use?<br>Proposed Specific use: fe <taur< td=""><td>office</td><td></td><td></td></taur<> | office                                       |           |                    |
| Is property part of a subdivision? No                                                                                                                               | If yes, please name                          |           | (                  |
| Project description: (and love pre                                                                                                                                  | p work (renoval of                           | - Fmis    | hes t partitions   |
| NON-load pears) for ne                                                                                                                                              | n restaurant tendent                         |           |                    |
| Contractor's name: TBA                                                                                                                                              |                                              |           |                    |
| Address:                                                                                                                                                            |                                              |           |                    |
| City, State & Zip                                                                                                                                                   |                                              | _ Telepho | ne:                |
| Who should we contact when the permit is ready                                                                                                                      | r                                            | _ Telepho | ne:                |
| Mailing address:                                                                                                                                                    | · · · · · · · · · · · · · · · · · · ·        |           |                    |