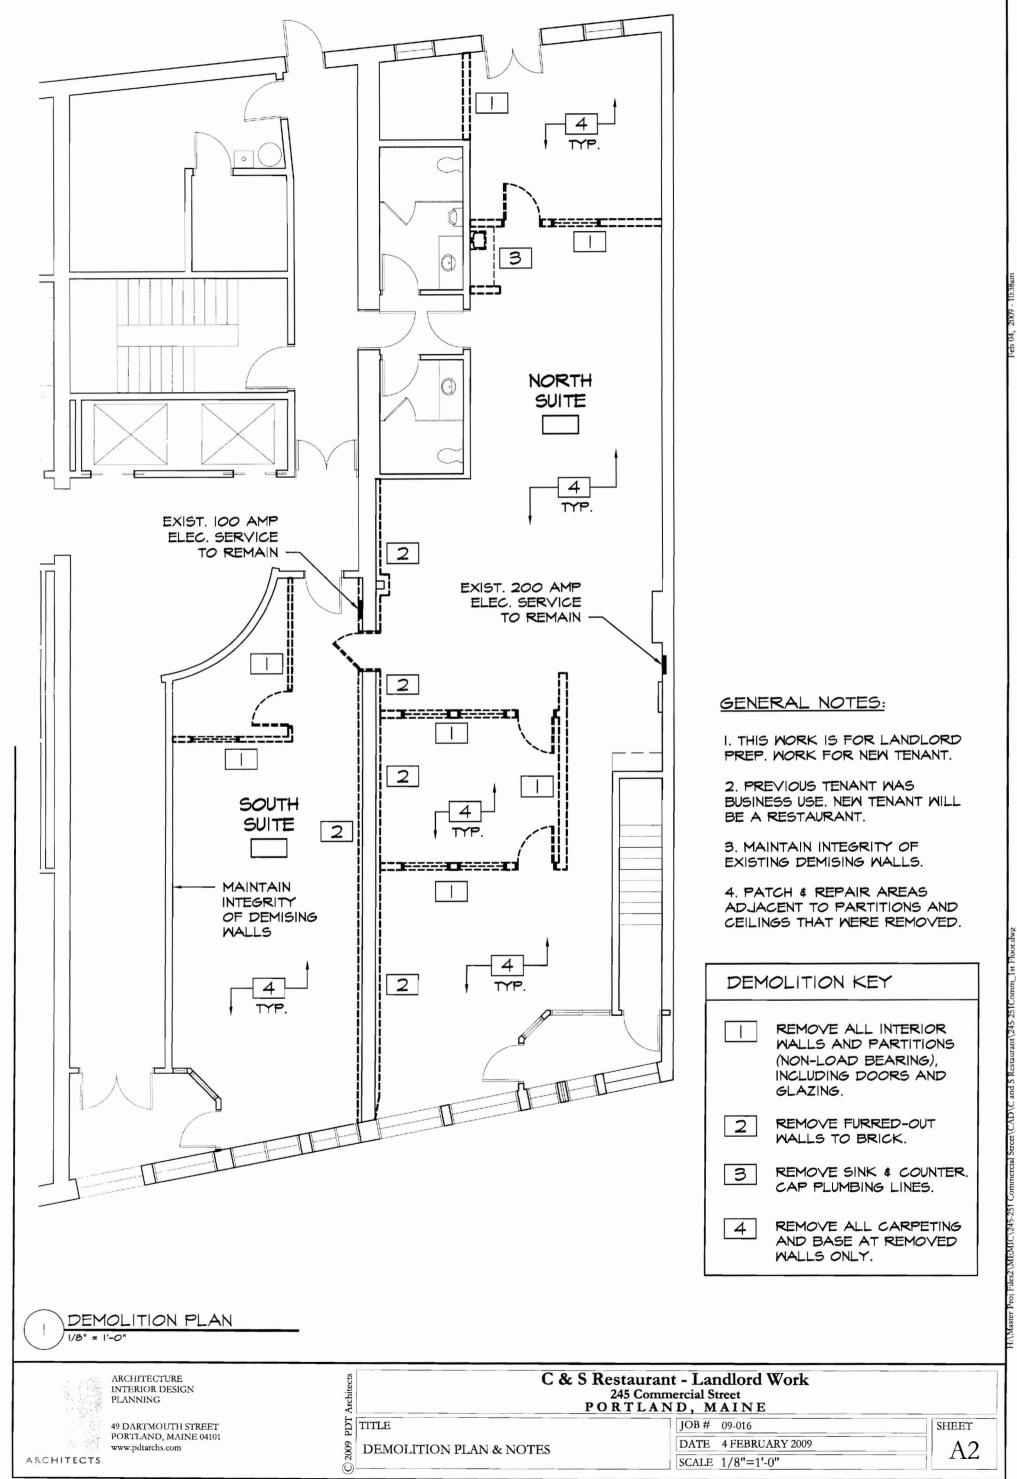

| Location/Address of Construction: 6245                                                                                                                              | commercial street                            |           |                    |
|---------------------------------------------------------------------------------------------------------------------------------------------------------------------|----------------------------------------------|-----------|--------------------|
| Total Square Footage of Proposed Structure/A                                                                                                                        |                                              |           | Number of Stories  |
| Tax Assessor's Chart, Block & Lot                                                                                                                                   | Applicant *must be owner, Lessee or          | Buyer*    | Telephone:         |
| Chart# Block# Lot#                                                                                                                                                  | Name Brian Curkey                            |           | 207-775-1059       |
| 38 F 006                                                                                                                                                            | Address Por Architects                       |           | ×337               |
|                                                                                                                                                                     | City, State & Zip 49 Darmouth<br>Britiand ME |           |                    |
| Lessee/DBA (If Applicable)                                                                                                                                          | Owner (if different from Applicant)          | Cos       | st Of              |
|                                                                                                                                                                     | Name Catherine Lamson                        | Wo        | rk: \$10_000       |
|                                                                                                                                                                     | Address                                      | 6         | f O Fee: \$        |
|                                                                                                                                                                     | Address 261 Commercial S                     |           | Г О Г СС. <u>ф</u> |
|                                                                                                                                                                     | City, State & Zip Portand ME                 | Tot       | al Fee: \$         |
|                                                                                                                                                                     | 791-0301 04                                  | 1101      |                    |
| Current legal use (i.e. single family)<br>If vacant, what was the previous use?<br>Proposed Specific use: fe <taur< td=""><td>office</td><td></td><td></td></taur<> | office                                       |           |                    |
| Is property part of a subdivision? No                                                                                                                               | If yes, please name                          |           | (                  |
| Project description: (and love pre                                                                                                                                  | p work (renoval of                           | - Fmis    | hes t partitions   |
| NON-load pears) for ne                                                                                                                                              | n restaurant tendent                         |           |                    |
| Contractor's name: TBA                                                                                                                                              |                                              |           |                    |
| Address:                                                                                                                                                            |                                              |           |                    |
| City, State & Zip                                                                                                                                                   |                                              | _ Telepho | ne:                |
| Who should we contact when the permit is ready                                                                                                                      | r                                            | _ Telepho | ne:                |
| Mailing address:                                                                                                                                                    | · · · · · · · · · · · · · · · · · · ·        |           |                    |