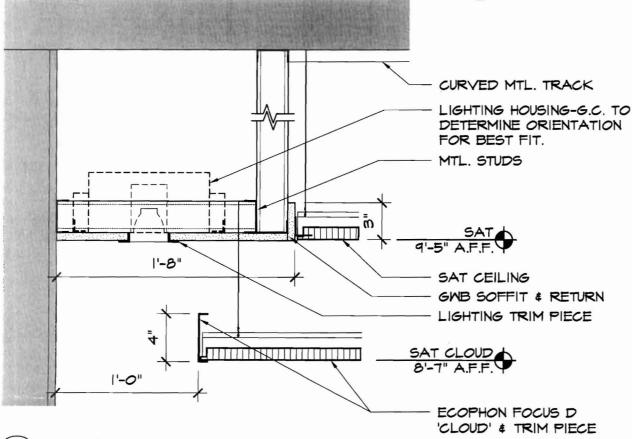

RED TILE
STYLE #: 59488
COLOR: MINK
COLOR #: 81761



CPT-3 (ACCENT CARPET) DURKAN COMMERCIAL PLATEAU II DCI47 566 OXYDIZED



ENTRY MATS MATS INC. CALYPSO TILE COLOR: LICHEN

### WALL FINISHES

SPECIALTY WALL COVERING: INNVIRONMENTS 'NAUTILUS' #J603 QUARTZ

MALL TILE: FONDOVALLE

'TIGER ROCK'

12" X 36" WHITE SIZES AS SHOWN ON INTERIOR ELEVATIONS - 6" TILES MUST BE FACTORY CUT.

BULLNOSE TILE: BATTASCOPA 3.4" X 12" CUT TO SIZES SHOWN TO ALIGN W HORIZ. GROUT JOINTS - SEE ELEVATION 1/3.1

8-10 WEEK LEAD TIME

CONTACT:

Dale Allen Campbell
Shep Brown Associates
24 Cummings Park
Woburn, MA 01801
t: (781) 935-8080 ext. 23

f: (781) 935-2090

f: (781) 935-2090 c: (781) 589-3570

dale@shepbrown.com www.shepbrown.com

SHERWIN-WILLIAMS SM 6477 'TIDEWATER'

P-2







4 DETAIL @ CEILING TILE EDGE



3 DETAIL @ CURVED SOFFIT





METHOD AND DEPTH OF

RETURN

1 1/2"