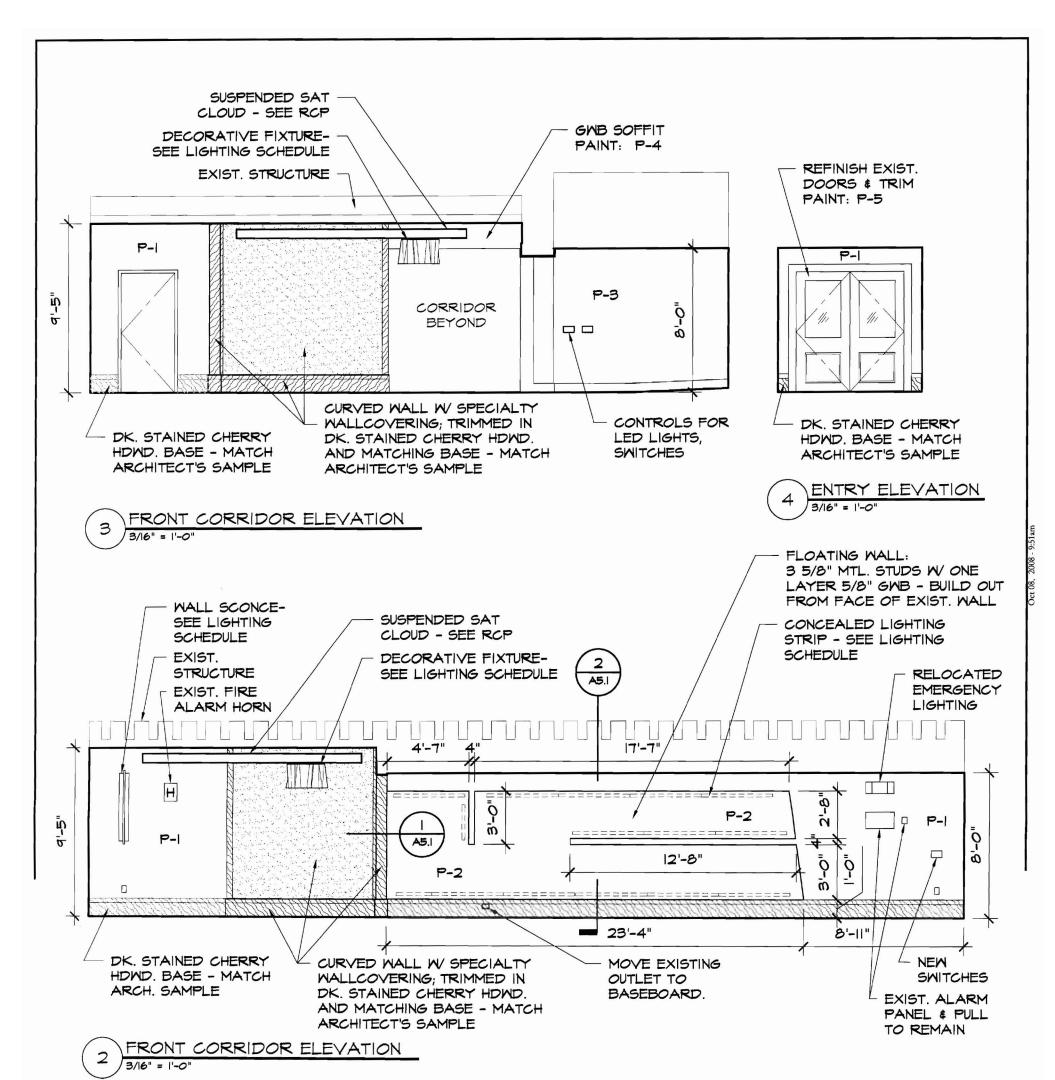

TING WALL-MOUNTED<br>EMERGENCY LIGHT |
|                | $\otimes$        | NEW EXIT SIGN                            |
|                | $\bowtie$        | NEW WALL-MOUNTED<br>EXIT SIGN            |
|                | <b>≡</b> \$      | EXISTING SMITCH                          |
|                | \$               | NEM SMITCH                               |
|                | <b>⊕</b><br>E    | EXISTING ELEC. OUTLET                    |
|                | E                | EXISTING FIRE ALARM HORN                 |
|                |                  | 24x24 AIR DIFFUSER                       |
|                |                  | 24×24 AIR RETURN                         |
| STRIF<br>O ACH | PS:<br>HEVE      | PS:<br>HIEVE                             |

EVEN AND CONTINUOUS I IGHTING









DOOR & FRAME

SIDE CORRIDOR 3/16" = 1'-0"



### FLOOR FINISHES



CPT-I
SHAW CONTRACT GROUP
STYLE NAME: SHADOW TILE
STYLE #: 59483
COLOR: MINK
COLOR #: 83761



CPT-2
SHAW CONTRACT GROUP
STYLE NAME: TAILORED TILE
STYLE #: 59488
COLOR: MINK
COLOR #: 81761



CPT-3 (ACCENT CARPET) DURKAN COMMERCIAL PLATEAU II DCI47 566 OXYDIZED



ENTRY MATS MATS INC. CALYPSO TILE COLOR: LICHEN

### WALL FINISHES

SPECIALTY WALL COVERING: INNVIRONMENTS 'NAUTILUS' #J603 QUARTZ

MALL TILE: FONDOVALLE

'TIGER ROCK'

12" X 36" WHITE SIZES AS SHOWN ON INTERIOR ELEVATIONS - 6" TILES MUST BE FACTORY CUT.

BULLNOSE TILE: BATTASCOPA 3.4" X 12" CUT TO SIZES SHOWN TO ALIGN W HORIZ. GROUT JOINTS - SEE ELEVATION 1/3.1

8-10 WEEK LEAD TIME

CONTACT:

Dale Allen Campbell
Shep Brown Associates
24 Cummings Park
Wobu