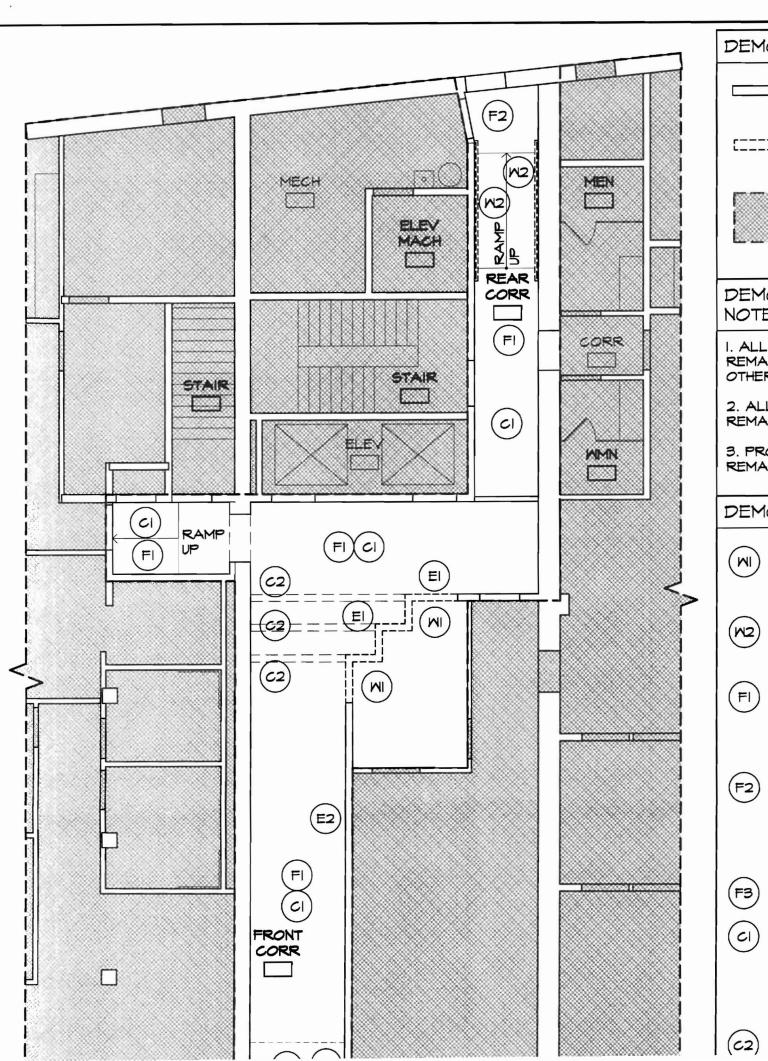

OM CLASSIC CURVED PERIMETER TRIM @ CEILING CLOUD. | \$ |
| DEI | DUCT ALTERNATE IB: CEILING TILE & GRID                                                                                                                                                       |    |
|     | BASE BID - CERTAINTEED CORP. ECOPHON FOCUS D DESIGNER SERIES 24x24 ACOUSTICAL CEILING TILE. ECOPHON FOCUS WING D (WHERE NOTED).                                                              | \$ |
|     | ALTERNATE - ARMSTRONG DUNE TEGULAR, FINE TEXTURE W/INTERLUDE XL 9/16" DIMENSIONAL TEE GRID, AXIOM KNIFE EDGE @ BRICK WALL, AXIOM CLASSIC CURVED PERIMETER TRIM @ CEILING CLOUD.              | \$ |

DEDUCT ALTERNATE 2: SPECIALTY WALL COVERING

BASE BID - INNVIRONMENTS 'NAUTILUS' #J603 QUARTZ

ALTERNATE - VINYL WALL COVERING





### DEMOLITION LEGEND

EXISTING WALL TO REMAIN

EXISTING WALL
TO BE DEMOLISHED



### DEMOLITION GENERAL NOTES

- I. ALL SWITCHES & OUTLETS TO REMAIN UNLESS NOTED OTHERWISE.
- 2. ALL DOORS & FRAMES TO REMAIN.
- 3. PROTECT ALL SURFACES TO REMAIN DURING CONSTRUCTION.

### DEMOLITION KEY NOTES

- REMOVE EXIST.
  PARTITIONS. PATCH &
  REPAIR SURROUNDING
  SURFACES.
- REMOVE EXIST.
  HANDRAILS, PATCH &
  REPAIR SURROUNDING
  SURFACE.
- FI REMOVE CARPETING.
  SCRAPE & CLEAN SUBFLOOR & PREP FOR
  INSTALLATION OF NEW
  FLOORING MATERIAL.
- F2

  REMOVE RUBBER

  MATTING. SCRAPE &

  CLEAN OFF RESIDUE.

  PREP SUBFLOOR FOR

  INSTALLATION OF NEW

  FLOORING MATERIAL.
- F3 REMOVE/REPAIR TILE @ ENTRY.
- REMOVE EXISTING SAT
  OR LINEAR MTL. CEILING.
  LEAVE EXIST. HVAC
  EQUIP., MIRING AND
  SPRINKL