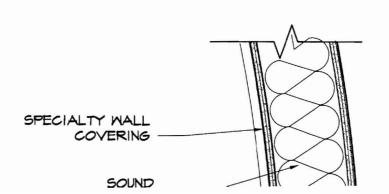

MINK
COLOR #: 81761



CPT-3 (ACCENT CARPET) DURKAN COMMERCIAL PLATEAU II DCI47 566 OXYDIZED



ENTRY MATS MATS INC. CALYPSO TILE COLOR: LICHEN

### WALL FINISHES

SPECIALTY WALL COVERING: INNVIRONMENTS 'NAUTILUS' #J603 QUARTZ

MALL TILE: FONDOVALLE

'TIGER ROCK'

12" X 36" WHITE SIZES AS SHOWN ON INTERIOR ELEVATIONS - 6" TILES MUST BE FACTORY CUT.

BULLNOSE TILE: BATTASCOPA 3.4" X 12" CUT TO SIZES SHOWN TO ALIGN W HORIZ. GROUT JOINTS - SEE ELEVATION 1/3.1

8-10 WEEK LEAD TIME

CONTACT:

Dale Allen Campbell
Shep Brown Associates
24 Cummings Park
Woburn, MA 01801
t: (781) 935-8080 ext. 23

f: (781) 935-2090

f: (781) 935-2090 c: (781) 589-3570

dale@shepbrown.com www.shepbrown.com

SHERWIN-WILLIAMS SM 6477 'TIDEWATER'

P-2







4 DETAIL @ CEILING TILE EDGE



3 DETAIL @ CURVED SOFFIT





METHOD AND DEPTH OF

RETURN

1 1/2"