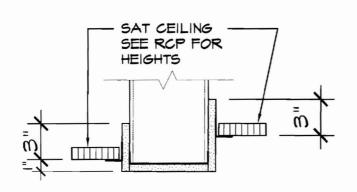

HAW CONTRACT GROUP
STYLE NAME: TAILORED TILE
STYLE #: 59488
COLOR: MINK
COLOR #: 81761



CPT-3 (ACCENT CARPET) DURKAN COMMERCIAL PLATEAU II DCI47 566 OXYDIZED



ENTRY MATS MATS INC. CALYPSO TILE COLOR: LICHEN

### WALL FINISHES

SPECIALTY WALL COVERING: INNVIRONMENTS 'NAUTILUS' #J603 QUARTZ

MALL TILE: FONDOVALLE

'TIGER ROCK'

12" X 36" WHITE SIZES AS SHOWN ON INTERIOR ELEVATIONS - 6" TILES MUST BE FACTORY CUT.

BULLNOSE TILE: BATTASCOPA 3.4" X 12" CUT TO SIZES SHOWN TO ALIGN W HORIZ. GROUT JOINTS - SEE ELEVATION 1/3.1

8-10 WEEK LEAD TIME

CONTACT:

Dale Allen Campbell
Shep Brown Associates
24 Cummings Park
Woburn, MA 01801
t: (781) 935-8080 ext. 23

f: (781) 935-2090

f: (781) 935-2090 c: (781) 589-3570

dale@shepbrown.com www.shepbrown.com

SHERWIN-WILLIAMS SM 6477 'TIDEWATER'

P-2







4 DETAIL @ CEILING TILE EDGE



3 DETAIL @ CURVED SOFFIT





METHOD AND DEPTH OF

RETURN

1 1/2"