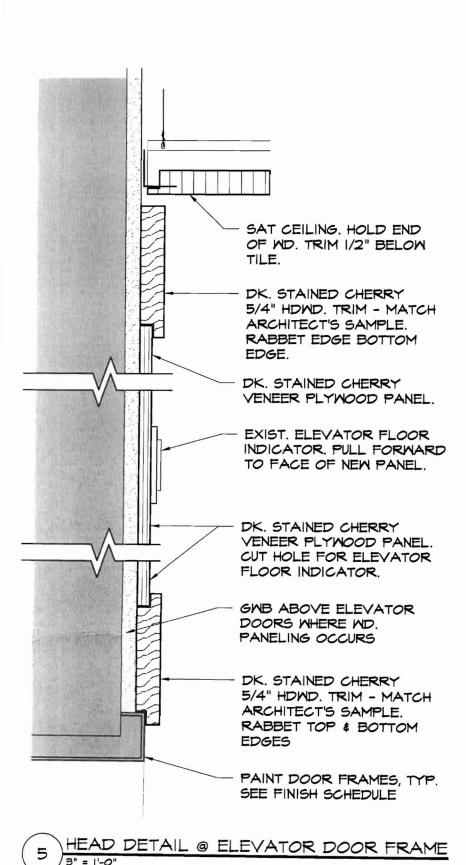

ARPET) DURKAN COMMERCIAL PLATEAU II DCI47 566 OXYDIZED



ENTRY MATS MATS INC. CALYPSO TILE COLOR: LICHEN

### WALL FINISHES

SPECIALTY WALL COVERING: INNVIRONMENTS 'NAUTILUS' #J603 QUARTZ

MALL TILE: FONDOVALLE

'TIGER ROCK'

12" X 36" WHITE SIZES AS SHOWN ON INTERIOR ELEVATIONS - 6" TILES MUST BE FACTORY CUT.

BULLNOSE TILE: BATTASCOPA 3.4" X 12" CUT TO SIZES SHOWN TO ALIGN W HORIZ. GROUT JOINTS - SEE ELEVATION 1/3.1

8-10 WEEK LEAD TIME

CONTACT:

Dale Allen Campbell
Shep Brown Associates
24 Cummings Park
Woburn, MA 01801
t: (781) 935-8080 ext. 23

f: (781) 935-2090

f: (781) 935-2090 c: (781) 589-3570

dale@shepbrown.com www.shepbrown.com

SHERWIN-WILLIAMS SM 6477 'TIDEWATER'

P-2







4 DETAIL @ CEILING TILE EDGE



3 DETAIL @ CURVED SOFFIT





METHOD AND DEPTH OF

RETURN

1 1/2"