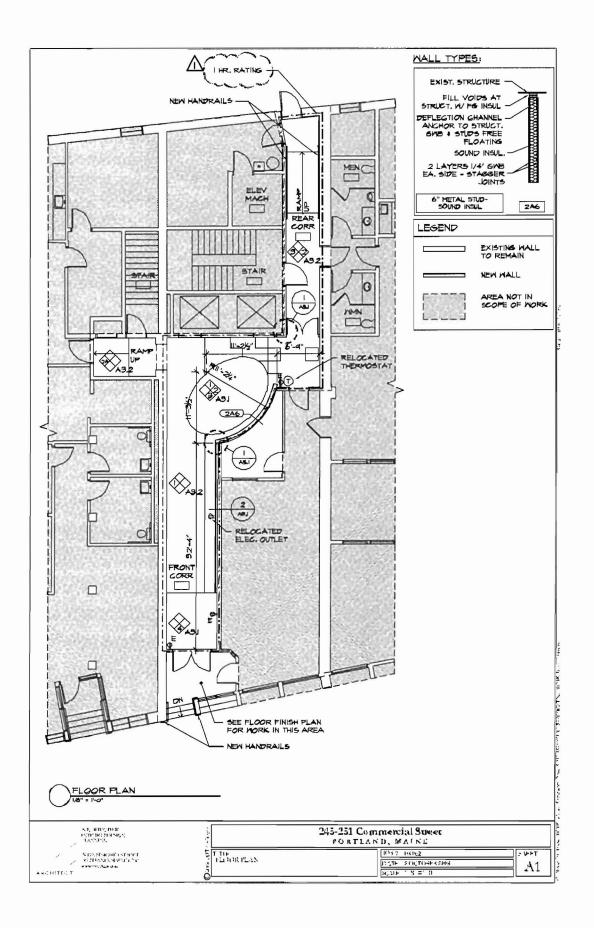

bransky@memic.com>, Catherine Lamson <CatherineLamson@memic.com>

**Date:** 10/28/2008 9:59:40 AM **Subject:** 245-251 Commercial Street

Hello Ms. Munson,

Attached are more clarifications to the drawings for 245-251 Commercial Street. We were unable to determine the total thickness of the foundation wall and footing. The concrete infill is intended to fill in the void between the existing concrete foundation walls.

The handrail detail is an extension of an existing handrail which is not the correct height. There is no glass.

I apologize for the confusion. Again, if you have any questions, please call.

Thank you, Eric

Eric Rasmussen
PDT Architects
49 Dartmouth Street
Portland ME 04101
(207) 775-1059 x341
www.pdtarchs.com</br>

**CC:** Brian Curley <curley@pdtarchs.com>

















### General Building Permit Application

If you or the property owner owes real estate or personal property taxes or user charges on any property within the City, payment arrangements must be made before permits of any kind are accepted.

| <del></del>                                                                   |                                                                                                                                           |                   |  |  |  |
|-------------------------------------------------------------------------------|-------------------------------------------------------------------------------------------------------------------------------------------|-------------------|--|--|--|
| Location/Address of Construction: 245-25