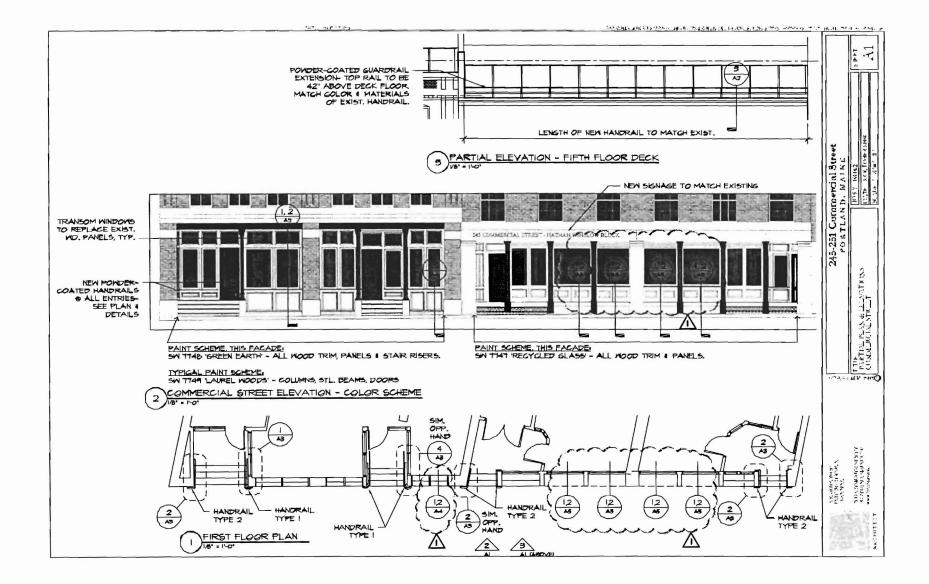

" <jdobransky@memic.com>, Catherine Lamson <CatherineLamson@memic.com>

**Date:** 10/28/2008 9:59:40 AM **Subject:** 245-251 Commercial Street

Hello Ms. Munson,

Attached are more clarifications to the drawings for 245-251 Commercial Street. We were unable to determine the total thickness of the foundation wall and footing. The concrete infill is intended to fill in the void between the existing concrete foundation walls.

The handrail detail is an extension of an existing handrail which is not the correct height. There is no glass.

I apologize for the confusion. Again, if you have any questions, please call.

Thank you, Eric

Eric Rasmussen
PDT Architects
49 Dartmouth Street
Portland ME 04101
(207) 775-1059 x341
www.pdtarchs.com</br>

**CC:** Brian Curley <curley@pdtarchs.com>

















### General Building Permit Application

If you or the property owner owes real estate or personal property taxes or user charges on any property within the City, payment arrangements must be made before permits of any kind are accepted.

| <del></del>                                                                   |                                                                                                                                           |                   |  |  |  |
|-------------------------------------------------------------------------------|-------------------------------------------------------------------------------------------------------------------------------------------|-------------------|--|--|--|
| Location/Address of Construction: 245-25