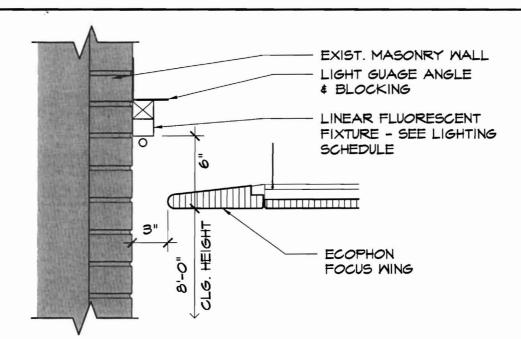

CONTRACT GROUP
STYLE NAME: TAILORED TILE
STYLE #: 59488
COLOR: MINK
COLOR #: 81761



CPT-3 (ACCENT CARPET) DURKAN COMMERCIAL PLATEAU II DCI47 566 OXYDIZED



ENTRY MATS MATS INC. CALYPSO TILE COLOR: LICHEN

### WALL FINISHES

SPECIALTY WALL COVERING: INNVIRONMENTS 'NAUTILUS' #J603 QUARTZ

MALL TILE: FONDOVALLE

'TIGER ROCK'

12" X 36" WHITE SIZES AS SHOWN ON INTERIOR ELEVATIONS - 6" TILES MUST BE FACTORY CUT.

BULLNOSE TILE: BATTASCOPA 3.4" X 12" CUT TO SIZES SHOWN TO ALIGN W HORIZ. GROUT JOINTS - SEE ELEVATION 1/3.1

8-10 WEEK LEAD TIME

CONTACT:

Dale Allen Campbell
Shep Brown Associates
24 Cummings Park
Woburn, MA 01801
t: (781) 935-8080 ext. 23

f: (781) 935-2090

f: (781) 935-2090 c: (781) 589-3570

dale@shepbrown.com www.shepbrown.com

SHERWIN-WILLIAMS SM 6477 'TIDEWATER'

P-2







4 DETAIL @ CEILING TILE EDGE



3 DETAIL @ CURVED SOFFIT





METHOD AND DEPTH OF

RETURN

1 1/2"