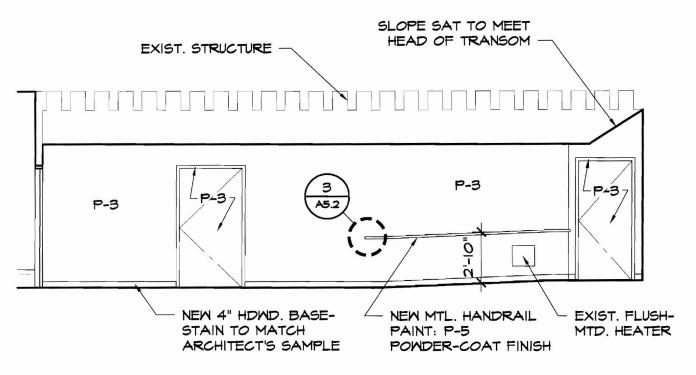

NG WALL-MOUNTED<br>EMERGENCY LIGHT |
|                | $\otimes$        | NEW EXIT SIGN                            |
|                | $\bowtie$        | NEW WALL-MOUNTED<br>EXIT SIGN            |
|                | <b>≡</b> \$      | EXISTING SMITCH                          |
|                | \$               | NEM SMITCH                               |
|                | <b>⊕</b><br>E    | EXISTING ELEC. OUTLET                    |
|                | E                | EXISTING FIRE ALARM HORN                 |
|                |                  | 24x24 AIR DIFFUSER                       |
|                |                  | 24×24 AIR RETURN                         |
| STRIF<br>O ACH | PS:<br>HEVE      | PS:<br>HIEVE                             |

EVEN AND CONTINUOUS I IGHTING









DOOR & FRAME

SIDE CORRIDOR 3/16" = 1'-0"



### FLOOR FINISHES



CPT-I
SHAW CONTRACT GROUP
STYLE NAME: SHADOW TILE
STYLE #: 59483
COLOR: MINK
COLOR #: 83761



CPT-2
SHAW CONTRACT GROUP
STYLE NAME: TAILORED TILE
STYLE #: 59488
COLOR: MINK
COLOR #: 81761



CPT-3 (ACCENT CARPET) DURKAN COMMERCIAL PLATEAU II DCI47 566 OXYDIZED



ENTRY MATS MATS INC. CALYPSO TILE COLOR: LICHEN

### WALL FINISHES

SPECIALTY WALL COVERING: INNVIRONMENTS 'NAUTILUS' #J603 QUARTZ

MALL TILE: FONDOVALLE

'TIGER ROCK'

12" X 36" WHITE SIZES AS SHOWN ON INTERIOR ELEVATIONS - 6" TILES MUST BE FACTORY CUT.

BULLNOSE TILE: BATTASCOPA 3.4" X 12" CUT TO SIZES SHOWN TO ALIGN W HORIZ. GROUT JOINTS - SEE ELEVATION 1/3.1

8-10 WEEK LEAD TIME

CONTACT:

Dale Allen Campbell
Shep Brown Associates
24 Cummings Park
Woburn