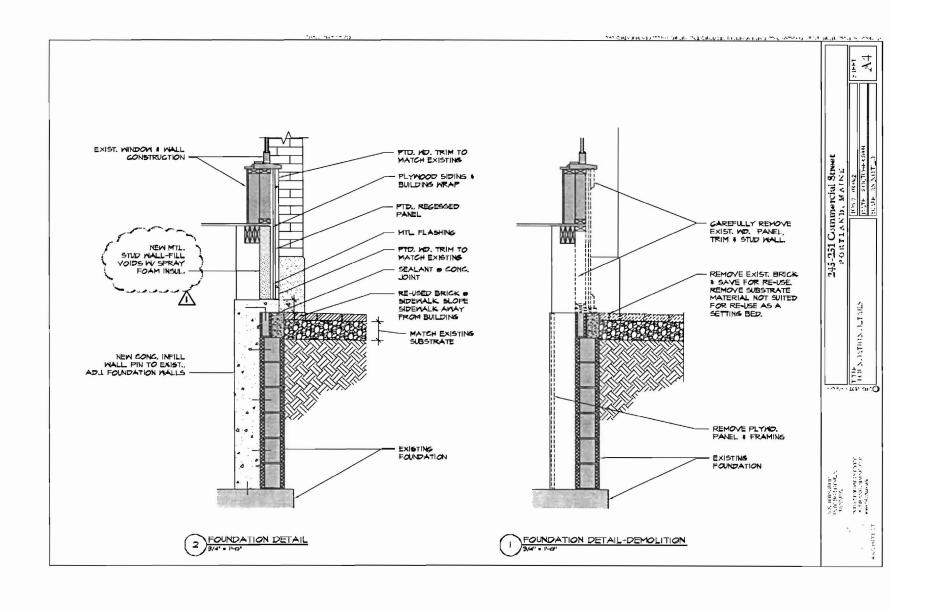

dobransky@memic.com>, Catherine Lamson <CatherineLamson@memic.com>

**Date:** 10/28/2008 9:59:40 AM **Subject:** 245-251 Commercial Street

Hello Ms. Munson,

Attached are more clarifications to the drawings for 245-251 Commercial Street. We were unable to determine the total thickness of the foundation wall and footing. The concrete infill is intended to fill in the void between the existing concrete foundation walls.

The handrail detail is an extension of an existing handrail which is not the correct height. There is no glass.

I apologize for the confusion. Again, if you have any questions, please call.

Thank you, Eric

Eric Rasmussen
PDT Architects
49 Dartmouth Street
Portland ME 04101
(207) 775-1059 x341
www.pdtarchs.com</br>

**CC:** Brian Curley <curley@pdtarchs.com>

















### General Building Permit Application

If you or the property owner owes real estate or personal property taxes or user charges on any property within the City, payment arrangements must be made before permits of any kind are accepted.

| <del></del>                                                                   |                                                                                                                                           |                   |  |  |  |
|-------------------------------------------------------------------------------|-------------------------------------------------------------------------------------------------------------------------------------------|-------------------|--|--|--|
| Location/Address of Construction: 245-25