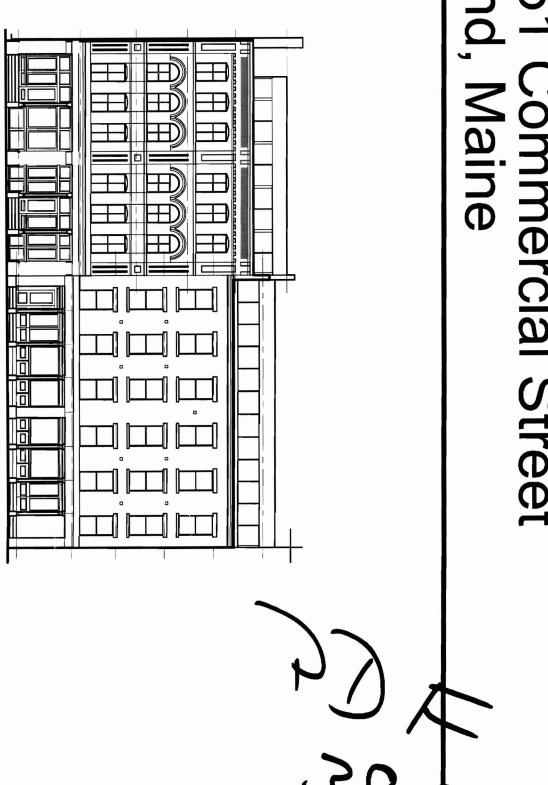

### PERMIT

Permit Number: 081287

This is to certify that \_\_\_\_\_MAINE EMPLOYERS' MUT \_\_\_ L INSU

BU

has permission to \_\_\_\_\_Lobby & Facade Improvement

AT 245 COMMERCIAL ST

G 038 F006001

provided that the person or persons, file or companies of the provisions of the Statutes of Mare and of the provisions of the Statutes of Mare and of the provision, maintenance and use of buildings and structures, and of the application on file in this department.