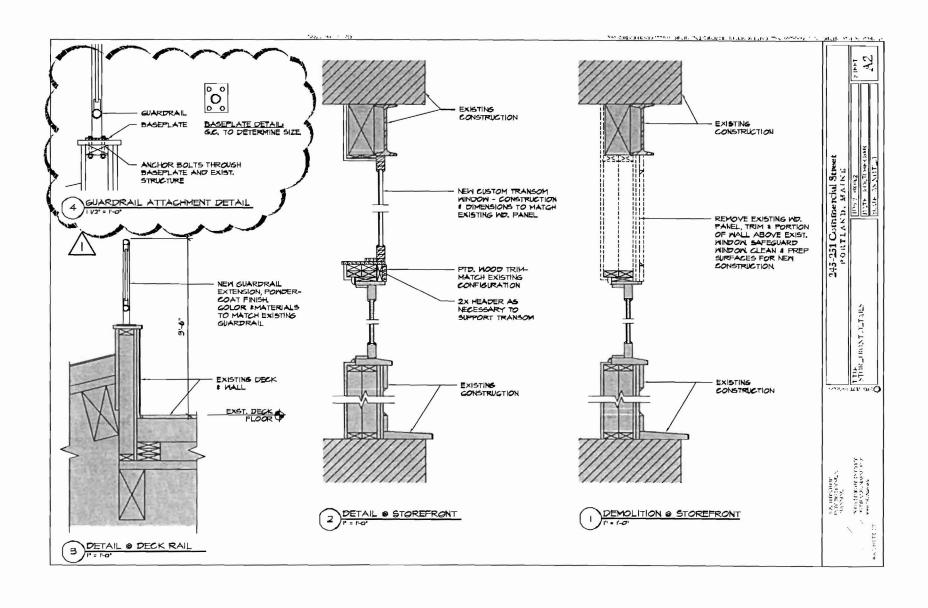

<jdobransky@memic.com>, Catherine Lamson <CatherineLamson@memic.com>

**Date:** 10/28/2008 9:59:40 AM **Subject:** 245-251 Commercial Street

Hello Ms. Munson,

Attached are more clarifications to the drawings for 245-251 Commercial Street. We were unable to determine the total thickness of the foundation wall and footing. The concrete infill is intended to fill in the void between the existing concrete foundation walls.

The handrail detail is an extension of an existing handrail which is not the correct height. There is no glass.

I apologize for the confusion. Again, if you have any questions, please call.

Thank you, Eric

Eric Rasmussen
PDT Architects
49 Dartmouth Street
Portland ME 04101
(207) 775-1059 x341
www.pdtarchs.com</br>

**CC:** Brian Curley <curley@pdtarchs.com>

















### General Building Permit Application

If you or the property owner owes real estate or personal property taxes or user charges on any property within the City, payment arrangements must be made before permits of any kind are accepted.

| <del></del>                                                                   |                                                                                                                                           |                   |  |  |  |
|-------------------------------------------------------------------------------|-------------------------------------------------------------------------------------------------------------------------------------------|-------------------|--|--|--|
| Location/Address of Construction: 245-25