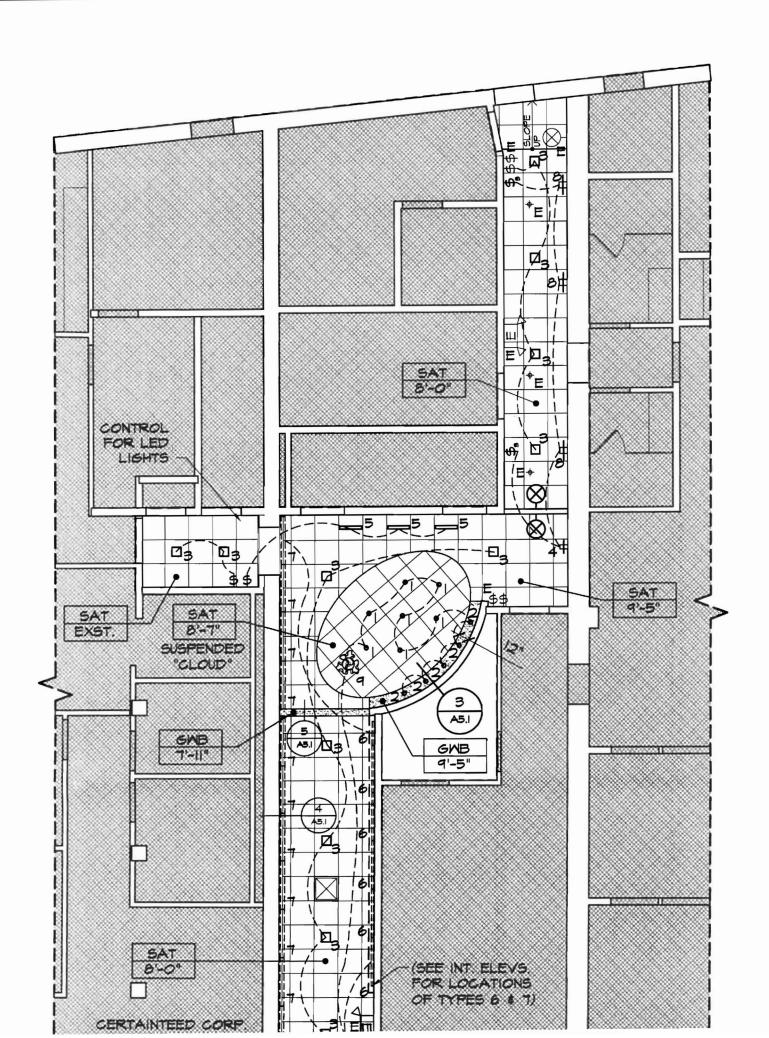

TING WALL
TO BE DEMOLISHED



### DEMOLITION GENERAL NOTES

- I. ALL SWITCHES & OUTLETS TO REMAIN UNLESS NOTED OTHERWISE.
- 2. ALL DOORS & FRAMES TO REMAIN.
- 3. PROTECT ALL SURFACES TO REMAIN DURING CONSTRUCTION.

### DEMOLITION KEY NOTES

- REMOVE EXIST.
  PARTITIONS. PATCH &
  REPAIR SURROUNDING
  SURFACES.
- REMOVE EXIST.
  HANDRAILS, PATCH &
  REPAIR SURROUNDING
  SURFACE.
- FI REMOVE CARPETING.
  SCRAPE & CLEAN SUBFLOOR & PREP FOR
  INSTALLATION OF NEW
  FLOORING MATERIAL.
- F2

  REMOVE RUBBER

  MATTING. SCRAPE &

  CLEAN OFF RESIDUE.

  PREP SUBFLOOR FOR

  INSTALLATION OF NEW

  FLOORING MATERIAL.
- F3 REMOVE/REPAIR TILE @ ENTRY.
- REMOVE EXISTING SAT
  OR LINEAR MTL. CEILING.
  LEAVE EXIST. HVAC
  EQUIP., MIRING AND
  SPRINKLER PIPING \$
  HEADS INTACT.
- REMOVE EXISTING GMB





|                |                  | <u> </u>                                 |
|----------------|------------------|------------------------------------------|
| <b>;</b>       | $\otimes_{_{E}}$ | EXISTING EXIT SIGN                       |
| ED)            | _                |                                          |
|                | ⊬⊗ <sub>E</sub>  | EXISTING WALL-MOUNTED<br>EXIT SIGN       |
|                | * =              | EXISTING SPRINKLER HEAD                  |
| OUD            | E E              | EXISTING WALL-MOUNTED<br>EMERGENCY LIGHT |
|                | $\otimes$        | NEW EXIT SIGN                            |
|                | $\bowtie$        | NEW WALL-MOUNTED<br>EXIT SIGN            |
|                | <b>≡</b> \$      | EXISTING SMITCH