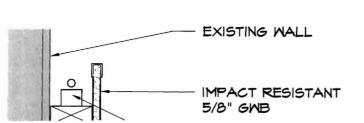

R: MINK
COLOR #: 81761



CPT-3 (ACCENT CARPET) DURKAN COMMERCIAL PLATEAU II DCI47 566 OXYDIZED



ENTRY MATS MATS INC. CALYPSO TILE COLOR: LICHEN

### WALL FINISHES

SPECIALTY WALL COVERING: INNVIRONMENTS 'NAUTILUS' #J603 QUARTZ

MALL TILE: FONDOVALLE

'TIGER ROCK'

12" X 36" WHITE SIZES AS SHOWN ON INTERIOR ELEVATIONS - 6" TILES MUST BE FACTORY CUT.

BULLNOSE TILE: BATTASCOPA 3.4" X 12" CUT TO SIZES SHOWN TO ALIGN W HORIZ. GROUT JOINTS - SEE ELEVATION 1/3.1

8-10 WEEK LEAD TIME

CONTACT:

Dale Allen Campbell
Shep Brown Associates
24 Cummings Park
Woburn, MA 01801
t: (781) 935-8080 ext. 23

f: (781) 935-2090

f: (781) 935-2090 c: (781) 589-3570

dale@shepbrown.com www.shepbrown.com

SHERWIN-WILLIAMS SM 6477 'TIDEWATER'

P-2







4 DETAIL @ CEILING TILE EDGE



3 DETAIL @ CURVED SOFFIT





METHOD AND DEPTH OF

RETURN

1 1/2"