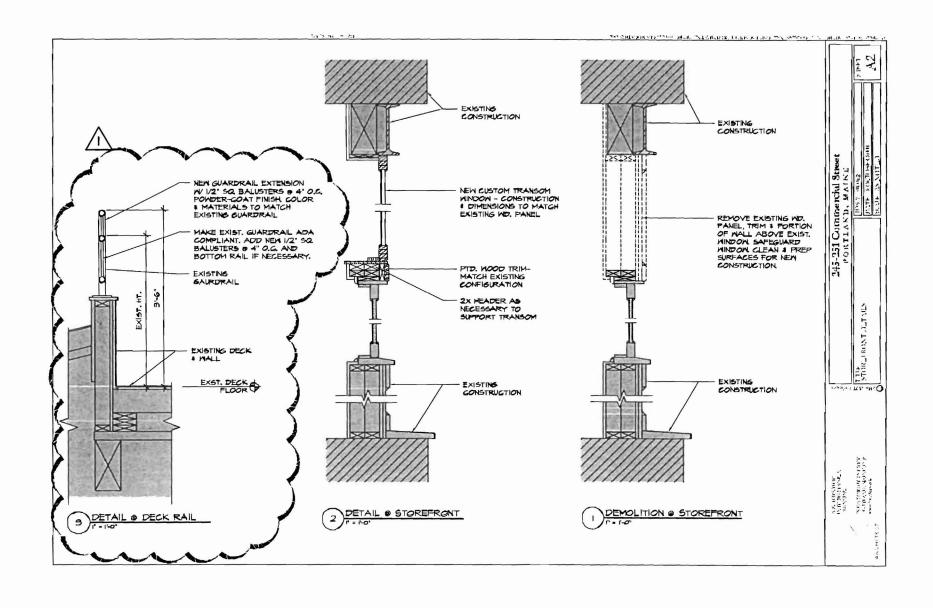

ic.com" <jdobransky@memic.com>, Catherine Lamson <CatherineLamson@memic.com>

**Date:** 10/28/2008 9:59:40 AM **Subject:** 245-251 Commercial Street

Hello Ms. Munson,

Attached are more clarifications to the drawings for 245-251 Commercial Street. We were unable to determine the total thickness of the foundation wall and footing. The concrete infill is intended to fill in the void between the existing concrete foundation walls.

The handrail detail is an extension of an existing handrail which is not the correct height. There is no glass.

I apologize for the confusion. Again, if you have any questions, please call.

Thank you, Eric

Eric Rasmussen
PDT Architects
49 Dartmouth Street
Portland ME 04101
(207) 775-1059 x341
www.pdtarchs.com</br>

**CC:** Brian Curley <curley@pdtarchs.com>

















### General Building Permit Application

If you or the property owner owes real estate or personal property taxes or user charges on any property within the City, payment arrangements must be made before permits of any kind are accepted.

| <del></del>                                                                   |                                                                                                                                           |                   |  |  |  |
|-------------------------------------------------------------------------------|-------------------------------------------------------------------------------------------------------------------------------------------|-------------------|--|--|--|
| Location/Address of Construction: 245-25