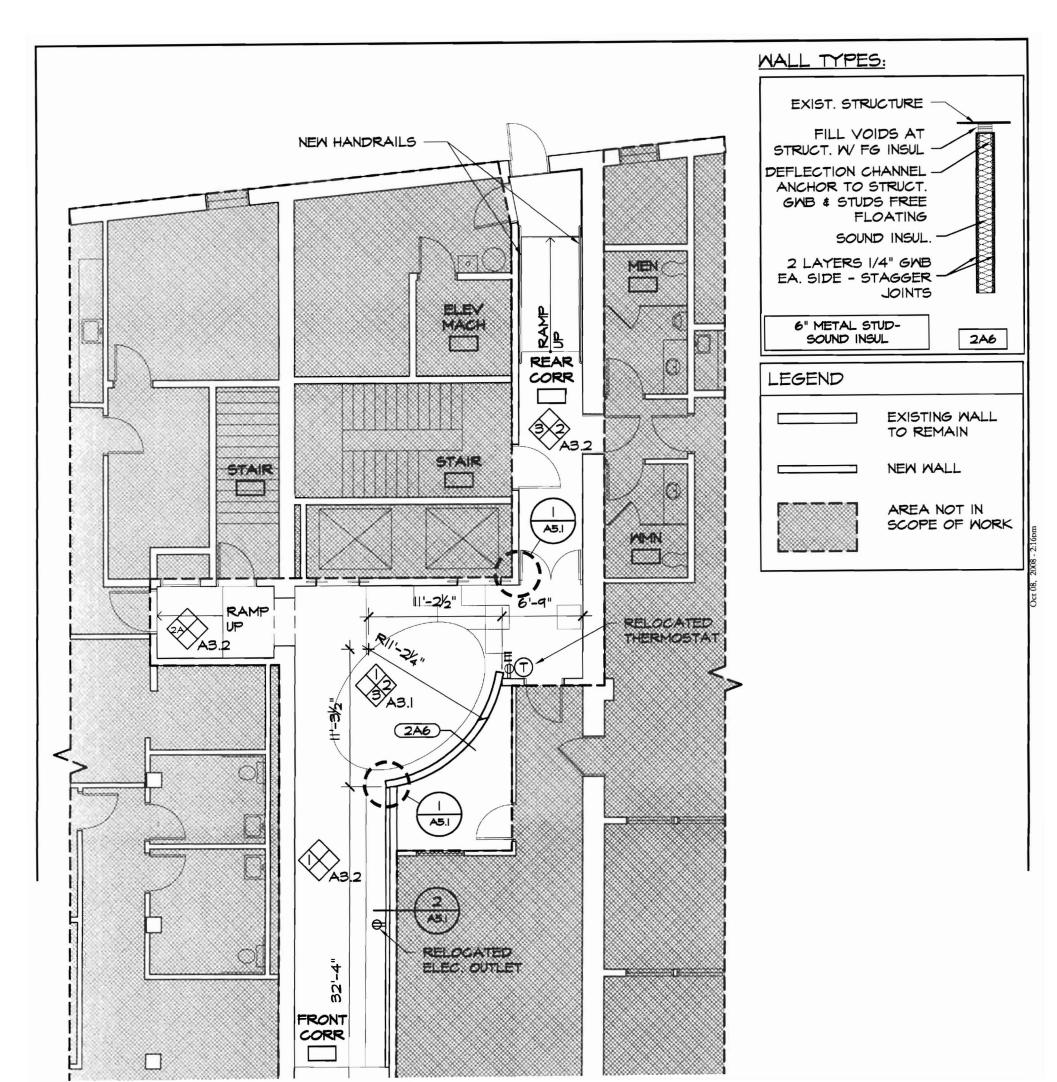

ISTING WALL
TO BE DEMOLISHED



### DEMOLITION GENERAL NOTES

- I. ALL SWITCHES & OUTLETS TO REMAIN UNLESS NOTED OTHERWISE.
- 2. ALL DOORS & FRAMES TO REMAIN.
- 3. PROTECT ALL SURFACES TO REMAIN DURING CONSTRUCTION.

### DEMOLITION KEY NOTES

- REMOVE EXIST.
  PARTITIONS. PATCH &
  REPAIR SURROUNDING
  SURFACES.
- REMOVE EXIST.
  HANDRAILS, PATCH &
  REPAIR SURROUNDING
  SURFACE.
- FI REMOVE CARPETING.
  SCRAPE & CLEAN SUBFLOOR & PREP FOR
  INSTALLATION OF NEW
  FLOORING MATERIAL.
- F2

  REMOVE RUBBER

  MATTING. SCRAPE &

  CLEAN OFF RESIDUE.

  PREP SUBFLOOR FOR

  INSTALLATION OF NEW

  FLOORING MATERIAL.
- F3 REMOVE/REPAIR TILE @ ENTRY.
- REMOVE EXISTING SAT
  OR LINEAR MTL. CEILING.
  LEAVE EXIST. HVAC
  EQUIP., MIRING AND
  SPRINKLER PIPING \$
  HEADS INTACT.
- REMOVE EXISTING GMB





|                |                  | <u> </u>                                 |
|----------------|------------------|------------------------------------------|
| <b>;</b>       | $\otimes_{_{E}}$ | EXISTING EXIT SIGN                       |
| ED)            | _                |                                          |
|                | ⊬⊗ <sub>E</sub>  | EXISTING WALL-MOUNTED<br>EXIT SIGN       |
|                | * =              | EXISTING SPRINKLER HEAD                  |
| OUD            | E E              | EXISTING WALL-MOUNTED<br>EMERGENCY LIGHT |
|                | $\otimes$        | NEW EXIT SIGN                            |
|                | $\bowtie$        | NEW WALL-MOUNTED<br>EXIT SIGN            |
|                | <b>≡</b> \$      | EXISTING SMITCH