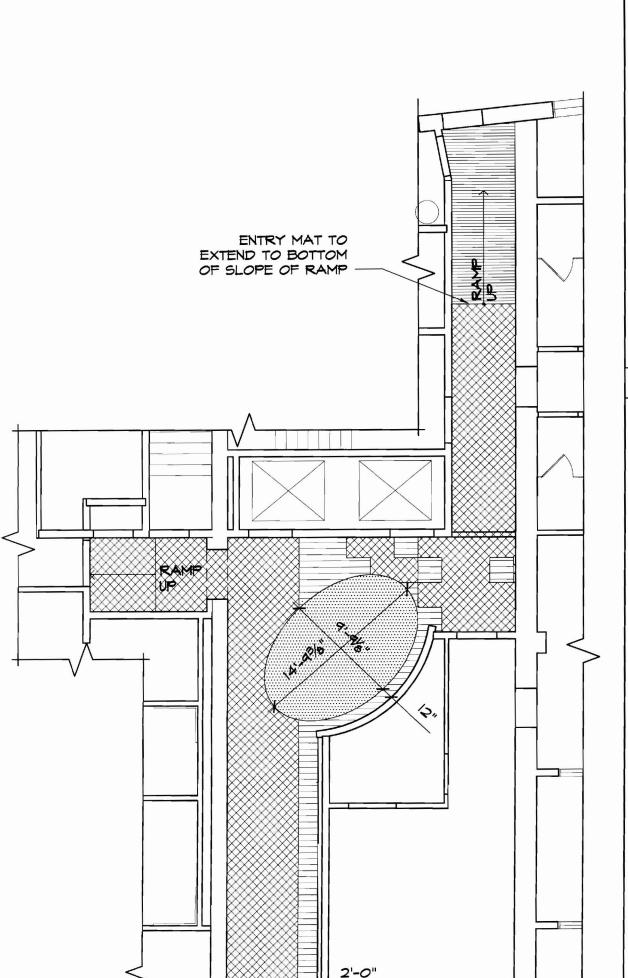

| $\otimes$        | NEW EXIT SIGN                            |
|                | $\bowtie$        | NEW WALL-MOUNTED<br>EXIT SIGN            |
|                | <b>≡</b> \$      | EXISTING SMITCH                          |
|                | \$               | NEM SMITCH                               |
|                | <b>⊕</b><br>E    | EXISTING ELEC. OUTLET                    |
|                | E                | EXISTING FIRE ALARM HORN                 |
|                |                  | 24x24 AIR DIFFUSER                       |
|                |                  | 24×24 AIR RETURN                         |
| STRIF<br>O ACH | PS:<br>HEVE      | PS:<br>HIEVE                             |

EVEN AND CONTINUOUS I IGHTING









DOOR & FRAME

SIDE CORRIDOR 3/16" = 1'-0"



### FLOOR FINISHES



CPT-I
SHAW CONTRACT GROUP
STYLE NAME: SHADOW TILE
STYLE #: 59483
COLOR: MINK
COLOR #: 83761



CPT-2
SHAW CONTRACT GROUP
STYLE NAME: TAILORED TILE
STYLE #: 59488
COLOR: MINK
COLOR #: 81761



CPT-3 (ACCENT CARPET) DURKAN COMMERCIAL PLATEAU II DCI47 566 OXYDIZED



ENTRY MATS MATS INC. CALYPSO TILE COLOR: LICHEN

### WALL FINISHES

SPECIALTY WALL COVERING: INNVIRONMENTS 'NAUTILUS' #J603 QUARTZ

MALL TILE: FONDOVALLE

'TIGER ROCK'

12" X 36" WHITE SIZES AS SHOWN ON INTERIOR ELEVATIONS - 6" TILES MUST BE FACTORY CUT.

BULLNOSE TILE: BATTASCOPA 3.4" X 12" CUT TO SIZES SHOWN TO ALIGN W HORIZ. GROUT JOINTS - SEE ELEVATION 1/3.1

8-10 WEEK LEAD TIME

CONTACT:

Dale Allen Campbell
Shep Brown Associates
24 Cummings Park
Woburn, MA 01801
t: (781) 935-8080 ext. 23

f: (781) 93