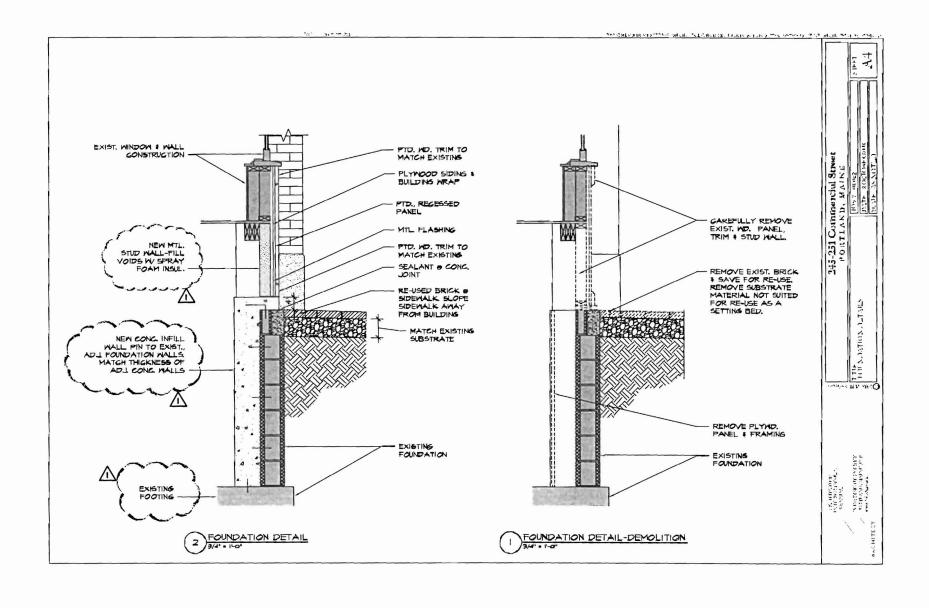

---|----------------------|-------------|------------------------------------|-------|
| 245 COMMERCIAL ST         | MAINE EMPLOYER       | S' MUTUAL I | PO BOX 11409                       |       |
| Business Name:            | Contractor Name:     |             | Contractor Address:                | Phone |
|                           | Langford & Low, Inc. |             | PO Box 662 Portland (207) 797-5141 |       |
| Lessee/Buyer's Name       | Phone:               |             | Permit Type:                       |       |
|                           |                      |             | Alterations - Commercial           |       |

### Comments:

10/21/2008-gg: received permit from historic as of 10/21/08. /gg

10/27/2008-tmm: Hold - need info from designer - went over w/Gus /tmm





From: Eric Rasmussen < Rasmussen@pdtarchs.com>

**To:** Tammy Munson <TMM@portlandmaine.gov>, "gdoughty@langfordandlow.com" <gdoughty@langfordandlow.com>, "jdobransky@memic.com" <jdobransky@memic.com>, Catherine Lamson <CatherineLamson@memic.com>

**Date:** 10/28/2008 9:59:40 AM **Subject:** 245-251 Commercial Street

Hello Ms. Munson,

Attached are more clarifications to the drawings for 245-251 Commercial Street. We were unable to determine the total thickness of the foundation wall and footing. The concrete infill is intended to fill in the void between the existing concrete foundation walls.

The handrail detail is an extension of an existing handrail which is not the correct height. There is no glass.

I apologize for the confusion. Again, if you have any questions, please call.