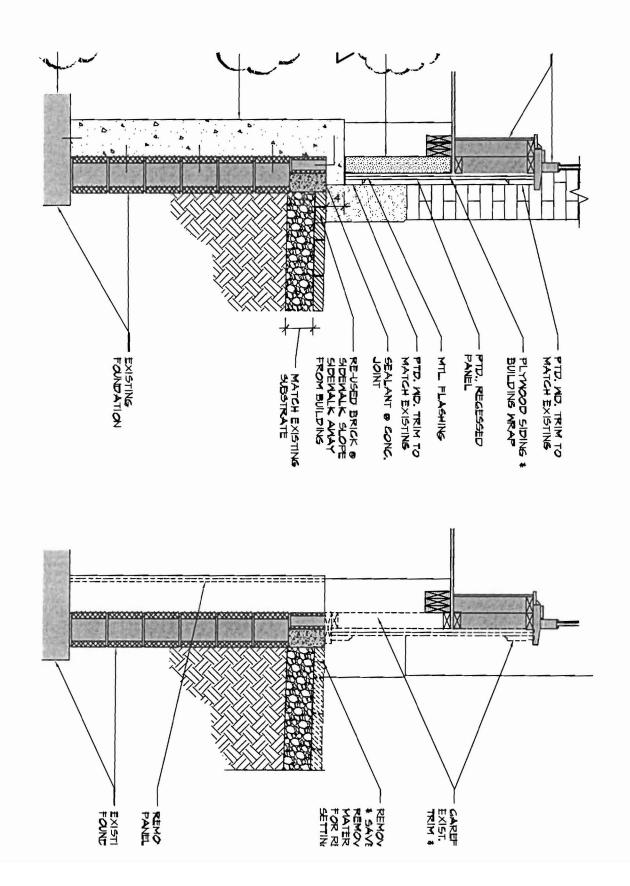

emic.com" <jdobransky@memic.com>, Catherine Lamson <CatherineLamson@memic.com>

**Date:** 10/28/2008 9:59:40 AM **Subject:** 245-251 Commercial Street

Hello Ms. Munson,

Attached are more clarifications to the drawings for 245-251 Commercial Street. We were unable to determine the total thickness of the foundation wall and footing. The concrete infill is intended to fill in the void between the existing concrete foundation walls.

The handrail detail is an extension of an existing handrail which is not the correct height. There is no glass.

I apologize for the confusion. Again, if you have any questions, please call.

Thank you, Eric

Eric Rasmussen
PDT Architects
49 Dartmouth Street
Portland ME 04101
(207) 775-1059 x341
www.pdtarchs.com</br>

**CC:** Brian Curley <curley@pdtarchs.com>

















### General Building Permit Application

If you or the property owner owes real estate or personal property taxes or user charges on any property within the City, payment arrangements must be made before permits of any kind are accepted.

| <del></del>                                                                   |                                                                                                                                           |                   |  |  |  |
|-------------------------------------------------------------------------------|-------------------------------------------------------------------------------------------------------------------------------------------|-------------------|--|--|--|
| Location/Address of Construction: 245-25