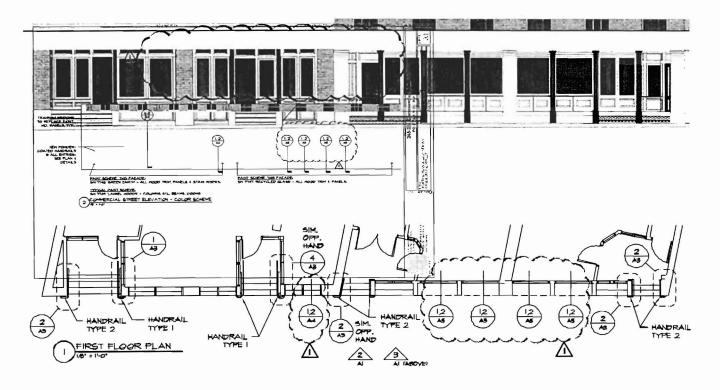

om" <jdobransky@memic.com>, Catherine Lamson <CatherineLamson@memic.com>

**Date:** 10/28/2008 9:59:40 AM **Subject:** 245-251 Commercial Street

Hello Ms. Munson,

Attached are more clarifications to the drawings for 245-251 Commercial Street. We were unable to determine the total thickness of the foundation wall and footing. The concrete infill is intended to fill in the void between the existing concrete foundation walls.

The handrail detail is an extension of an existing handrail which is not the correct height. There is no glass.

I apologize for the confusion. Again, if you have any questions, please call.

Thank you, Eric

Eric Rasmussen
PDT Architects
49 Dartmouth Street
Portland ME 04101
(207) 775-1059 x341
www.pdtarchs.com</br>

**CC:** Brian Curley <curley@pdtarchs.com>

















### General Building Permit Application

If you or the property owner owes real estate or personal property taxes or user charges on any property within the City, payment arrangements must be made before permits of any kind are accepted.

| <del></del>                                                                   |                                                                                                                                           |                   |  |  |  |
|-------------------------------------------------------------------------------|-------------------------------------------------------------------------------------------------------------------------------------------|-------------------|--|--|--|
| Location/Address of Construction: 245-25