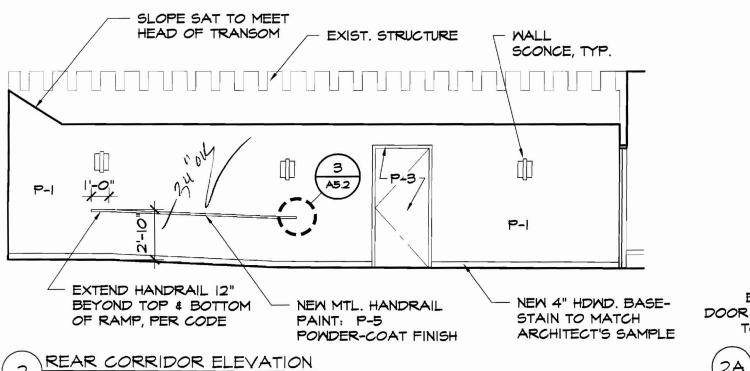

ALL-MOUNTED<br>EMERGENCY LIGHT |
|                | $\otimes$        | NEW EXIT SIGN                            |
|                | $\bowtie$        | NEW WALL-MOUNTED<br>EXIT SIGN            |
|                | <b>≡</b> \$      | EXISTING SMITCH                          |
|                | \$               | NEM SMITCH                               |
|                | <b>⊕</b><br>E    | EXISTING ELEC. OUTLET                    |
|                | E                | EXISTING FIRE ALARM HORN                 |
|                |                  | 24x24 AIR DIFFUSER                       |
|                |                  | 24×24 AIR RETURN                         |
| STRIF<br>O ACH | PS:<br>HEVE      | PS:<br>HIEVE                             |

EVEN AND CONTINUOUS I IGHTING









DOOR & FRAME

SIDE CORRIDOR 3/16" = 1'-0"



### FLOOR FINISHES



CPT-I
SHAW CONTRACT GROUP
STYLE NAME: SHADOW TILE
STYLE #: 59483
COLOR: MINK
COLOR #: 83761



CPT-2
SHAW CONTRACT GROUP
STYLE NAME: TAILORED TILE
STYLE #: 59488
COLOR: MINK
COLOR #: 81761



CPT-3 (ACCENT CARPET) DURKAN COMMERCIAL PLATEAU II DCI47 566 OXYDIZED



ENTRY MATS MATS INC. CALYPSO TILE COLOR: LICHEN

### WALL FINISHES

SPECIALTY WALL COVERING: INNVIRONMENTS 'NAUTILUS' #J603 QUARTZ

MALL TILE: FONDOVALLE

'TIGER ROCK'

12" X 36" WHITE SIZES AS SHOWN ON INTERIOR ELEVATIONS - 6" TILES MUST BE FACTORY CUT.

BULLNOSE TILE: BATTASCOPA 3.4" X 12" CUT TO SIZES SHOWN TO ALIGN W HORIZ. GROUT JOINTS - SEE ELEVATION 1/3.1

8-10 WEEK LEAD TIME

CONTACT:

Dale Allen Campbell
Shep Brown Associates
24 Cummings Park
Woburn, MA