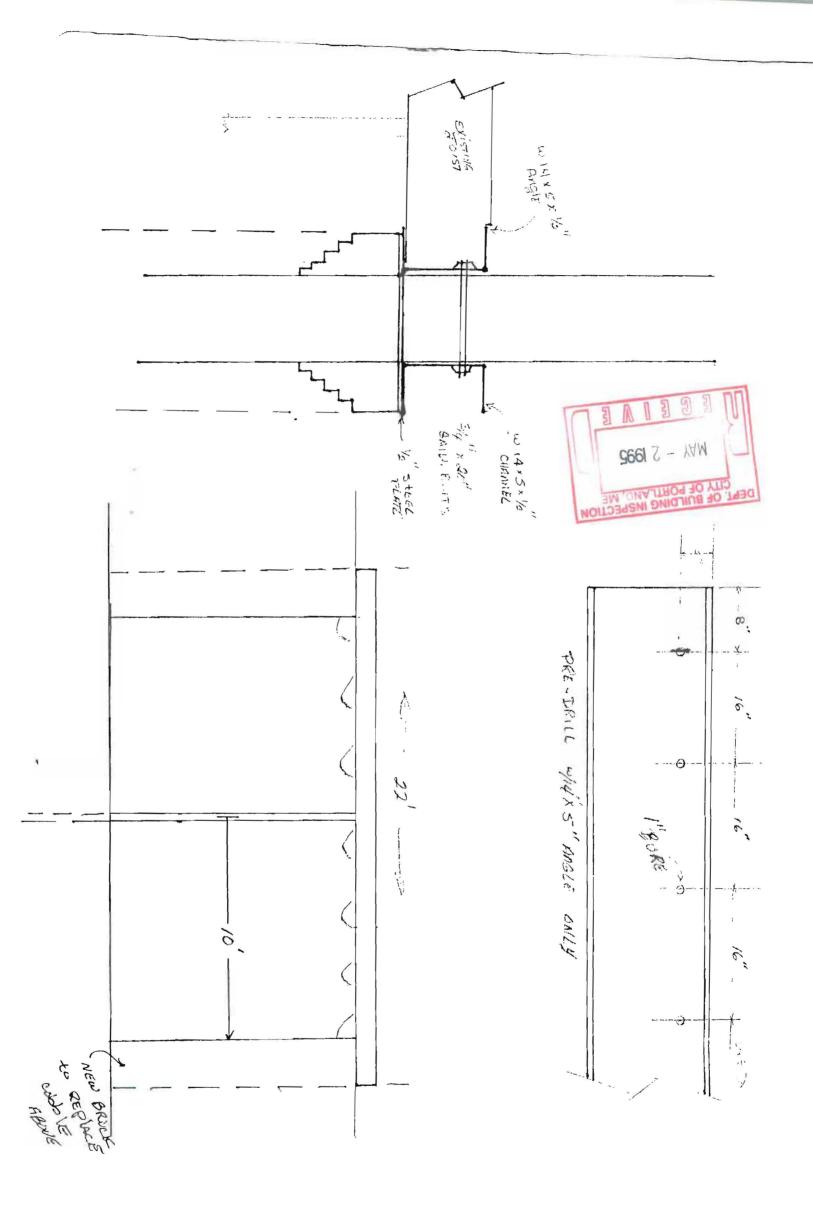

MERS ASSOCIATES ARCHITECTS 424 FORE ST. PORTLAND, ME 04101 774-3683.

### COLUMN CALCULATION

NOV 14, 1994

DEWEYS - REPLACEMENT









trom toble (2)
use G" stand. steel tube. for 18' Length (Kig) = 75 ELPS OK.

From toble ? w/ K= 2.0 for a 9: Langkt

MIN. COL 1250. = 6' STAND STEEL TUBE

TEY. CX6-25 = 55 KIPS > 52.9 - MORGINAL 8X 6.5 x 28 = 69 K > 52.9 OC



### LINTLE DESIGN

DECEMBER 8, 1994

24'

Wall toad.

LINTLE B

PENCE FOR WORST CASE = LINTES A@ 10 SPON 1 FL. LOOD = 50 /5= LL+ 15 PL = C5 /5= 1 For 24'S fam - LOOD ON LINTLE = 24/2 × C5 = 780 H/LF.

MOSONEY @ 115 1/6 x 1.25 FT thick = 144 #/gurf. SF.

CIZXZO.7 = 15.89/ CIZXZO.7 = 15.89/ 31.5x.19 = .096 < .17 OK. CIZXZO.7 has Mx of 39 > 11.4 OF

COLUMN to Support 14.7 K HEICHT. 9:6"+/-

Standard 3/2" steel pipe col =>30 F or









#### CITY OF PORTLAND, MAINE

Department of Building Inspection

## Certificate of Occupancy

LOCATION

241 Commercial St

Issued to Don Berry

Date of Issue

22 June 1995

This is to certify that the building, premises, or part thereof, at the above location, built — altered — changed as to use under Building Permit No. 940609 , has had final inspection, has been found to conform substantially to requirements of Zoning Ordinance and Building Code of the City, and is hereby approved for occupancy or use, limited or otherwise, as indicated below.

PORTION OF BUILDING OR PREMISES

APPROVED OCCUPANCY

First Floor Only

Restaurant w/bar

Limiting Conditions: TEMPORARY:

Final to be issued contingent upon all applicable licenses being issued.

This certificate supersedes certificate issued