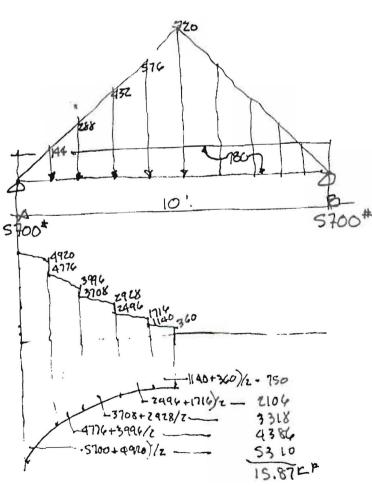

| Permit # 40 6 09 Portland BUILDING PERMIT AI                                                                                               | PPLICATION Fee 630 Zone Map # Lou# Lou                                                                                                                                                                                                                                                                                                                                                                                                                                                                                                                                                                                                                                                                                                                                                                                                                                                                                                                                                                                                                                                                                                                                                                                                                                                                                                                                                                                                                                                                                                                                                                                                                                                                                                                                                                                                                                                                                                                                                                                                                                                                                   |
|--------------------------------------------------------------------------------------------------------------------------------------------|--------------------------------------------------------------------------------------------------------------------------------------------------------------------------------------------------------------------------------------------------------------------------------------------------------------------------------------------------------------------------------------------------------------------------------------------------------------------------------------------------------------------------------------------------------------------------------------------------------------------------------------------------------------------------------------------------------------------------------------------------------------------------------------------------------------------------------------------------------------------------------------------------------------------------------------------------------------------------------------------------------------------------------------------------------------------------------------------------------------------------------------------------------------------------------------------------------------------------------------------------------------------------------------------------------------------------------------------------------------------------------------------------------------------------------------------------------------------------------------------------------------------------------------------------------------------------------------------------------------------------------------------------------------------------------------------------------------------------------------------------------------------------------------------------------------------------------------------------------------------------------------------------------------------------------------------------------------------------------------------------------------------------------------------------------------------------------------------------------------------------|
| Please fill out any part which applies to job Prope, plans must accompany form.                                                            | 038 f 004                                                                                                                                                                                                                                                                                                                                                                                                                                                                                                                                                                                                                                                                                                                                                                                                                                                                                                                                                                                                                                                                                                                                                                                                                                                                                                                                                                                                                                                                                                                                                                                                                                                                                                                                                                                                                                                                                                                                                                                                                                                                                                                |
| Owner: SLC Assoc. Phone #772-3310                                                                                                          | For Off sink Ver Only                                                                                                                                                                                                                                                                                                                                                                                                                                                                                                                                                                                                                                                                                                                                                                                                                                                                                                                                                                                                                                                                                                                                                                                                                                                                                                                                                                                                                                                                                                                                                                                                                                                                                                                                                                                                                                                                                                                                                                                                                                                                                                    |
| Address: 446 Fore St Ptld, ME 04101                                                                                                        | For Official Use Only Subdivision:                                                                                                                                                                                                                                                                                                                                                                                                                                                                                                                                                                                                                                                                                                                                                                                                                                                                                                                                                                                                                                                                                                                                                                                                                                                                                                                                                                                                                                                                                                                                                                                                                                                                                                                                                                                                                                                                                                                                                                                                                                                                                       |
| LOCATION OF CONSTRUCTION 241 Commercial St                                                                                                 | Date 17 June 1994 Name Name                                                                                                                                                                                                                                                                                                                                                                                                                                                                                                                                                                                                                                                                                                                                                                                                                                                                                                                                                                                                                                                                                                                                                                                                                                                                                                                                                                                                                                                                                                                                                                                                                                                                                                                                                                                                                                                                                                                                                                                                                                                                                              |
| Contractor: Counsultant Servicesub.:                                                                                                       | Bldg Code                                                                                                                                                                                                                                                                                                                                                                                                                                                                                                                                                                                                                                                                                                                                                                                                                                                                                                                                                                                                                                                                                                                                                                                                                                                                                                                                                                                                                                                                                                                                                                                                                                                                                                                                                                                                                                                                                                                                                                                                                                                                                                                |
| One Portland Sq Ptld,ME 04101 Phone # 773-4125                                                                                             | Time Limit                                                                                                                                                                                                                                                                                                                                                                                                                                                                                                                                                                                                                                                                                                                                                                                                                                                                                                                                                                                                                                                                                                                                                                                                                                                                                                                                                                                                                                                                                                                                                                                                                                                                                                                                                                                                                                                                                                                                                                                                                                                                                                               |
| Est. Construction Cost. 122,000.00 Proposed Use: Restaurant w/bar                                                                          | Zoning:                                                                                                                                                                                                                                                                                                                                                                                                                                                                                                                                                                                                                                                                                                                                                                                                                                                                                                                                                                                                                                                                                                                                                                                                                                                                                                                                                                                                                                                                                                                                                                                                                                                                                                                                                                                                                                                                                                                                                                                                                                                                                                                  |
| Past Use: Storage Space                                                                                                                    | Street Frontage Provided:                                                                                                                                                                                                                                                                                                                                                                                                                                                                                                                                                                                                                                                                                                                                                                                                                                                                                                                                                                                                                                                                                                                                                                                                                                                                                                                                                                                                                                                                                                                                                                                                                                                                                                                                                                                                                                                                                                                                                                                                                                                                                                |
| # of Existing Res. Units # of New Res. Units                                                                                               | Review Required:                                                                                                                                                                                                                                                                                                                                                                                                                                                                                                                                                                                                                                                                                                                                                                                                                                                                                                                                                                                                                                                                                                                                                                                                                                                                                                                                                                                                                                                                                                                                                                                                                                                                                                                                                                                                                                                                                                                                                                                                                                                                                                         |
| Building Dimensions LW Total Sq. Ft                                                                                                        | Zoning Board Approval: Yes No Date                                                                                                                                                                                                                                                                                                                                                                                                                                                                                                                                                                                                                                                                                                                                                                                                                                                                                                                                                                                                                                                                                                                                                                                                                                                                                                                                                                                                                                                                                                                                                                                                                                                                                                                                                                                                                                                                                                                                                                                                                                                                                       |
| # Stories: # Bedrooms Lot Size:                                                                                                            | Planning Board Approval: YesNo Date:<br>Conditional Use: Variance Site Plan Subdivision                                                                                                                                                                                                                                                                                                                                                                                                                                                                                                                                                                                                                                                                                                                                                                                                                                                                                                                                                                                                                                                                                                                                                                                                                                                                                                                                                                                                                                                                                                                                                                                                                                                                                                                                                                                                                                                                                                                                                                                                                                  |
| Is Proposed Use: Seasonal Condominium Conversion                                                                                           | Shoreland Zoning Yes No Floodplain Yes No                                                                                                                                                                                                                                                                                                                                                                                                                                                                                                                                                                                                                                                                                                                                                                                                                                                                                                                                                                                                                                                                                                                                                                                                                                                                                                                                                                                                                                                                                                                                                                                                                                                                                                                                                                                                                                                                                                                                                                                                                                                                                |
| Explain Conversion Interior Renovations - Change of Use                                                                                    | Special Exception Other (Explain)                                                                                                                                                                                                                                                                                                                                                                                                                                                                                                                                                                                                                                                                                                                                                                                                                                                                                                                                                                                                                                                                                                                                                                                                                                                                                                                                                                                                                                                                                                                                                                                                                                                                                                                                                                                                                                                                                                                                                                                                                                                                                        |
| Explain Conversion Interlief Removations Change of ose                                                                                     |                                                                                                                                                                                                                                                                                                                                                                                                                                                                                                                                                                                                                                                                                                                                                                                                                                                                                                                                                                                                                                                                                                                                                                                                                                                                                                                                                                                                                                                                                                                                                                                                                                                                                                                                                                                                                                                                                                                                                                                                                                                                                                                          |
| Mail to: William Nemmers 424 Fore St Ptld, ME 04101                                                                                        | Ceining:                                                                                                                                                                                                                                                                                                                                                                                                                                                                                                                                                                                                                                                                                                                                                                                                                                                                                                                                                                                                                                                                                                                                                                                                                                                                                                                                                                                                                                                                                                                                                                                                                                                                                                                                                                                                                                                                                                                                                                                                                                                                                                                 |
| 1 Type of Soil: 038-F-004                                                                                                                  | 1. Ceiling Joists Size:  2. Ceiling Strapping Size  Spacing  Not in District nor Landmark                                                                                                                                                                                                                                                                                                                                                                                                                                                                                                                                                                                                                                                                                                                                                                                                                                                                                                                                                                                                                                                                                                                                                                                                                                                                                                                                                                                                                                                                                                                                                                                                                                                                                                                                                                                                                                                                                                                                                                                                                                |
| 2. Set Backs - Front Rear Side(s)                                                                                                          | 3. Type Ceilings:                                                                                                                                                                                                                                                                                                                                                                                                                                                                                                                                                                                                                                                                                                                                                                                                                                                                                                                                                                                                                                                                                                                                                                                                                                                                                                                                                                                                                                                                                                                                                                                                                                                                                                                                                                                                                                                                                                                                                                                                                                                                                                        |
| 3. Footings Size:                                                                                                                          |                                                                                                                                                                                                                                                                                                                                                                                                                                                                                                                                                                                                                                                                                                                                                                                                                                                                                                                                                                                                                                                                                                                                                                                                                                                                                                                                                                                                                                                                                                                                                                                                                                                                                                                                                                                                                                                                                                                                                                                                                                                                                                                          |
| 5. Other                                                                                                                                   | ROOT:                                                                                                                                                                                                                                                                                                                                                                                                                                                                                                                                                                                                                                                                                                                                                                                                                                                                                                                                                                                                                                                                                                                                                                                                                                                                                                                                                                                                                                                                                                                                                                                                                                                                                                                                                                                                                                                                                                                                                                                                                                                                                                                    |
| Floor:                                                                                                                                     | 1. Truss or Rafter Size Span Approved with Conditions 2. Sheathing Type Size Approved with Conditions                                                                                                                                                                                                                                                                                                                                                                                                                                                                                                                                                                                                                                                                                                                                                                                                                                                                                                                                                                                                                                                                                                                                                                                                                                                                                                                                                                                                                                                                                                                                                                                                                                                                                                                                                                                                                                                                                                                                                                                                                    |
| 1 Cill- Ci                                                                                                                                 | 2 Poof Covering Type                                                                                                                                                                                                                                                                                                                                                                                                                                                                                                                                                                                                                                                                                                                                                                                                                                                                                                                                                                                                                                                                                                                                                                                                                                                                                                                                                                                                                                                                                                                                                                                                                                                                                                                                                                                                                                                                                                                                                                                                                                                                                                     |
| 2. Girder Size:  3. Lally Column Spacing:  4. Joists Size:  5. Bridging Type:  6. Floor Sheathing Type:  Size:  Size:  Size:  Size:  Size: | Chimneys:  Type: Number of Fire Places and the second secon |
| 4. Joists Size: Spacing 16" O.C.                                                                                                           | Heating:                                                                                                                                                                                                                                                                                                                                                                                                                                                                                                                                                                                                                                                                                                                                                                                                                                                                                                                                                                                                                                                                                                                                                                                                                                                                                                                                                                                                                                                                                                                                                                                                                                                                                                                                                                                                                                                                                                                                                                                                                                                                                                                 |
| 5. Bridging Type: Size:                                                                                                                    | Type of Heat:                                                                                                                                                                                                                                                                                                                                                                                                                                                                                                                                                                                                                                                                                                                                                                                                                                                                                                                                                                                                                                                                                                                                                                                                                                                                                                                                                                                                                                                                                                                                                                                                                                                                                                                                                                                                                                                                                                                                                                                                                                                                                                            |
| 6. Floor Sheathing Type: Size:                                                                                                             | Electrical: Service Entrance Size: Smoke Detector Required Yes No                                                                                                                                                                                                                                                                                                                                                                                                                                                                                                                                                                                                                                                                                                                                                                                                                                                                                                                                                                                                                                                                                                                                                                                                                                                                                                                                                                                                                                                                                                                                                                                                                                                                                                                                                                                                                                                                                                                                                                                                                                                        |
| 7. Other Material.                                                                                                                         | Plumbing:                                                                                                                                                                                                                                                                                                                                                                                                                                                                                                                                                                                                                                                                                                                                                                                                                                                                                                                                                                                                                                                                                                                                                                                                                                                                                                                                                                                                                                                                                                                                                                                                                                                                                                                                                                                                                                                                                                                                                                                                                                                                                                                |
| Exterior Walls:                                                                                                                            | 1. Approval of soil test if required Yes No                                                                                                                                                                                                                                                                                                                                                                                                                                                                                                                                                                                                                                                                                                                                                                                                                                                                                                                                                                                                                                                                                                                                                                                                                                                                                                                                                                                                                                                                                                                                                                                                                                                                                                                                                                                                                                                                                                                                                                                                                                                                              |
| 1. Studding Size Spacing<br>2. No. windows                                                                                                 | 2. No. of Tubs or Showers 3. No. of Flushes 4. No. of Lavatories                                                                                                                                                                                                                                                                                                                                                                                                                                                                                                                                                                                                                                                                                                                                                                                                                                                                                                                                                                                                                                                                                                                                                                                                                                                                                                                                                                                                                                                                                                                                                                                                                                                                                                                                                                                                                                                                                                                                                                                                                                                         |
| 3. No. Doors                                                                                                                               | 4. No. of Lavatories                                                                                                                                                                                                                                                                                                                                                                                                                                                                                                                                                                                                                                                                                                                                                                                                                                                                                                                                                                                                                                                                                                                                                                                                                                                                                                                                                                                                                                                                                                                                                                                                                                                                                                                                                                                                                                                                                                                                                                                                                                                                                                     |
| 4. Header Sizes Span(s)                                                                                                                    | 5. No. of Other Fixtures                                                                                                                                                                                                                                                                                                                                                                                                                                                                                                                                                                                                                                                                                                                                                                                                                                                                                                                                                                                                                                                                                                                                                                                                                                                                                                                                                                                                                                                                                                                                                                                                                                                                                                                                                                                                                                                                                                                                                                                                                                                                                                 |
| 5. Bracing: Yes No.                                                                                                                        | Swimming Pools:                                                                                                                                                                                                                                                                                                                                                                                                                                                                                                                                                                                                                                                                                                                                                                                                                                                                                                                                                                                                                                                                                                                                                                                                                                                                                                                                                                                                                                                                                                                                                                                                                                                                                                                                                                                                                                                                                                                                                                                                                                                                                                          |
| 6. Corner Posts Size 7. Insulation Type Size                                                                                               | 1. Type:                                                                                                                                                                                                                                                                                                                                                                                                                                                                                                                                                                                                                                                                                                                                                                                                                                                                                                                                                                                                                                                                                                                                                                                                                                                                                                                                                                                                                                                                                                                                                                                                                                                                                                                                                                                                                                                                                                                                                                                                                                                                                                                 |
| 7. Insulation Type Size Size Size                                                                                                          |                                                                                                                                                                                                                                                                                                                                                                                                                                                                                                                                                                                                                                                                                                                                                                                                                                                                                                                                                                                                                                                                                                                                                                                                                                                                                                                                                                                                                                                                                                                                                                                                                                                                                                                                                                                                                                                                                                                                                                                                                                                                                                                          |
| 9. Siding Type Weather Exposure                                                                                                            | - MGU - 1                                                                                                                                                                                                                                                                                                                                                                                                                                                                                                                                                                                                                                                                                                                                                                                                                                                                                                                                                                                                                                                                                                                                                                                                                                                                                                                                                                                                                                                                                                                                                                                                                                                                                                                                                                                                                                                                                                                                                                                                                                                                                                                |
| 10. Masonry Materials                                                                                                                      | Pownic Received By Mary Gresik                                                                                                                                                                                                                                                                                                                                                                                                                                                                                                                                                                                                                                                                                                                                                                                                                                                                                                                                                                                                                                                                                                                                                                                                                                                                                                                                                                                                                                                                                                                                                                                                                                                                                                                                                                                                                                                                                                                                                                                                                                                                                           |
| 11. Metal Materials                                                                                                                        | Signature of Applicant WWWWWWWW Date 17 June 1994                                                                                                                                                                                                                                                                                                                                                                                                                                                                                                                                                                                                                                                                                                                                                                                                                                                                                                                                                                                                                                                                                                                                                                                                                                                                                                                                                                                                                                                                                                                                                                                                                                                                                                                                                                                                                                                                                                                                                                                                                                                                        |
| 10. Masonry Materials 11. Metal Materials Interior Walls: 1. Studding Size Spacing                                                         | Signature of Applicant William Date 1994                                                                                                                                                                                                                                                                                                                                                                                                                                                                                                                                                                                                                                                                                                                                                                                                                                                                                                                                                                                                                                                                                                                                                                                                                                                                                                                                                                                                                                                                                                                                                                                                                                                                                                                                                                                                                                                                                                                                                                                                                                                                                 |
| 1. Studding Size Spacing<br>2. Header Sizes Span(s)                                                                                        | William Nemmers                                                                                                                                                                                                                                                                                                                                                                                                                                                                                                                                                                                                                                                                                                                                                                                                                                                                                                                                                                                                                                                                                                                                                                                                                                                                                                                                                                                                                                                                                                                                                                                                                                                                                                                                                                                                                                                                                                                                                                                                                                                                                                          |
| 4. I teader Sizes Span(s)                                                                                                                  |                                                                                                                                                                                                                                                                                                                                                                                                                                                                                                                                                                                                                                                                                                                                                                                                                                                                                                                                                                                                                                                                                                                                                                                                                                                                                                                                                                                                                                                                                                                                                                                                                                                                                                                                                                                                                                                                                                                                                                                                                                                                                                                          |
|                                                                                                                                            | CEO's District                                                                                                                                                                                                                                                                                                                                                                                                                                                                                                                                                                                                                                                                                                                                                                                                                                                                                                                                                                                                                                                                                                                                                                                                                                                                                                                                                                                                                                                                                                                                                                                                                                                                                                                                                                                                                                                                                                                                                                                                                                                                                                           |
| 3. Wall Covering Type 4. Fire Wall if required                                                                                             |                                                                                                                                                                                                                                                                                                                                                                                                                                                                                                                                                                                                                                                                                                                                                                                                                                                                                                                                                                                                                                                                                                                                                                                                                                                                                                                                                                                                                                                                                                                                                                                                                                                                                                                                                                                                                                                                                                                                                                                                                                                                                                                          |
| 3. Wall Covering Type                                                                                                                      | CEO's District  CONTINUED TO REVERSE SIDE  Ivory Tag - CEO                                                                                                                                                                                                                                                                                                                                                                                                                                                                                                                                                                                                                                                                                                                                                                                                                                                                                                                                                                                                                                                                                                                                                                                                                                                                                                                                                                                                                                                                                                                                                                                                                                                                                                                                                                                                                                                                                                                                                                                                                                                               |