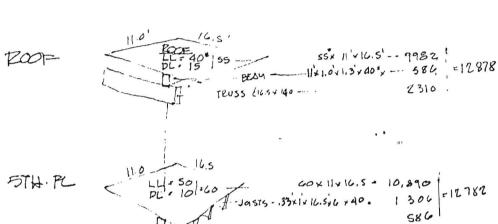

990 + 6 = 990 + 6 = 990 + 6 = 990 + 6 = 990 + 6 = 990 + 6 = 990 + 6 = 990 + 6 = 990 + 6 = 990 + 6 = 990 + 6 = 990 + 6 = 990 + 6 = 990 + 6 = 990 + 6 = 990 + 6 = 990 + 6 = 990 + 6 = 990 + 6 = 990 + 6 = 990 + 6 = 990 + 990 + 990 + 990 + 990 + 990 + 990 + 990 + 990 + 990 + 990 + 990 + 990 + 990 + 990 + 990 + 990 + 990 + 990 + 990 + 990 + 990 + 990 + 990 + 990 + 990 + 990 + 990 + 990 + 990 + 990 + 990 + 990 + 990 + 990 + 990 + 990 + 990 + 990 + 990 + 990 + 990 + 990 + 990 + 990 + 990 + 990 + 990 + 990 + 990 + 990 + 990 + 990 + 990 + 990 + 990 + 990 + 990 + 990 + 990 + 990 + 990 + 990 + 990 + 990 + 990 + 990 + 990 + 990 + 990 + 990 + 990 + 990 + 990 +





WILLIAM NEMMERS ASSOCIATES ARCHITECTS 424 FORE ST. PORTLAND, ME 04101 774-3683.

### COLUMN CALCULATION

NOV 14, 1994

DEWEYS - REPLACEMENT









trom toble (2)
use G" stand. steel tube. for 18' Length (Kig) = 75 ELPS OK.

From toble ? w/ K= 2.0 for a 9: Langkt

MIN. COL 1250. = 6' STAND STEEL TUBE

TEY. CX6-25 = 55 KIPS > 52.9 - MORGINAL 8X 6.5 x 28 = 69 K > 52.9 OC



### LINTLE DESIGN

DECEMBER 8, 1994

24'

Wall toad.

LINTLE B

PENCE FOR WORST CASE = LINTES A@ 10 SPON 1 FL. LOOD = 50 /5= LL+ 15 PL = C5 /5= 1 For 24'S fam - LOOD ON LINTLE = 24/2 × C5 = 780 H/LF.

MOSONEY @ 115 1/6 x 1.25 FT thick = 144 #/gurf. SF.

CIZXZO.7 = 15.89/ CIZXZO.7 = 15.89/ 31.5x.19 = .096 < .17 OK. CIZXZO.7 has Mx of 39 > 11.4 OF

COLUMN to Support 14.7 K HEICHT. 9:6"+/-

Standard 3/2" steel pipe col =>30 F or









#### CITY OF PORTLAND, MAINE

Department of Building Inspection

## Certificate of Occupancy

LOCATION

241 Commercial St

Iss