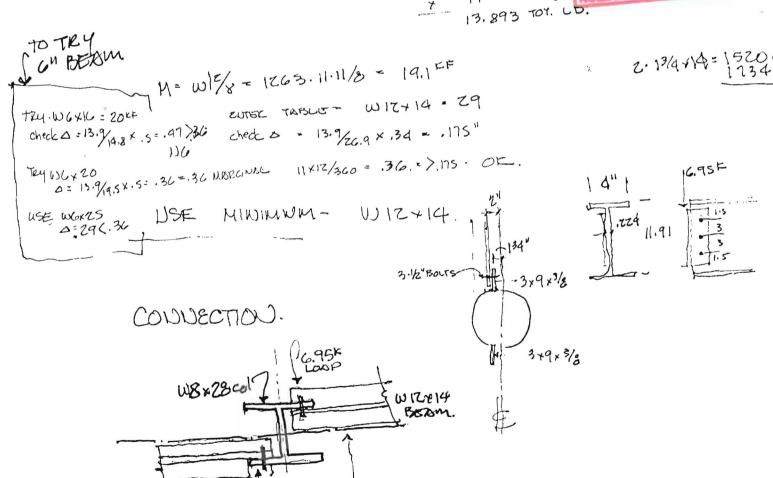

6 = 990 + 6 = 990 + 6 = 990 + 6 = 990 + 6 = 990 + 6 = 990 + 6 = 990 + 6 = 990 + 6 = 990 + 6 = 990 + 6 = 990 + 6 = 990 + 6 = 990 + 6 = 990 + 6 = 990 + 6 = 990 + 6 = 990 + 6 = 990 + 6 = 990 + 6 = 990 + 6 = 990 + 6 = 990 + 6 = 990 + 6 = 990 + 6 = 990 + 6 = 990 + 6 = 990 + 6 = 990 + 6 = 990 + 6 = 990 + 6 = 990 + 6 = 990 + 6 = 990 + 6 = 990 + 6 = 990 + 6 = 990 + 990 + 990 + 990 + 990 + 990 + 990 + 990 + 990 + 990 + 990 + 990 + 990 + 990 + 990 + 990 + 990 + 990 + 990 + 990 + 990 + 990 + 990 + 990 + 990 + 990 + 990 + 990 + 990 + 990 + 990 + 990 + 990 + 990 + 990 + 990 + 990 + 990 + 990 + 990 + 990 + 990 + 990 + 990 + 990 + 990 + 990 + 990 + 990 + 990 + 990 + 990 + 990 + 990 + 990 + 990 + 990 + 990 + 990 + 990 + 990 + 990 + 990 + 990 + 990 + 990 + 990 + 990 + 990 + 990 + 990 + 990 + 990 + 990 +





WILLIAM NEMMERS ASSOCIATES ARCHITECTS 424 FORE ST. PORTLAND, ME 04101 774-3683.

### COLUMN CALCULATION

NOV 14, 1994

DEWEYS - REPLACEMENT









trom toble (2)
use G" stand. steel tube. for 18' Length (Kig) = 75 ELPS OK.

From toble ? w/ K= 2.0 for a 9: Langkt

MIN. COL 1250. = 6' STAND STEEL TUBE

TEY. CX6-25 = 55 KIPS > 52.9 - MORGINAL 8X 6.5 x 28 = 69 K > 52.9 OC



### LINTLE DESIGN

DECEMBER 8, 1994

24'

Wall toad.

LINTLE B

PENCE FOR WORST CASE = LINTES A@ 10 SPON 1 FL. LOOD = 50 /5= LL+ 15 PL = C5 /5= 1 For 24'S fam - LOOD ON LINTLE = 24/2 × C5 = 780 H/LF.

MOSONEY @ 115 1/6 x 1.25 FT thick = 144 #/gurf. SF.

CIZXZO.7 = 15.89/ CIZXZO.7 = 15.89/ 31.5x.19 = .096 < .17 OK. CIZXZO.7 has Mx of 39 > 11.4 OF

COLUMN to Support 14.7 K HEICHT. 9:6"+/-

Standard 3/2" steel pipe col