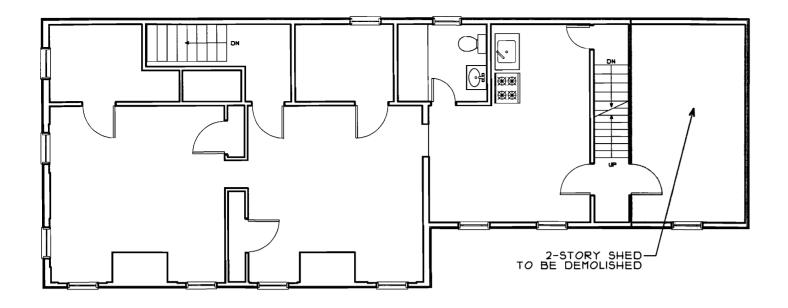

wn stormwater problems.
- g. Yes, sufficient property screening exists.
- h. Yes, existing utility connections are adequate.

The demolition and addition described in sections a. and b. above result in a net decrease of 26 s.f. in the footprint of the building. The existing building is 2,261 s.f gross on two floors; the proposed project decreases that size to 2,203 s.f. Additionally, the existing 150 s.f. deck will be replaced by a smaller (50 s.f.) exterior deck and steps to grade.

10 Danforth Street

Post Office Box 583 DTS

Portland, Maine 04112-0583

Voice: 207.761.5911

Fax: 207.761.2105

Email: sba@sbarchitects.com

www.sbarchitects.com

Yours truly

Stephen I Blatt AIA



5 SOUTH STREET
Existing Site Plan
December 30 2008





5 SOUTH STREET Proposed Site Plan December 30, 2008





### **Existing Second Floor Plan**

SCALE: 1/8" = 1'-0"



SCALE: 1/8" = 1'-0"



### Proposed Second Floor Plan

SCALE: 1/8" = 1'-0"



### Proposed Ground Floor Plan

SCALE: 1/8" = 1'-0"









West Elevation

SCALE: 1/8" = 1'-0"