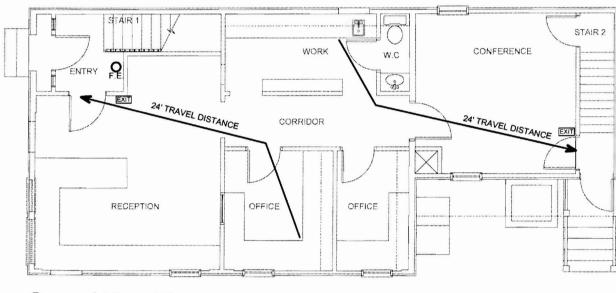

n 100 ft. o.k. Travel distance- 30 ft max o.k. -less than 200 ft. o.k.

#### Emergency Lighting- (38.2.9)

#### Detection, Alarm & Communication System (38.3.4.1)-not required

- -Building's 2<sup>nd</sup> floor is 1 story above level of exit discharge
- Building has 7 total occupants above level of exit discharge (Less than 50).
- --Building has a total of 20 occupants (less than 300 occupants).

Marking of Means of Egress-(38.10) Exit signs are required.

#### Protection from Hazards-(38.3.2.1), Section 8.7

Provide 1 hour rated boiler room in basement level.

Extinguishing Requirements-(38.3.4.1) Portable extinguishers required per 9.7.1.1 Provide 2 fire extinguishers- 1<sup>st</sup> floor at main en trance & 2<sup>nd</sup> floor near stair 2



# Second Floor Plan Scale: 1/8" = 1'-0"



# Ground Floor Plan Scale: 1/8" = 1'-0"

EXIT SIGN
OF.E. FIRE EXTINGUISHER

NOTE: FIRE EXTINGUISHER IN BASEMENT

LIFE SAFETY DIAGRAMS **5 SOUTH STREET** 

June 26, 2009





### Certificate of Design

| nen Blatt, Stephen Blatt Architects    |
|----------------------------------------|
|                                        |
|                                        |
| cations covering construction work on: |
| vations, 5 South Street, Portland      |
|                                        |

Have been designed and drawn up by the undersigned, a Maine registered Architect / Engineer according to the *2003 International Building Code* and local amendments.



For more information or to download this form and other permit applications visit the Inspections Division on our website at w