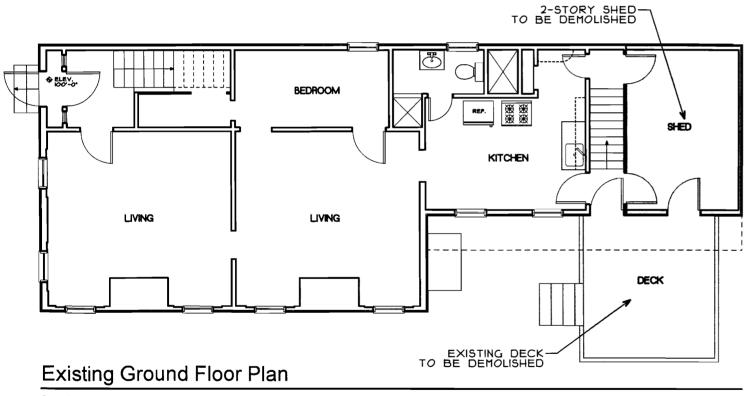

ning exists.
- h. Yes, existing utility connections are adequate.

The demolition and addition described in sections a. and b. above result in a net decrease of 26 s.f. in the footprint of the building. The existing building is 2,261 s.f gross on two floors; the proposed project decreases that size to 2,203 s.f. Additionally, the existing 150 s.f. deck will be replaced by a smaller (50 s.f.) exterior deck and steps to grade.

10 Danforth Street

Post Office Box 583 DTS

Portland, Maine 04112-0583

Voice: 207.761.5911

Fax: 207.761.2105

Email: sba@sbarchitects.com

www.sbarchitects.com

Yours truly

Stephen I Blatt AIA



5 SOUTH STREET
Existing Site Plan
December 30 2008





5 SOUTH STREET Proposed Site Plan December 30, 2008





### **Existing Second Floor Plan**

SCALE: 1/8" = 1'-0"



SCALE: 1/8" = 1'-0"



### Proposed Second Floor Plan

SCALE: 1/8" = 1'-0"



### Proposed Ground Floor Plan

SCALE: 1/8" = 1'-0"









West Elevation

SCALE: 1/8" = 1'-0"