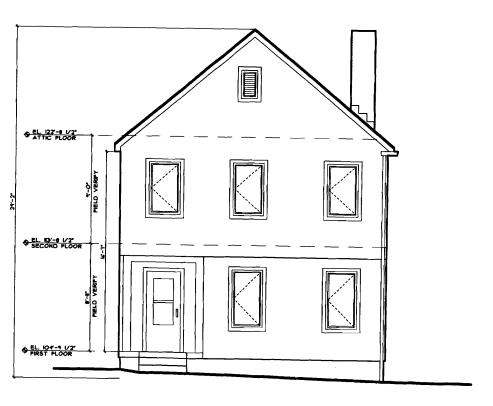

in a net decrease of 26 s.f. in the footprint of the building. The existing building is 2,261 s.f gross on two floors; the proposed project decreases that size to 2,203 s.f. Additionally, the existing 150 s.f. deck will be replaced by a smaller (50 s.f.) exterior deck and steps to grade.

10 Danforth Street

Post Office Box 583 DTS

Portland, Maine 04112-0583

Voice: 207.761.5911

Fax: 207.761.2105

Email: sba@sbarchitects.com

www.sbarchitects.com

Yours truly

Stephen I Blatt AIA



5 SOUTH STREET
Existing Site Plan
December 30 2008





5 SOUTH STREET Proposed Site Plan December 30, 2008





### **Existing Second Floor Plan**

SCALE: 1/8" = 1'-0"



SCALE: 1/8" = 1'-0"



### Proposed Second Floor Plan

SCALE: 1/8" = 1'-0"



### Proposed Ground Floor Plan

SCALE: 1/8" = 1'-0"









West Elevation

SCALE: 1/8" = 1'-0"