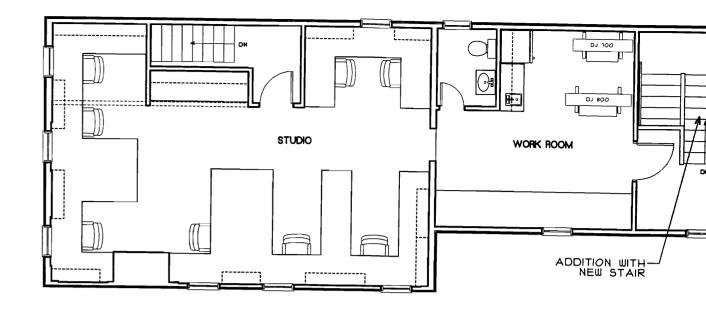

existing utility connections are adequate.

The demolition and addition described in sections a. and b. above result in a net decrease of 26 s.f. in the footprint of the building. The existing building is 2,261 s.f gross on two floors; the proposed project decreases that size to 2,203 s.f. Additionally, the existing 150 s.f. deck will be replaced by a smaller (50 s.f.) exterior deck and steps to grade.

10 Danforth Street

Post Office Box 583 DTS

Portland, Maine 04112-0583

Voice: 207.761.5911

Fax: 207.761.2105

Email: sba@sbarchitects.com

www.sbarchitects.com

Yours truly

Stephen I Blatt AIA



5 SOUTH STREET
Existing Site Plan
December 30 2008





5 SOUTH STREET Proposed Site Plan December 30, 2008





### **Existing Second Floor Plan**

SCALE: 1/8" = 1'-0"



SCALE: 1/8" = 1'-0"



### Proposed Second Floor Plan

SCALE: 1/8" = 1'-0"



### Proposed Ground Floor Plan

SCALE: 1/8" = 1'-0"









West Elevation

SCALE: 1/8" = 1'-0"