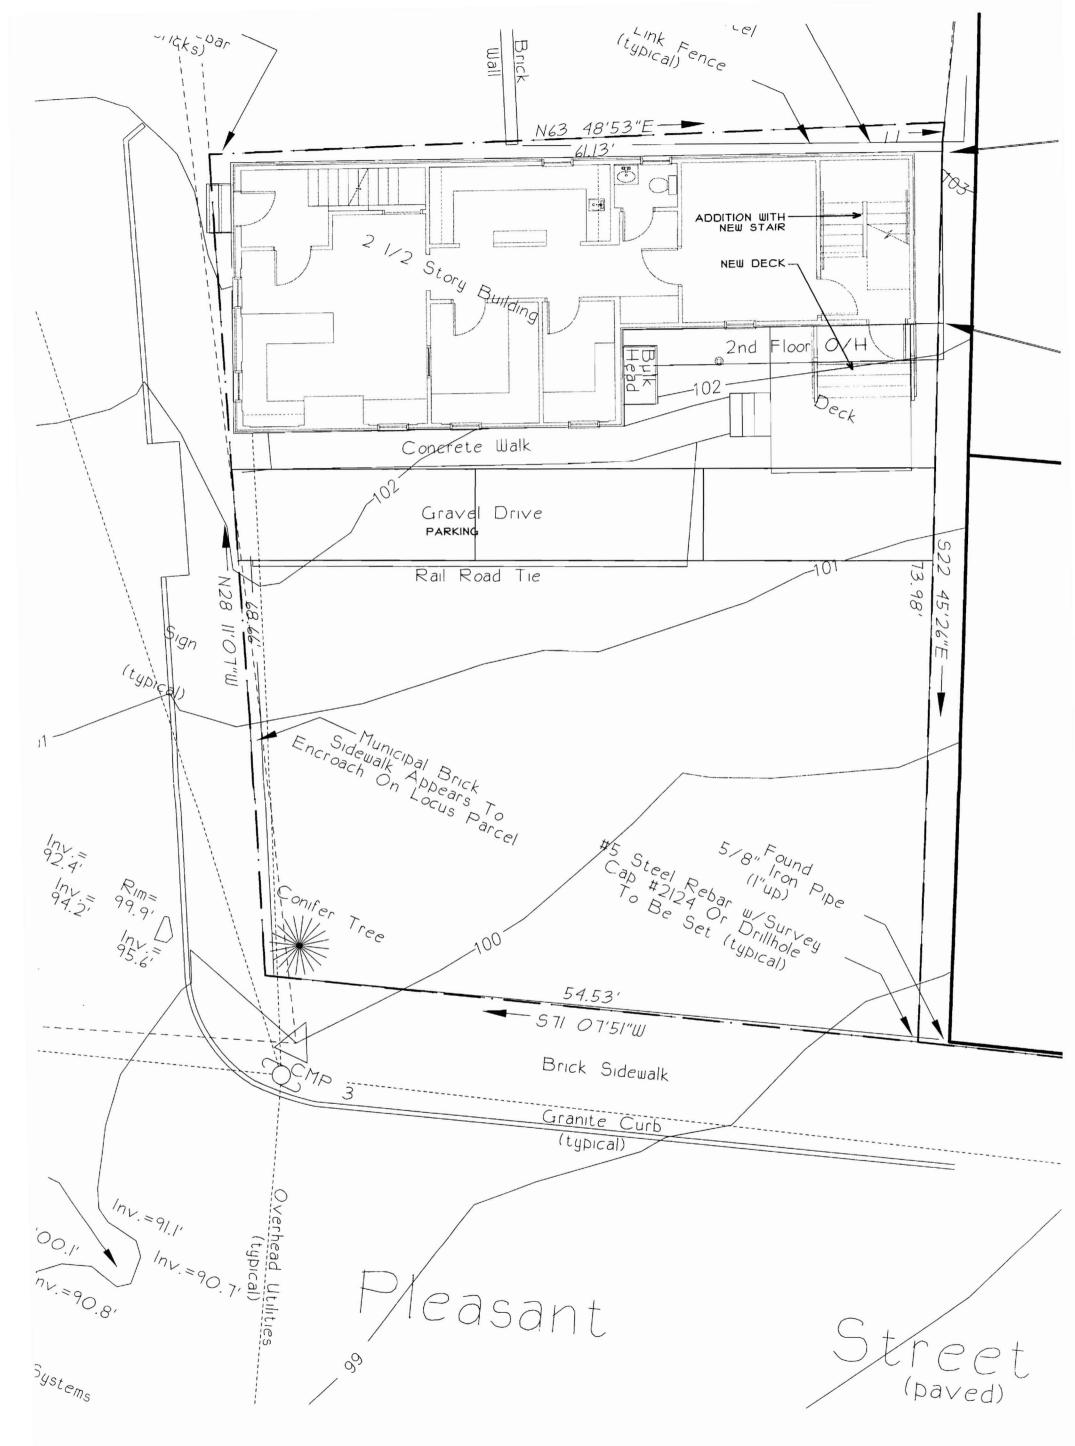

ignificantly increase traffic.
- f. Yes, there are no known stormwater problems.
- g. Yes, sufficient property screening exists.
- h. Yes, existing utility connections are adequate.

The demolition and addition described in sections a. and b. above result in a net decrease of 26 s.f. in the footprint of the building. The existing building is 2,261 s.f gross on two floors; the proposed project decreases that size to 2,203 s.f. Additionally, the existing 150 s.f. deck will be replaced by a smaller (50 s.f.) exterior deck and steps to grade.

10 Danforth Street

Post Office Box 583 DTS

Portland, Maine 04112-0583

Voice: 207.761.5911

Fax: 207.761.2105

Email: sba@sbarchitects.com

www.sbarchitects.com

Yours truly

Stephen I Blatt AIA



5 SOUTH STREET
Existing Site Plan
December 30 2008





5 SOUTH STREET Proposed Site Plan December 30, 2008





### **Existing Second Floor Plan**

SCALE: 1/8" = 1'-0"



SCALE: 1/8" = 1'-0"



### Proposed Second Floor Plan

SCALE: 1/8" = 1'-0"



### Proposed Ground Floor Plan

SCALE: 1/8" = 1'-0"









West Elevation

SCALE: 1/8" = 1'-0"