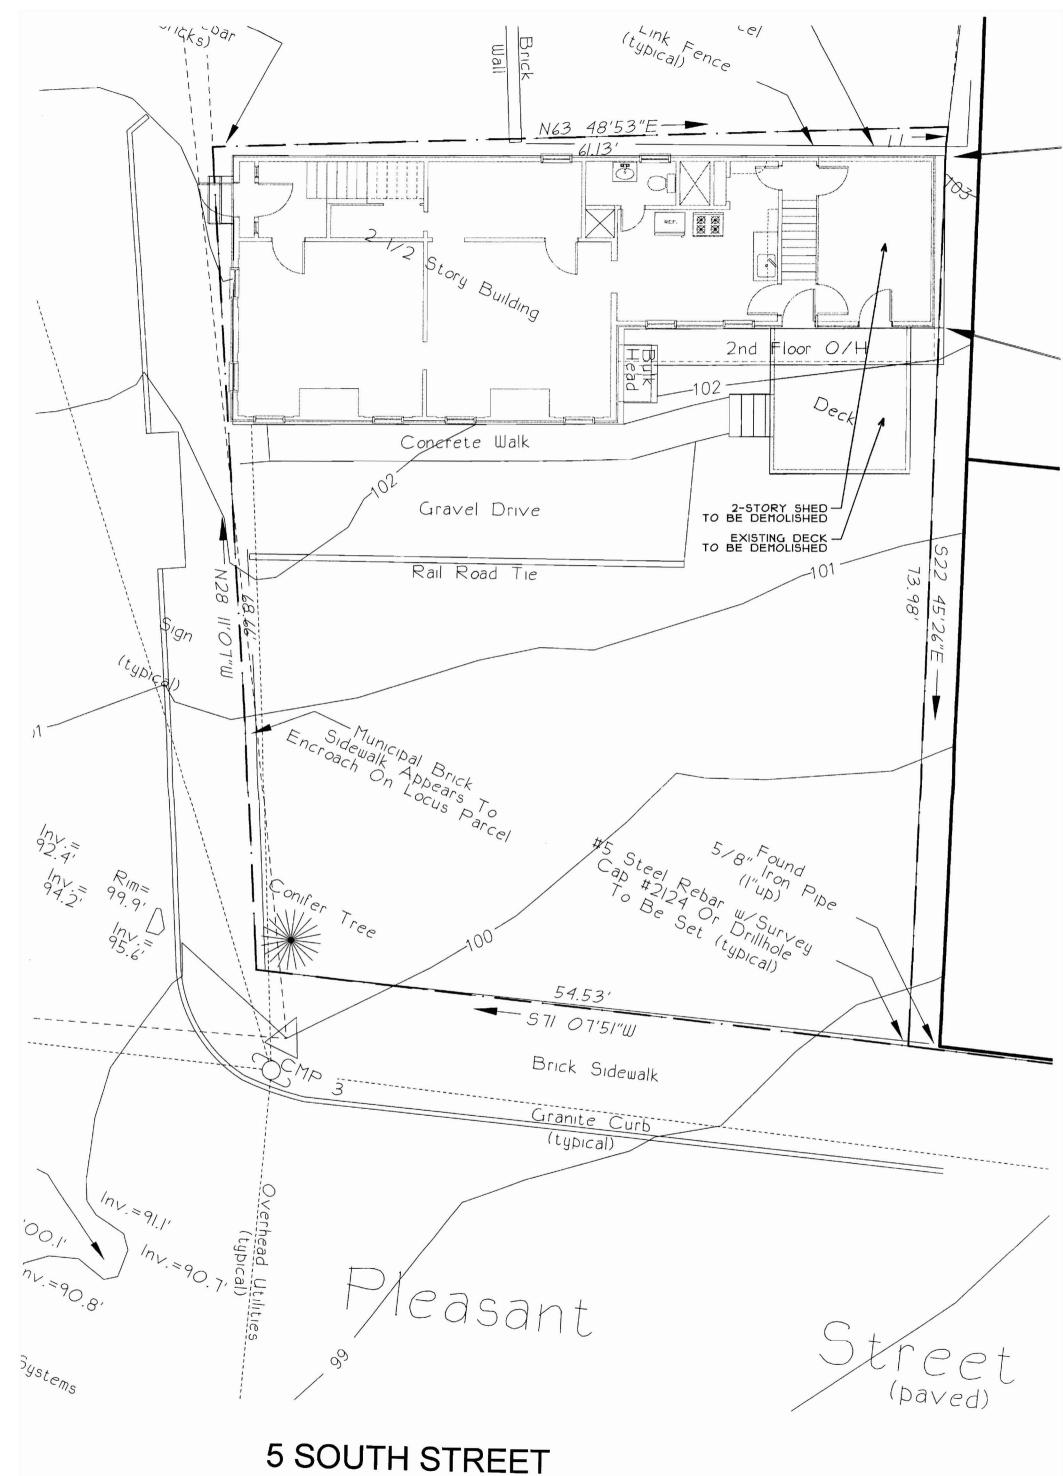

required, on or off the site and the project does not significantly increase traffic.
- f. Yes, there are no known stormwater problems.
- g. Yes, sufficient property screening exists.
- h. Yes, existing utility connections are adequate.

The demolition and addition described in sections a. and b. above result in a net decrease of 26 s.f. in the footprint of the building. The existing building is 2,261 s.f gross on two floors; the proposed project decreases that size to 2,203 s.f. Additionally, the existing 150 s.f. deck will be replaced by a smaller (50 s.f.) exterior deck and steps to grade.

10 Danforth Street

Post Office Box 583 DTS

Portland, Maine 04112-0583

Voice: 207.761.5911

Fax: 207.761.2105

Email: sba@sbarchitects.com

www.sbarchitects.com

Yours truly

Stephen I Blatt AIA



5 SOUTH STREET
Existing Site Plan
December 30 2008





5 SOUTH STREET Proposed Site Plan December 30, 2008





### **Existing Second Floor Plan**

SCALE: 1/8" = 1'-0"



SCALE: 1/8" = 1'-0"



### Proposed Second Floor Plan

SCALE: 1/8" = 1'-0"



### Proposed Ground Floor Plan

SCALE: 1/8" = 1'-0"









West Elevation

SCALE: 1/8" = 1'-0"