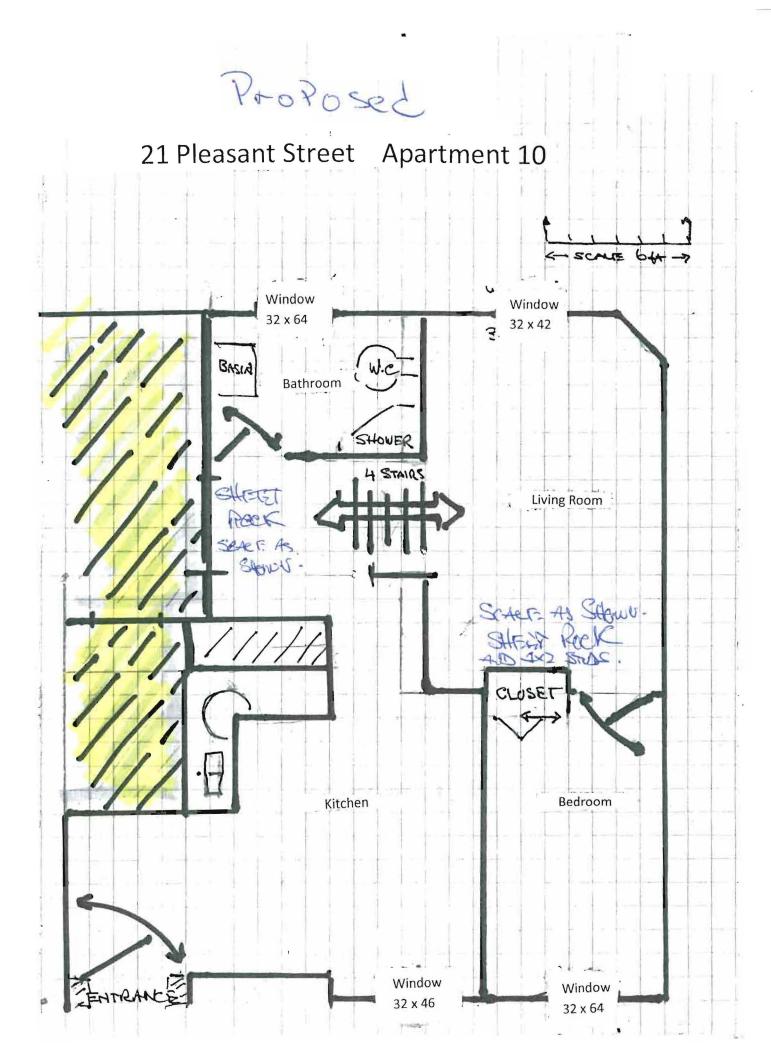

1998 Dry Cr.

Dear Sir.

November 23rd 2011 G-Spoke & Hung Steinskinberg 12/5/1 Please find attached plan for proposed Apartment 10 at 21 Pleasant Street, Portland. The space was formally used for the last 13 years as a children's day care. No structural changes have been made, or are required. We do however propose to close off entrance from the highlighted retail space thereby creating a self contained residential apartment

#### Kitchen

We have placed a counter top comprising Lazy Suzie, double sink, and storage on the left hand side of the kitchen which needs to be connected to the water and drainage pipes that served the old kitchen unit.

#### Living room

No changes have been made or need to be made. Carpet has been laid. Walls and ceilings have been painted.

#### Bedroom

No changes have been made or need to be made. Carpet has been laid. Walls and ceilings have been painted.

#### Bathroom

We have replaced old cracked and dysfunctional bathroom fixtures with new.

#### Windows

We have replaced old rotting and cracked windows where needed in the bedroom and bathroom. Dimensions are shown on the plan.

Juny Stely