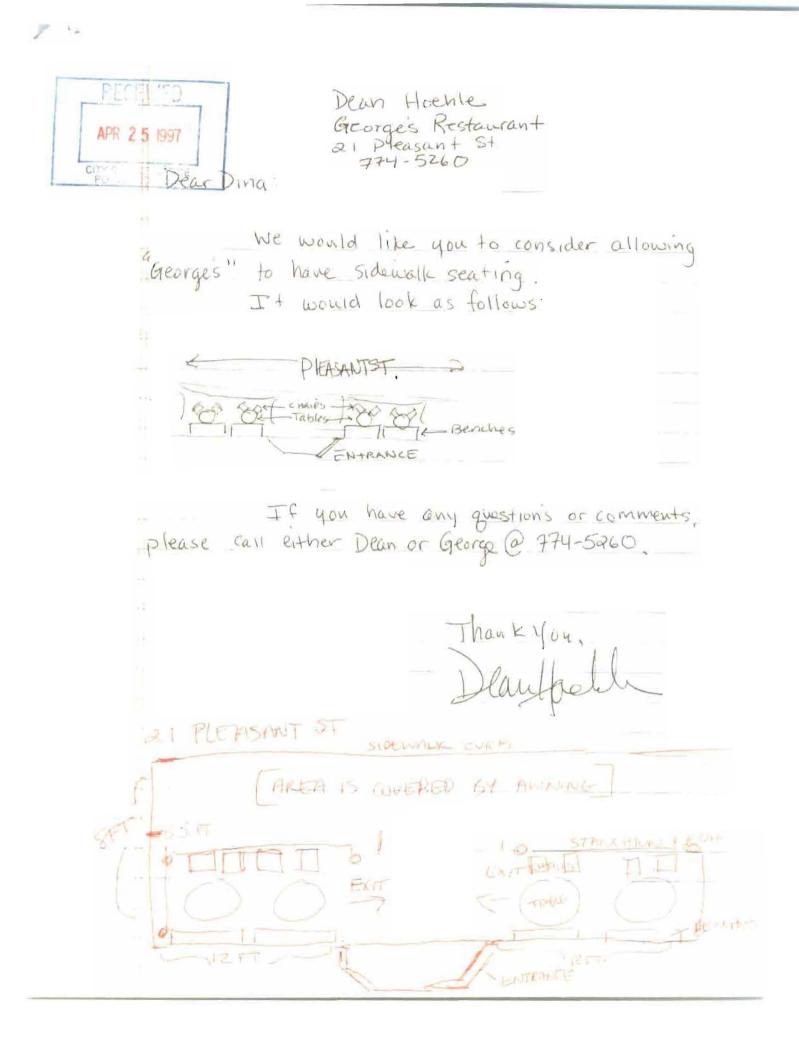

|                                       |                                                  |

### City of Portland, Maine – Building or Use Permit Application 389 Congress Street, 04101, Tel: (207) 874-8703, FAX: 874-8716



| City of Portland, Maine                                                                                                                                                                                                                                                                                                                                                                      | · Building or Use Permit                                                                                                                                                                                                                                                                                                                                                                               |