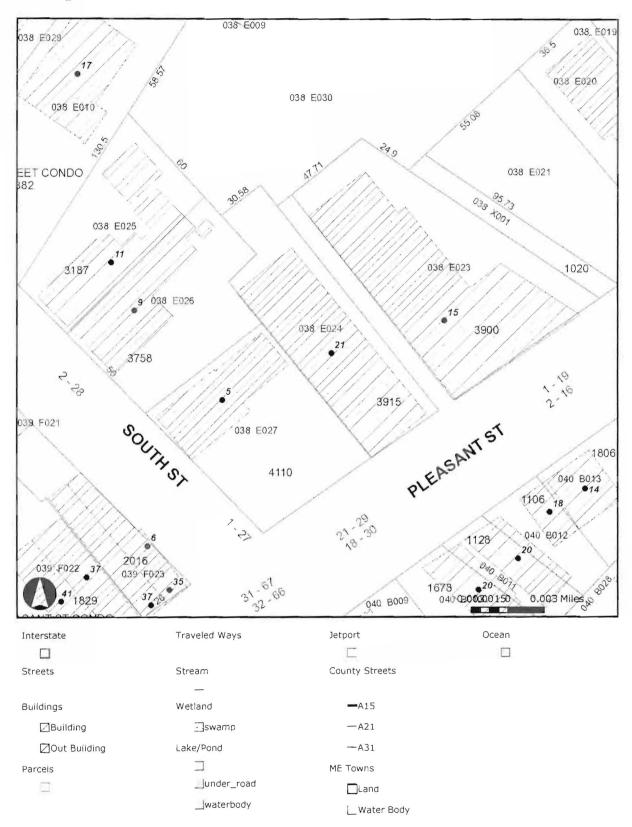

This is not a permit; you may not commence ANY work until the permit is issue

Ora Properties LLC 13 Hunts Point Road Cape Elizabeth, ME 04107 207-899-3014

December 5 2011

Dear Ms Machado,

With reference to our telephone conversation, please find attached a plot plan (green) with 21 Pleasant Street building foot print in black. The commercial space at the front of the building is shown in detail but mostly comprises of open space. I have also shown the proposed cutoff from the proposed apartment #9 (incorrectly referred previously as apartment #10)