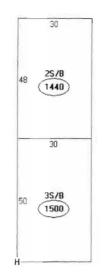

#### Page 1 of 1

Descriptor/Area A. 066 2940 sqit B: 082 1500 sqit C. 011 1440 sqit D. 011 2940 sqit E. 011 1500 sqit F: 35/8 1540 sqit H: PA1 800 sqit