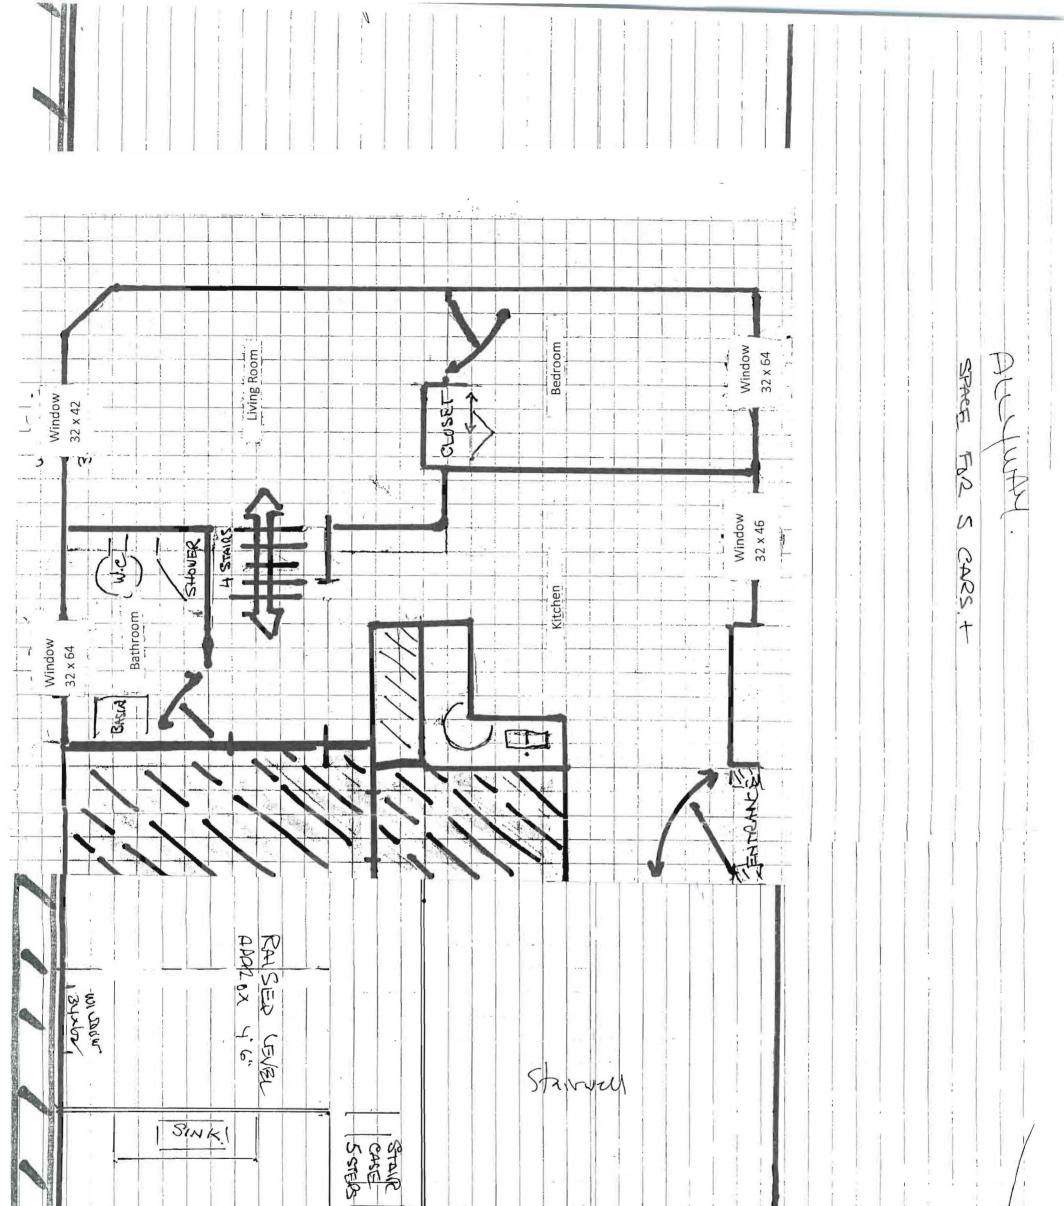

#### Kitchen

We have placed a counter top comprising Lazy Suzie, double sink, and storage on the left hand side of the kitchen which needs to be connected to the water and drainage pipes that served the old kitchen unit.

#### Living room

No changes have been made or need to be made. Carpet has been laid. Walls and ceilings have been painted.

#### Bedroom

No changes have been made or need to be made. Carpet has been laid. Walls and ceilings have been painted.

#### Bathroom

We have replaced old cracked and dysfunctional bathroom fixtures with new.

#### Windows

We have replaced old rotting and cracked windows where needed in the bedroom and bathroom. Dimensions are shown on the plan.

Juny Stely