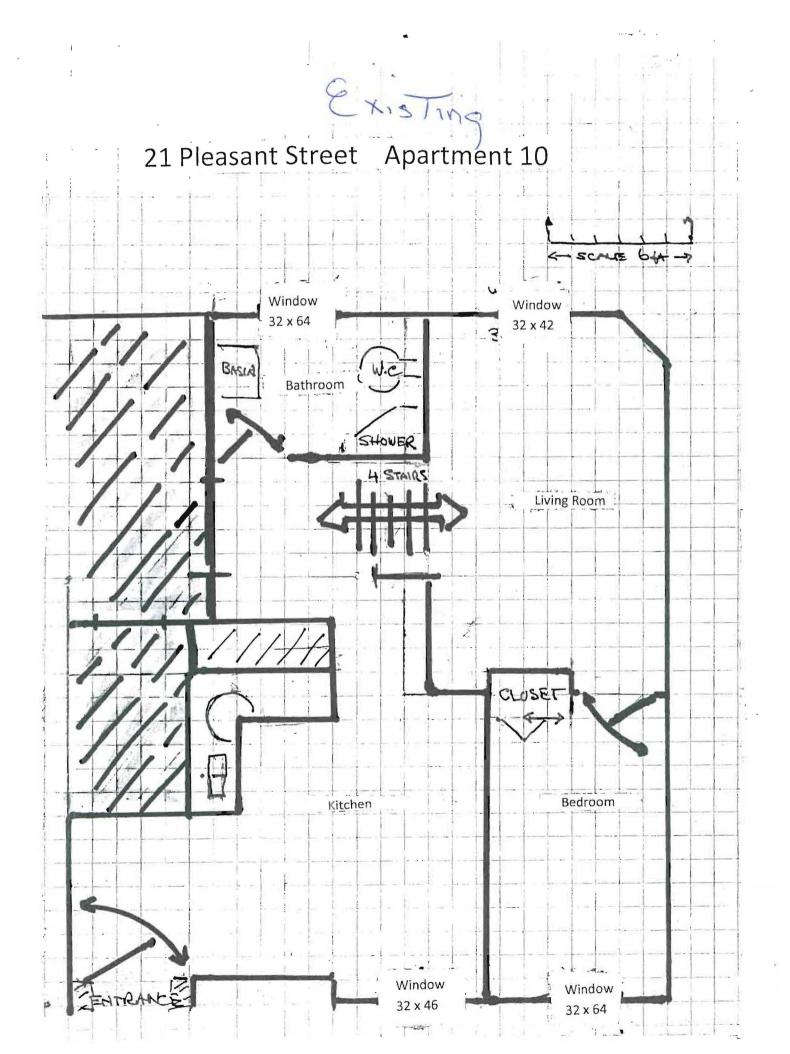

#### Kitchen

We have placed a counter top comprising Lazy Suzie, double sink, and storage on the left hand side of the kitchen which needs to be connected to the water and drainage pipes that served the old kitchen unit.

#### Living room

No changes have been made or need to be made. Carpet has been laid. Walls and ceilings have been painted.

#### Bedroom

No changes have been made or need to be made. Carpet has been laid. Walls and ceilings have been painted.

#### Bathroom

We have replaced old cracked and dysfunctional bathroom fixtures with new.

#### Windows

We have replaced old rotting and cracked windows where needed in the bedroom and bathroom. Dimensions are shown on the plan.

Juny Stely